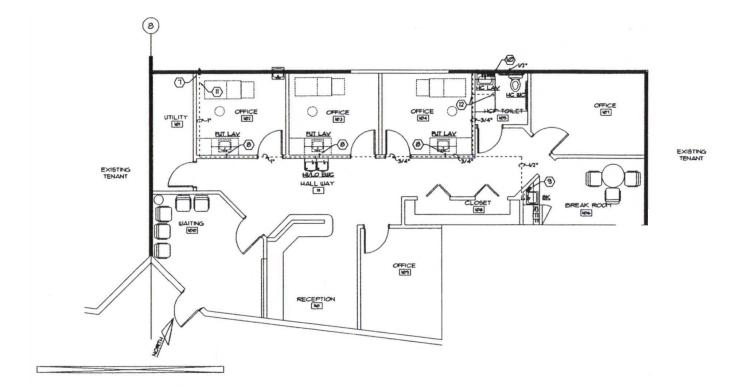

## **FLOOR PLAN**

FOR MORE INFORMATION, PLEASE CONTACT:

Rebekah Marrero 407.863.2968 Senior Associate

Rebekah@AtriumCommercial.com JP@AtriumCommercial.com

JP Beaulieu, CCIM, CLS 407.863.2966

Principal

ATRIUMCOMMERCIAL.COM

# **HIGHLIGHTS**

- Class A medical office condo located on the corner of Maitland Avenue and Maitland Boulevard adjacent to Lake Faith
- Turn-key medical office including:
  - · Reception and waiting area
  - · 3 exam rooms
  - · 2 offices
  - · Break room & Restroom
- One mile from Interstate 4 and US Highway 17-92