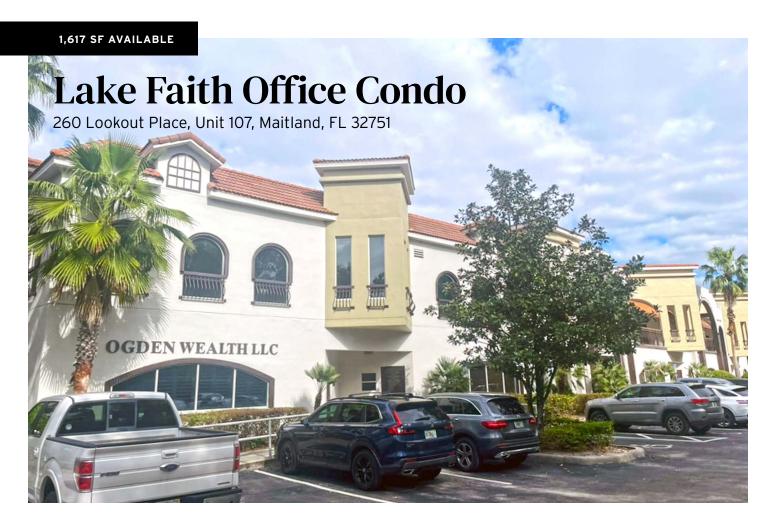

# **DESCRIPTION**

Professional office condo located within the Lake Faith Professional Center. Ideal for professional office users such as a medical doctor, med spa, attorney, tax office, wealth management, insurance, real estate office & more.

| PROPERTY OVERVIEW |           |
|-------------------|-----------|
| AVAILABLE         | 1,617 SF  |
| ASKING RATE       | \$525,000 |

# **HIGHLIGHTS**

- Class A medical office condo located on the corner of Maitland Avenue and Maitland Boulevard adjacent to Lake Faith
- Turn-key medical office including:
  - · Reception and waiting area
  - · 3 exam rooms
  - · 2 offices
  - · Break room & Restroom
- One mile from Interstate 4 and US Highway 17-92