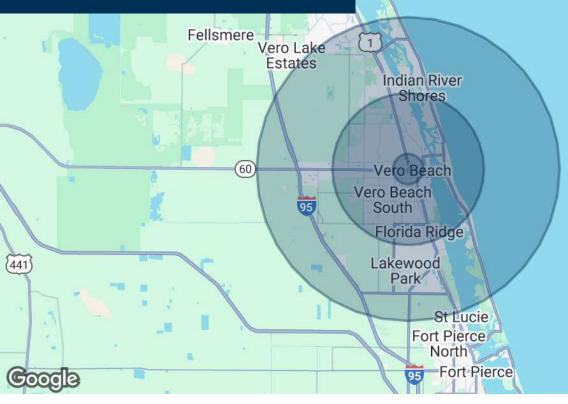

## Demographics Map & Report

Map data ©2025 Google

| POPULATION           | I MILE | 5 MILES | 10 MILES |
|----------------------|--------|---------|----------|
| Total Population     | 6,435  | 94,687  | 147,355  |
| Average Age          | 48     | 51      | 52       |
| Average Age (Male)   | 46     | 50      | 51       |
| Average Age (Female) | 50     | 52      | 53       |

| HOUSEHOLDS & INCOME | I MILE    | 5 MILES   | 10 MILES  |
|---------------------|-----------|-----------|-----------|
| Total Households    | 3,275     | 43,569    | 67,811    |
| # of Persons per HH | 2         | 2.2       | 2.2       |
| Average HH Income   | \$68,670  | \$91,759  | \$93,812  |
| Average House Value | \$402,751 | \$394,260 | \$401,014 |