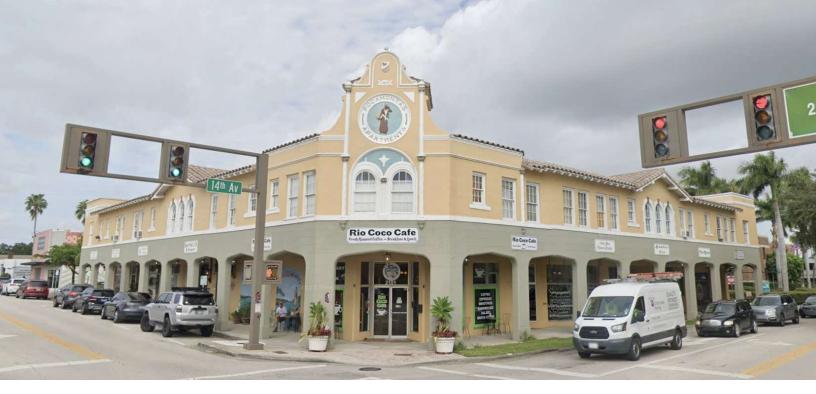

### **PROPERTY DESCRIPTION**

Originally constructed in 1925, has approximately 12,940 SqFt of rentable ground-floor commercial space and roughly 12,730 SqFt of rentable second-floor apartment space. Uniquely positioned in the Vero Beach downtown district, this property benefits from foot traffic and proximity to a mix of retailers and businesses. This asset has a diverse tenant mix, with low vacancy, stable income, and the opportunity to invest in capital improvements that boost commercial and residential rents.

#### LOCATION DESCRIPTION

Nestled in the heart of Vero Beach, the area surrounding the Pocahontas Building captivates with its vibrant mix of dining, shopping, and entertainment options. The charming Vero Beach Historic Downtown welcomes visitors with its eclectic boutiques, renowned restaurants, and cultural attractions. With its prime position in this sought-after locale, the property offers a lucrative opportunity for retail and street retail investors to become part of this dynamic community.