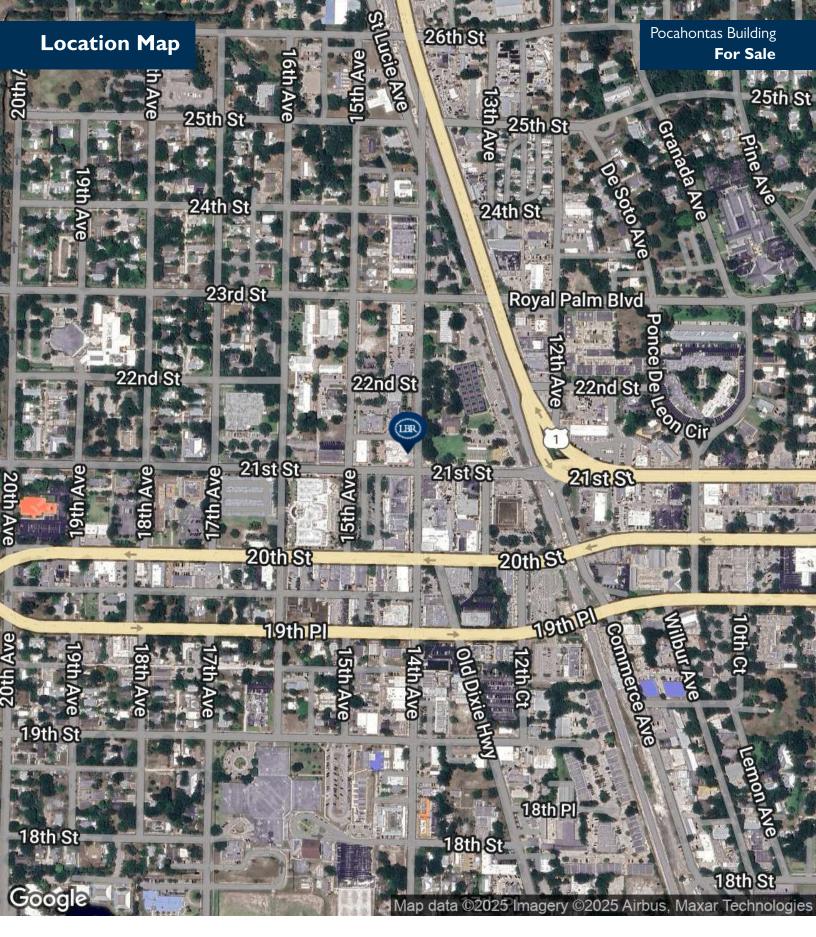

## Demographics Map & Report

Map data ©2025 Google

| POPULATION           | I MILE | 5 MILES | 10 MILES |
|----------------------|--------|---------|----------|
| Total Population     | 6,435  | 94,687  | 147,355  |
| Average Age          | 48     | 51      | 52       |
| Average Age (Male)   | 46     | 50      | 51       |
| Average Age (Female) | 50     | 52      | 53       |

| HOUSEHOLDS & INCOME | I MILE    | 5 MILES   | 10 MILES  |
|---------------------|-----------|-----------|-----------|
| Total Households    | 3,275     | 43,569    | 67,811    |
| # of Persons per HH | 2         | 2.2       | 2.2       |
| Average HH Income   | \$68,670  | \$91,759  | \$93,812  |
| Average House Value | \$402,751 | \$394,260 | \$401,014 |