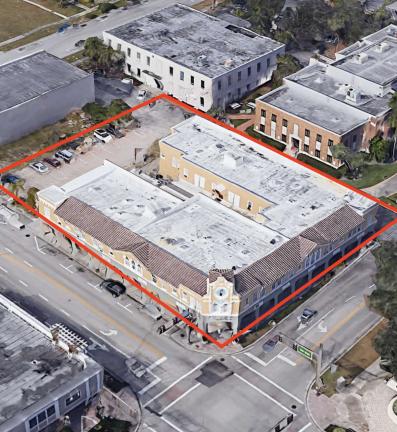

#### **OFFERING SUMMARY**

| Sale Price:    | \$4,975,000 |
|----------------|-------------|
| Lot Size:      | 0.48 Acres  |
| Building Size: | 25,670 SF   |

| DEMOGRAPHICS      | I MILE   | 5 MILES  | 10 MILES |
|-------------------|----------|----------|----------|
| Total Households  | 3,275    | 43,569   | 67,811   |
| Total Population  | 6,435    | 94,687   | 147,355  |
| Average HH Income | \$68,670 | \$91,759 | \$93,812 |