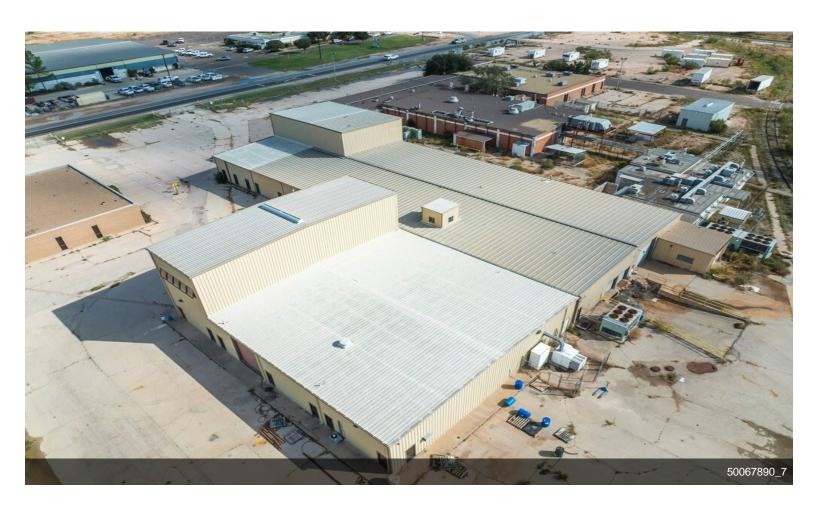

### 2500 S Grandview Ave

\$7,000,000

Prime location with rail spur! 20.52 acres, many buildings, large property with great road frontage. HVAC in most buildings, one stand alone crane, Has 2 rail spurs, one is an active spur with a switch, expected completion end of Jan. Chain link fenced, corner lot, one building is brick and was a bank, could be again! Large shop and other buildings on property. Also for lease \$40K/mo NNN....