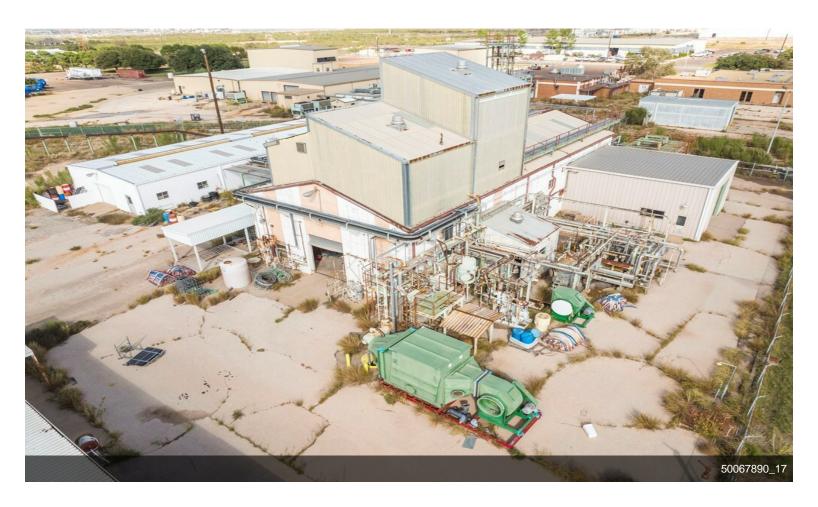

### 2500 S Grandview Ave

\$7,000,000

Prime location with rail spur! 20.52 acres, many buildings, large property with great road frontage. HVAC in most buildings, one stand alone crane, Has 2 rail spurs, one is an active spur with a switch, expected completion end of Jan. Chain link fenced, corner lot, one building is brick and was a bank, could be again! Large shop and other buildings on property. Also for lease \$40K/mo NNN....