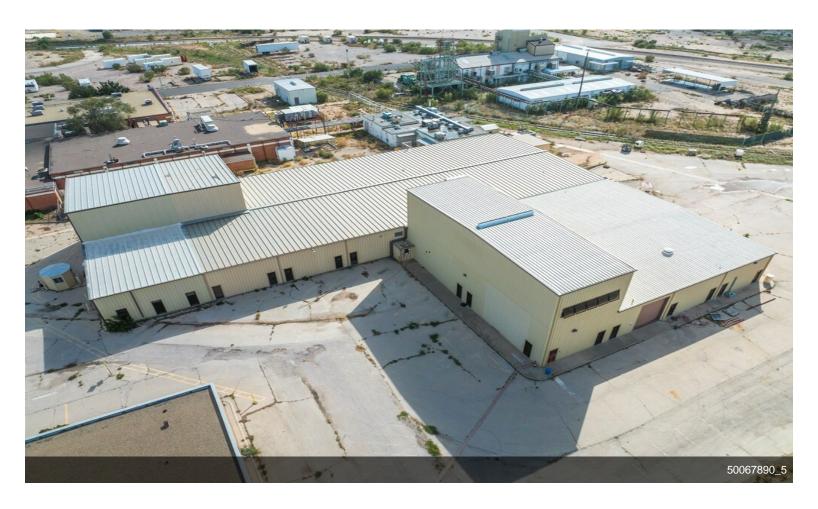

### 2500 S Grandview Ave

\$7,000,000

Prime location with rail spur! 20.52 acres, many buildings, large property with great road frontage. HVAC in most buildings, one stand alone crane, Has 2 rail spurs, one is an active spur with a switch, expected completion end of Jan. Chain link fenced, corner lot, one building is brick and was a bank, could be again! Large shop and other buildings on property. Also for lease \$40K/mo NNN....