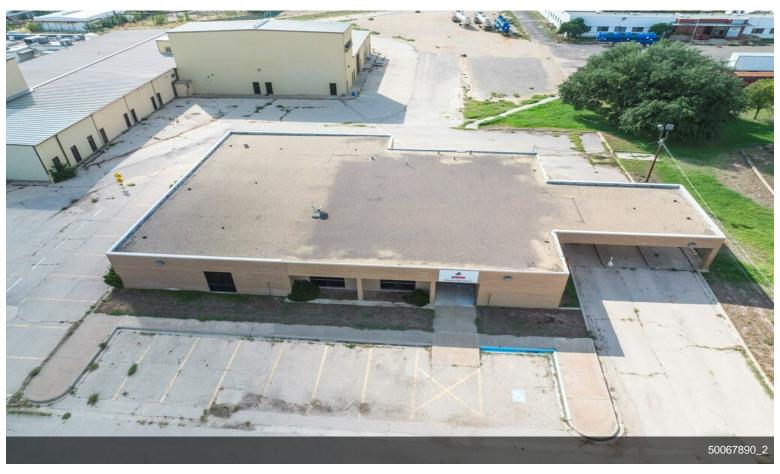

### 2500 S Grandview Ave

\$7,000,000

Prime location with rail spur! 20.52 acres, many buildings, large property with great road frontage. HVAC in most buildings, one stand alone crane, Has 2 rail spurs, one is an active spur with a switch, expected completion end of Jan. Chain link fenced, corner lot, one building is brick and was a bank, could be again! Large shop and other buildings on property. Also for lease \$40K/mo NNN....