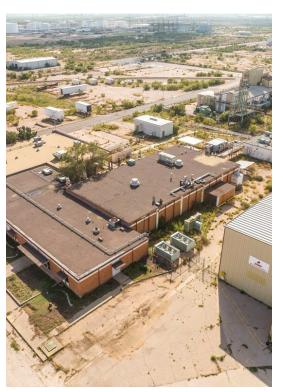

### 2500 S Grandview Ave

\$7,000,000

Prime location with rail spur! 20.52 acres, many buildings, large property with great road frontage. HVAC in most buildings, one stand alone crane, Has 2 rail spurs, one is an active spur with a switch, expected completion end of Jan. Chain link fenced, corner lot, one building is brick and was a bank, could be again! Large shop and other buildings on property. Also for lease \$40K/mo NNN....