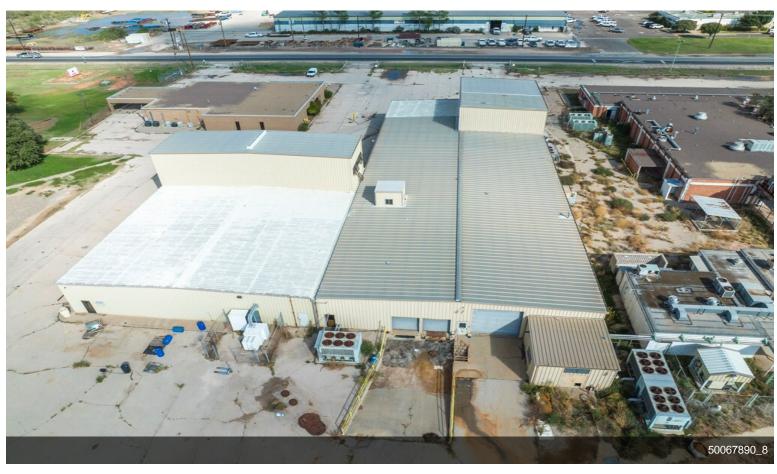

### 2500 S Grandview Ave

\$7,000,000

Prime location with rail spur! 20.52 acres, many buildings, large property with great road frontage. HVAC in most buildings, one stand alone crane, Has 2 rail spurs, one is an active spur with a switch, expected completion end of Jan. Chain link fenced, corner lot, one building is brick and was a bank, could be again! Large shop and other buildings on property. Also for lease \$40K/mo NNN....