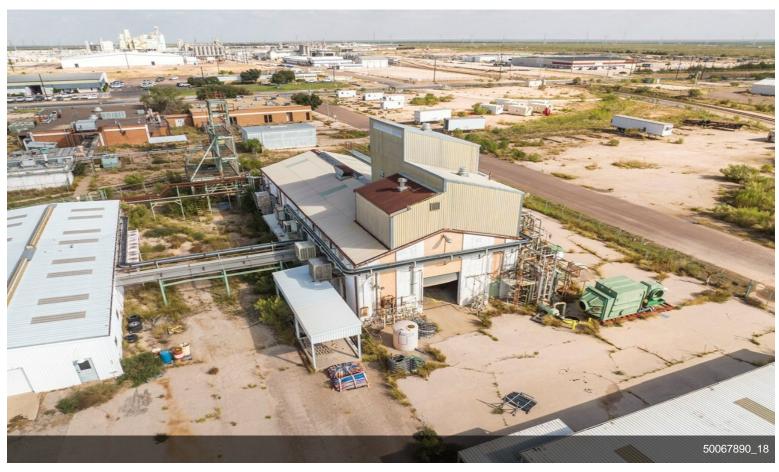

### 2500 S Grandview Ave

\$7,000,000

Prime location with rail spur! 20.52 acres, many buildings, large property with great road frontage. HVAC in most buildings, one stand alone crane, Has 2 rail spurs, one is an active spur with a switch, expected completion end of Jan. Chain link fenced, corner lot, one building is brick and was a bank, could be again! Large shop and other buildings on property. Also for lease \$40K/mo NNN....