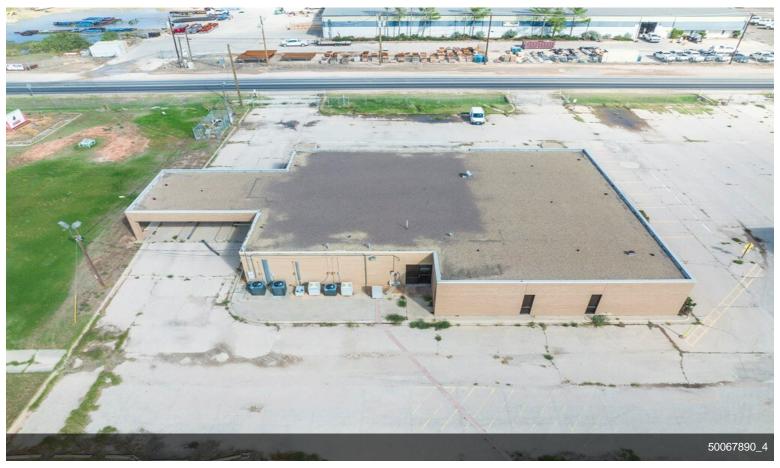

### 2500 S Grandview Ave

\$7,000,000

Prime location with rail spur! 20.52 acres, many buildings, large property with great road frontage. HVAC in most buildings, one stand alone crane, Has 2 rail spurs, one is an active spur with a switch, expected completion end of Jan. Chain link fenced, corner lot, one building is brick and was a bank, could be again! Large shop and other buildings on property. Also for lease \$40K/mo NNN....