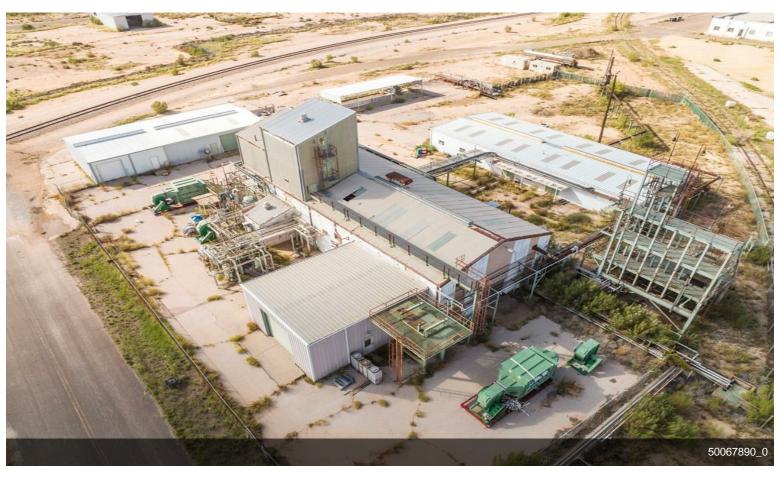

2500 S Grandview Ave

2500 S Grandview Ave, Odessa, TX 79766

Cassandra Pearce New Heights Real Estate 2700 Caldera Dr,Midland, TX 79705 Procommercial4u@gmail.com (432) 703-2545

| Price:                  | \$7,000,000              |
|-------------------------|--------------------------|
| Property Type:          | Industrial               |
| Property Subtype:       | Manufacturing            |
| Building Class:         | С                        |
| Sale Type:              | Investment or Owner User |
| Lot Size:               | 14.17 AC                 |
| Rentable Building Area: | 143,511 SF               |
| Rentable Building Area: | 100,309 SF               |
| No. Stories:            | 1                        |
| Year Built:             | 1960                     |
| Tenancy:                | Single                   |
| Zoning Description:     | F2                       |
| APN / Parcel ID:        | 42430-00190-00000        |
|                         |                          |

### 2500 S Grandview Ave

\$7,000,000

Prime location with rail spur! 20.52 acres, many buildings, large property with great road frontage. HVAC in most buildings, one stand alone crane, Has 2 rail spurs, one is an active spur with a switch, expected completion end of Jan. Chain link fenced, corner lot, one building is brick and was a bank, could be again! Large shop and other buildings on property. Also for lease \$40K/mo NNN....