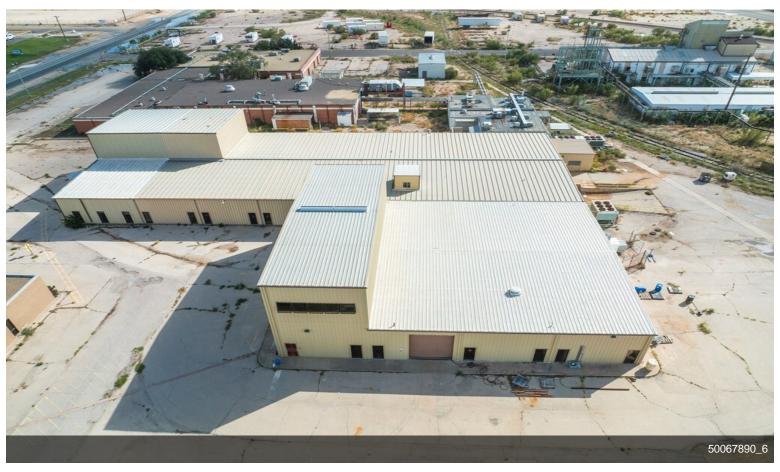

### 2500 S Grandview Ave

\$7,000,000

Prime location with rail spur! 20.52 acres, many buildings, large property with great road frontage. HVAC in most buildings, one stand alone crane, Has 2 rail spurs, one is an active spur with a switch, expected completion end of Jan. Chain link fenced, corner lot, one building is brick and was a bank, could be again! Large shop and other buildings on property. Also for lease \$40K/mo NNN....