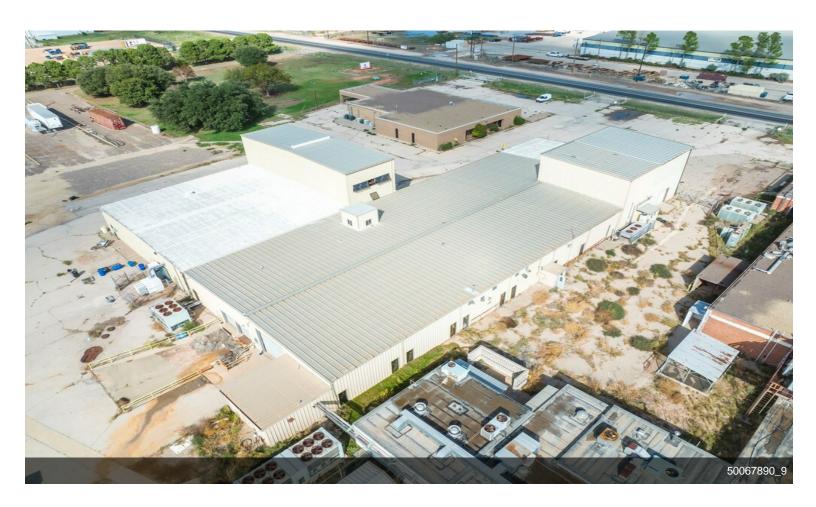

### 2500 S Grandview Ave

\$7,000,000

Prime location with rail spur! 20.52 acres, many buildings, large property with great road frontage. HVAC in most buildings, one stand alone crane, Has 2 rail spurs, one is an active spur with a switch, expected completion end of Jan. Chain link fenced, corner lot, one building is brick and was a bank, could be again! Large shop and other buildings on property. Also for lease \$40K/mo NNN....