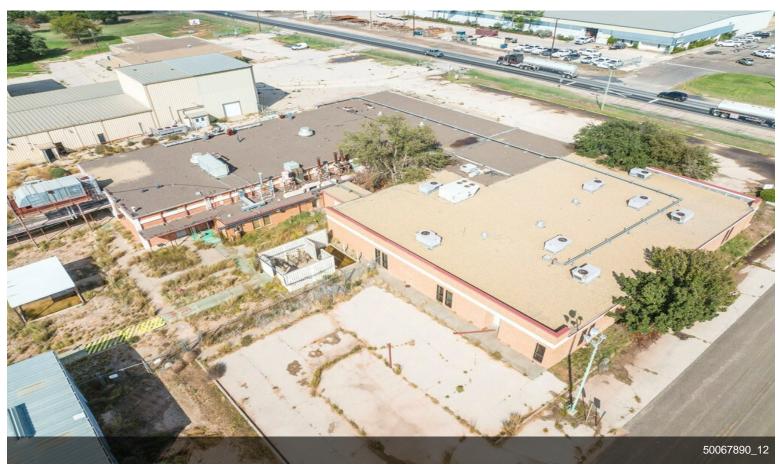

### 2500 S Grandview Ave

\$7,000,000

Prime location with rail spur! 20.52 acres, many buildings, large property with great road frontage. HVAC in most buildings, one stand alone crane, Has 2 rail spurs, one is an active spur with a switch, expected completion end of Jan. Chain link fenced, corner lot, one building is brick and was a bank, could be again! Large shop and other buildings on property. Also for lease \$40K/mo NNN....