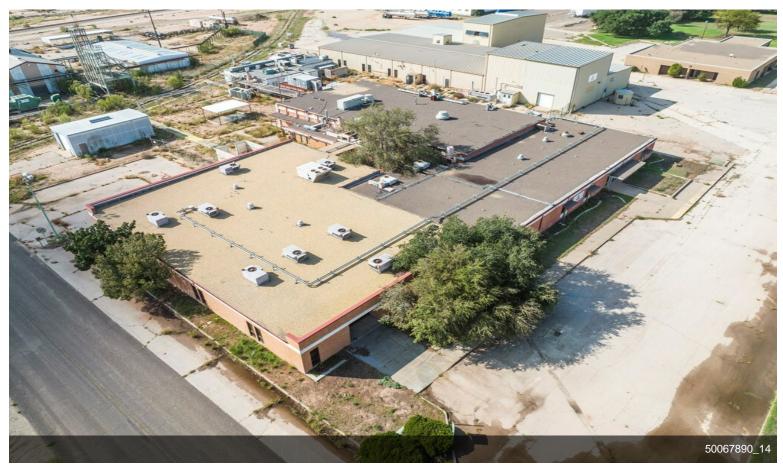

### 2500 S Grandview Ave

\$7,000,000

Prime location with rail spur! 20.52 acres, many buildings, large property with great road frontage. HVAC in most buildings, one stand alone crane, Has 2 rail spurs, one is an active spur with a switch, expected completion end of Jan. Chain link fenced, corner lot, one building is brick and was a bank, could be again! Large shop and other buildings on property. Also for lease \$40K/mo NNN....