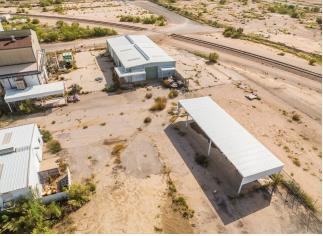

### 2500 S Grandview Ave

\$7,000,000

Prime location with rail spur! 20.52 acres, many buildings, large property with great road frontage. HVAC in most buildings, one stand alone crane, Has 2 rail spurs, one is an active spur with a switch, expected completion end of Jan. Chain link fenced, corner lot, one building is brick and was a bank, could be again! Large shop and other buildings on property. Also for lease \$40K/mo NNN....