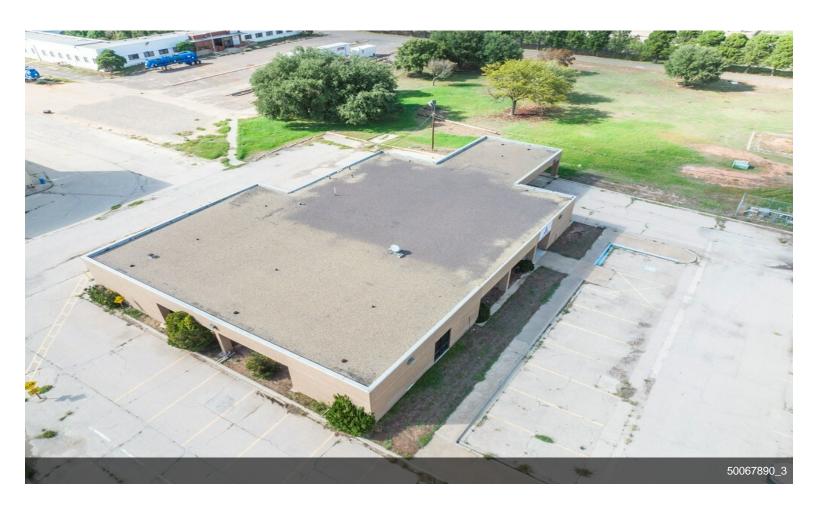

### 2500 S Grandview Ave

\$7,000,000

Prime location with rail spur! 20.52 acres, many buildings, large property with great road frontage. HVAC in most buildings, one stand alone crane, Has 2 rail spurs, one is an active spur with a switch, expected completion end of Jan. Chain link fenced, corner lot, one building is brick and was a bank, could be again! Large shop and other buildings on property. Also for lease \$40K/mo NNN....