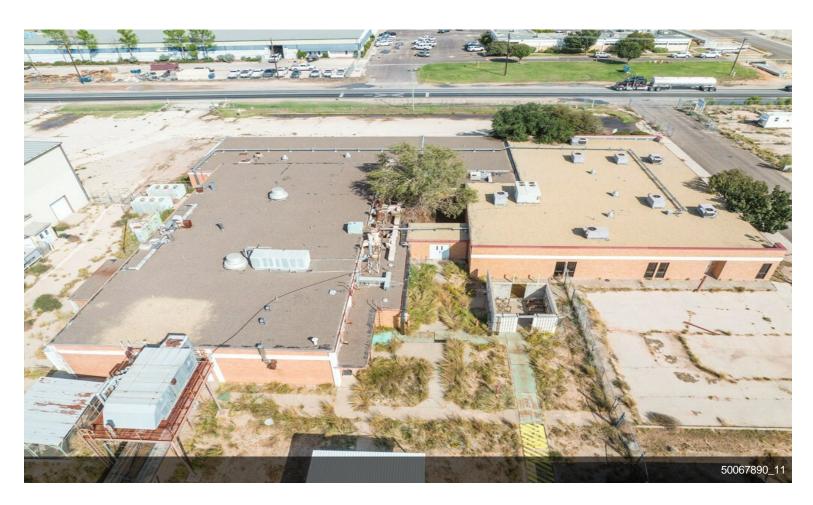

### 2500 S Grandview Ave

\$7,000,000

Prime location with rail spur! 20.52 acres, many buildings, large property with great road frontage. HVAC in most buildings, one stand alone crane, Has 2 rail spurs, one is an active spur with a switch, expected completion end of Jan. Chain link fenced, corner lot, one building is brick and was a bank, could be again! Large shop and other buildings on property. Also for lease \$40K/mo NNN....