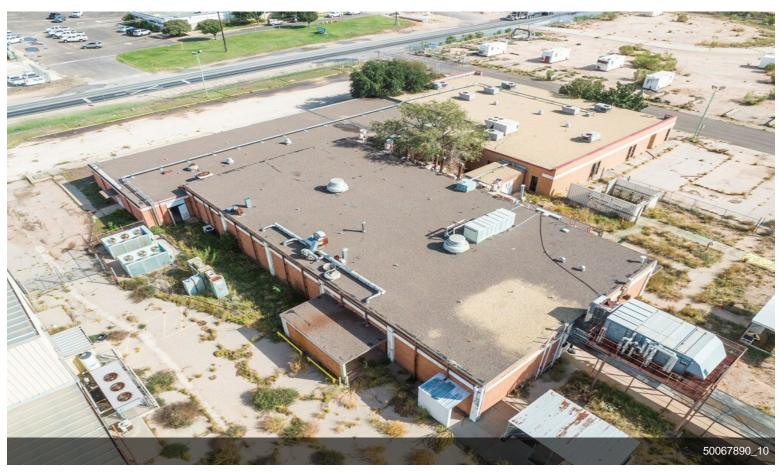

### 2500 S Grandview Ave

\$7,000,000

Prime location with rail spur! 20.52 acres, many buildings, large property with great road frontage. HVAC in most buildings, one stand alone crane, Has 2 rail spurs, one is an active spur with a switch, expected completion end of Jan. Chain link fenced, corner lot, one building is brick and was a bank, could be again! Large shop and other buildings on property. Also for lease \$40K/mo NNN....