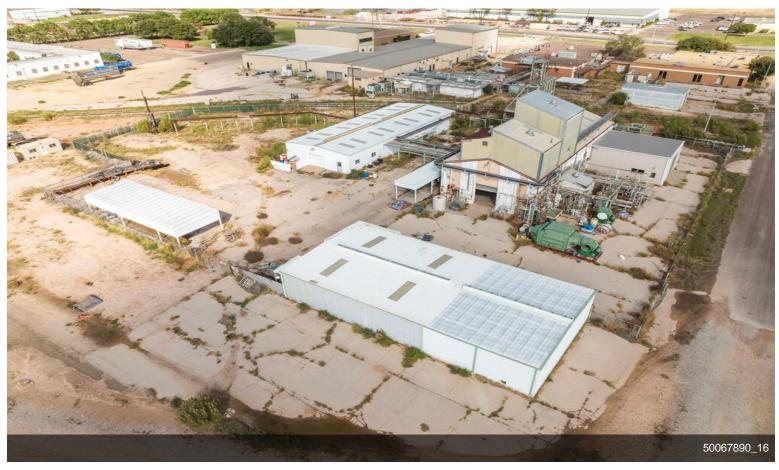

### 2500 S Grandview Ave

\$7,000,000

Prime location with rail spur! 20.52 acres, many buildings, large property with great road frontage. HVAC in most buildings, one stand alone crane, Has 2 rail spurs, one is an active spur with a switch, expected completion end of Jan. Chain link fenced, corner lot, one building is brick and was a bank, could be again! Large shop and other buildings on property. Also for lease \$40K/mo NNN....