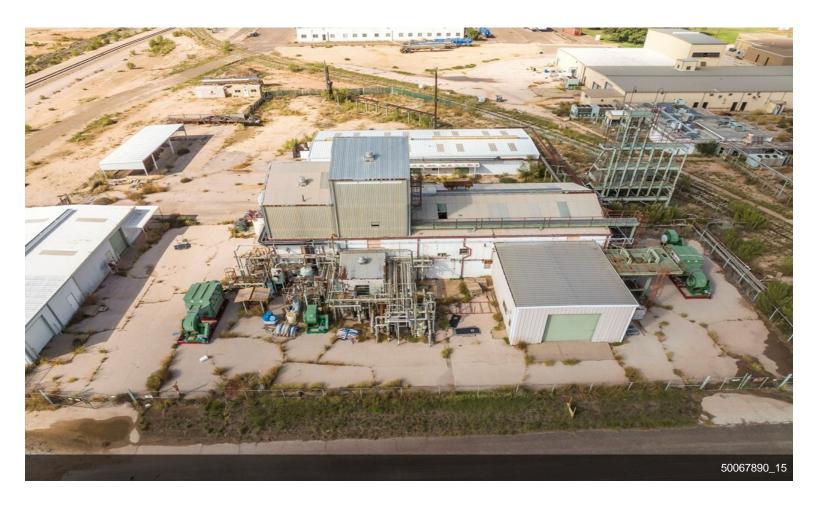

### 2500 S Grandview Ave

\$7,000,000

Prime location with rail spur! 20.52 acres, many buildings, large property with great road frontage. HVAC in most buildings, one stand alone crane, Has 2 rail spurs, one is an active spur with a switch, expected completion end of Jan. Chain link fenced, corner lot, one building is brick and was a bank, could be again! Large shop and other buildings on property. Also for lease \$40K/mo NNN....