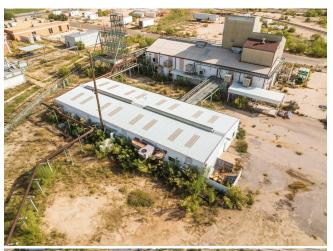

### 2500 S Grandview Ave

\$7,000,000

Prime location with rail spur! 20.52 acres, many buildings, large property with great road frontage. HVAC in most buildings, one stand alone crane, Has 2 rail spurs, one is an active spur with a switch, expected completion end of Jan. Chain link fenced, corner lot, one building is brick and was a bank, could be again! Large shop and other buildings on property. Also for lease \$40K/mo NNN....