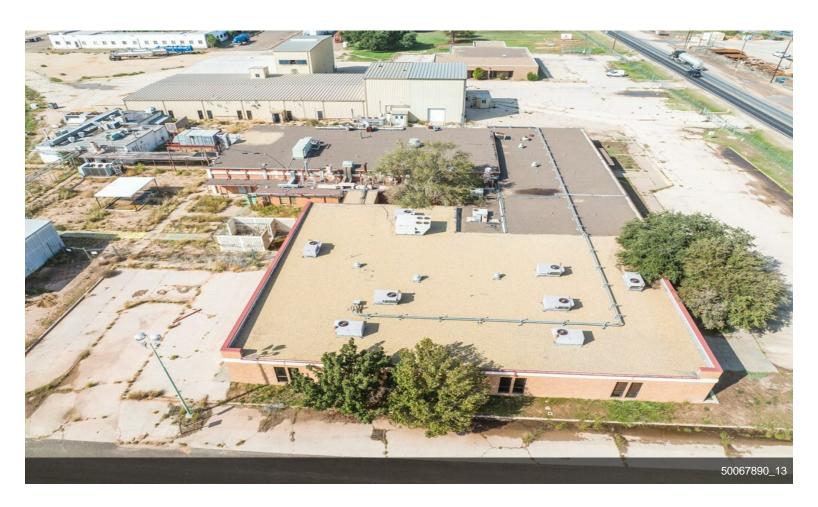

### 2500 S Grandview Ave

\$7,000,000

Prime location with rail spur! 20.52 acres, many buildings, large property with great road frontage. HVAC in most buildings, one stand alone crane, Has 2 rail spurs, one is an active spur with a switch, expected completion end of Jan. Chain link fenced, corner lot, one building is brick and was a bank, could be again! Large shop and other buildings on property. Also for lease \$40K/mo NNN....