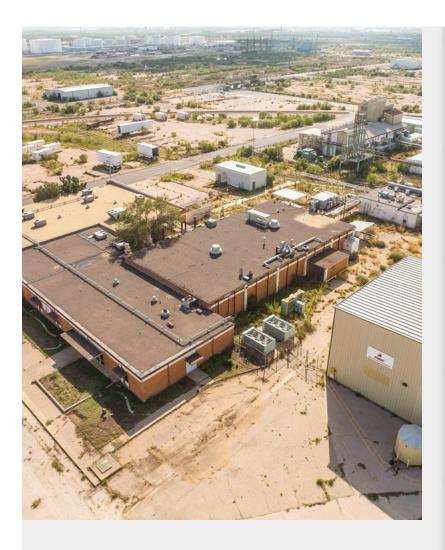

### 2500 S Grandview Ave

\$7,000,000

Prime location with rail spur! 20.52 acres, many buildings, large property with great road frontage. HVAC in most buildings, one stand alone crane, Has 2 rail spurs, one is an active spur with a switch, expected completion end of Jan. Chain link fenced, corner lot, one building is brick and was a bank, could be again! Large shop and other buildings on property. Also for lease \$40K/mo NNN....