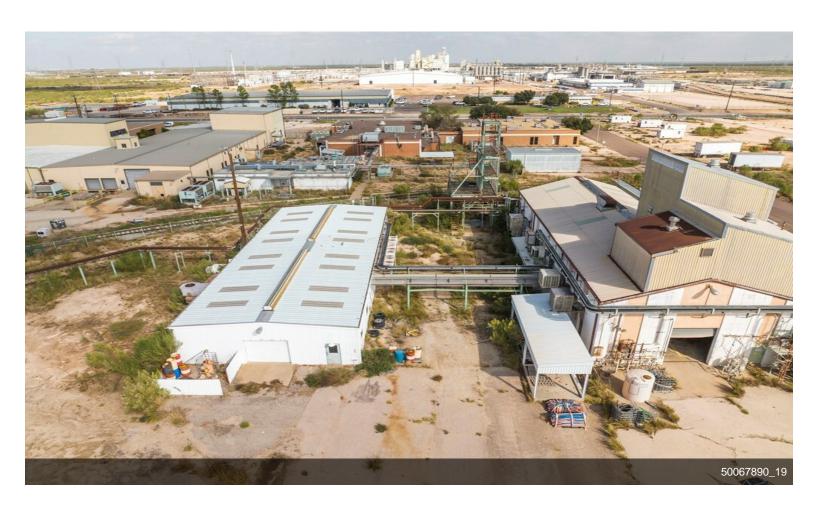

### 2500 S Grandview Ave

\$7,000,000

Prime location with rail spur! 20.52 acres, many buildings, large property with great road frontage. HVAC in most buildings, one stand alone crane, Has 2 rail spurs, one is an active spur with a switch, expected completion end of Jan. Chain link fenced, corner lot, one building is brick and was a bank, could be again! Large shop and other buildings on property. Also for lease \$40K/mo NNN....