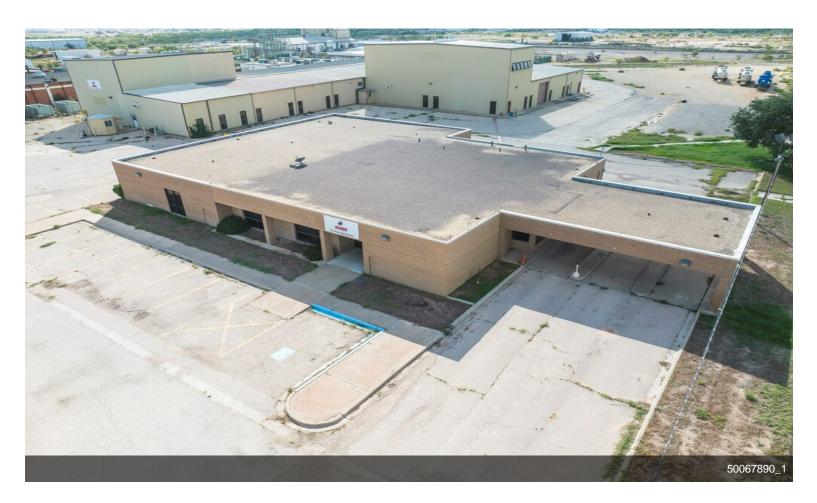

### 2500 S Grandview Ave

\$7,000,000

Prime location with rail spur! 20.52 acres, many buildings, large property with great road frontage. HVAC in most buildings, one stand alone crane, Has 2 rail spurs, one is an active spur with a switch, expected completion end of Jan. Chain link fenced, corner lot, one building is brick and was a bank, could be again! Large shop and other buildings on property. Also for lease \$40K/mo NNN....