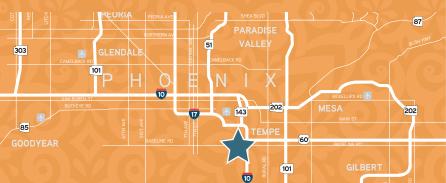

#### CORPORATE CENTRE

Immediately adjacent to the I-10, Clock Tower Corporate Centre is in a great location with tons of nearby amenities such as Starbucks, Rustler's Rooste, Arizona Grand Resort, and Arizona Mills within minutes.

It is also less than 10 minutes away from Sky Harbor Airport and only 15 minutes away from Tempe or Downtown Phoenix.