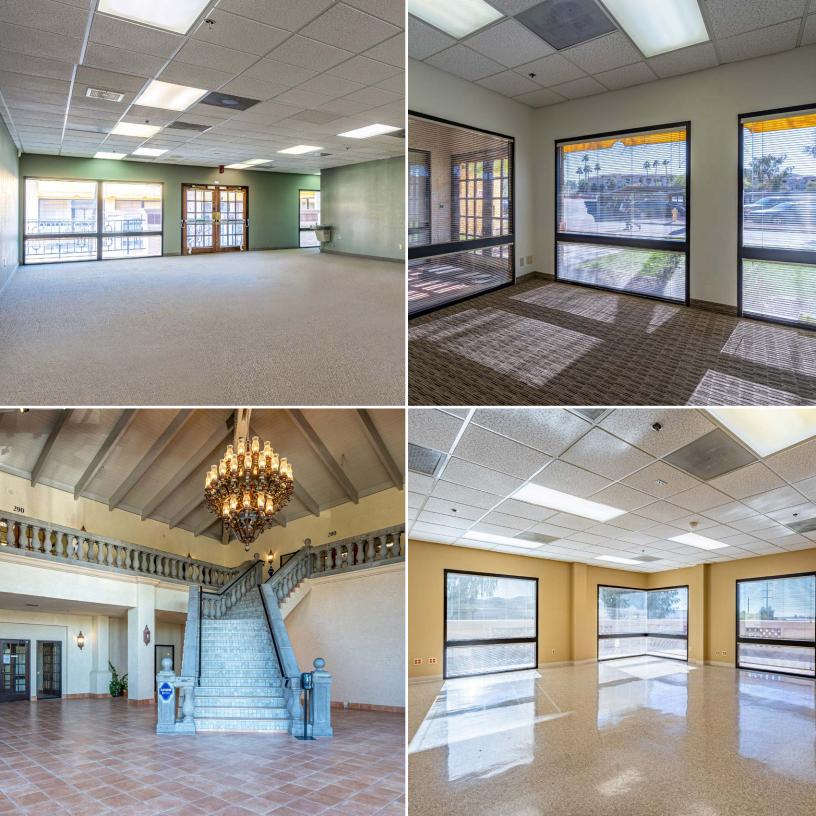

#### ON-SITE FULLY TECH-ENABLED CONFERENCE FACILITIES

4:1,000 PSF PARKING RATIO

2-STORY CLASS B OFFICE BUILDING

NUMEROUS AMENTIES NEARBY

RECENTLY REMODELED RESTROOMS

MANY SUITES HAVE EXTERIOR ENTRANCES