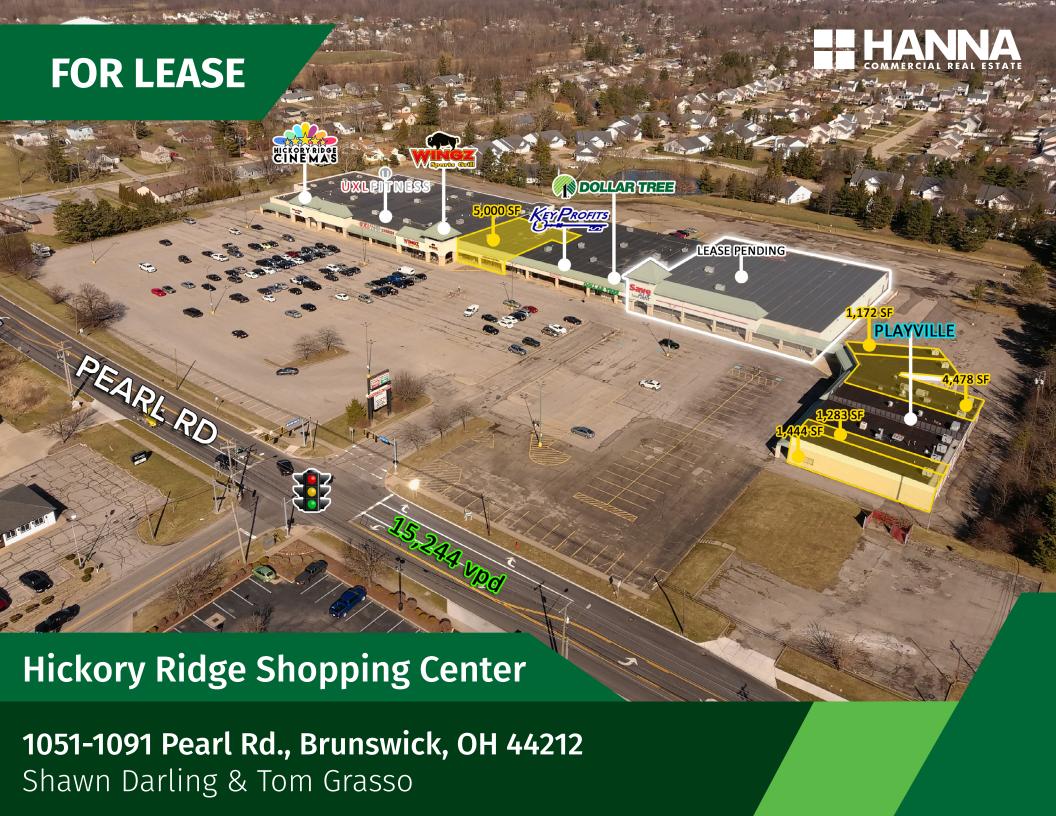

1051-1091 Pearl Rd., Brunswick, OH 44212

### PROPERTY INFORMATION

- Join Hickory Ridge Cinemas, UXL Fitness & Dollar Tree
- Under new ownership who is reinvesting in the property
- Excellent Street-Front Visibility & Pylon Signage Opportunities
- · At a signalized intersection
- · Plentiful parking

#### **SPACE**

· 2,000-26,100 SF

1051-1091 Pearl Rd., Brunswick, OH 44212

TOTAL POPULATION

86,416

TOTAL DAYTIME POPULATION

31,740

MEDIAN HH INCOME