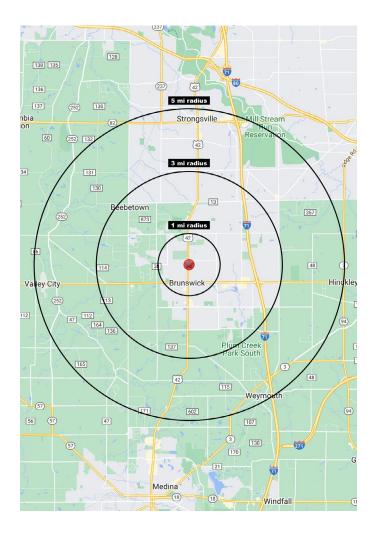

\$83,874

| 2022 Population Summary | 1 Mile   | 3 Miles  | 5 Miles   |
|-------------------------|----------|----------|-----------|
| Total Population        | 9,576    | 54,361   | 86,416    |
| Households              | 3,968    | 21,408   | 33,761    |
| Daytime Population      | 1,896    | 16,811   | 31,740    |
| 2022 Household Income   | 1 Mile   | 3 Miles  | 5 Miles   |
| Average Income          | \$81,401 | \$94,572 | \$103,963 |
| Median Income           | \$72,691 | \$82,070 | \$83,874  |