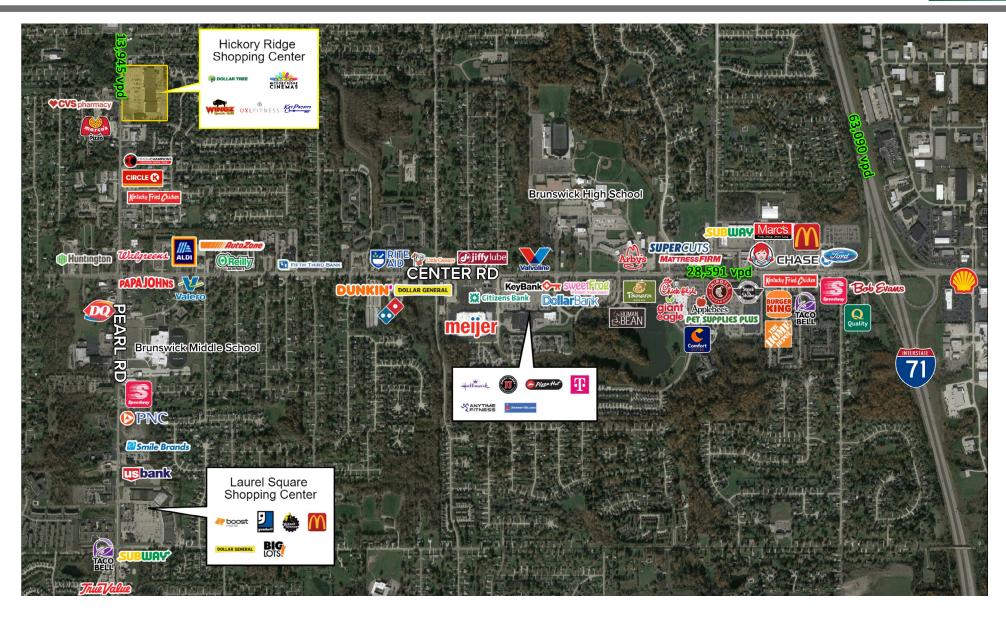

### PROPERTY INFORMATION

- Join Hickory Ridge Cinemas, UXL Fitness & Dollar Tree
- Under new ownership who is reinvesting in the property
- Excellent Street-Front Visibility & Pylon Signage Opportunities
- · At a signalized intersection
- · Plentiful parking