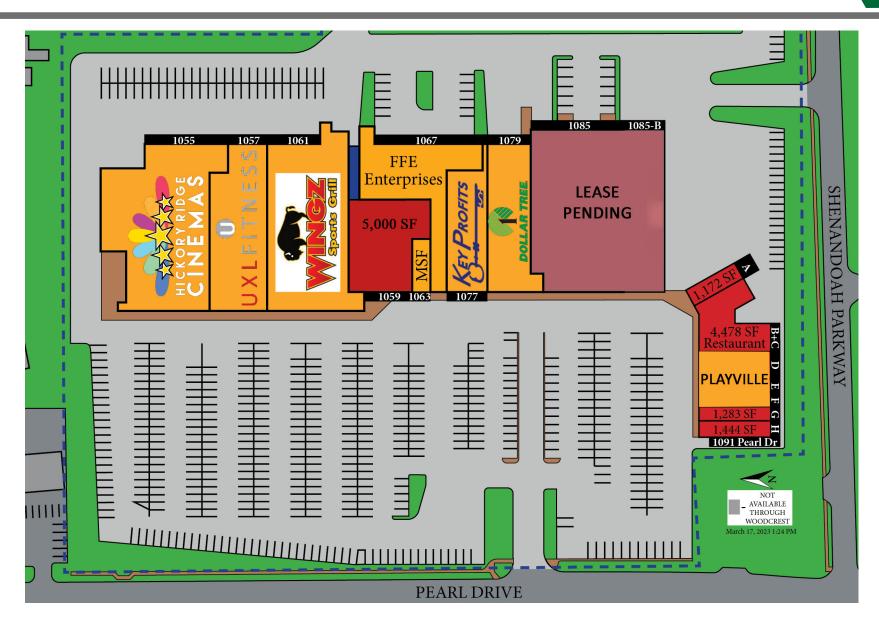

#### **SPACE**

· 2,000-26,100 SF

1051-1091 Pearl Rd., Brunswick, OH 44212

TOTAL POPULATION

86,416

TOTAL DAYTIME POPULATION

31,740

MEDIAN HH INCOME