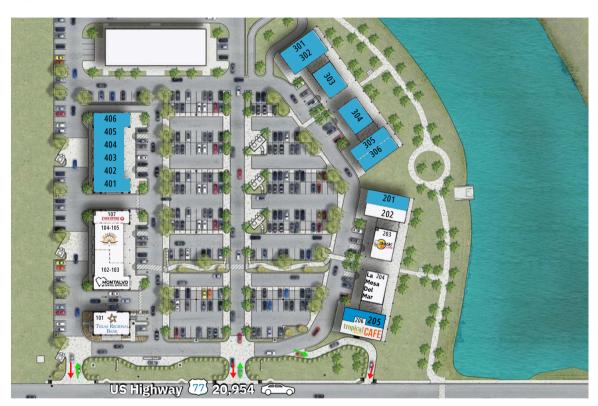

### **Available Space**

| 201 | 1,451 | SF |
|-----|-------|----|
| 202 | 1,451 | SF |
| 205 | 1,254 | SF |
| 301 | 1,451 | SF |
| 302 | 1,451 | SF |
| 303 | 1,795 | SF |
| 304 | 1,820 | SF |
| 305 | 1,451 | SF |
| 306 | 1,451 | SF |
| 401 | 1,297 | SF |
| 402 | 1,032 | SF |
| 403 | 1,032 | SF |
| 404 | 1,032 | SF |
| 405 | 1,032 | SF |
| 406 | 1 221 | CE |

#### **Current Tenants**

| 101     | Texas Regional Bank | 2,643 SF |
|---------|---------------------|----------|
| 102-103 | Montalvo Dental     | 2,879 SF |
| 105-106 | La Hacienda         | 2,588 SI |
| 107     | Cold Stone          | 1,289 SI |
| 203     | Calcas Tacos & Beer | 1,795 SF |
| 204     | La Mesa Del Mar     | 1,836 SF |
| 206     | Tropical Smoothie   | 1,648 SI |
|         |                     |          |

#### **Gross Leasable Area**

35,707 SF

he information contained herein was obtained from sources deemed reliable; however, Orige Works makes no guaranties, warranties or representations to the completeness or accuracy thereof. The presentation of this real estate information is subject to errors; omissions; change of price; prior sale or lease; or withdrawal without notice.