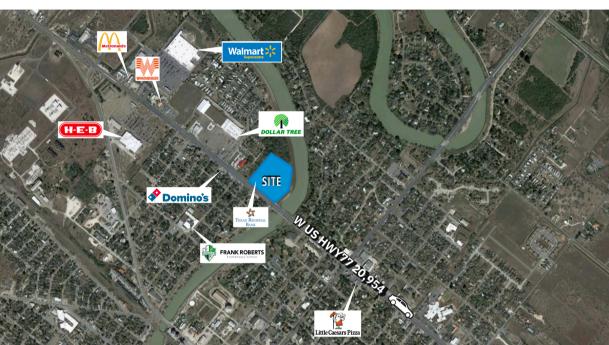

#### **Highlights**

- · Coldstone, Tropical Smoothie Café, Texas Regional Bank and Calacas Tacos & Beer
- · 3.6 miles away from Valley Baptist Medical Center in Harlingen with approximately 2,000 employees
- · US-77 gives direct access to the heart of the city of
- · Resaca Village is now the most desirable retail center in San Benito

#### **Nearest**

**Traffic Count** 

• W US Hwy77: 20,954