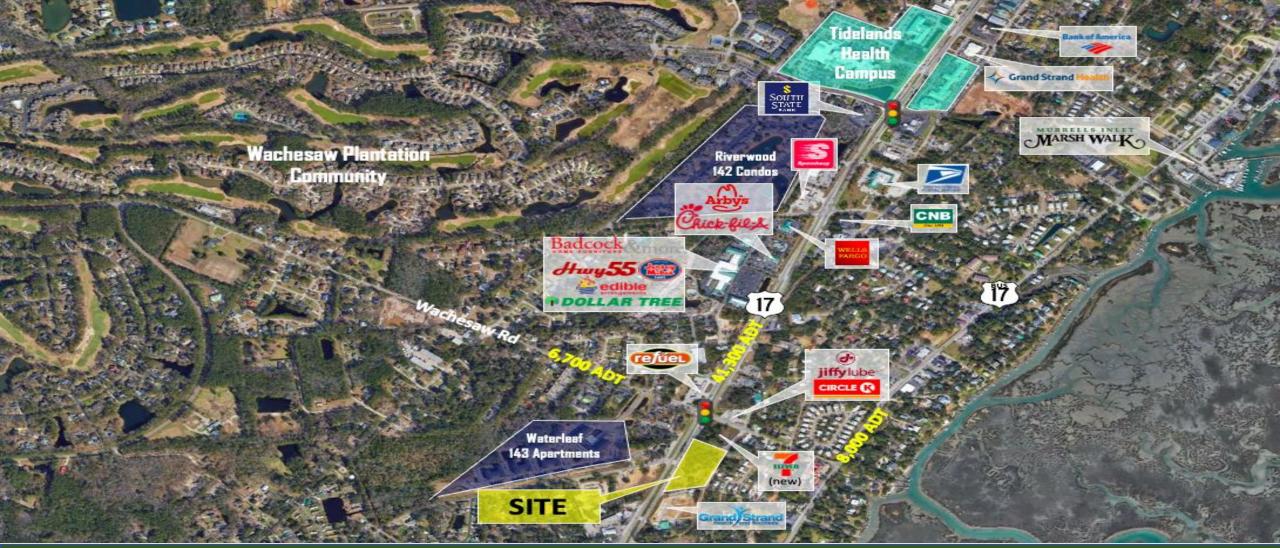

## 4639 US 17 Business, Murrells Inlet, SC

- 0.52 1.70 acres available
- Can be sub-divided
- Heavy traffic count: 41,300 VPD
- Multiple points of ingress/egress including access to existing traffic signal via rear access road
- Ideally located before the split of Hwy 17 and

- Adjacent to new 7-Eleven gas station and proposed coffee user
- Ideally suited for QSR/restaurant or automotive use
- Great visibility to Hwy 17 traffic
- Ground lease preferred, will consider a sale
- Call for pricing and leasing availability