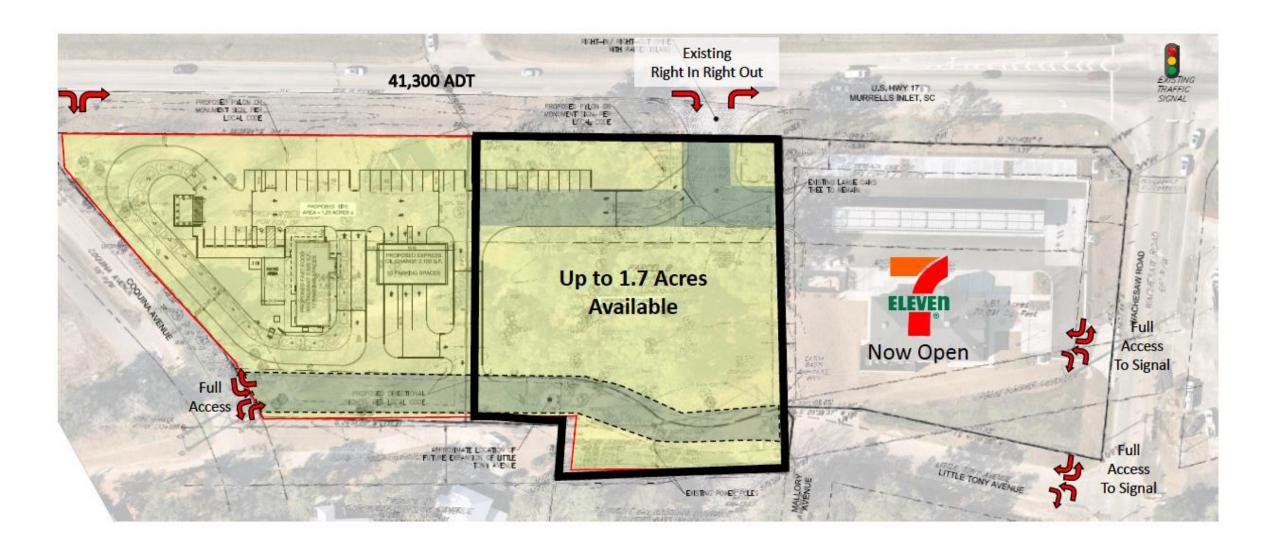

## 4639 US 17 Business, Murrells Inlet, SC

- 0.52 1.70 acres available
- Can be sub-divided
- Heavy traffic count: 41,300 VPD
- Multiple points of ingress/egress including access to existing traffic signal via rear access road
- Ideally located before the split of Hwy 17 and

- Adjacent to new 7-Eleven gas station and proposed coffee user
- Ideally suited for QSR/restaurant or automotive use
- Great visibility to Hwy 17 traffic
- Ground lease preferred, will consider a sale
- Call for pricing and leasing availability

## **Conceptual Site Plan**

New 7-Eleven on the corner