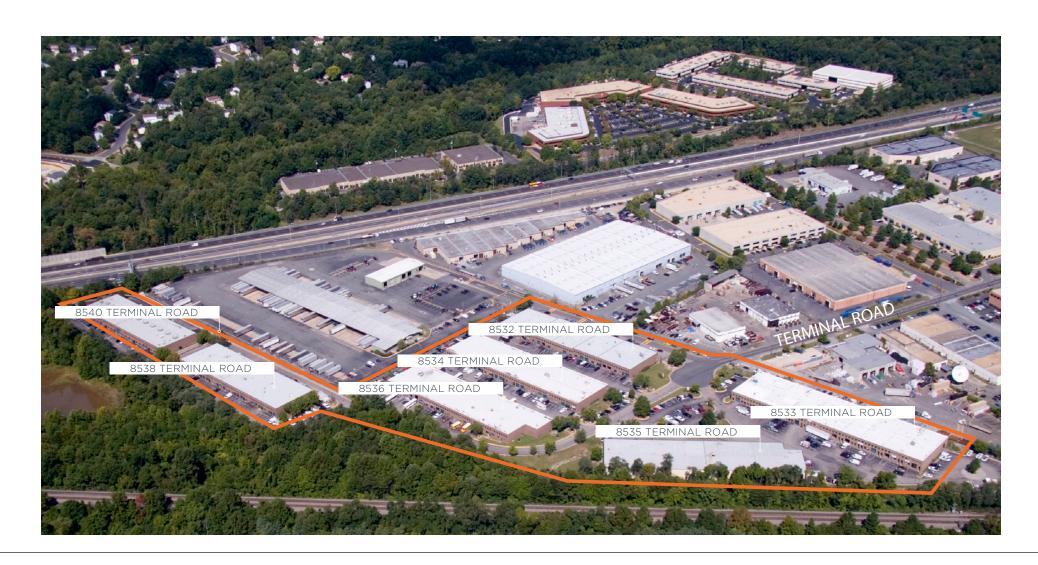

# Site plan

## Newington Business Center

### 8532 Terminal Road | Building 1

### 8533 Terminal Road | Building 2

No space currently available

### 8534 Terminal Road | Building 3

6,000 RSF

8540 Terminal Road | Building 7

No space currently available

## 8538 Terminal Road | Building 6