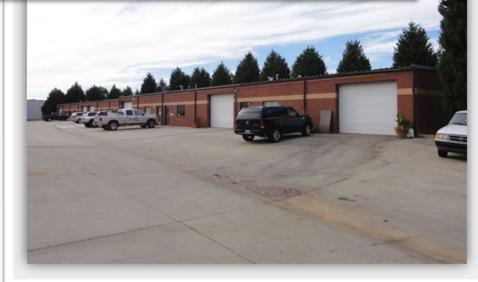

6820 Meadowridge Court, Unit A-10, Alpharetta, GA 30005 The Meadows EXCLUSIVELY OFFERED BY WILSON HUTCHISON REALTY, LLC

Office/Warehouse
Space For Lease
Available
Now
\$13.50 SF + \$3.53 OPEX

- +/- 1,500 SF Space Available with a +/- 500 SF Mezzanine
- (1) 10x12 Drive-In Overhead Door
- Light Industrial Complex. 2 miles from GA 400

## EXCLUSIVELY OFFERED BY WILSON HUTCHISON REALTY, LLC

6820 Meadowridge Court, Unit A-10, Alpharetta, GA 30005 The Meadows

The information has been secured from sources we believe to be reliable, but we make no representations or warranties, expressed or implied, as to the accuracy of the information.