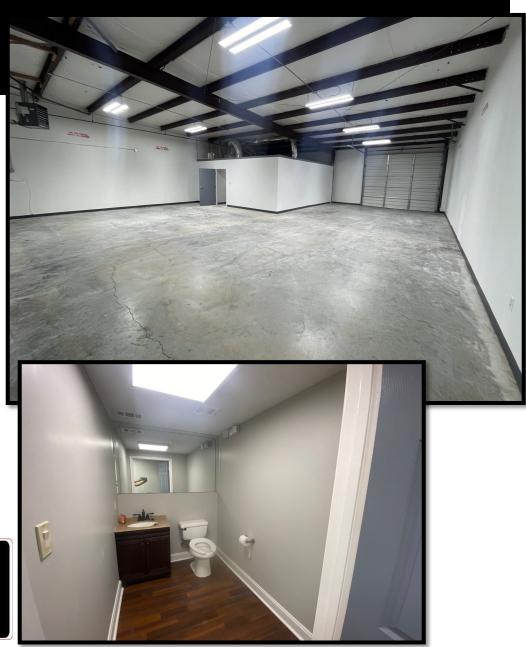

6820 Meadowridge Court, Unit A-10, Alpharetta, GA 30005 The Meadows EXCLUSIVELY OFFERED BY WILSON HUTCHISON REALTY, LLC

Office/Warehouse
Space For Lease
Available
Now
\$13.50 SF + \$3.53 OPEX

- +/- 1,500 SF Space Available with a +/- 500 SF Mezzanine
- (1) 10x12 Drive-In Overhead Door
- Light Industrial Complex. 2 miles from GA 400

EXCLUSIVELY OFFERED BY WILSON HUTCHISON REALTY, LLC

REALTY, LLC

6820 Meadowridge Court, Unit A-10, Alpharetta, GA 30005 The Meadows

Mike@wilsonhutch.com

The information has been secured from sources we believe to be reliable, but we make no representations or warranties, expressed or implied, as to the accuracy of the information.