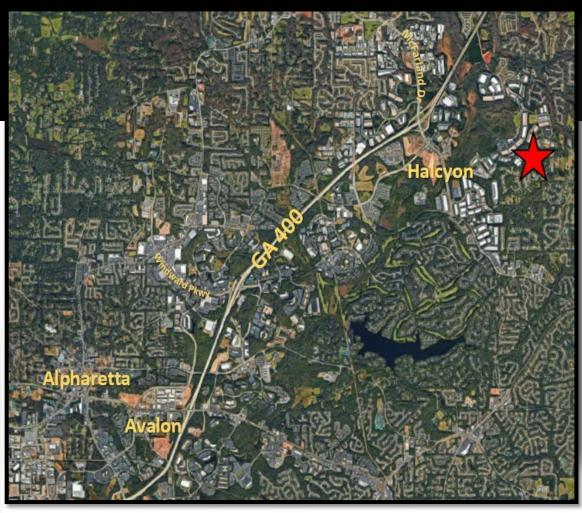

6820 Meadowridge Court, Unit A-10, Alpharetta, GA 30005 The Meadows EXCLUSIVELY OFFERED BY WILSON HUTCHISON REALTY, LLC

Office/Warehouse
Space For Lease
Available
Now
\$13.50 SF + \$3.53 OPEX

- +/- 1,500 SF Space Available with a +/- 500 SF Mezzanine
- (1) 10x12 Drive-In Overhead Door
- Light Industrial Complex. 2 miles from GA 400