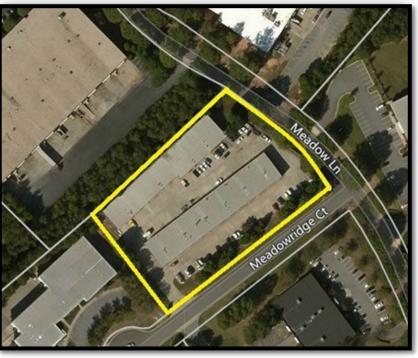

6820 Meadowridge Court, Unit A-10, Alpharetta, GA 30005 The Meadows EXCLUSIVELY OFFERED BY WILSON HUTCHISON REALTY, LLC

Office/Warehouse
Space For Lease
Available
Now
\$13.50 SF + \$3.53 OPEX

- +/- 1,500 SF Space Available with a +/- 500 SF Mezzanine
- (1) 10x12 Drive-In Overhead Door
- Light Industrial Complex. 2 miles from GA 400