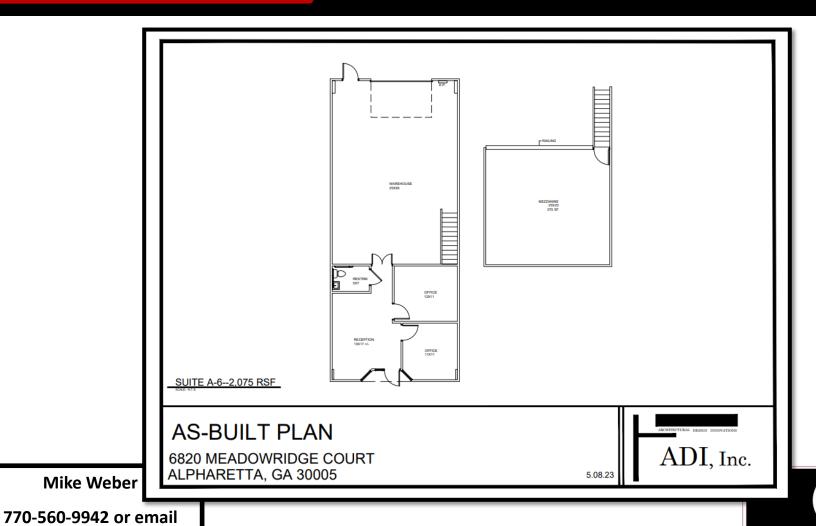

6820 Meadowridge Court, Unit A-10, Alpharetta, GA 30005 The Meadows EXCLUSIVELY OFFERED BY WILSON HUTCHISON REALTY, LLC

Office/Warehouse
Space For Lease
Available
Now
\$13.50 SF + \$3.53 OPEX

- +/- 1,500 SF Space Available with a +/- 500 SF Mezzanine
- (1) 10x12 Drive-In Overhead Door
- Light Industrial Complex. 2 miles from GA 400