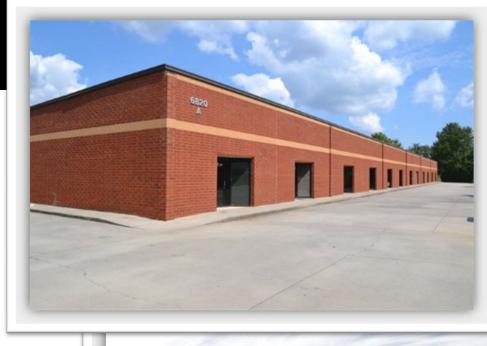

6820 Meadowridge Court, Unit A-10, Alpharetta, GA 30005 The Meadows EXCLUSIVELY OFFERED BY WILSON HUTCHISON REALTY, LLC

Office/Warehouse
Space For Lease
Available
Now
\$13.50 SF + \$3.53 OPEX

- +/- 1,500 SF Space Available with a +/- 500 SF Mezzanine
- (1) 10x12 Drive-In Overhead Door
- Light Industrial Complex. 2 miles from GA 400

## EXCLUSIVELY OFFERED BY WILSON HUTCHISON REALTY, LLC

6820 Meadowridge Court, Unit A-10, Alpharetta, GA 30005 The Meadows

The information has been secured from sources we believe to be reliable, but we make no representations or warranties, expressed or implied, as to the accuracy of the information.