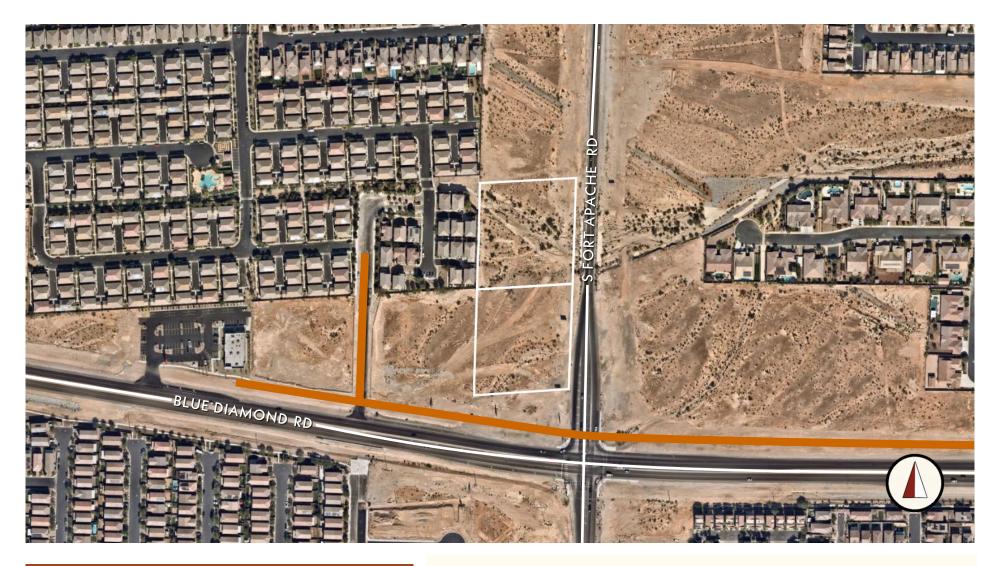

# ± 4.32 AC MIXED-USE VACANT LAND - LAS VEGAS, NV

**Average Annual Daily Traffic:** 

S Fort Apache Rd: 15,300 per day

Blue Diamond Rd: 12,700 per day

### **Average Annual Daily Traffic:**

S Fort Apache Rd: 15,300 per day

Blue Diamond Rd: 12,700 per day

**General Highway Frontage District (H-2)** – Is established to provide for the establishment of a variety of residential, office, and commercial uses.