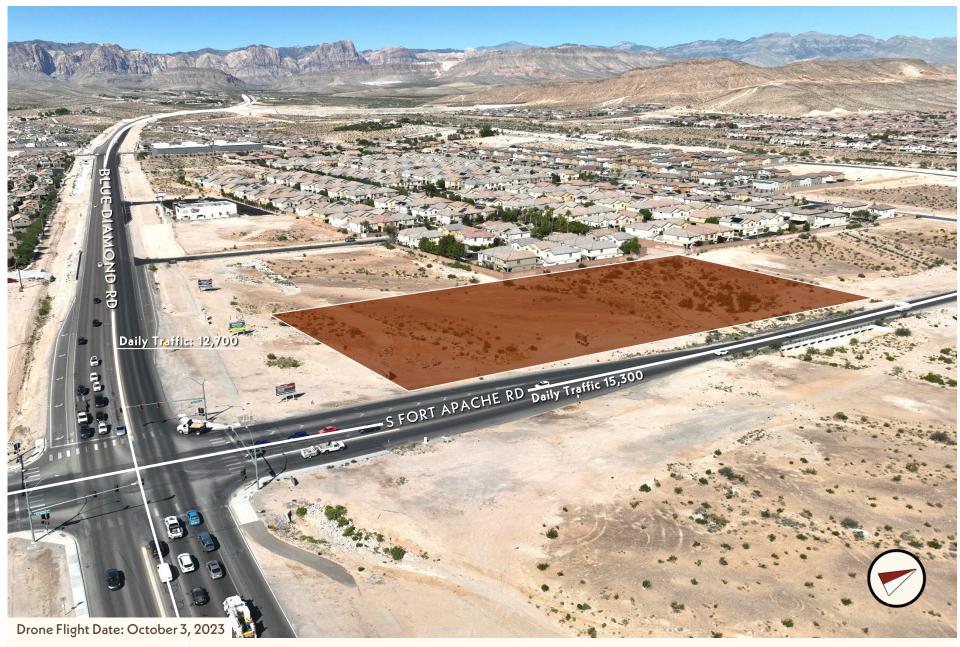

# ± 4.32 AC MIXED-USE VACANT LAND - LAS VEGAS, NV

**Average Annual Daily Traffic:** 

S Fort Apache Rd: 15,300 per day

Blue Diamond Rd: 12,700 per day

### **Average Annual Daily Traffic:**

S Fort Apache Rd: 15,300 per day

Blue Diamond Rd: 12,700 per day

**General Highway Frontage District (H-2)** – Is established to provide for the establishment of a variety of residential, office, and commercial uses.