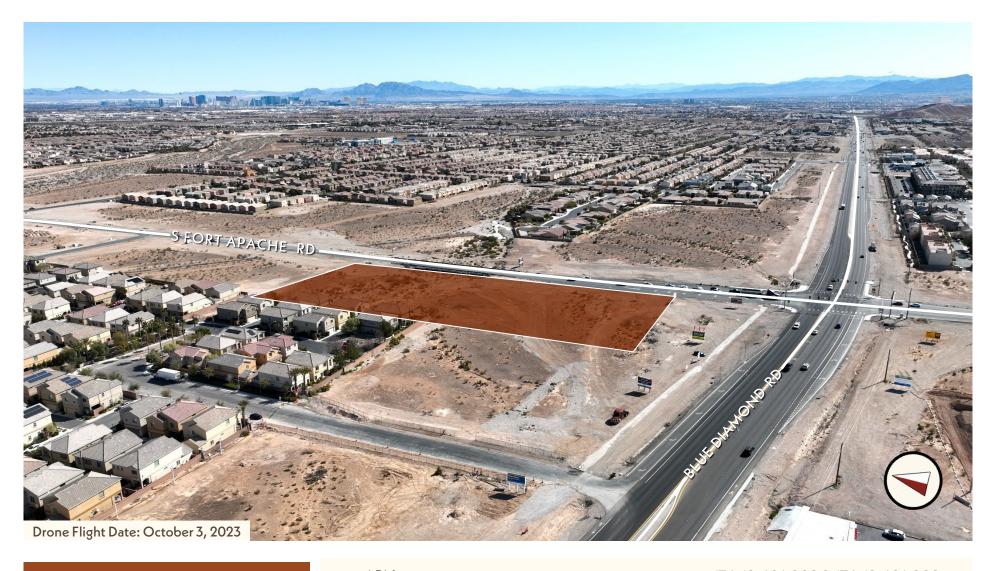

## ± 4.32 AC MIXED-USE VACANT LAND

\$6,050,000

SALE PRICE

> APN:

- > Size:
- > Zoning:
- > PLU:

176-19-601-008 & 176-19-601-009

± 4.31

(R-E) & (H-2)

Corridor Mixed-Use (CM)

# ± 4.32 AC MIXED-USE VACANT LAND

\$6,050,000

SALE PRICE

> APN:

- > Size:
- > Zoning:
- > PLU:

176-19-601-008 & 176-19-601-009

± 4.31

(R-E) & (H-2)