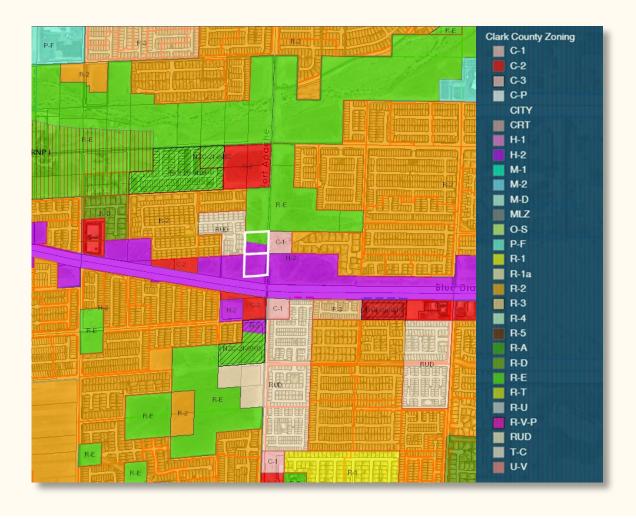

#### **DEMOGRAPHICS & ZONING MAP**

| - \      | -               |                               |
|----------|-----------------|-------------------------------|
| 21,878   | 80,751          | 184,417                       |
| 7,920    | 29,929          | 68,296                        |
| \$90,501 | \$89,496        | \$90,010                      |
|          | 21,878<br>7,920 | 21,878 80,751<br>7,920 29,929 |

### **Average Annual Daily Traffic:**

S Fort Apache Rd: 15,300 per day

Blue Diamond Rd: 12,700 per day

**General Highway Frontage District (H-2)** – Is established to provide for the establishment of a variety of residential, office, and commercial uses.