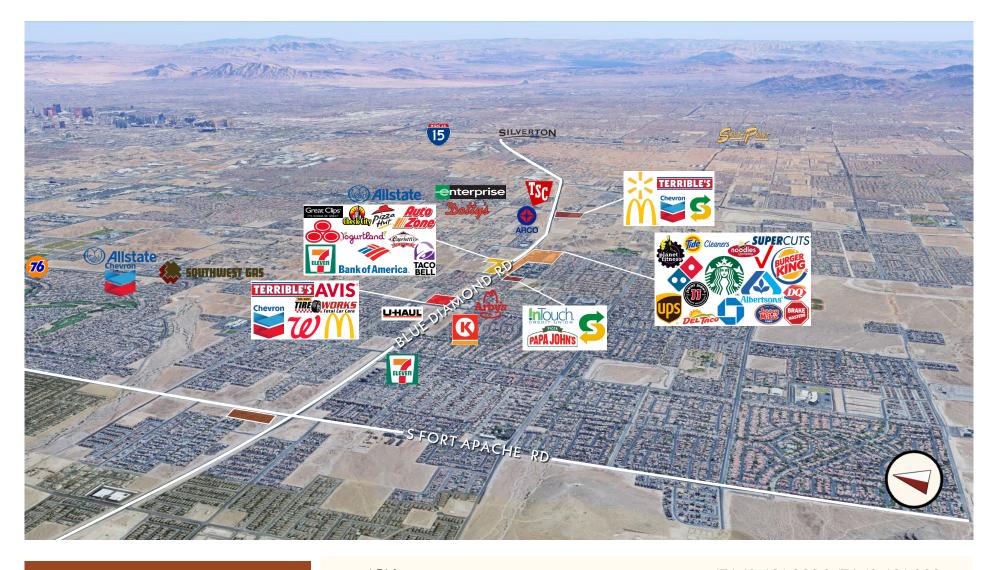

#### **DEMOGRAPHICS & ZONING MAP**

| - \      | -               |                               |
|----------|-----------------|-------------------------------|
| 21,878   | 80,751          | 184,417                       |
| 7,920    | 29,929          | 68,296                        |
| \$90,501 | \$89,496        | \$90,010                      |
|          | 21,878<br>7,920 | 21,878 80,751<br>7,920 29,929 |