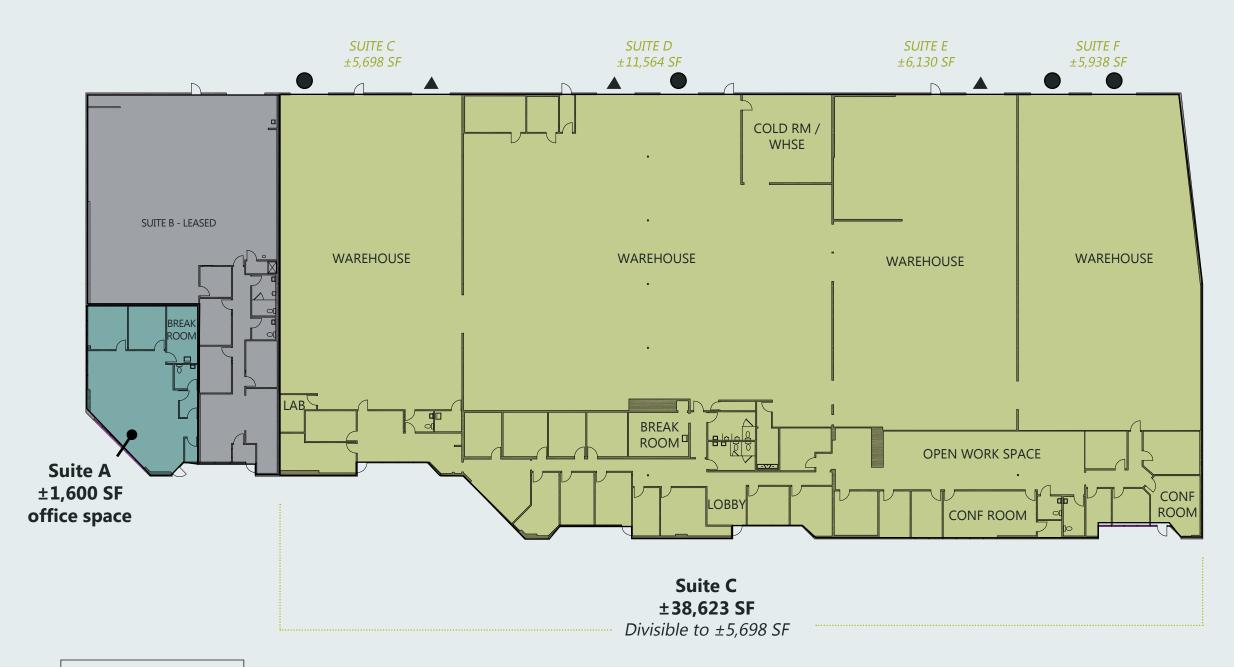

### Suite C | ±38,623 SF

- Divisible to ±5,698 SF
- ±9,293 SF of office space
- 3 dock-high doors
- 4 grade-level doors
- 22' clear height
- Mix of private offices and open warehouse spaces
- Suites D & E have climate-controlled warehouse area

### Suite A | ±1,600 SF

- Office space
- Private office
- Storage space & break room
- 1 restroom

### Suite D | ±12,000 SF

- 1 dock high door
- 2 grade-level doors
- 20' clear height
- Open area office space
- Conference room and break room
- 2 restrooms