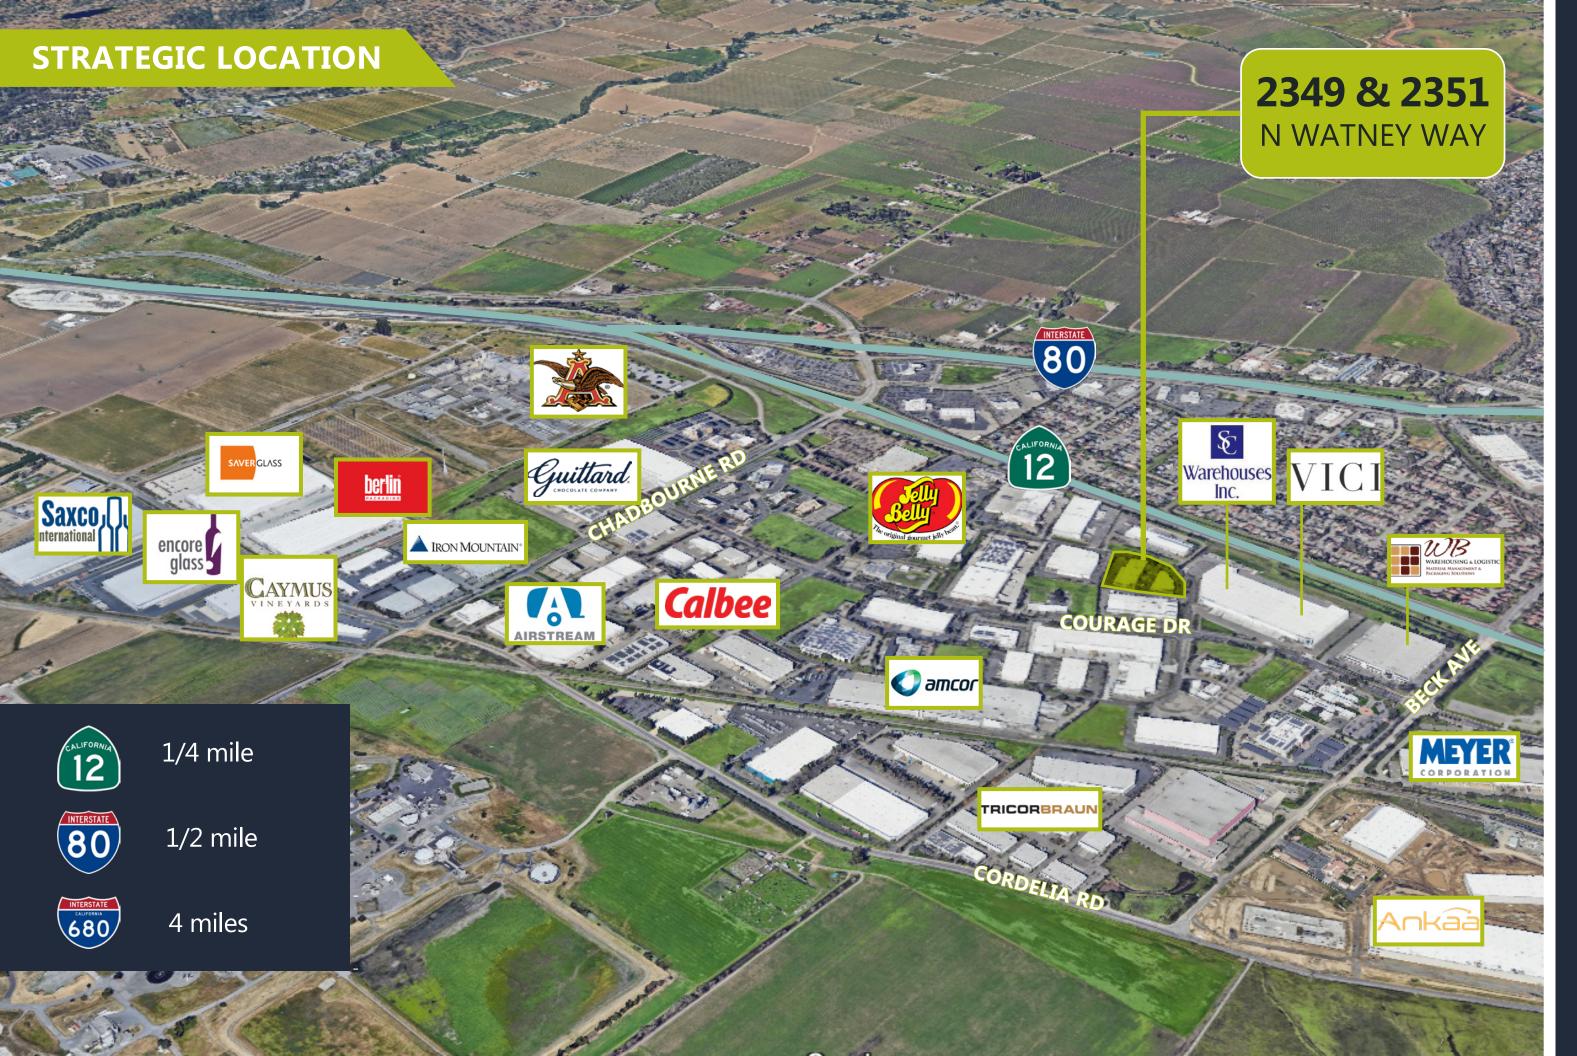

Centrally located at the intersection of I-80 and Hwy 12 within the prestigious Solano Business Park

Solano Business Park is located midpoint between San Francisco and Sacramento

One of the premier distribution and manufacturing hubs in the San Francisco Bay Area

12 miles to the Napa Valley wine country

Abundant water and sewer capacity