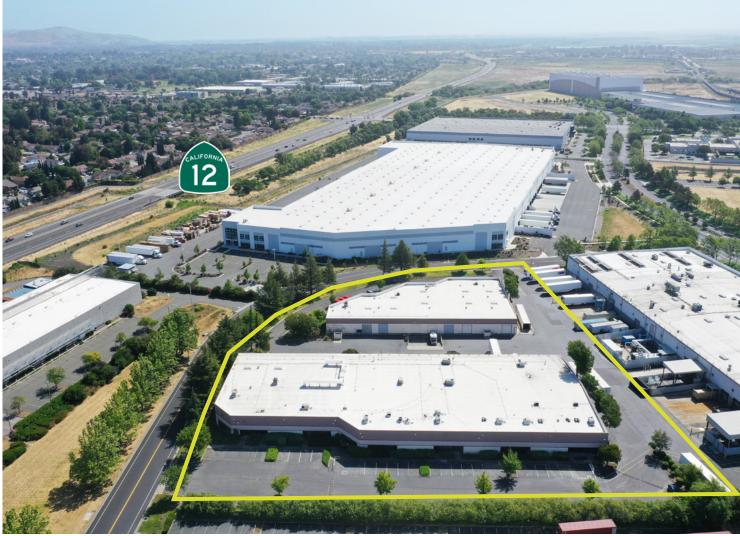

## 2349 & 2351 N Watney Way | Fairfield, CA

- ±72,200 SF in two light industrial buildings
  - 2349 North Watney Way: ±25,690 SF building
  - 2351 North Watney Way: ±46,550 SF building
- Extensive glass line
- 20'-22' warehouse clear height
- Dock and grade-level loading
- Power
  - 2349 N Watney: 1,200amps 120/208v, 3-phase
  - 2351 N Watney: 2,000amps, 120/208v, 3-phase
- Immediate access to Hwy 12, I-80 and within 4 miles to I-680
- Building signage

Centrally located at the intersection of I-80 and Hwy 12 within the prestigious Solano Business Park

Solano Business Park is located midpoint between San Francisco and Sacramento

One of the premier distribution and manufacturing hubs in the San Francisco Bay Area