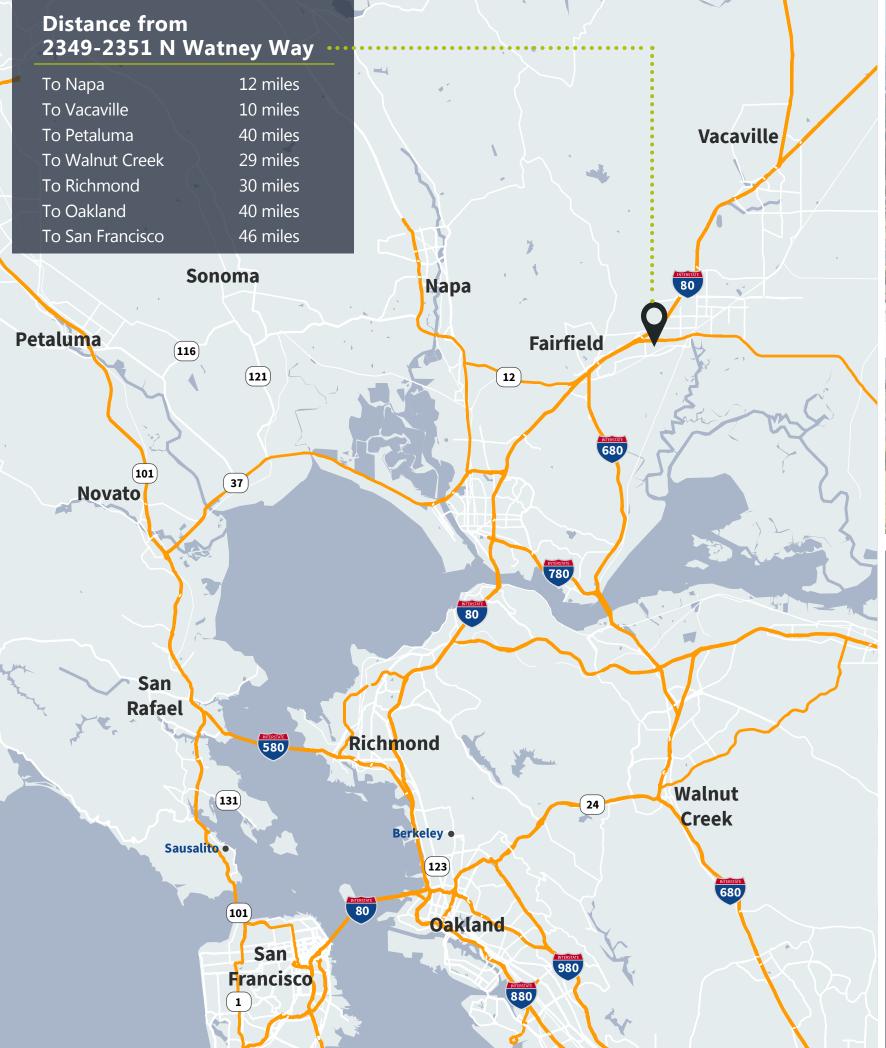

Centrally located at the intersection of I-80 and Hwy 12 within the prestigious Solano Business Park

Solano Business Park is located midpoint between San Francisco and Sacramento

One of the premier distribution and manufacturing hubs in the San Francisco Bay Area

12 miles to the Napa Valley wine country

Abundant water and sewer capacity