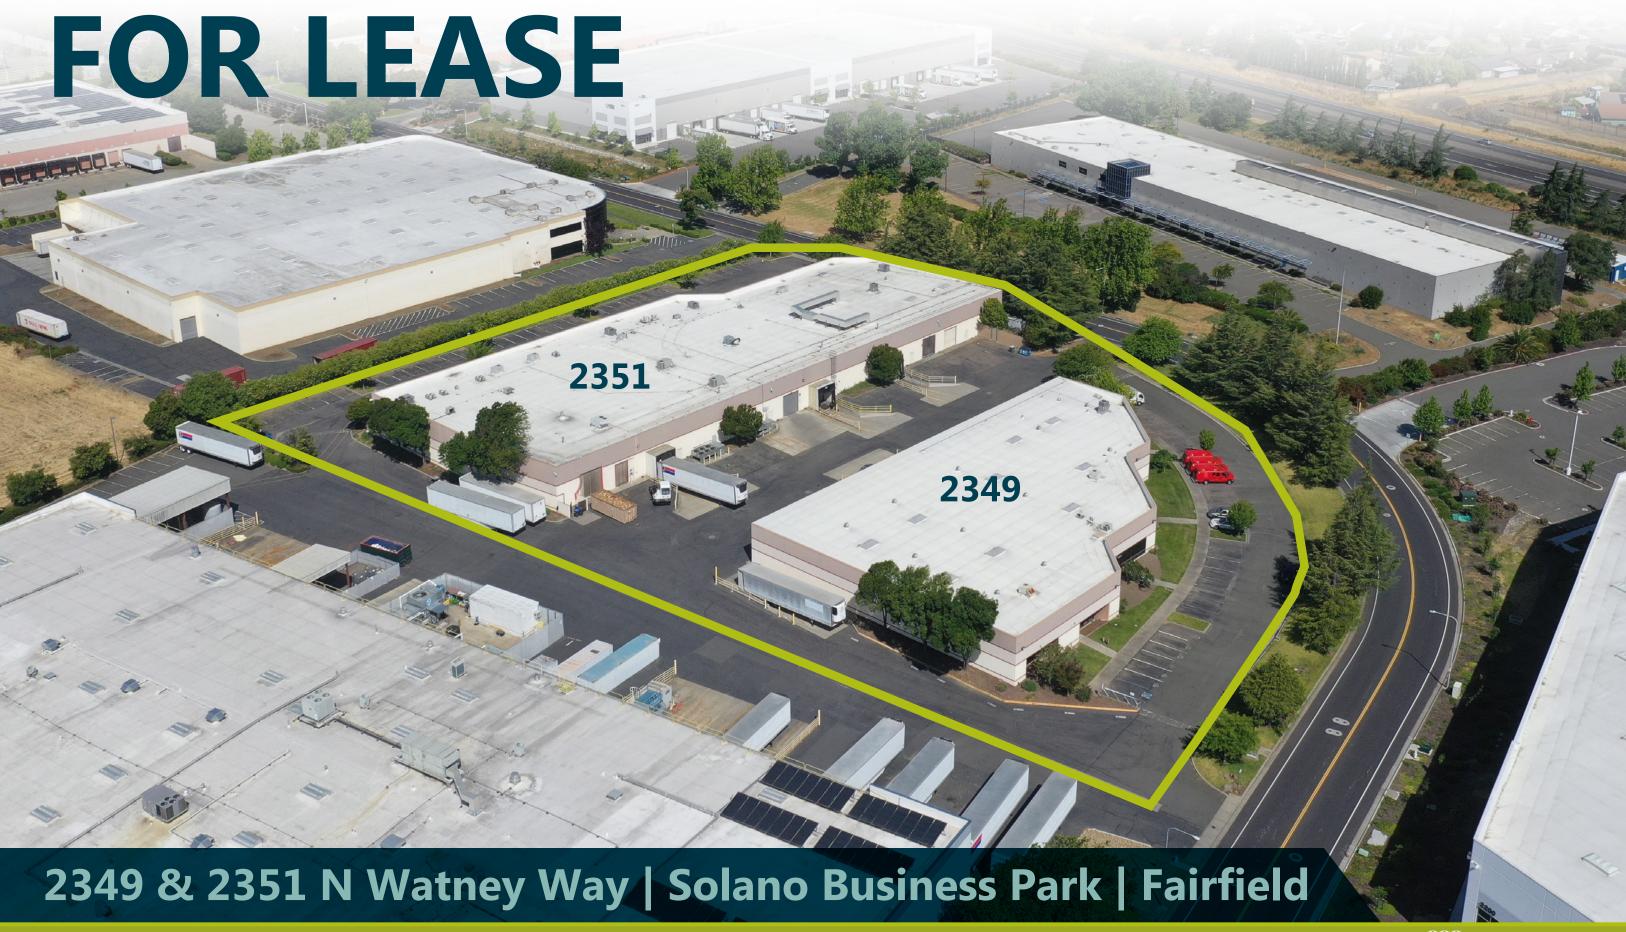

Industrial / Office Suites Available from ±1,600 SF to ±38,623 SF

## 2349 & 2351 N Watney Way | Fairfield, CA

- ±72,200 SF in two light industrial buildings
  - 2349 North Watney Way: ±25,690 SF building
  - 2351 North Watney Way: ±46,550 SF building
- Extensive glass line
- 20'-22' warehouse clear height
- Dock and grade-level loading
- Power
  - 2349 N Watney: 1,200amps 120/208v, 3-phase
  - 2351 N Watney: 2,000amps, 120/208v, 3-phase
- Immediate access to Hwy 12, I-80 and within 4 miles to I-680
- Building signage