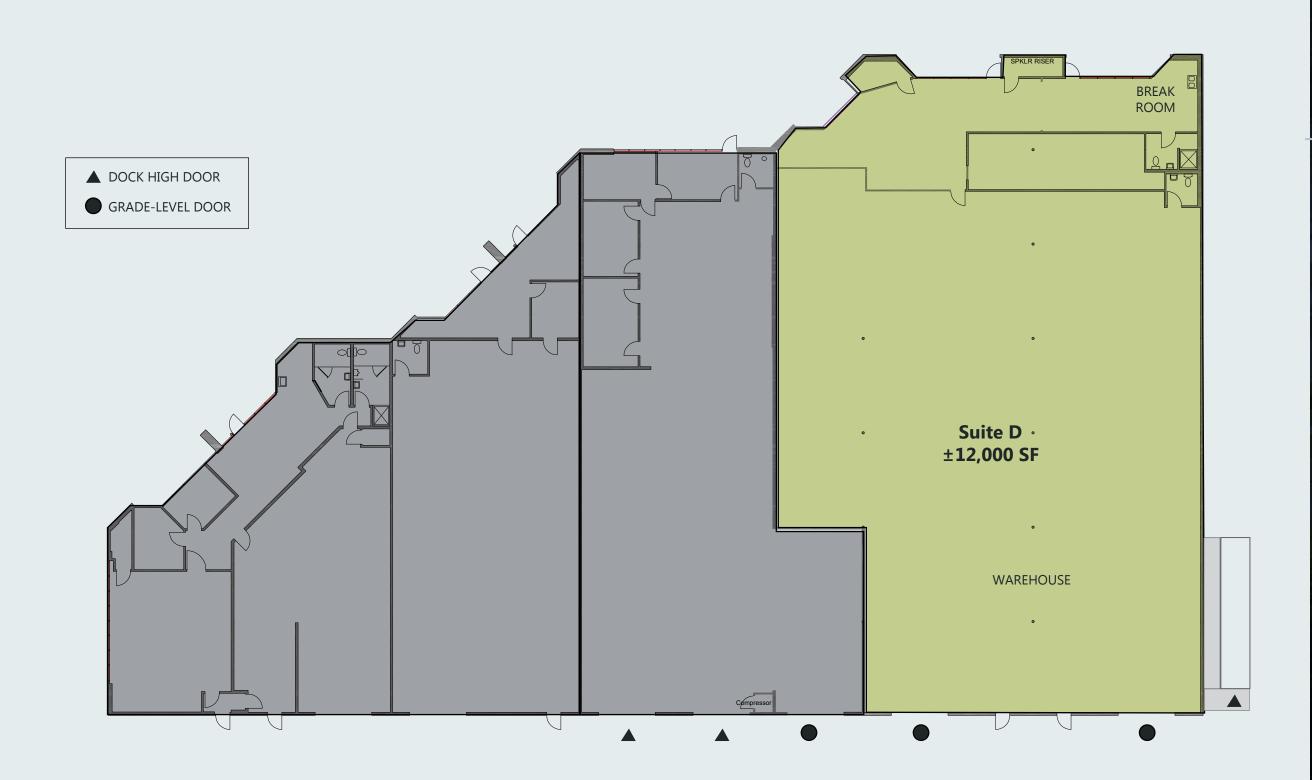

### Suite D | ±12,000 SF

- 1 dock high door
- 2 grade-level doors
- 20' clear height
- Open area office space
- Conference room and break room
- 2 restrooms