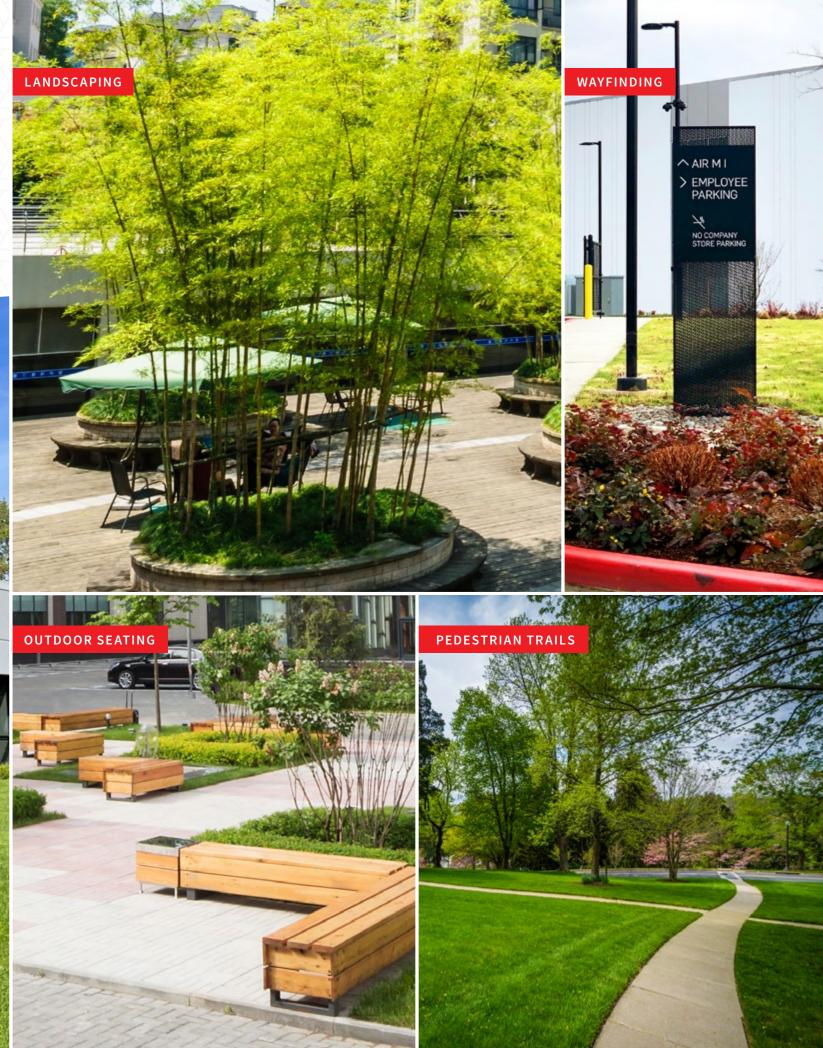

### **Nimbus Corporate Center**

8910–9775 SW Gemini Drive | 9203–9790 SW Nimbus Ave BEAVERTON, OREGON









Jones Lang LaSalle Brokerage, Inc.

## The flexible space advantage

Nimbus Corporate Center is an almost 700,000 square foot flex office park conveniently located close-in along Highway 217.

This 16 building park offers many solutions for a variety of users and is an ideal environment for growing businesses. Tenants will find adaptable spaces that offer visibility, brand autonomy, tall clear heights, and an abundance of parking.





Basketball court with outdoor seating



Pickle Ball **Outdoor Seating Food Trucks** 



# Campus upgrades offering you a breath of fresh air







## Let your creativity flow















#### FOR LEASING INFORMATION:

**JESSICA RAMEY** 

+1 503 972 8604 jessica.ramey@am.jll.com Licensed in OR

**JAKE LANCASTER** 

+1 503 972 8612 jake.lancaster@am.jll.com Licensed in OR

**DEVIN KOPAS** 

+1 503 937 2119 devin.kopas@am.jll.com Licensed in OR &WA







Jones Lang LaSalle Brokerage, Inc.

1120 NW Couch Street, Suite 500, Portland, OR 97209 jll.com/portland