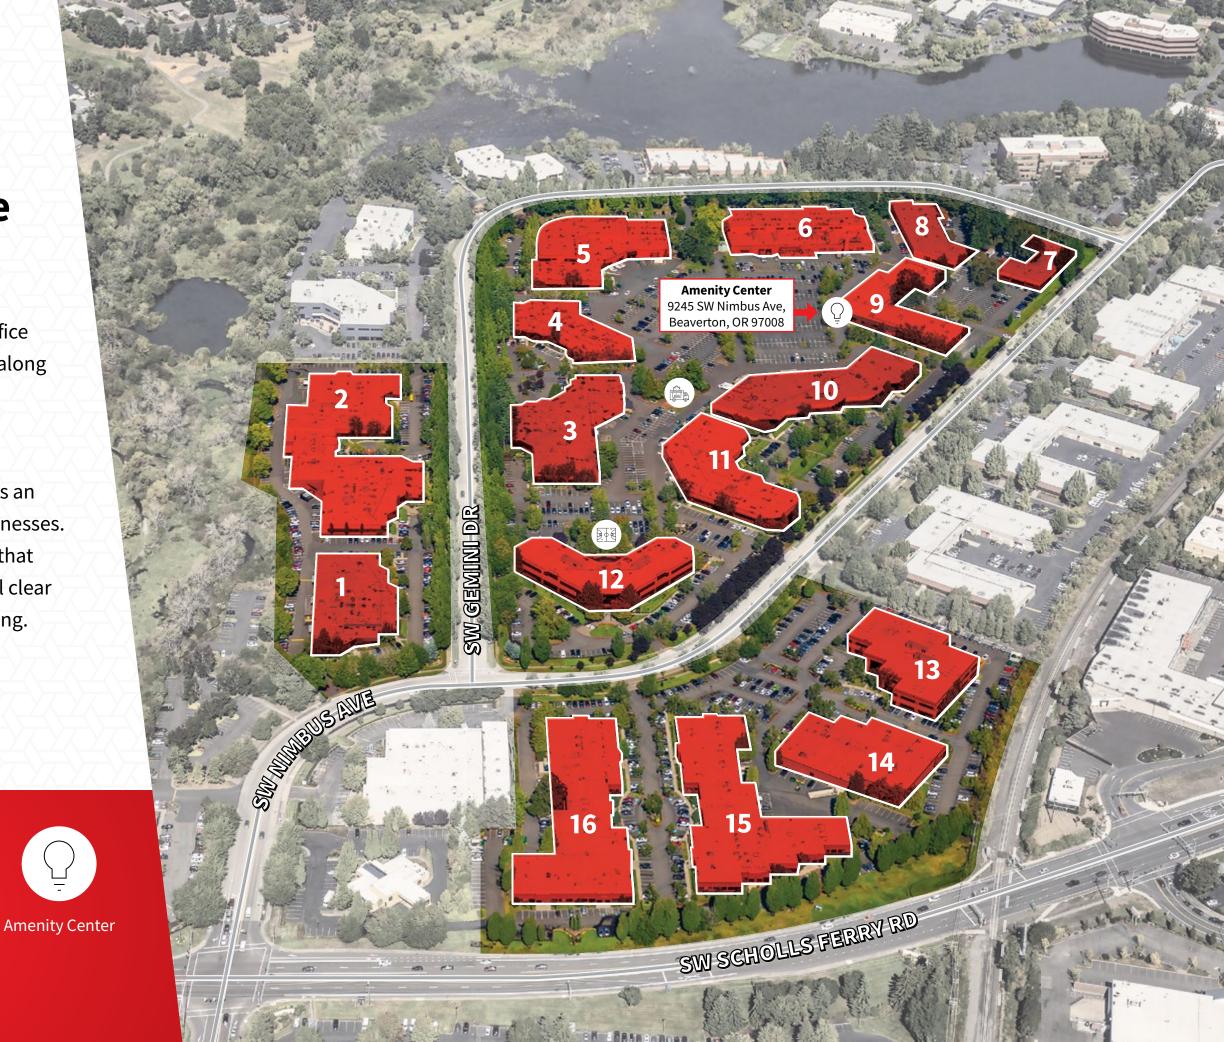

## The flexible space advantage

Nimbus Corporate Center is an almost 700,000 square foot flex office park conveniently located close-in along Highway 217.

This 16 building park offers many solutions for a variety of users and is an ideal environment for growing businesses. Tenants will find adaptable spaces that offer visibility, brand autonomy, tall clear heights, and an abundance of parking.