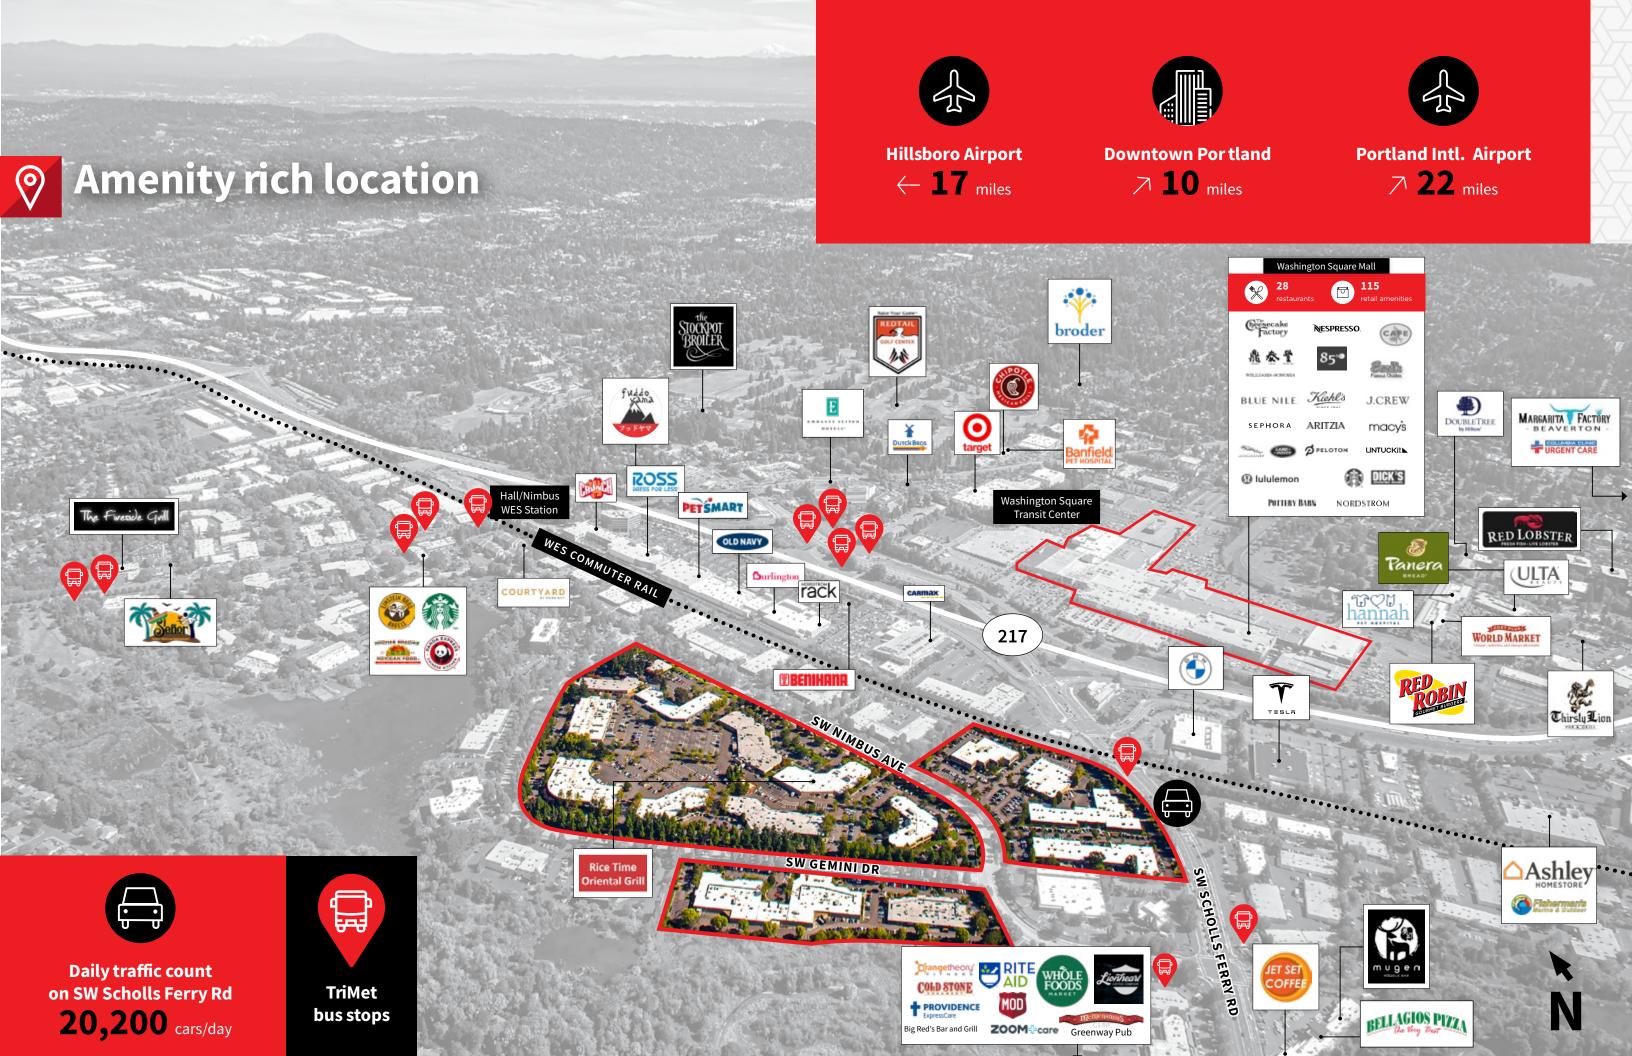

## The flexible space advantage

Nimbus Corporate Center is an almost 700,000 square foot flex office park conveniently located close-in along Highway 217.

This 16 building park offers many solutions for a variety of users and is an ideal environment for growing businesses. Tenants will find adaptable spaces that offer visibility, brand autonomy, tall clear heights, and an abundance of parking.