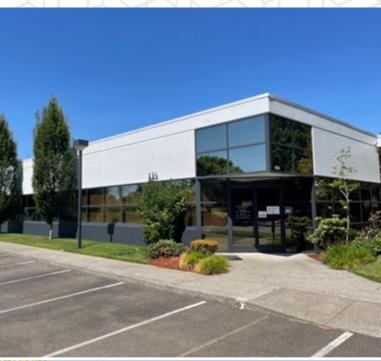

## The flexible space advantage

Nimbus Corporate Center is an almost 700,000 square foot flex office park conveniently located close-in along Highway 217.

This 16 building park offers many solutions for a variety of users and is an ideal environment for growing businesses. Tenants will find adaptable spaces that offer visibility, brand autonomy, tall clear heights, and an abundance of parking.