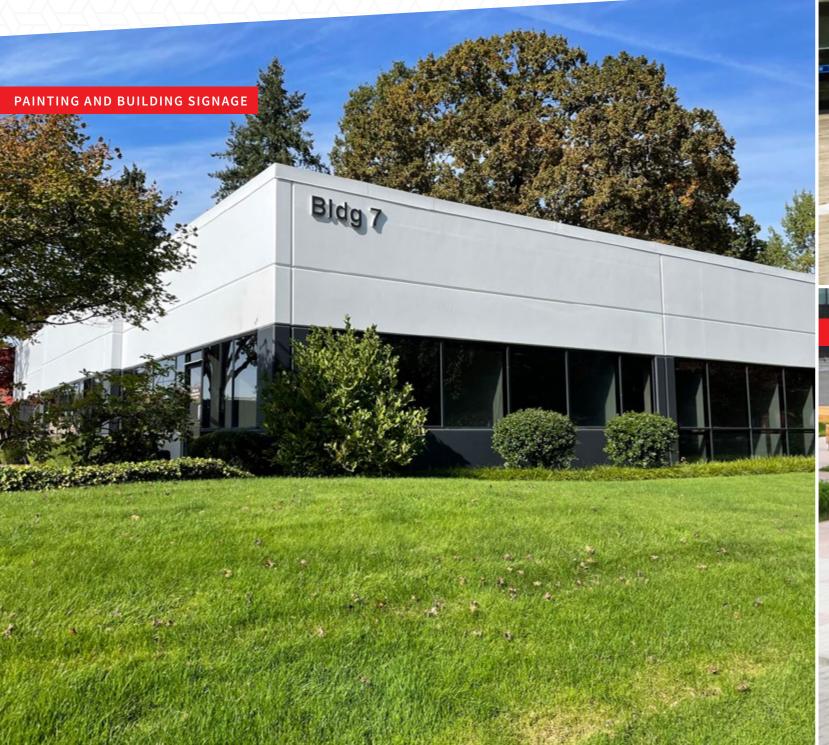

## The flexible space advantage

Nimbus Corporate Center is an almost 700,000 square foot flex office park conveniently located close-in along Highway 217.

This 16 building park offers many solutions for a variety of users and is an ideal environment for growing businesses. Tenants will find adaptable spaces that offer visibility, brand autonomy, tall clear heights, and an abundance of parking.