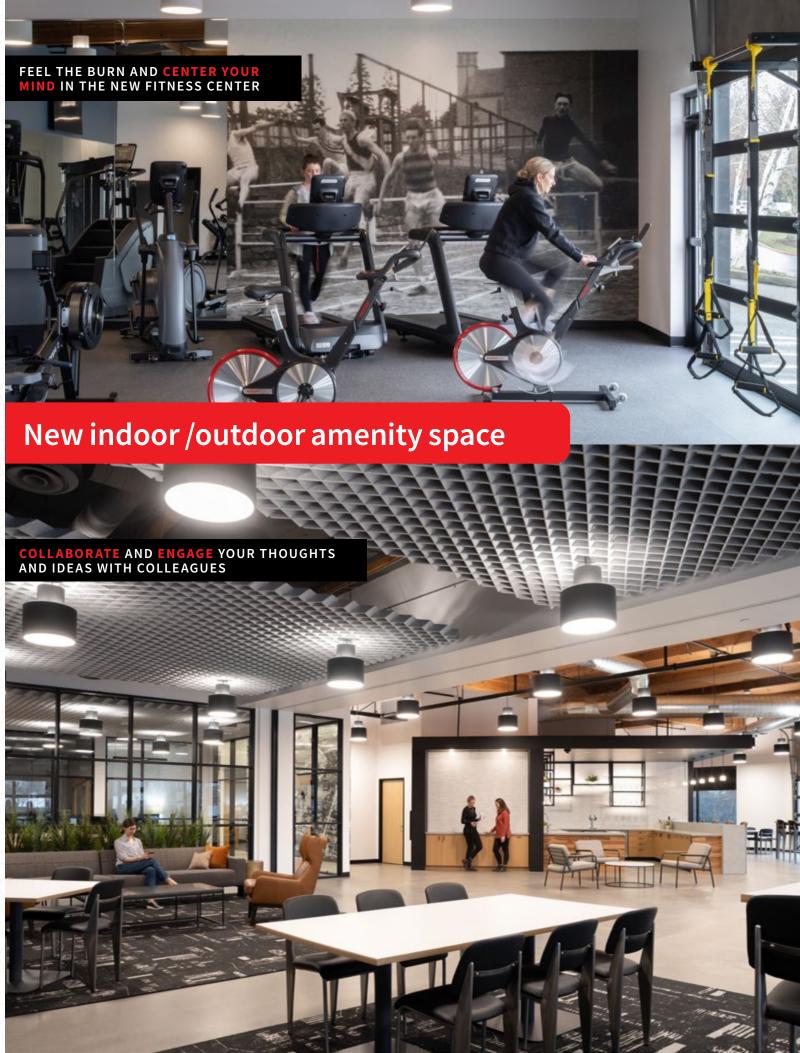

### **Nimbus Corporate Center**

8910–9775 SW Gemini Drive | 9203–9790 SW Nimbus Ave BEAVERTON, OREGON









Jones Lang LaSalle Brokerage, Inc.

## The flexible space advantage

Nimbus Corporate Center is an almost 700,000 square foot flex office park conveniently located close-in along Highway 217.

This 16 building park offers many solutions for a variety of users and is an ideal environment for growing businesses. Tenants will find adaptable spaces that offer visibility, brand autonomy, tall clear heights, and an abundance of parking.





Basketball court with outdoor seating



Pickle Ball **Outdoor Seating Food Trucks** 



# Campus upgrades offering you a breath of fresh air







## Let your creativity flow















#### FOR LEASING INFORMATION:

**JESSICA RAMEY** 

+1 503 972 8604 jessica.ramey@am.jll.com Licensed in OR

**JAKE LANCASTER** 

+1 503 972 8612 jake.lancaster@am.jll.com Licensed in OR

**DEVIN KOPAS** 

+1 503 937 2119 devin.kopas@am.jll.com Licensed in OR &WA







Jones Lang LaSalle Brokerage, Inc.

1120 NW Couch Street, Suite 500, Portland, OR 97209 jll.com/portland