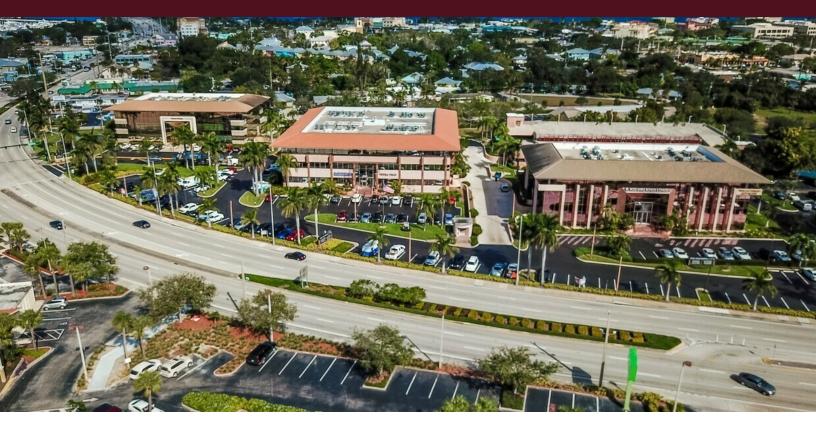

### **PROPERTY DESCRIPTION**

Step into a sophisticated office space on the 2nd floor, with direct elevator access and double glass entry doors. This well-appointed area features three offices (1 conference room) along with a welcoming reception area. Stay organized with an IT storage closet while enjoying ample natural light and modern finishes throughout. Centrally located and ideal for businesses seeking convenience and elegance, this space is ready to elevate your operations. Ample parking is available, some covered and some uncovered. Schedule a viewing today to experience its potential firsthand!

#### **OFFERING SUMMARY**

| Lease Rate:      | \$29.50/SF |
|------------------|------------|
| Number of Units: | 54         |
| Available SF:    | 1,356 SF   |
| Lot Size:        | 150,659 SF |
| Building Size:   | 47,157 SF  |