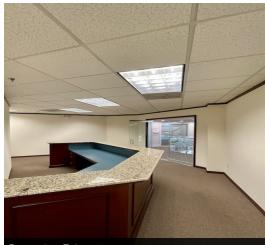

### **PROPERTY DESCRIPTION**

Step into a sophisticated office space on the 2nd floor, with direct elevator access and double glass entry doors. This well-appointed area features three offices (1 conference room) along with a welcoming reception area. Stay organized with an IT storage closet while enjoying ample natural light and modern finishes throughout. Centrally located and ideal for businesses seeking convenience and elegance, this space is ready to elevate your operations. Ample parking is available, some covered and some uncovered. Schedule a viewing today to experience its potential firsthand!

### **OFFICE SPACE FOR LEASE**

Front of Building

Office