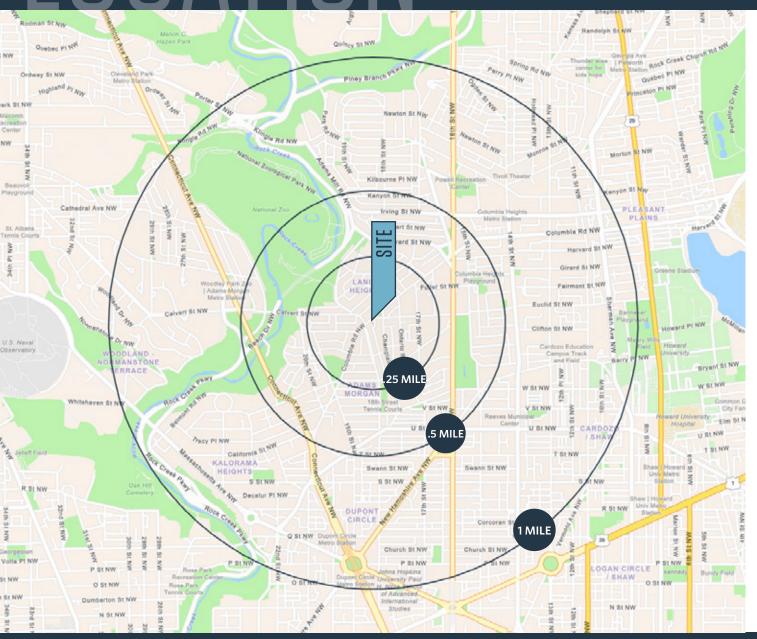

### **AVAILABLE SPACE**

| SIZE             | RATE       | NNN     | DELIVERY      |
|------------------|------------|---------|---------------|
| 1,178 - 3,365 SF | Negotiable | \$10.60 | Quasi         |
| on Second Floor  |            | PSF     | Office/Retail |

## SECOND FLOOR OFFICE/RETAIL

**3,365 TOTAL SF** 