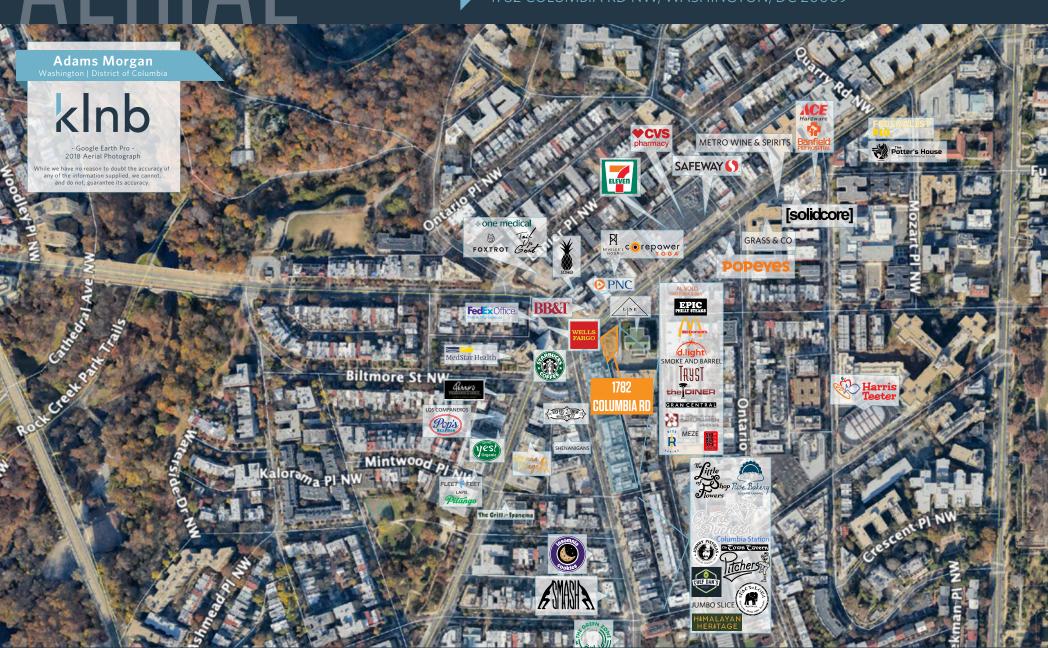

|          |         |           |             |  |
|                                                                                                                                                                                                                                                                                   | 0        |         | \$178,228 | \$218,188   |  |

### TRAFFIC COUNTS | 2022:

| 18th Street   | 10,531 ADT |
|---------------|------------|
| Columbia Road | 9,571 ADT  |

**KELLY ATKINSON** 



# TEDLA 1 1782 COLUMBIA ROAD 1782 COLUMBIA RD NW, WASHINGTON, DC 20009

## SECOND FLOOR OFFICE/RETAIL

**3,365 TOTAL SF** 





# 1782 COLUMBIA ROAD

1782 COLUMBIA RD NW, WASHINGTON, DC 20009







## FOR MORE INFORMATION, PLEASE CONTACT:

### **KELLY ATKINSON**

katkinson@klnb.com 202-420-7762

### **MATT SKALET**

mskalet@klnb.com 202-420-7775

### **ANDREW COUREMBIS**

acourembis@klnb.com 202-420-7766

1130 Connecticut Ave NW #600, Washington, DC 20036

## kinb.com



instagram.com/klnbcre



linkedin.com/company/klnb



facebook.com/KLNBCRE

**CLICK TO VIEW PROPERTY WEBSITE** 

While we have no reason to doubt the accuracy of any of the information supplied, we cannot, and do not, guarantee its accuracy. All information should be independently verified prior to a purchase or lease of the property. We are not responsible for errors, omissions, misuse, or misinterpretation of information contained herein and make no warranty of any kind, express or implied, with respect to th