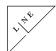

## **NEIGHBORHOOD ATTRACTIONS**

## UP TO 3,365 SF FOR LEASE

- Prime corner in Adams Morgan with up to 3,365 SF of quasi retail/ office on 2nd Floor with Elevator
- Move in Ready Office Space with Ample Natural Light
- Tremendous foot traffic with a Walk Score of 97 Walker's Paradise
- Centrally located within 0.5 miles of approximately 30,000 residents, 19,000 employees and 1,492 of Hotel Keys
- Up to 2 parking spaces available
- Ideal Retail, Medical, or Office Space

#### DEMOGRAPHICS | 2023:

| Population 8,398 29,220 95,046 10,151  # of Households 4,765 16,630 51,435 5,988  Daytime Population 6,418 18,737 84,649 7,233  \$\$ Spent on Food Away From Home \$33,707,201 \$78,245,185 \$224,266,167 \$46,982,516  Average HH Income \$195,515 \$185,081 \$178,228 \$218,188 | .25-MILE | .5-MILE | 1-MILE    | 10 MIN WALK |  |
|-----------------------------------------------------------------------------------------------------------------------------------------------------------------------------------------------------------------------------------------------------------------------------------|----------|---------|-----------|-------------|--|
| 4,765 16,630 51,435 5,988  Daytime Population 6,418 18,737 84,649 7,233  \$\$ Spent on Food Away From Home \$33,707,201 \$78,245,185 \$224,266,167 \$46,982,516                                                                                                                   | '        | 29,220  | 95,046    | 10,151      |  |
| 6,418 18,737 84,649 7,233<br>\$\$ Spent on Food Away From Home<br>\$33,707,201 \$78,245,185 \$224,266,167 \$46,982,516<br>Average HH Income                                                                                                                                       |          |         | 51,435    | 5,988       |  |
| \$33,707,201 \$78,245,185 \$224,266,167 \$46,982,516<br>Average HH Income                                                                                                                                                                                                         | , ,      |         | 84,649    | 7,233       |  |
| 9                                                                                                                                                                                                                                                                                 |          |         |           |             |  |
|                                                                                                                                                                                                                                                                                   | 0        |         | \$178,228 | \$218,188   |  |