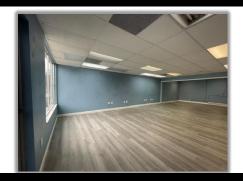

| Property Features             |                                                                                                               |
|-------------------------------|---------------------------------------------------------------------------------------------------------------|
| <b>Building Size</b>          | 12,790sf                                                                                                      |
| Features                      | <ul> <li>Previous Barber shop</li> <li>Building Signage</li> <li>Monument Signage</li> <li>Parking</li> </ul> |
| Ste E<br>900sf<br>Office Only | \$2.25/sf/mo mod<br>gross<br>Open floorplan office<br>suite with semi -<br>private office and<br>restroom.    |