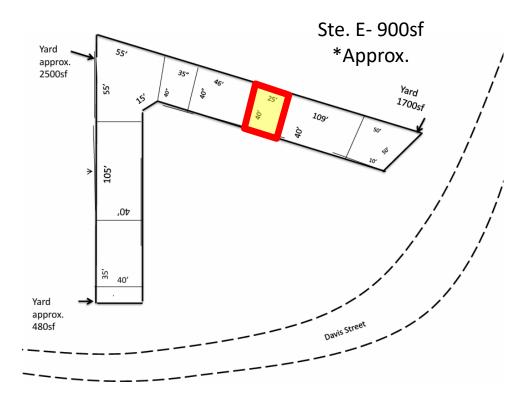

| Property Features             |                                                                                                               |
|-------------------------------|---------------------------------------------------------------------------------------------------------------|
| <b>Building Size</b>          | 12,790sf                                                                                                      |
| Features                      | <ul> <li>Previous Barber shop</li> <li>Building Signage</li> <li>Monument Signage</li> <li>Parking</li> </ul> |
| Ste E<br>900sf<br>Office Only | \$2.25/sf/mo mod<br>gross<br>Open floorplan office<br>suite with semi -<br>private office and<br>restroom.    |