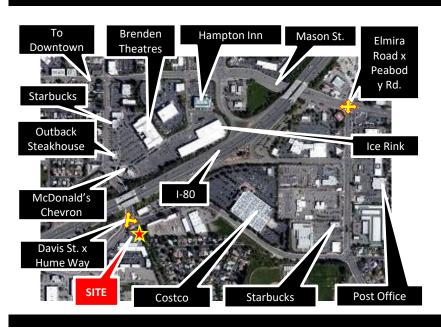

## RARE OFFICE AND WAREHOUSE SPACE

**801 Davis** is a professionally managed, rare light industrial property with small to medium office and warehouse spaces. On-site parking and signage available.

**Subject Property** is located in core Vacaville, close to freeway and public transit. Near downtown, close to shops, dining, and other professional businesses. Property is convenient and efficient for a variety of businesses. No overnight storage in parking lot permitted.