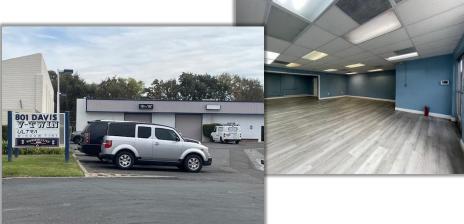

## RARE OFFICE AND WAREHOUSE SPACE

**801 Davis** is a professionally managed, rare light industrial property with small to medium office and warehouse spaces. On-site parking and signage available.

**Subject Property** is located in core Vacaville, close to freeway and public transit. Near downtown, close to shops, dining, and other professional businesses. Property is convenient and efficient for a variety of businesses. No overnight storage in parking lot permitted.

| Property Features             |                                                                                                               |
|-------------------------------|---------------------------------------------------------------------------------------------------------------|
| <b>Building Size</b>          | 12,790sf                                                                                                      |
| Features                      | <ul> <li>Previous Barber shop</li> <li>Building Signage</li> <li>Monument Signage</li> <li>Parking</li> </ul> |
| Ste E<br>900sf<br>Office Only | \$2.25/sf/mo mod<br>gross<br>Open floorplan office<br>suite with semi -<br>private office and<br>restroom.    |