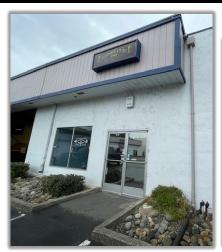

## RARE OFFICE AND WAREHOUSE SPACE

**801 Davis** is a professionally managed, rare light industrial property with small to medium office and warehouse spaces. On-site parking and signage available.

**Subject Property** is located in core Vacaville, close to freeway and public transit. Near downtown, close to shops, dining, and other professional businesses. Property is convenient and efficient for a variety of businesses. No overnight storage in parking lot permitted.

| Property Features             |                                                                                                               |
|-------------------------------|---------------------------------------------------------------------------------------------------------------|
| <b>Building Size</b>          | 12,790sf                                                                                                      |
| Features                      | <ul> <li>Previous Barber shop</li> <li>Building Signage</li> <li>Monument Signage</li> <li>Parking</li> </ul> |
| Ste E<br>900sf<br>Office Only | \$2.25/sf/mo mod<br>gross<br>Open floorplan office<br>suite with semi -<br>private office and<br>restroom.    |