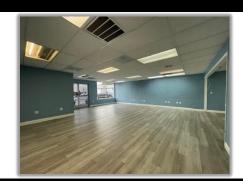

| Property Features             |                                                                                                               |
|-------------------------------|---------------------------------------------------------------------------------------------------------------|
| <b>Building Size</b>          | 12,790sf                                                                                                      |
| Features                      | <ul> <li>Previous Barber shop</li> <li>Building Signage</li> <li>Monument Signage</li> <li>Parking</li> </ul> |
| Ste E<br>900sf<br>Office Only | \$2.25/sf/mo mod<br>gross<br>Open floorplan office<br>suite with semi -<br>private office and<br>restroom.    |