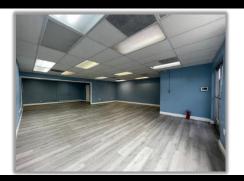

| Property Features             |                                                                                                               |
|-------------------------------|---------------------------------------------------------------------------------------------------------------|
| <b>Building Size</b>          | 12,790sf                                                                                                      |
| Features                      | <ul> <li>Previous Barber shop</li> <li>Building Signage</li> <li>Monument Signage</li> <li>Parking</li> </ul> |
| Ste E<br>900sf<br>Office Only | \$2.25/sf/mo mod<br>gross<br>Open floorplan office<br>suite with semi -<br>private office and<br>restroom.    |