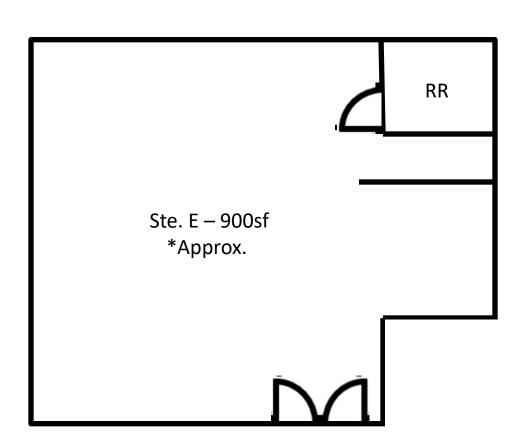

| Property Features             |                                                                                                               |
|-------------------------------|---------------------------------------------------------------------------------------------------------------|
| <b>Building Size</b>          | 12,790sf                                                                                                      |
| Features                      | <ul> <li>Previous Barber shop</li> <li>Building Signage</li> <li>Monument Signage</li> <li>Parking</li> </ul> |
| Ste E<br>900sf<br>Office Only | \$2.25/sf/mo mod<br>gross<br>Open floorplan office<br>suite with semi -<br>private office and<br>restroom.    |