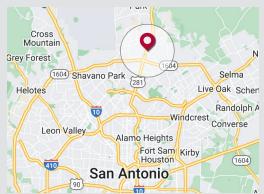

# 20230 US HIGHWAY 281 NORTH SAN ANTONIO :: TEXAS

#### 14,448 SQUARE FEET

20230 US Hwy 281 North San Antonio, TX 78259

# benderson.com

BENDERSON DEVELOPMENT



## LOCATION



Latitude: 29.63013 Longitude -98.45961

### DEMOGRAPHICS

| POPULATION               | HOUSEHOLDS               |
|--------------------------|--------------------------|
| <b>85,516</b><br>3 MILES | <b>32,881</b><br>3 MILES |
| AVERAGE HHI              | DAYTIME POP              |
| \$125,229<br>3 MILES     | <b>96,283</b><br>3 MILES |
| San Antonio              | MSA: 2.66M               |

#### 3552 | REV-06.07.23

© BENDERSON DEVELOPMENT 2023 The information herein has been obtained from sources believed to be reliable. While we do not doubt its accuracy, we have not verified it and make no guarantee, warranty or representation about it.