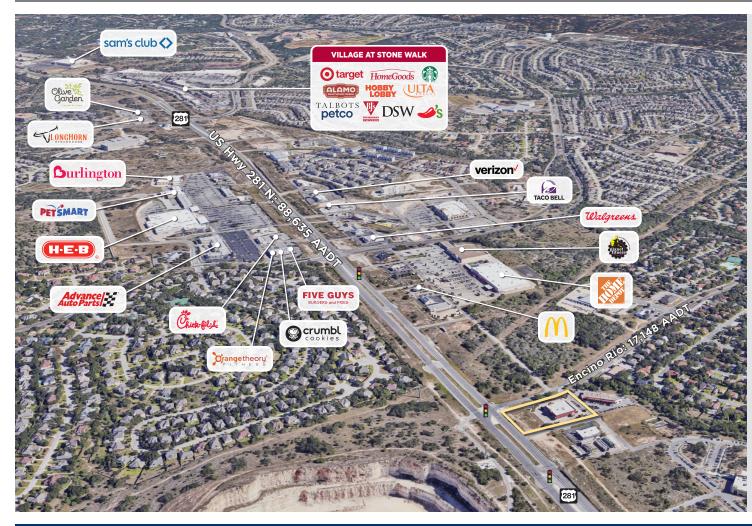

# 20230 US HIGHWAY 281 NORTH SAN ANTONIO :: TEXAS

#### 14,448 SQUARE FEET

20230 US Hwy 281 North San Antonio, TX 78259