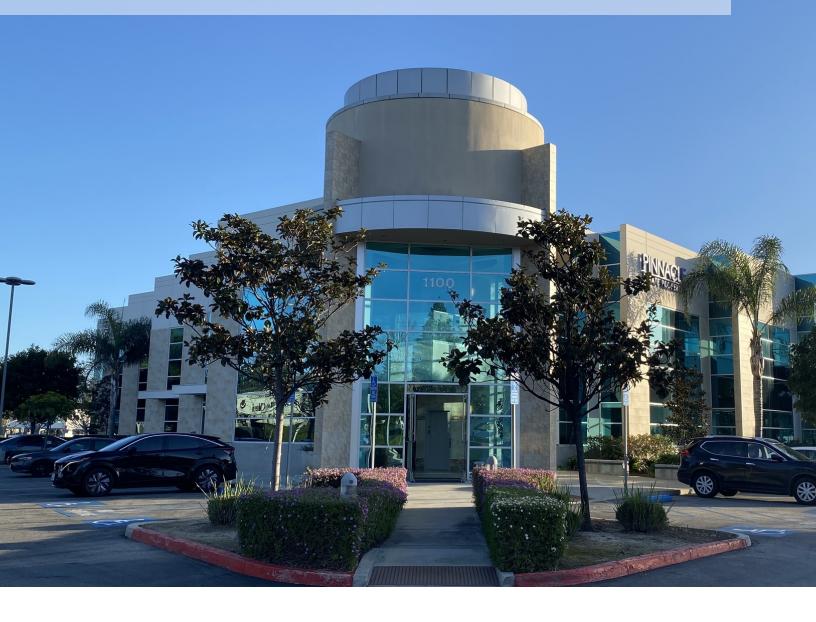

#### **Property Overview**

Professional offices also suitable for medical uses and within close proximity to Dignity Health/St. John's Pleasant Valley Hospital.

#### **Property Highlights**

- · Class 'A' Building
- Ground Floor Former Bank & Financial Use
- Abundant Parking
- 9' to 12' Ceiling Heights
- Office or Medical Uses C-1 Zoning
- Elevator Service
- Exterior Signage Possible

### PROPERTY OVERVIEW

1100 Flynn Rd., Camarillo, CA Address: Lease Rate: \$2.25 - 3.00 SF/month (MG) **Building Size:** 25,263 SF Available SF: 1,212 - 3,276 SF Lot Size: 1.7 Acres **APN** 1600045055 **Year Built:** 2011 **Number of Units:** 10