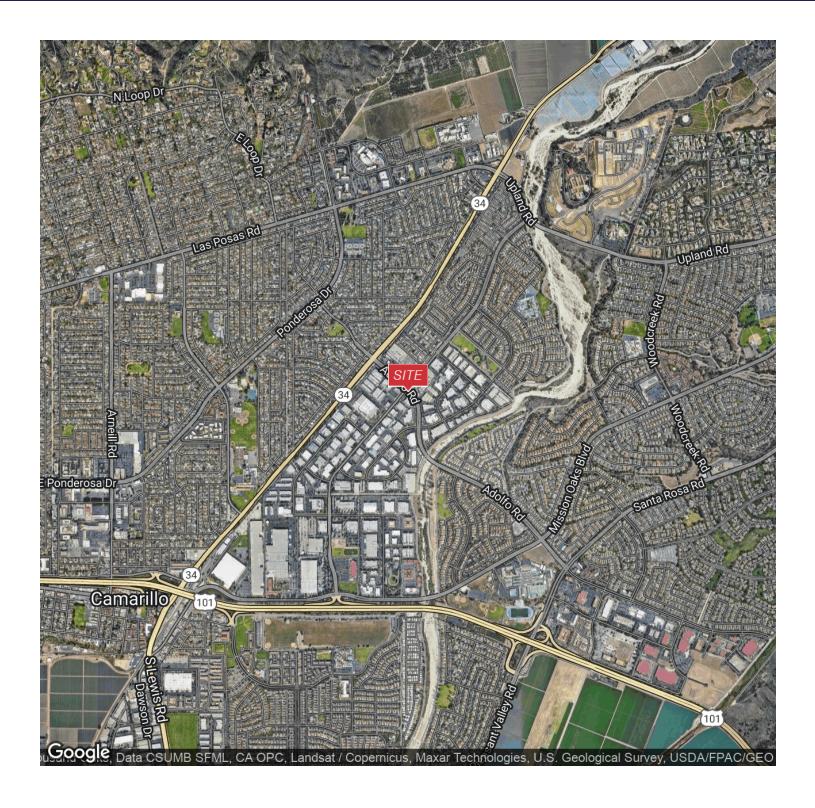

#### **Location Overview**

Flynn Road Business Park is a thriving 500 acre business campus in central Ventura County, CA, easily accessible to the Ventura 101 Freeway. The location is 10 to 15 miles West of Thousand Oaks/Westlake Village and 15+ miles from Channel Islands Harbor & Ventura Marina.

### **Location Overview**

Flynn Road Business Park is a thriving 500 acre business campus in central Ventura County, CA, easily accessible to the Ventura 101 Freeway. The location is 10 to 15 miles West of Thousand Oaks/Westlake Village and 15+ miles from Channel Islands Harbor & Ventura Marina.