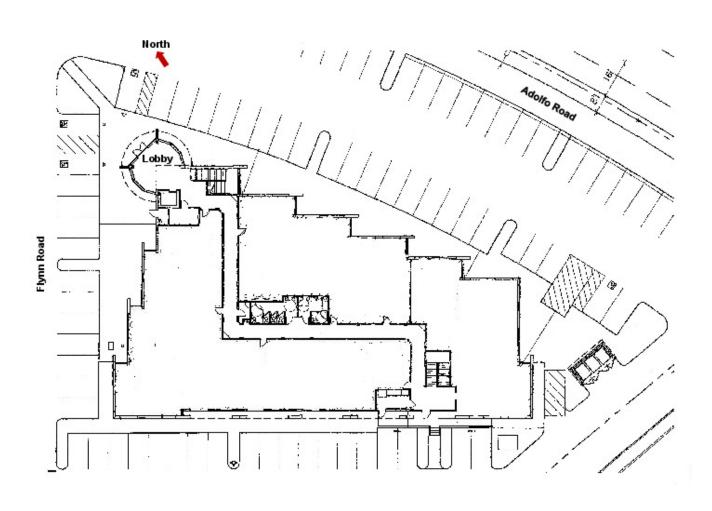

#### **Location Overview**

Flynn Road Business Park is a thriving 500 acre business campus in central Ventura County, CA, easily accessible to the Ventura 101 Freeway. The location is 10 to 15 miles West of Thousand Oaks/Westlake Village and 15+ miles from Channel Islands Harbor & Ventura Marina.

### **Location Overview**

Flynn Road Business Park is a thriving 500 acre business campus in central Ventura County, CA, easily accessible to the Ventura 101 Freeway. The location is 10 to 15 miles West of Thousand Oaks/Westlake Village and 15+ miles from Channel Islands Harbor & Ventura Marina.