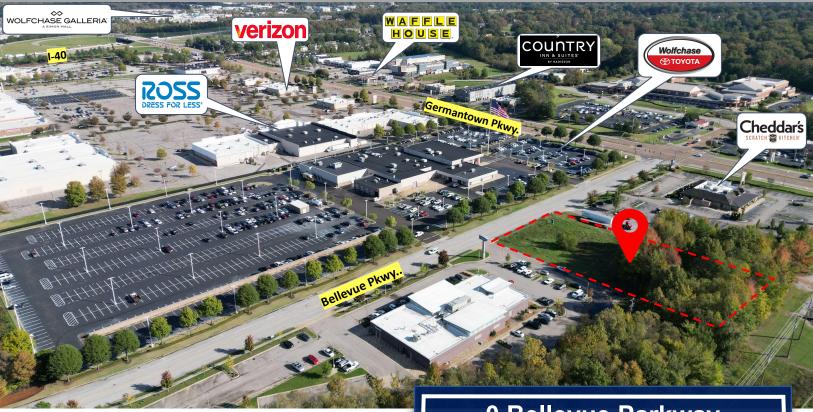

## **Ground Lease Available in Wolfchase**

**Highly Visible Land off Germantown Parkway** 

## \$6,500 per month NN 1.92 AC

- Raw land available-mostly cleared and flat for immediate development
- □ Signalized Intersection with 42,300 VPD
- 217' of Frontage on Bellevue Parkway
- Easy Access to I-40 and adjacent area retailers

0 Bellevue Parkway Memphis, TN 38106

Disclaimer: All information contained herein is from sources deemed reliable; however, no representation or warranty is made to the accuracy of the information.

Melanie Myers Bland melanie@myerscre.com 901-761-5595 Office 901-351-5595 Cell 773 E Brookhaven Circle Memphis, TN 38117