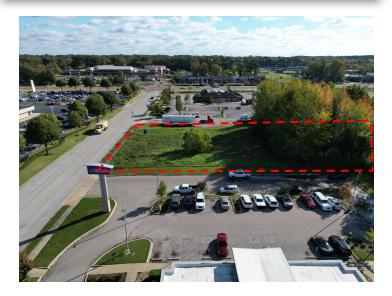

## **Ground Lease Available in Wolfchase**

**Highly Visible Land off Germantown Parkway** 

## \$6,500 per month NN 1.92 AC

- Raw land available-mostly cleared and flat for immediate development
- □ Signalized Intersection with 42,300 VPD
- 217' of Frontage on Bellevue Parkway
- Easy Access to I-40 and adjacent area retailers

0 Bellevue Parkway Memphis, TN 38106

Disclaimer: All information contained herein is from sources deemed reliable; however, no representation or warranty is made to the accuracy of the information.

Melanie Myers Bland melanie@myerscre.com 901-761-5595 Office 901-351-5595 Cell 773 E Brookhaven Circle Memphis, TN 38117