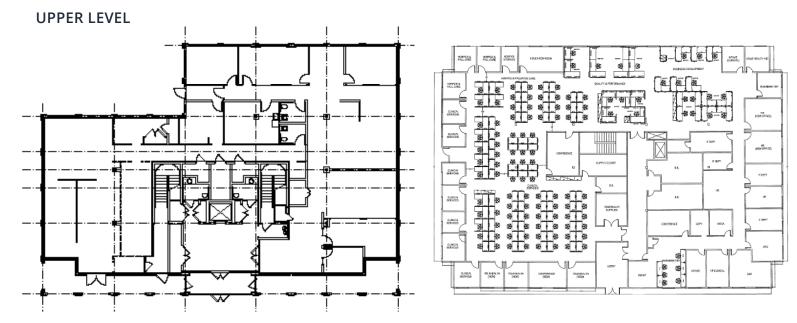

# ENTIRE BUILDING FOR SUBLEASE 8 Keynote Drive

VERNON, CT

| Building Size: | 22,500 sq ft            |
|----------------|-------------------------|
| Available:     | 22,500 sq ft            |
| Year Built:    | 1993                    |
| Parking:       | 2.82:1,000              |
| Access:        | Prime location off I-84 |