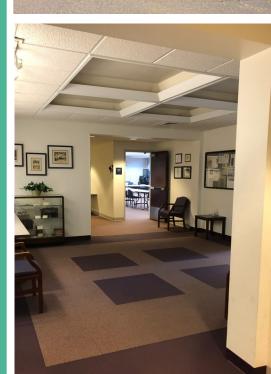

### **PROPERTY DESCRIPTION**

Avison Young New England is pleased to offer 22,500 square feet for sublease at 8 Keynote Drive. A first class Medical Office complex located directly off I-84. This complex also offers 2 courtyards with seating areas and mature landscaping. Perfect for Office or Medical use.