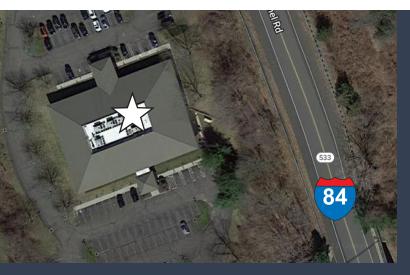

### **PROPERTY DESCRIPTION**

Avison Young New England is pleased to offer 22,500 square feet for sublease at 8 Keynote Drive. A first class Medical Office complex located directly off I-84. This complex also offers 2 courtyards with seating areas and mature landscaping. Perfect for Office or Medical use.

# ENTIRE BUILDING FOR SUBLEASE 8 Keynote Drive

VERNON, CT

| Building Size: | 22,500 sq ft            |
|----------------|-------------------------|
| Available:     | 22,500 sq ft            |
| Year Built:    | 1993                    |
| Parking:       | 2.82:1,000              |
| Access:        | Prime location off I-84 |