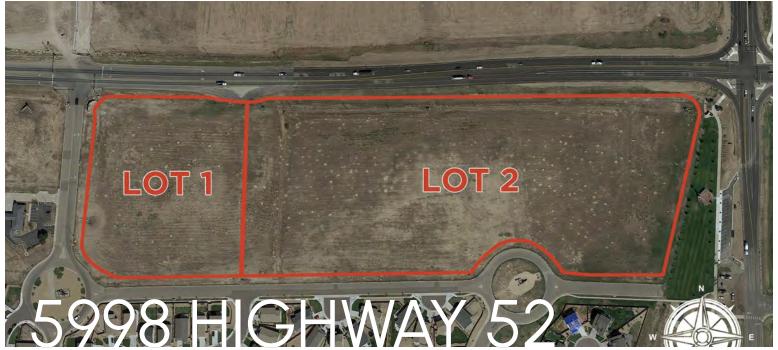

Dacono, CO 80514

List Price: \$3,995,000 (\$4.39/sf)

21-acre commercial parcel fronting Highway 52 (approx. 21,000 VPD) at the hub of the fast-growing Dacono-Frederick communities. Currently zoned C1-Commercial (Dacono) development will require PUD. Two lighted, full movement intersections and secondary access to Hwy 52 and Colorado Blvd.; 10,000 new housing units recently constructed or planned. Denver-35 minutes, Boulder-30 minutes. Nearby commercial developments include King Soopers-anchored center under construction to the north.