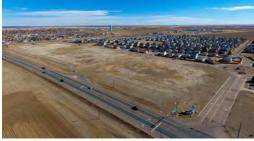

Dacono, CO 80514

List Price: \$3,995,000 (\$4.39/sf)

21-acre commercial parcel fronting Highway 52 (approx. 21,000 VPD) at the hub of the fast-growing Dacono-Frederick communities. Currently zoned C1-Commercial (Dacono) development will require PUD. Two lighted, full movement intersections and secondary access to Hwy 52 and Colorado Blvd.; 10,000 new housing units recently constructed or planned. Denver-35 minutes, Boulder-30 minutes. Nearby commercial developments include King Soopers-anchored center under construction to the north.