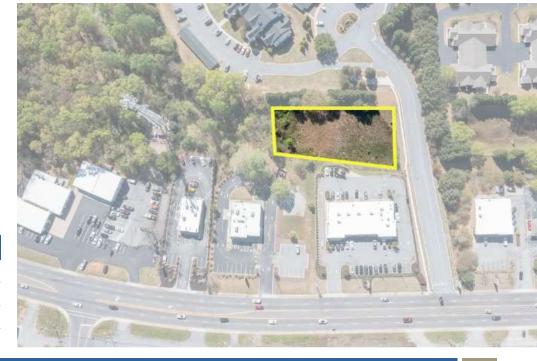

## **PROPERTY HIGHLIGHTS**

- For Sale \$180,000
- ±.6 acres along Hwy 81 ideal for medica or office use
- Pad ready condition detention in place all utilities at site
- Site sees roughly ±27k VPD
- ±2800 rooftops \$72k average HHI within ±3 miles
- Strong surrounding tenant mix including Publix, Quik Trip and Chic Fil A
- Ample ingress/egress to Hwy 81 from Shadow Creek Dr
- Un-zoned within the City of Anderson Tax Map#: 1480001005