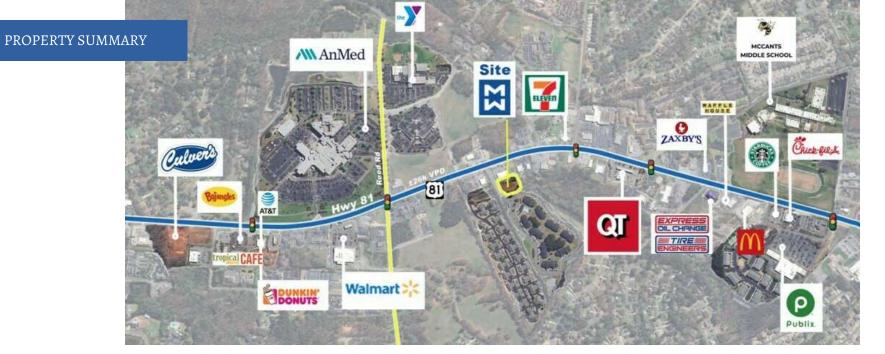

## **PROPERTY HIGHLIGHTS**

- For Sale \$180,000
- ±.6 acres along Hwy 81 ideal for medica or office use
- Pad ready condition detention in place all utilities at site
- Site sees roughly ±27k VPD
- ±2800 rooftops \$72k average HHI within ±3 miles
- Strong surrounding tenant mix including Publix, Quik Trip and Chic Fil A
- Ample ingress/egress to Hwy 81 from Shadow Creek Dr
- Un-zoned within the City of Anderson Tax Map#: 1480001005