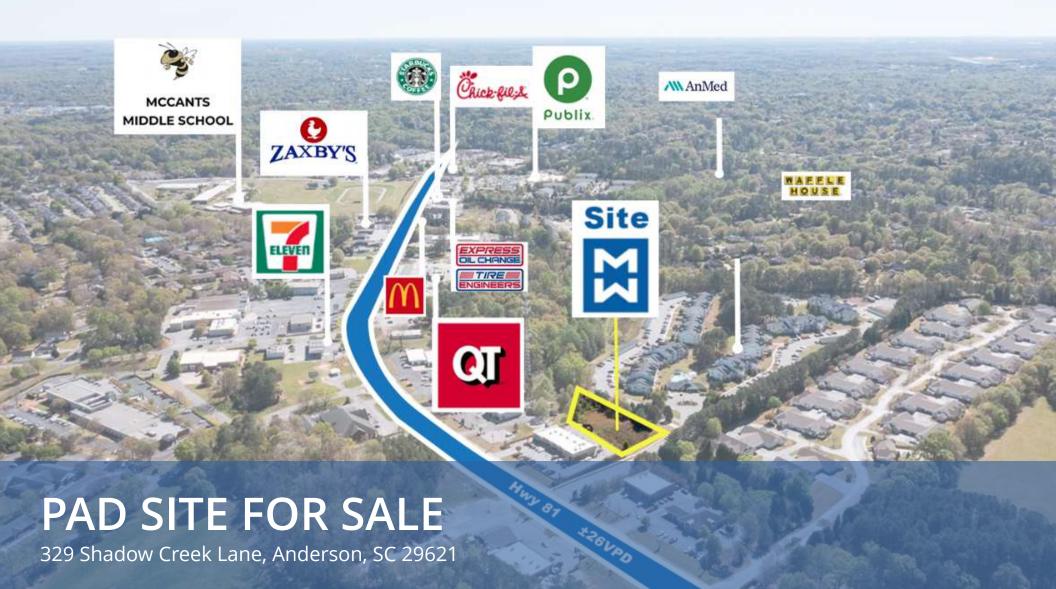

## **PROPERTY HIGHLIGHTS**

- For Sale \$180,000
- ±.6 acres along Hwy 81 ideal for medica or office use
- Pad ready condition detention in place all utilities at site
- Site sees roughly ±27k VPD
- ±2800 rooftops \$72k average HHI within ±3 miles
- Strong surrounding tenant mix including Publix, Quik Trip and Chic Fil A
- Ample ingress/egress to Hwy 81 from Shadow Creek Dr
- Un-zoned within the City of Anderson Tax Map#: 1480001005