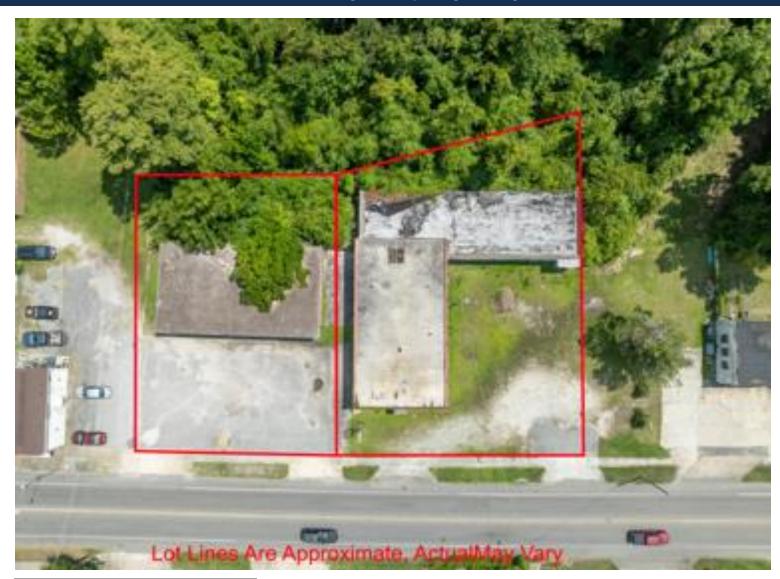

# Address: 2006 & 2010 Princess Place Drive Parcel Size: .6 ac.

#### Specifics:

2 Tax Parcels: RO4815-017-016-000

RO4815-017-017-000

- Zoning: CB
- Neighborhood Commercial
- or will sell subject to rezoning
- Utilities: Water & Sewer on site
- Two Existing Buildings of 2485 sqft
- & 5636 sqft.
- Major renovation required
- Reports available.

2006 & 2010 Princess Place offers generous parking, loading and convenience.

All information regarding this property was obtained from sources deemed reliable but no warranty or representation is made of the accuracy thereof and the properties are subject to prior sale or lease or withdrawal.