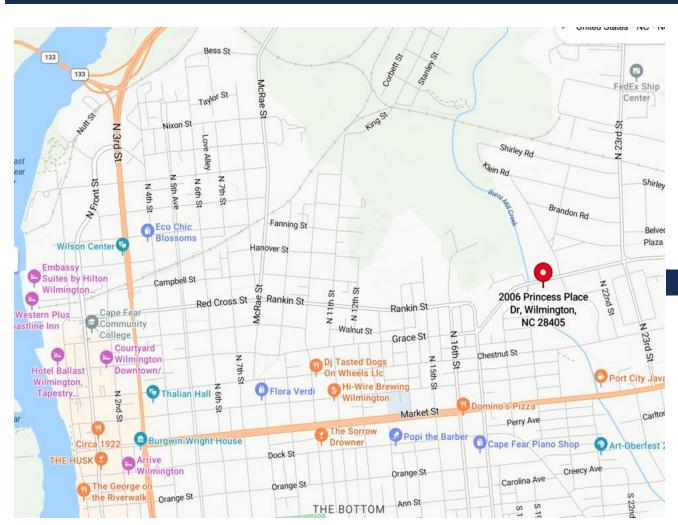

Great visibility along Princess Place

- close to Downtown and
- Market Street's Retail Corridor

## **Re-Development Site** Convenient Location to Market Street and minutes to **Downtown Wilmington, NC**

CB Zoning:

Water and Sewer on Utilities:

site

RO4815-017-016-

000

Tax parcels:

RO4815-017-017-

000

Flood Zone:

ΑE

Conveniently located in fast growing Wilmington, NC

Just 4 minutes from downtown and riverfront Wilmington, NC

New Hanover County is one of the fastest growing Counties in North Carolina!