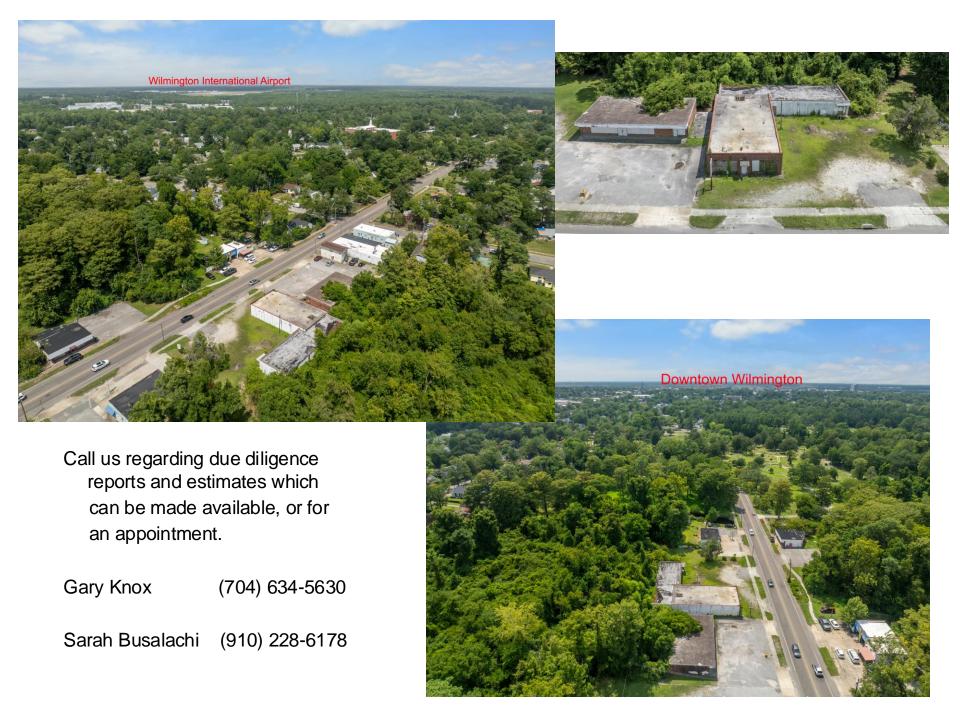

Great visibility along Princess Place

- close to Downtown and
- Market Street's Retail Corridor

000

Flood Zone:

ΑE

Conveniently located in fast growing Wilmington, NC

Just 4 minutes from downtown and riverfront Wilmington, NC

New Hanover County is one of the fastest growing Counties in North Carolina!

Gary Knox
Cell 704.634.5630
gknox@intracoastalrealty.com.

Sarah Busalachi
Cell (910) 228-6178
sbusalachi@intracoastalrealty.com

Gary Knox
Cell 704.634.5630
gknox@intracoastalrealty.com.

Sarah Busalachi Cell 910.228.6178 sbusalachi@intracoastalrealty.com