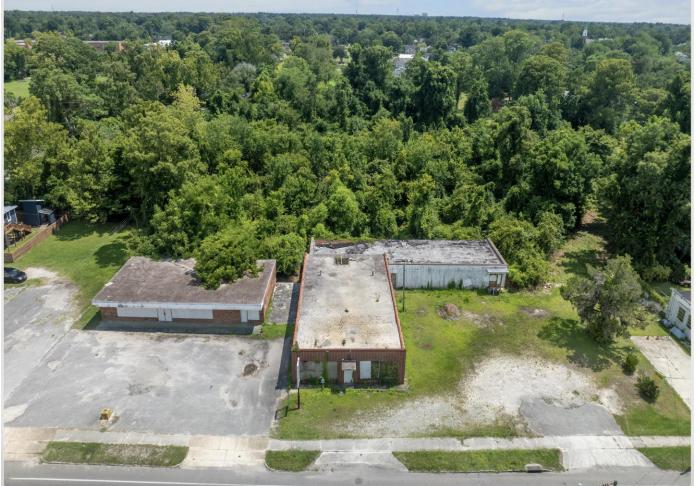

# Address: 2006 & 2010 Princess Place Drive Parcel Size: .6 ac.

#### Specifics:

2 Tax Parcels: RO4815-017-016-000

RO4815-017-017-000

- Zoning: CB
- Neighborhood Commercial
- or will sell subject to rezoning
- Utilities: Water & Sewer on site
- Two Existing Buildings of 2485 sqft
- & 5636 sqft.
- Major renovation required
- Reports available.

Great visibility along Princess Place

- close to Downtown and
- Market Street's Retail Corridor

2006 & 2010 Princess Place offers generous parking, loading and convenience.

All information regarding this property was obtained from sources deemed reliable but no warranty or representation is made of the accuracy thereof and the properties are subject to prior sale or lease or withdrawal.