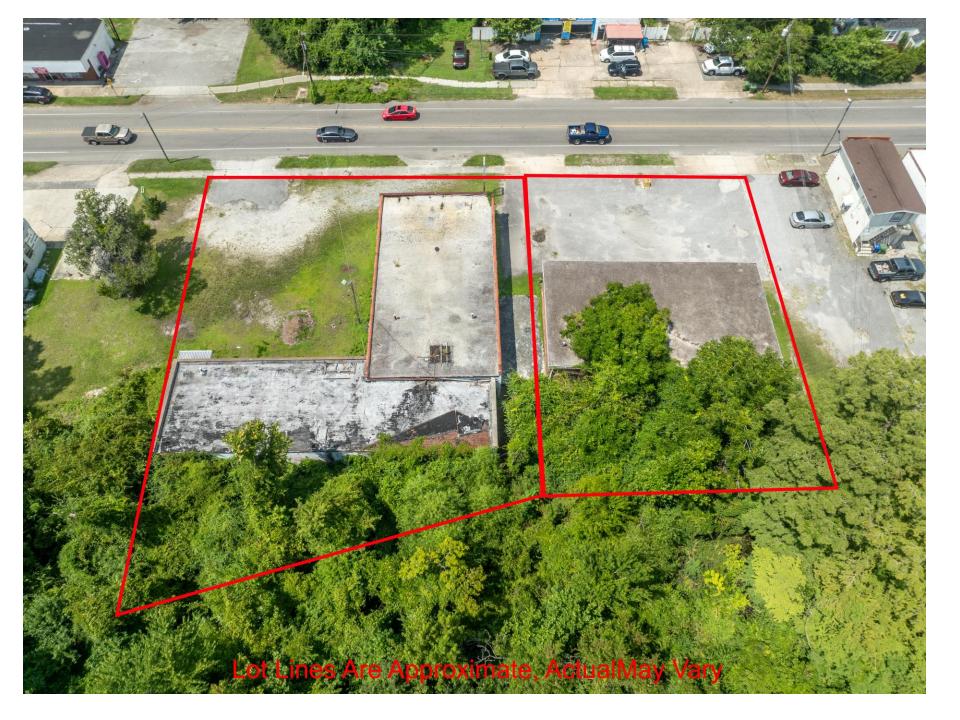

# Address: 2006 & 2010 Princess Place Drive Parcel Size: .6 ac.

#### Specifics:

2 Tax Parcels: RO4815-017-016-000

RO4815-017-017-000

- Zoning: CB
- Neighborhood Commercial
- or will sell subject to rezoning
- Utilities: Water & Sewer on site
- Two Existing Buildings of 2485 sqft
- & 5636 sqft.
- Major renovation required
- Reports available.

## **Re-Development Site** Convenient Location to Market Street and minutes to **Downtown Wilmington, NC**

CB Zoning:

Water and Sewer on Utilities:

site

RO4815-017-016-

000

Tax parcels:

RO4815-017-017-

000

Flood Zone:

ΑE

Conveniently located in fast growing Wilmington, NC

Just 4 minutes from downtown and riverfront Wilmington, NC

New Hanover County is one of the fastest growing Counties in North Carolina!