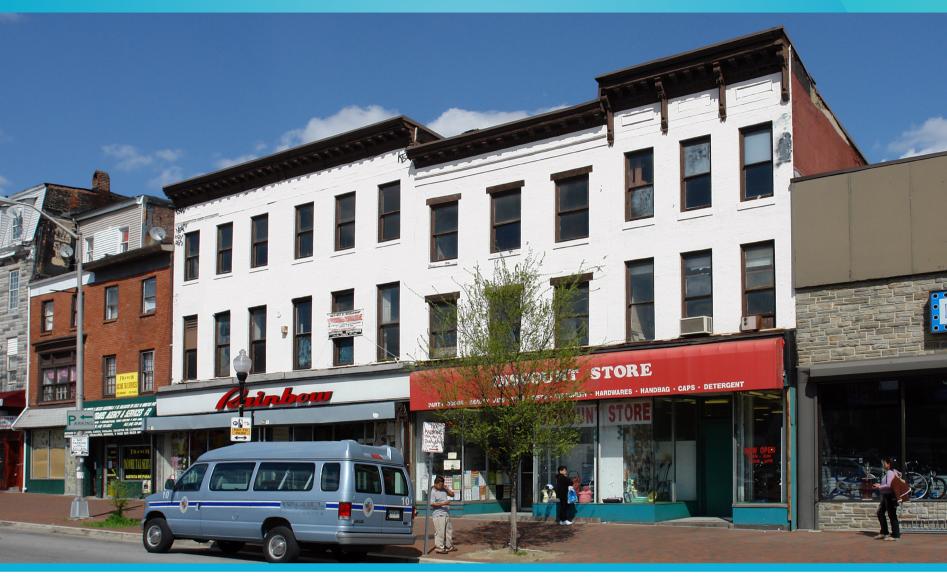

## 407-413 SOUTH BROADWAY, **BALTIMORE, MD 21231**

## **Features:**

- 3 Story, 24,000 SF building with 6,000 SF of retail for lease
- Great redevelopment opportunity
- Neighboring tenants include: Rainbow, Broadway Bicycles, and more

| DEMOGRAPHICS      | 1 MILE    | 3 MILES  | 5 MILES  |
|-------------------|-----------|----------|----------|
| 2019 POPULATION   | 41,568    | 251,364  | 535,339  |
| TOTAL HOUSEHOLDS  | 18,183    | 104,708  | 212,460  |
| AVERAGE HH INCOME | \$103,163 | \$73,037 | \$68,497 |