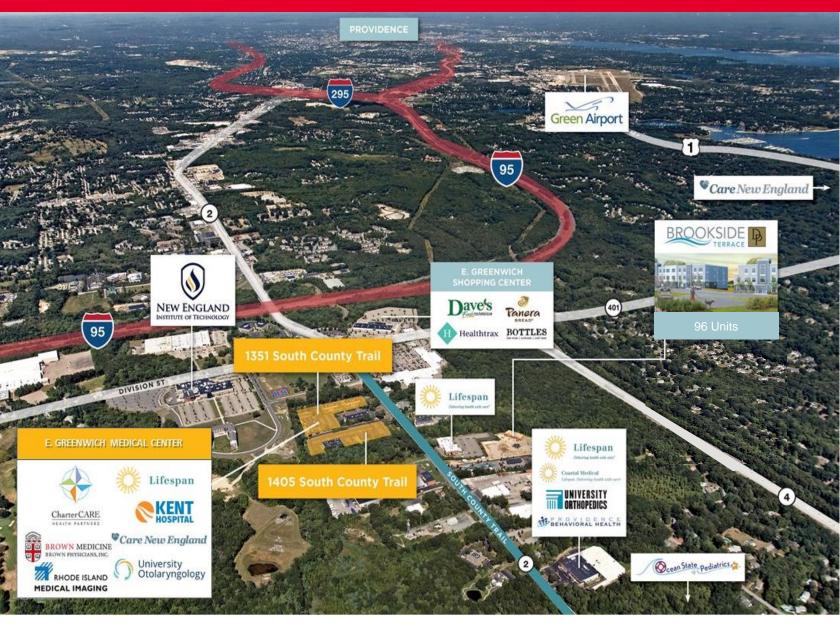

The property is home to a full spectrum of top-quality hospital and provider networks including imaging and laboratory services on-site.

Convenient highway access to I-95 and Route 4 along with close-proximity to numerous nearby shopping and retail offerings make the East Greenwich Medical Center RI's premier medical destination.

CONVENIENT ACCESS TO NUMEROUS AREA RETAILERS

HAYES&SHERRY