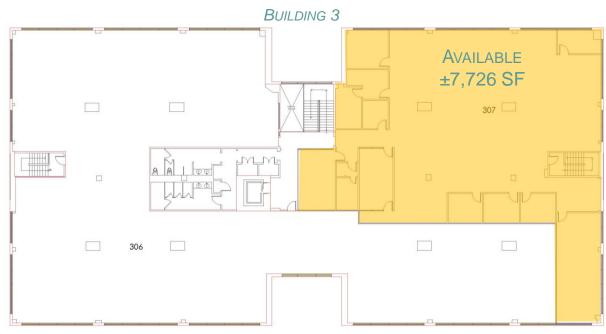

#### Infrastructure & Systems

Property Address 1351 South County Trail, East Greenwich, RI

Buildings 1,2,3

Land Area 5.3 acres

Rentable Area 79,572 SF (16 condo units in 3 buildings)

Building SF Building 1: 20,890 SF / 4 units
Number of Units Building 2: 19,577 SF / 5 units
Building 3: 39,105 SF / 7 units

Number of Floors Two (2)

Built/Renovated 2000 - 2002

Roof Rubber membrane

Parking 334 spaces (4.1/1,000 SF)

Elevators Three (3) passenger elevators

2,500-pound capacity each

HVAC Gas-fired rooftop units

Electric Service 1,200 amps, separately metered