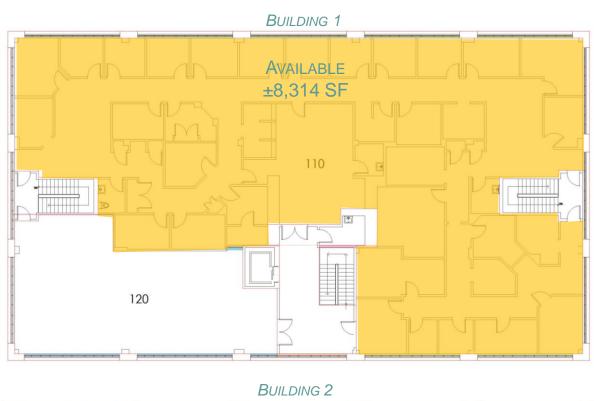

# EAST GREENWICH MEDICAL CENTER

SUITES AVAILABLE FROM ±1,500 SF TO ±8,500 SF

SYNERGISTIC MEDICAL COMMUNITY; FULL-SERVICE IMAGING & LAB ON-SITE

EASY HIGHWAY ACCESS I-95/RTE. 4

STRONG POPULATION AND INCOME DEMOGRAPHICS

#### Infrastructure & Systems

Property Address 1351 South County Trail, East Greenwich, RI

Buildings 1,2,3

Land Area 5.3 acres

Rentable Area 79,572 SF (16 condo units in 3 buildings)

Building SF Building 1: 20,890 SF / 4 units
Number of Units Building 2: 19,577 SF / 5 units
Building 3: 39,105 SF / 7 units