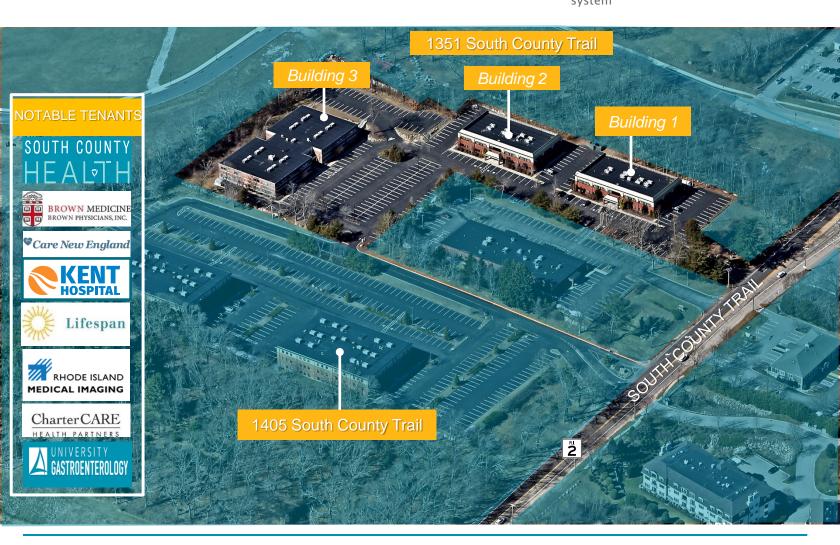

#### Infrastructure & Systems

Property Address 1351 South County Trail, East Greenwich, RI

Buildings 1,2,3

Land Area 5.3 acres

Rentable Area 79,572 SF (16 condo units in 3 buildings)

Building SF Building 1: 20,890 SF / 4 units
Number of Units Building 2: 19,577 SF / 5 units
Building 3: 39,105 SF / 7 units

The property is home to a full spectrum of top-quality hospital and provider networks including imaging and laboratory services on-site.

Convenient highway access to I-95 and Route 4 along with close-proximity to numerous nearby shopping and retail offerings make the East Greenwich Medical Center RI's premier medical destination.