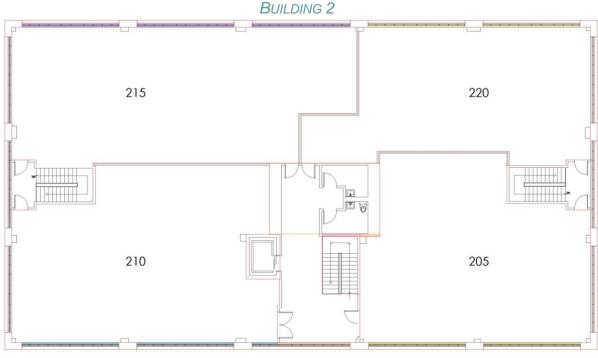

#### Infrastructure & Systems

Property Address 1351 South County Trail, East Greenwich, RI

Buildings 1,2,3

Land Area 5.3 acres

Rentable Area 79,572 SF (16 condo units in 3 buildings)

Building SF Building 1: 20,890 SF / 4 units
Number of Units Building 2: 19,577 SF / 5 units
Building 3: 39,105 SF / 7 units