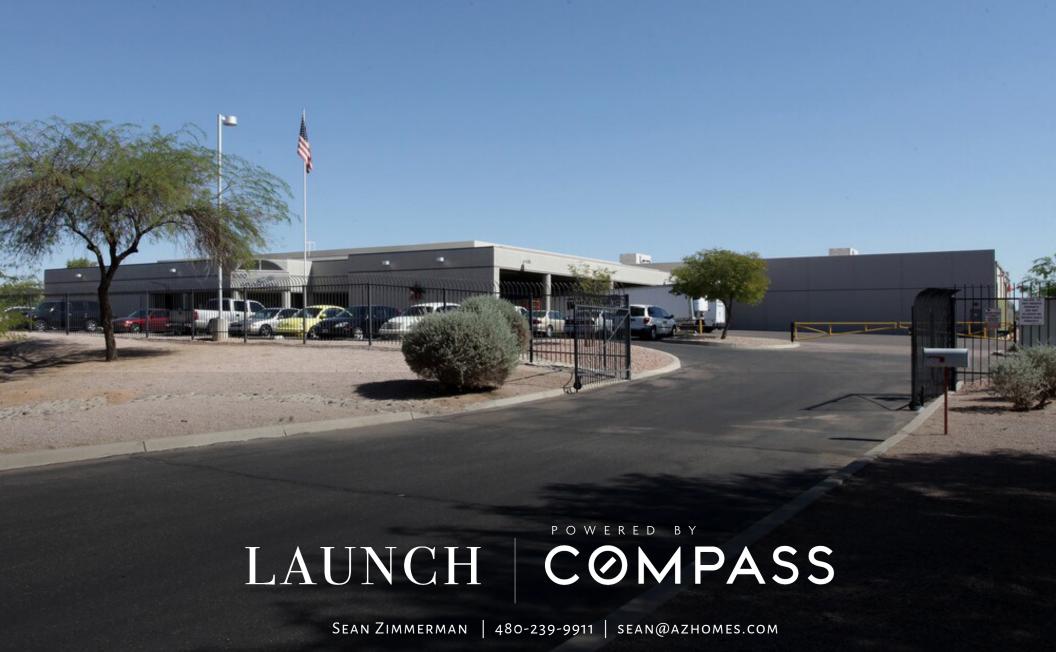

### 1000 N JEFFERSON AVE Casa Grande, AZ 85122

ZONED: I-1 CLASS B SINGLE TENANCY INDUSTRIAL BUILDING | \$5,800,000 / \$100 PSF

# PROPERTY HIGHLIGHTS

• RENTABLE BUILDING AREA SFON ±6.8 ACRES

• READY FOR OWNER/USER OR PRICED FOR INVESTOR

• OFFICE SPACE: ±7,100 SF

• CLEAR CEILING HEIGHT: 24'-30'

• REFRIGERATED WAREHOUSE: ±49,000 SF

N JEFFERSON AVE