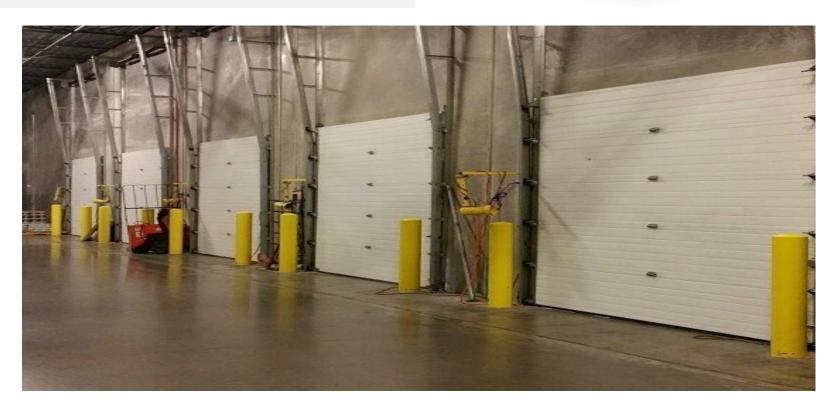

### LOADING DOCK & 11 BAY DOORS

- **4 GRADE LEVEL DOORS**
- 1 Dock High Door
- 9 Position Subgrade Loading Dock