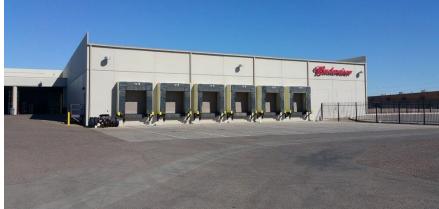

### LOADING DOCK & 11 BAY DOORS

- **4 GRADE LEVEL DOORS**
- 1 Dock High Door
- 9 Position Subgrade Loading Dock