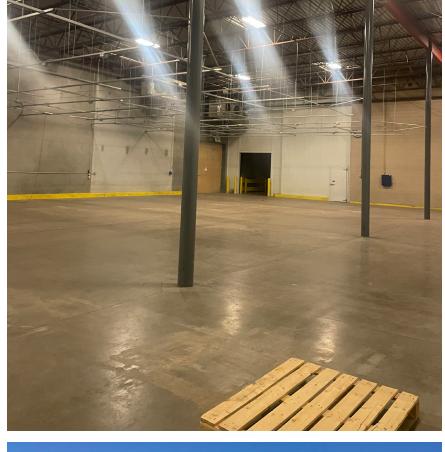

# PROPERTY HIGHLIGHTS

• RENTABLE BUILDING AREA SFON ±6.8 ACRES

• READY FOR OWNER/USER OR PRICED FOR INVESTOR

• OFFICE SPACE: ±7,100 SF

• CLEAR CEILING HEIGHT: 24'-30'

• REFRIGERATED WAREHOUSE: ±49,000 SF

N JEFFERSON AVE

#### **POWER**

7,800 AMPs 277/480 - AVAILABLE\* 1,200 AMPs - EXISTING
PANEL EXPANDABLE TO 13,000 AMPS

\*CONTACT BROKER FOR DETAILS