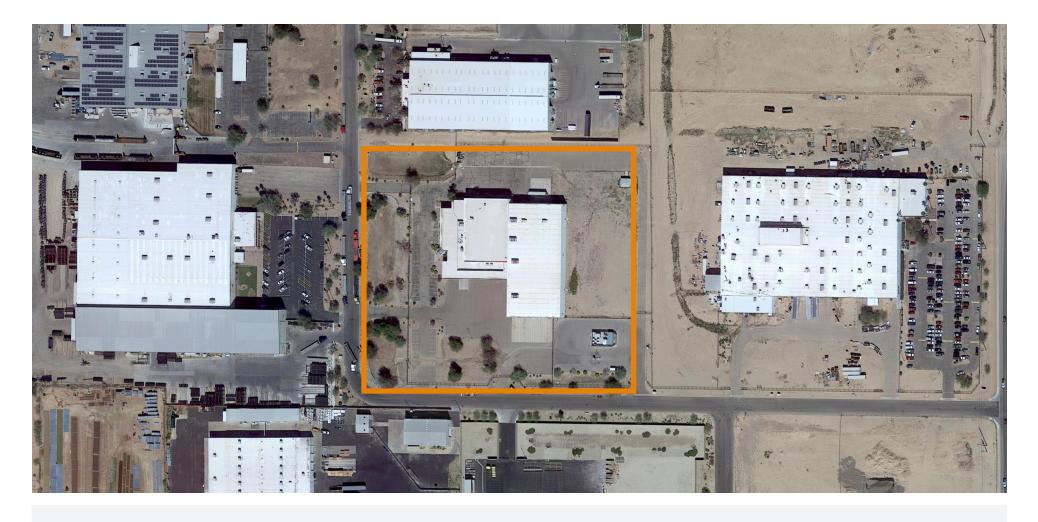

## PARCEL DETAILS

49,000+ SF OF COOLED WAREHOUSE
HEAVY INDUSTRIAL BUILDING \ FENCED
LOT, SIGNAGE OPPORTUNITIES, YARD \ ON
±6.8 ACRES WITH HEAVY POWER \
PARKING RATIO 1.2/1,000 SF OR 68
STRIPED SPACES

2023 TAXES: \$75,091 UTILITIES

**ELECTRIC:** ELECTRIC DISTRICT

Number Two

**NATURAL GAS:** SOUTHWEST

**TELEPHONE**: QWEST

WATER: 8" MAIN LINE

ARIZONA WATER COMPANY

SANITARY SEWER: CITY OF CASA GRANDE

**PARCEL#:** 503-83-011