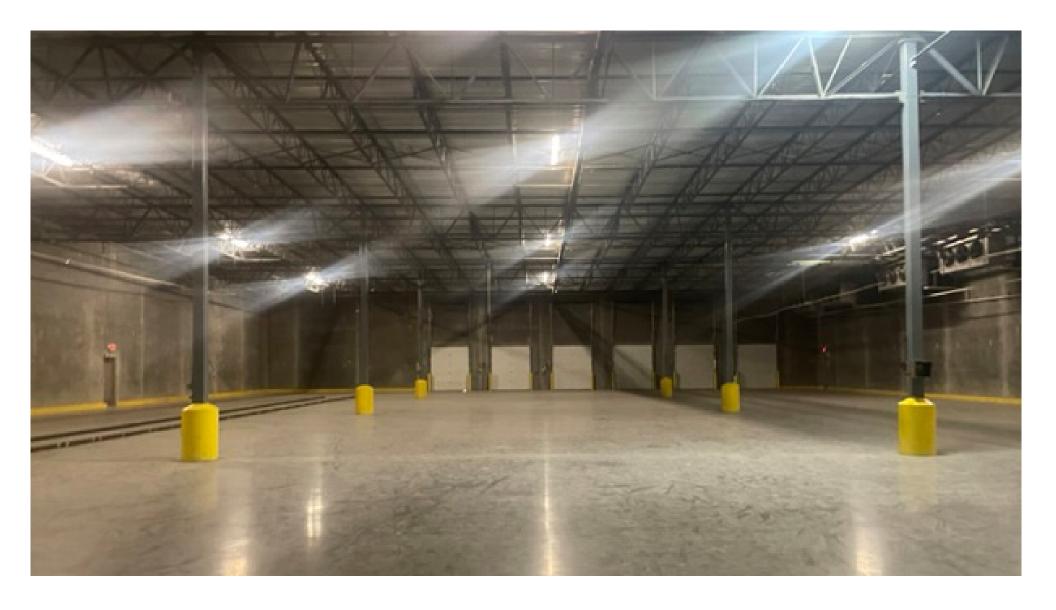

# PROPERTY HIGHLIGHTS

• RENTABLE BUILDING AREA SFON ±6.8 ACRES

• READY FOR OWNER/USER OR PRICED FOR INVESTOR

• OFFICE SPACE: ±7,100 SF

• CLEAR CEILING HEIGHT: 24'-30'

• REFRIGERATED WAREHOUSE: ±49,000 SF

N JEFFERSON AVE

## PARCEL DETAILS

49,000+ SF OF COOLED WAREHOUSE
HEAVY INDUSTRIAL BUILDING \ FENCED
LOT, SIGNAGE OPPORTUNITIES, YARD \ ON
±6.8 ACRES WITH HEAVY POWER \
PARKING RATIO 1.2/1,000 SF OR 68
STRIPED SPACES

2023 TAXES: \$75,091 UTILITIES

### LOADING DOCK & 11 BAY DOORS

- **4 GRADE LEVEL DOORS**
- 1 Dock High Door
- 9 Position Subgrade Loading Dock