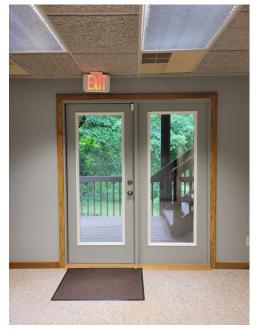

### 5015 Pine Creek Drive, Westerville, Ohio 43081

- 2,700 SF– Demised into 9 individual offices, 2 kitchenettes, work room, open conference area/additional office space.
- 25 Parking Spaces
- Built 1986
- Westerville, Gahanna, New Albany, Intel Market Areas
- Exceptional Location- 1,200 feet from Exit 42, 4 min. drive to I-270, 5 min. drive to Hamilton Road/SR 161 Exit
- Features 5 offices overlook deck onto wooded area of Blendon Woods Metro Park. Excellent Setting- Office complex has a "National Park" like feel. Great place to work.