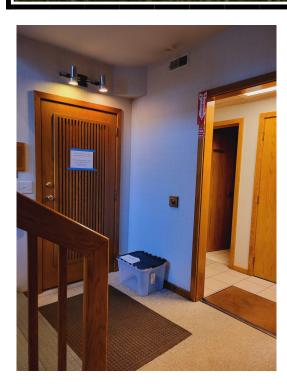

### 5015 Pine Creek Drive, Westerville, Ohio 43081

- 2,700 SF– Demised into 9 individual offices, 2 kitchenettes, work room, open conference area/additional office space.
- 25 Parking Spaces
- Built 1986
- Westerville, Gahanna, New Albany, Intel Market Areas
- Exceptional Location- 1,200 feet from Exit 42, 4 min. drive to I-270, 5 min. drive to Hamilton Road/SR 161 Exit
- Features 5 offices overlook deck onto wooded area of Blendon Woods Metro Park. Excellent Setting- Office complex has a "National Park" like feel. Great place to work.