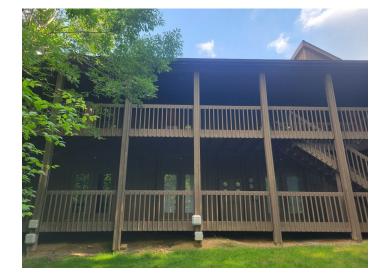

### 5015 Pine Creek Drive, Westerville, Ohio 43081

- 2,700 SF– Demised into 9 individual offices, 2 kitchenettes, work room, open conference area/additional office space.
- 25 Parking Spaces
- Built 1986
- Westerville, Gahanna, New Albany, Intel Market Areas
- Exceptional Location- 1,200 feet from Exit 42, 4 min. drive to I-270, 5 min. drive to Hamilton Road/SR 161 Exit
- Features 5 offices overlook deck onto wooded area of Blendon Woods Metro Park. Excellent Setting- Office complex has a "National Park" like feel. Great place to work.