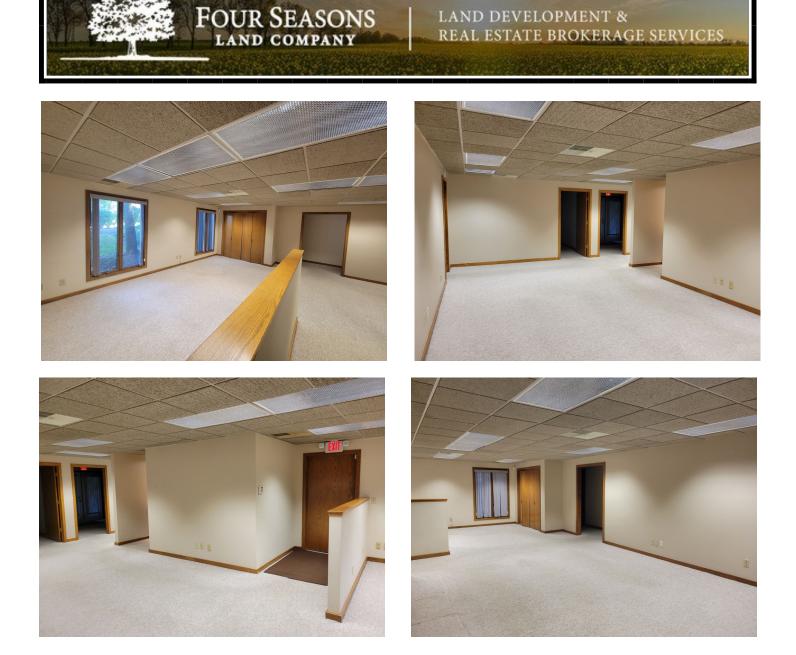

### 5015 Pine Creek Drive, Westerville, Ohio 43081

- 2,700 SF– Demised into 9 individual offices, 2 kitchenettes, work room, open conference area/additional office space.
- 25 Parking Spaces
- Built 1986
- Westerville, Gahanna, New Albany, Intel Market Areas
- Exceptional Location- 1,200 feet from Exit 42, 4 min. drive to I-270, 5 min. drive to Hamilton Road/SR 161 Exit
- Features 5 offices overlook deck onto wooded area of Blendon Woods Metro Park. Excellent Setting- Office complex has a "National Park" like feel. Great place to work.

EXISTING FLOOR PLAN

Information contained herein has been obtained from source that we deem reliable. We have no reason to doubt the accuracy of this information, but we do not guarantee it. Prospective buyer(s) should verify the information to satisfy themselves and not rely exclusively upon the information contained herein.