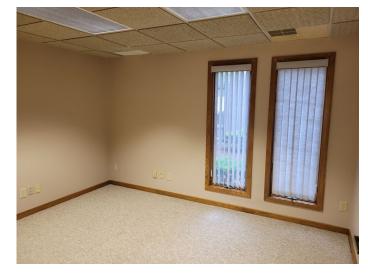

### 5015 Pine Creek Drive, Westerville, Ohio 43081

- 2,700 SF– Demised into 9 individual offices, 2 kitchenettes, work room, open conference area/additional office space.
- 25 Parking Spaces
- Built 1986
- Westerville, Gahanna, New Albany, Intel Market Areas
- Exceptional Location- 1,200 feet from Exit 42, 4 min. drive to I-270, 5 min. drive to Hamilton Road/SR 161 Exit
- Features 5 offices overlook deck onto wooded area of Blendon Woods Metro Park. Excellent Setting- Office complex has a "National Park" like feel. Great place to work.