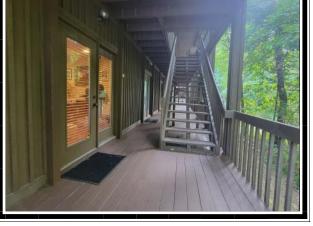

### 5015 Pine Creek Drive, Westerville, Ohio 43081

- 2,700 SF– Demised into 9 individual offices, 2 kitchenettes, work room, open conference area/additional office space.
- 25 Parking Spaces
- Built 1986
- Westerville, Gahanna, New Albany, Intel Market Areas
- Exceptional Location- 1,200 feet from Exit 42, 4 min. drive to I-270, 5 min. drive to Hamilton Road/SR 161 Exit
- Features 5 offices overlook deck onto wooded area of Blendon Woods Metro Park. Excellent Setting- Office complex has a "National Park" like feel. Great place to work.