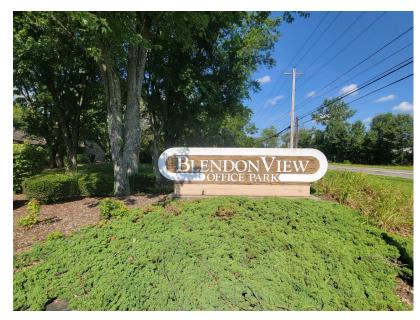

# OFFICE FOR LEASE - WESTERVILLE / NEW ALBANY BLENDONVIEW OFFICE PARK CONDOMINIUM

### 5015 Pine Creek Drive, Westerville, Ohio 43081

- 2,700 SF– Demised into 9 individual offices, 2 kitchenettes, work room, open conference area/additional office space.
- 25 Parking Spaces
- Built 1986
- Westerville, Gahanna, New Albany, Intel Market Areas
- Exceptional Location- 1,200 feet from Exit 42, 4 min. drive to I-270, 5 min. drive to Hamilton Road/SR 161 Exit
- Features 5 offices overlook deck onto wooded area of Blendon Woods Metro Park. Excellent Setting- Office complex has a "National Park" like feel. Great place to work.