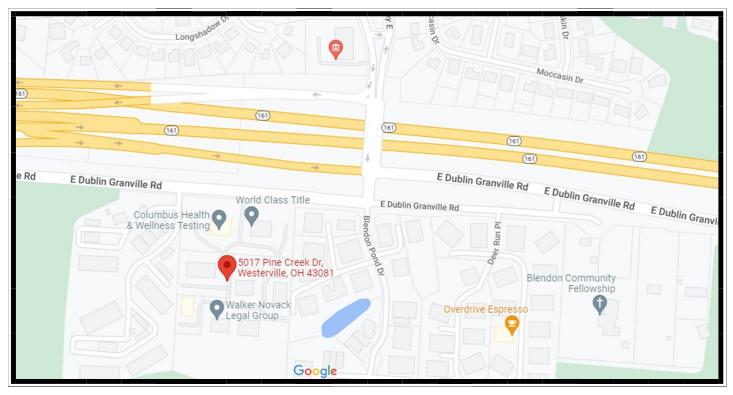

### 5015 Pine Creek Drive, Westerville, Ohio 43081

- 2,700 SF– Demised into 9 individual offices, 2 kitchenettes, work room, open conference area/additional office space.
- 25 Parking Spaces
- Built 1986
- Westerville, Gahanna, New Albany, Intel Market Areas
- Exceptional Location- 1,200 feet from Exit 42, 4 min. drive to I-270, 5 min. drive to Hamilton Road/SR 161 Exit
- Features 5 offices overlook deck onto wooded area of Blendon Woods Metro Park. Excellent Setting- Office complex has a "National Park" like feel. Great place to work.