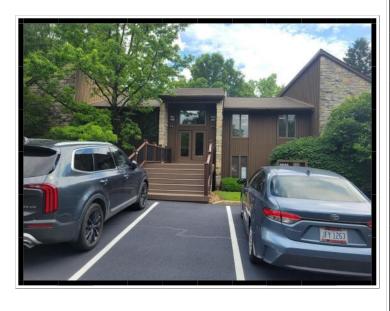

### 5015 Pine Creek Drive, Westerville, Ohio 43081

- 2,700 SF– Demised into 9 individual offices, 2 kitchenettes, work room, open conference area/additional office space.
- 25 Parking Spaces
- Built 1986
- Westerville, Gahanna, New Albany, Intel Market Areas
- Exceptional Location- 1,200 feet from Exit 42, 4 min. drive to I-270, 5 min. drive to Hamilton Road/SR 161 Exit
- Features 5 offices overlook deck onto wooded area of Blendon Woods Metro Park. Excellent Setting- Office complex has a "National Park" like feel. Great place to work.