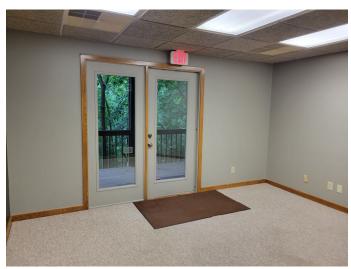

### 5015 Pine Creek Drive, Westerville, Ohio 43081

- 2,700 SF– Demised into 9 individual offices, 2 kitchenettes, work room, open conference area/additional office space.
- 25 Parking Spaces
- Built 1986
- Westerville, Gahanna, New Albany, Intel Market Areas
- Exceptional Location- 1,200 feet from Exit 42, 4 min. drive to I-270, 5 min. drive to Hamilton Road/SR 161 Exit
- Features 5 offices overlook deck onto wooded area of Blendon Woods Metro Park. Excellent Setting- Office complex has a "National Park" like feel. Great place to work.