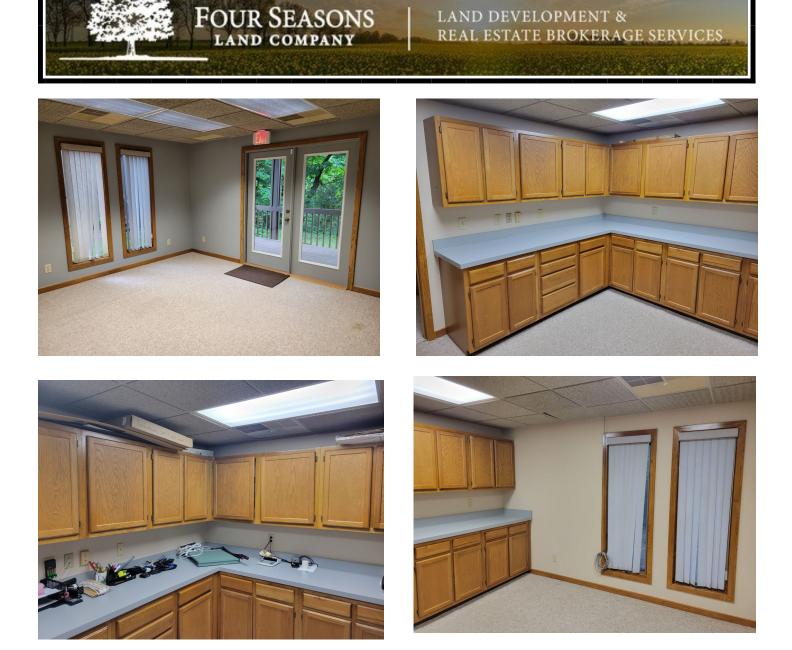

### 5015 Pine Creek Drive, Westerville, Ohio 43081

- 2,700 SF– Demised into 9 individual offices, 2 kitchenettes, work room, open conference area/additional office space.
- 25 Parking Spaces
- Built 1986
- Westerville, Gahanna, New Albany, Intel Market Areas
- Exceptional Location- 1,200 feet from Exit 42, 4 min. drive to I-270, 5 min. drive to Hamilton Road/SR 161 Exit
- Features 5 offices overlook deck onto wooded area of Blendon Woods Metro Park. Excellent Setting- Office complex has a "National Park" like feel. Great place to work.