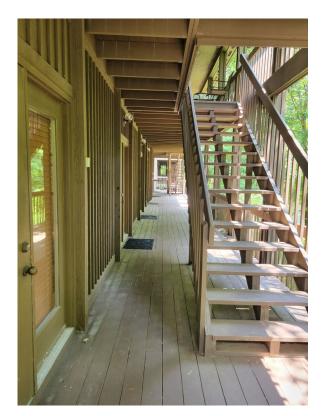

### 5015 Pine Creek Drive, Westerville, Ohio 43081

- 2,700 SF– Demised into 9 individual offices, 2 kitchenettes, work room, open conference area/additional office space.
- 25 Parking Spaces
- Built 1986
- Westerville, Gahanna, New Albany, Intel Market Areas
- Exceptional Location- 1,200 feet from Exit 42, 4 min. drive to I-270, 5 min. drive to Hamilton Road/SR 161 Exit
- Features 5 offices overlook deck onto wooded area of Blendon Woods Metro Park. Excellent Setting- Office complex has a "National Park" like feel. Great place to work.