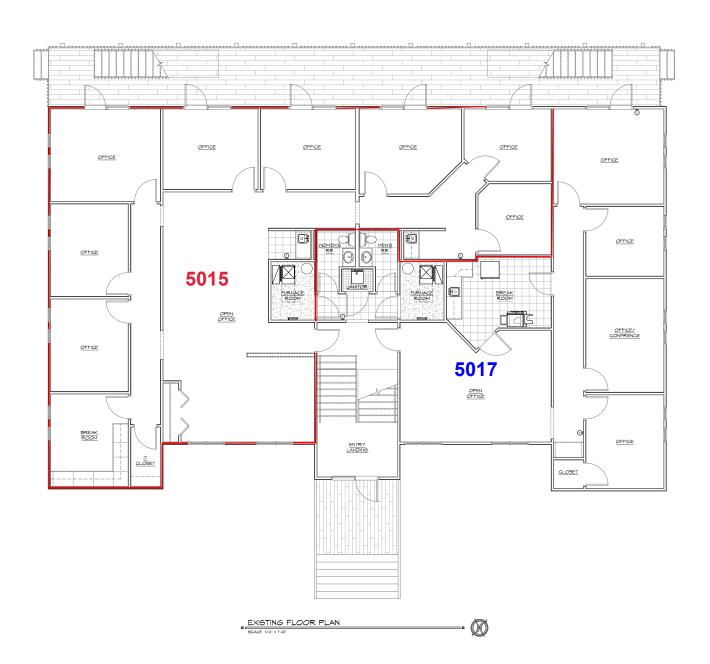

### 5015 Pine Creek Drive, Westerville, Ohio 43081

- 2,700 SF– Demised into 9 individual offices, 2 kitchenettes, work room, open conference area/additional office space.
- 25 Parking Spaces
- Built 1986
- Westerville, Gahanna, New Albany, Intel Market Areas
- Exceptional Location- 1,200 feet from Exit 42, 4 min. drive to I-270, 5 min. drive to Hamilton Road/SR 161 Exit
- Features 5 offices overlook deck onto wooded area of Blendon Woods Metro Park. Excellent Setting- Office complex has a "National Park" like feel. Great place to work.

EXISTING FLOOR PLAN

Information contained herein has been obtained from source that we deem reliable. We have no reason to doubt the accuracy of this information, but we do not guarantee it. Prospective buyer(s) should verify the information to satisfy themselves and not rely exclusively upon the information contained herein.