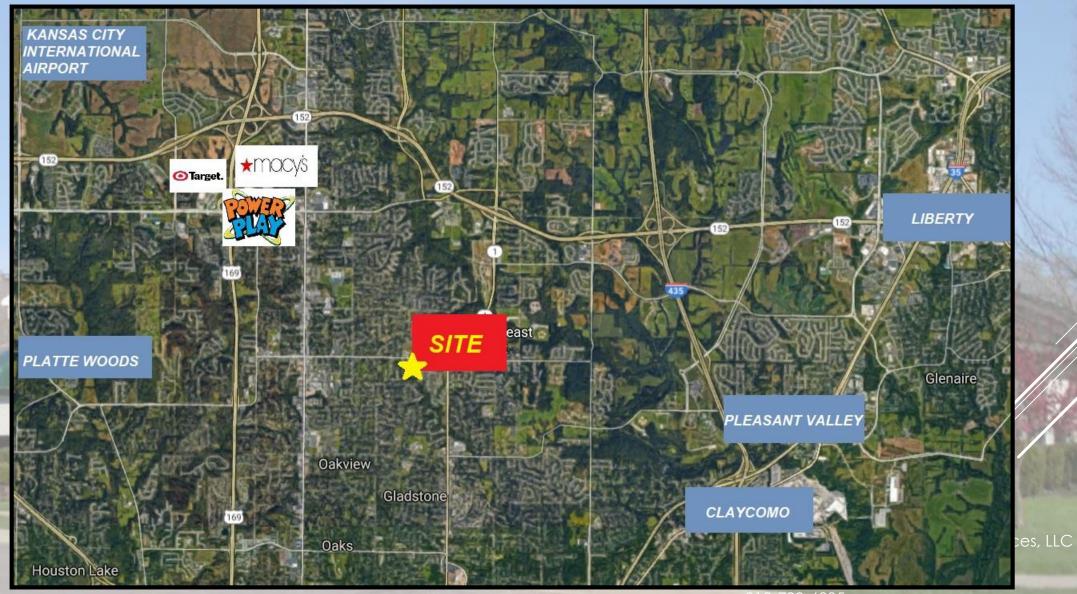

### 3 Mile Radius View

#### 2.10 Acres + 2 acres to Develop

Very active neighborhood area with High Visibility and easily accessed via 169, N. Oak Trafficway and I-435