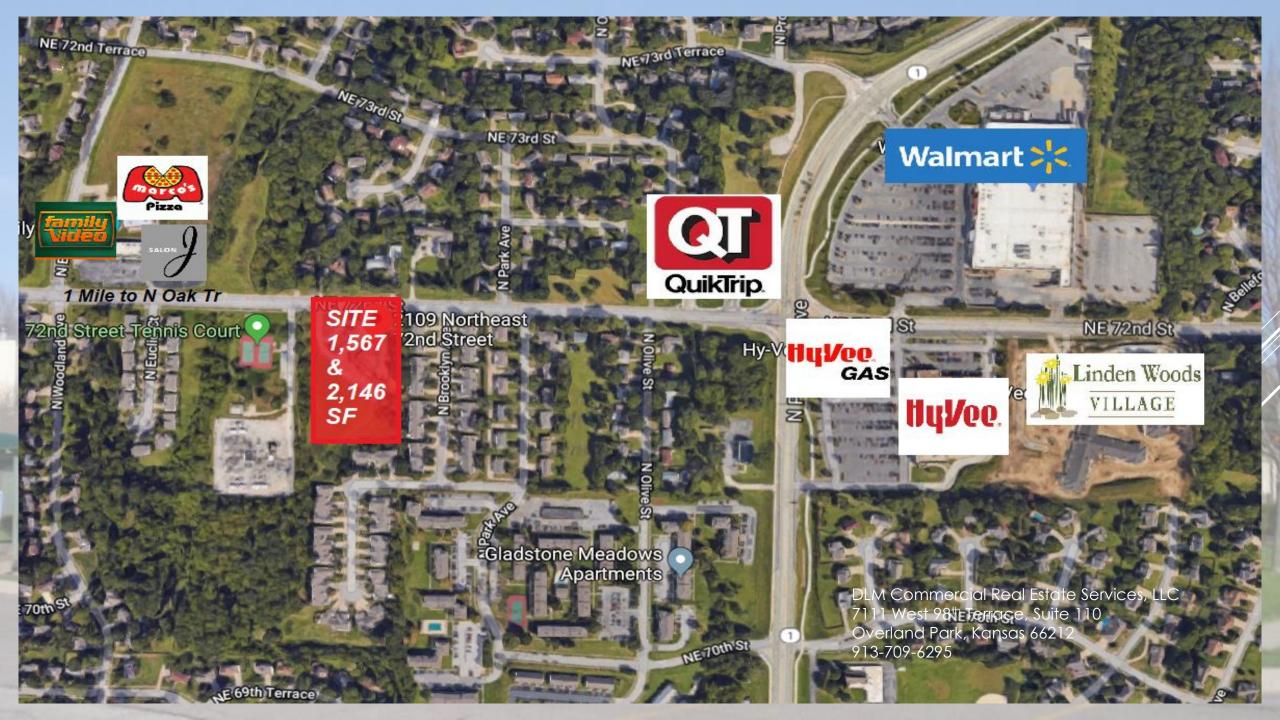

MEDICAL, DENTAL OR PROFESSIONAL OFFICE

2109 NE 72<sup>nd</sup> Street Gladstone, MO. 64118-7903

> DLM Commercial Real Estate Services, LLC 7111 West 98<sup>th</sup> Jerrace, Suite 110 Overland Park, Kansas 66212 913-709-6295

## EXECUTIVE SUMMARY

DLM Commercial Real Estate Services, LLC is proud to present a leasing opportunity within the Gladstone Professional Building. Currently 63% occupied, this office setting is centrally located in Gladstone with easy access from N. Oak Traffic way, 169 and 435. The center contains 10,000 square feet with 2 Suites available to lease. There are currently three (3) dentists operating their practices in an area that has strong economics and neighborhoods. Rates are competitive and negotiable for the right Tenant.

#### 10,000 Square Feet

2 suites available (1,567 former general dentist and 2,146 former Orthodontist)

#### 2.10 Acres + 2 acres to Develop

Very active neighborhood area with High Visibility and easily accessed via 169, N. Oak Trafficway and I-435

#### **AMPLE** Parking

90 Parking slots or 9:1000 SF