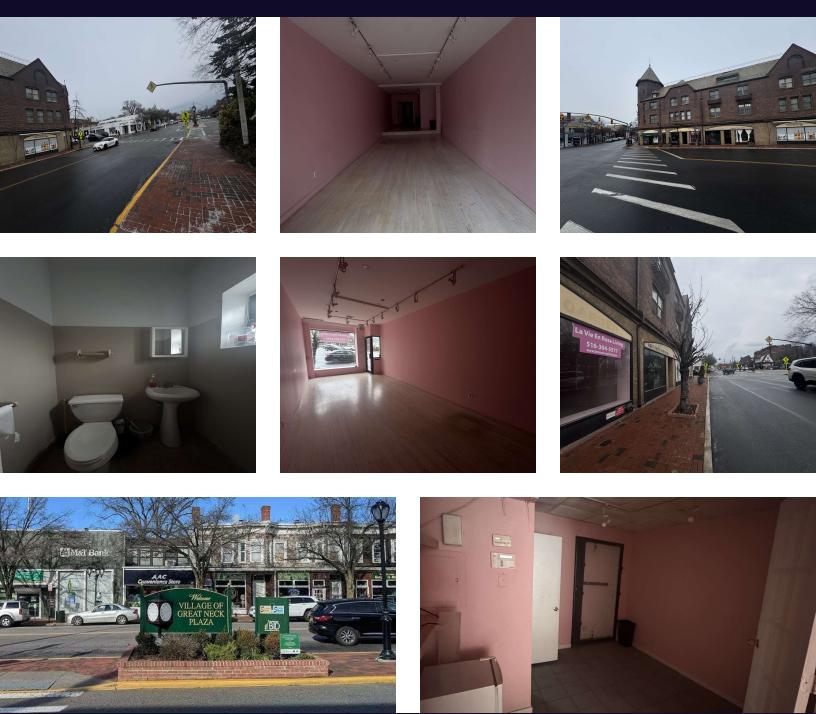

### **Property Overview**

Prime Retail Space for Lease in Great Neck:

- High Visibility: Prominent street-front location for excellent exposure
- High Foot Traffic: Steady flow of pedestrians drives potential customers
- Central Location: In the heart of Great Neck, close to local amenities
- Convenient Transit: 3-minute walk to Great Neck LIRR station
- High Exposed Ceiling: Modern, stylish look

Located in the vibrant heart of Great Neck Plaza, this spacious 890 square foot commercial property offers a unique opportunity for any type of business. The space features beautiful wood floors, modern exposed lighting, and a back door providing a convenient second exit. With ample exposure and high visibility, this property is ideally situated directly across from the LIRR, ensuring excellent foot traffic and accessibility for your customers. The property also includes a basement, offering extra storage or workspace.