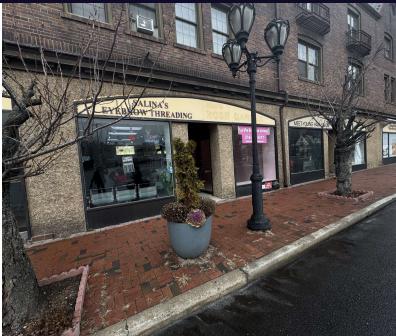

### **Property Overview**

Prime Retail Space for Lease in Great Neck:

- High Visibility: Prominent street-front location for excellent exposure
- High Foot Traffic: Steady flow of pedestrians drives potential customers
- Central Location: In the heart of Great Neck, close to local amenities
- Convenient Transit: 3-minute walk to Great Neck LIRR station
- High Exposed Ceiling: Modern, stylish look

Located in the vibrant heart of Great Neck Plaza, this spacious 890 square foot commercial property offers a unique opportunity for any type of business. The space features beautiful wood floors, modern exposed lighting, and a back door providing a convenient second exit. With ample exposure and high visibility, this property is ideally situated directly across from the LIRR, ensuring excellent foot traffic and accessibility for your customers. The property also includes a basement, offering extra storage or workspace.