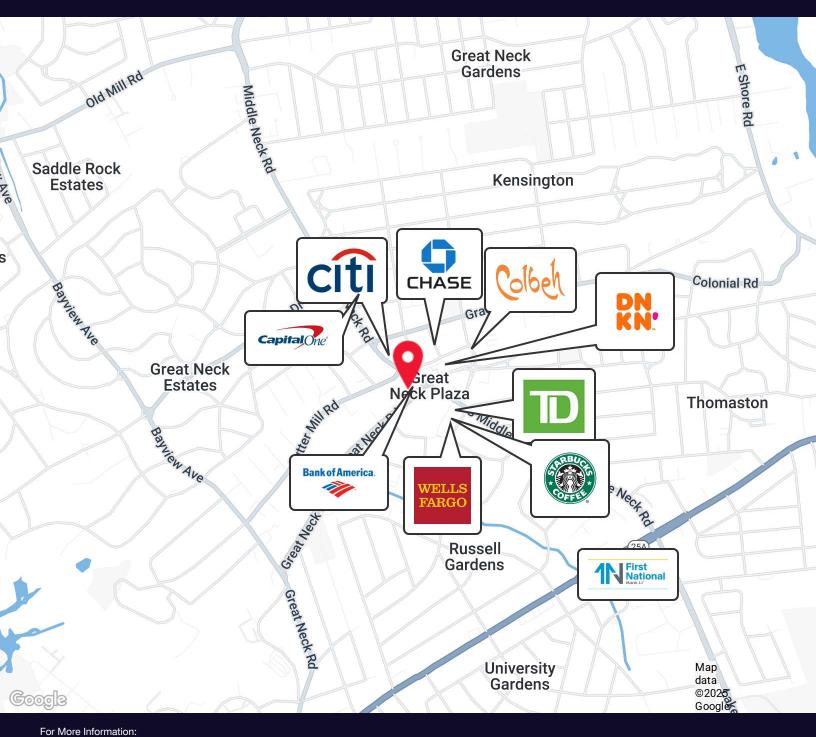

### **Property Overview**

Prime Retail Space for Lease in Great Neck:

- High Visibility: Prominent street-front location for excellent exposure
- High Foot Traffic: Steady flow of pedestrians drives potential customers
- Central Location: In the heart of Great Neck, close to local amenities
- Convenient Transit: 3-minute walk to Great Neck LIRR station
- High Exposed Ceiling: Modern, stylish look

Located in the vibrant heart of Great Neck Plaza, this spacious 890 square foot commercial property offers a unique opportunity for any type of business. The space features beautiful wood floors, modern exposed lighting, and a back door providing a convenient second exit. With ample exposure and high visibility, this property is ideally situated directly across from the LIRR, ensuring excellent foot traffic and accessibility for your customers. The property also includes a basement, offering extra storage or workspace.