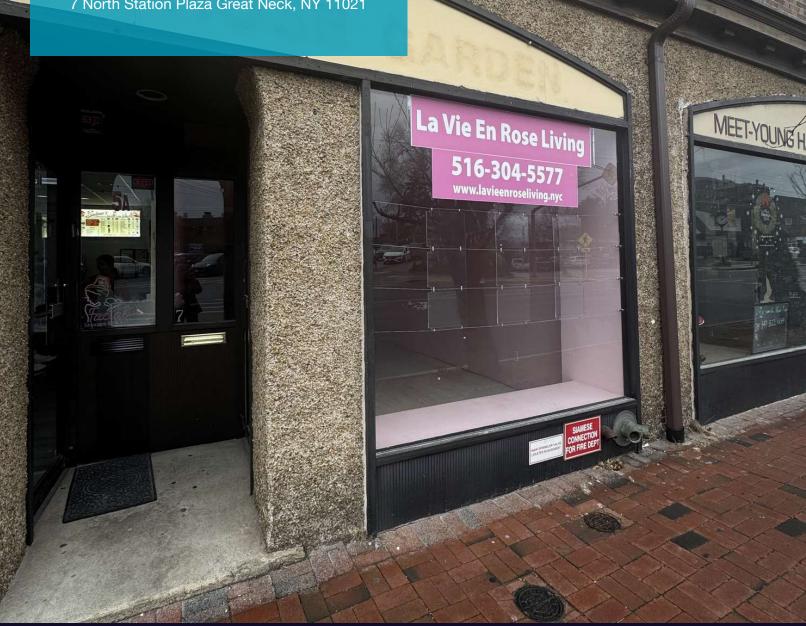

### **Property Overview**

Prime Retail Space for Lease in Great Neck:

- High Visibility: Prominent street-front location for excellent exposure
- High Foot Traffic: Steady flow of pedestrians drives potential customers
- Central Location: In the heart of Great Neck, close to local amenities
- Convenient Transit: 3-minute walk to Great Neck LIRR station
- High Exposed Ceiling: Modern, stylish look

Located in the vibrant heart of Great Neck Plaza, this spacious 890 square foot commercial property offers a unique opportunity for any type of business. The space features beautiful wood floors, modern exposed lighting, and a back door providing a convenient second exit. With ample exposure and high visibility, this property is ideally situated directly across from the LIRR, ensuring excellent foot traffic and accessibility for your customers. The property also includes a basement, offering extra storage or workspace.