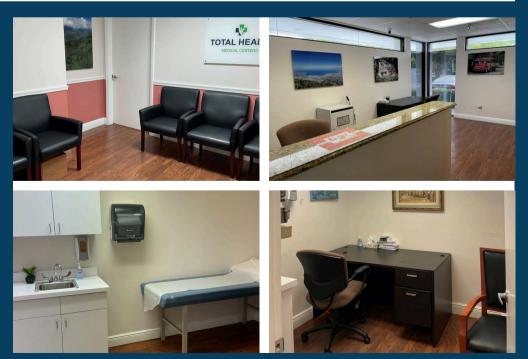

# PHOTOS + FLOOR PLAN + HIGHLIGHTS

## **HIGHLIGHTS**

- Prime Corner Medical Office Suite
- Ideally located across from Delray Medical Center
- Light and Bright with Great Visibility
- Monument Signage
- Below Market Rent