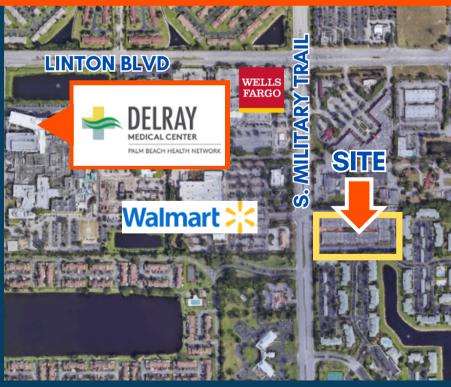

# THE PROPERTY

THIS MEDICAL OFFICE SUITE IS IDEALLY LOCATED ON MILITARY TRAIL, JUST SOUTH OF LINTON BLVD. AND DIRECTLY ACROSS THE STREET FROM THE DELRAY MEDICAL CENTER AND A SUPER WALMART. THIS OFFICE SUITE IS A PRIME CORNER LOCATION WITH MANY **WINDOWS** PROVIDING BRIGHT LIGHT THROUGHOUT THE OFFICE. THE OFFICE CONTAINS 2 RECEPTION/WAITING ROOMS IF NEED BE ALONG WITH AN ADMINISTRATIVE EXAM 2 AREA. 7 ROOMS. LAB AREA. BATHROOMS, AMPLE STORAGE AREAS AND 2 SEPARATE ENTRANCES.