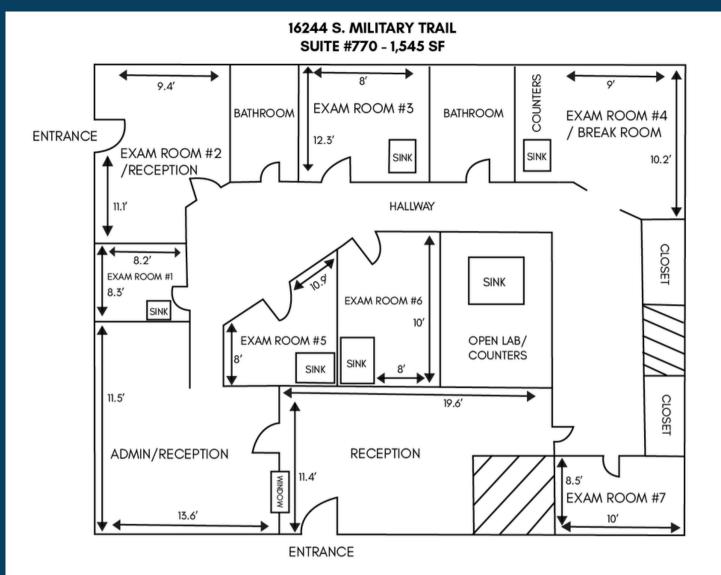

# THE PROPERTY

THIS MEDICAL OFFICE SUITE IS IDEALLY LOCATED ON MILITARY TRAIL, JUST SOUTH OF LINTON BLVD. AND DIRECTLY ACROSS THE STREET FROM THE DELRAY MEDICAL CENTER AND A SUPER WALMART. THIS OFFICE SUITE IS A PRIME CORNER LOCATION WITH MANY **WINDOWS** PROVIDING BRIGHT LIGHT THROUGHOUT THE OFFICE. THE OFFICE CONTAINS 2 RECEPTION/WAITING ROOMS IF NEED BE ALONG WITH AN ADMINISTRATIVE EXAM 2 AREA. 7 ROOMS. LAB AREA. BATHROOMS, AMPLE STORAGE AREAS AND 2 SEPARATE ENTRANCES.

# PHOTOS + FLOOR PLAN + HIGHLIGHTS