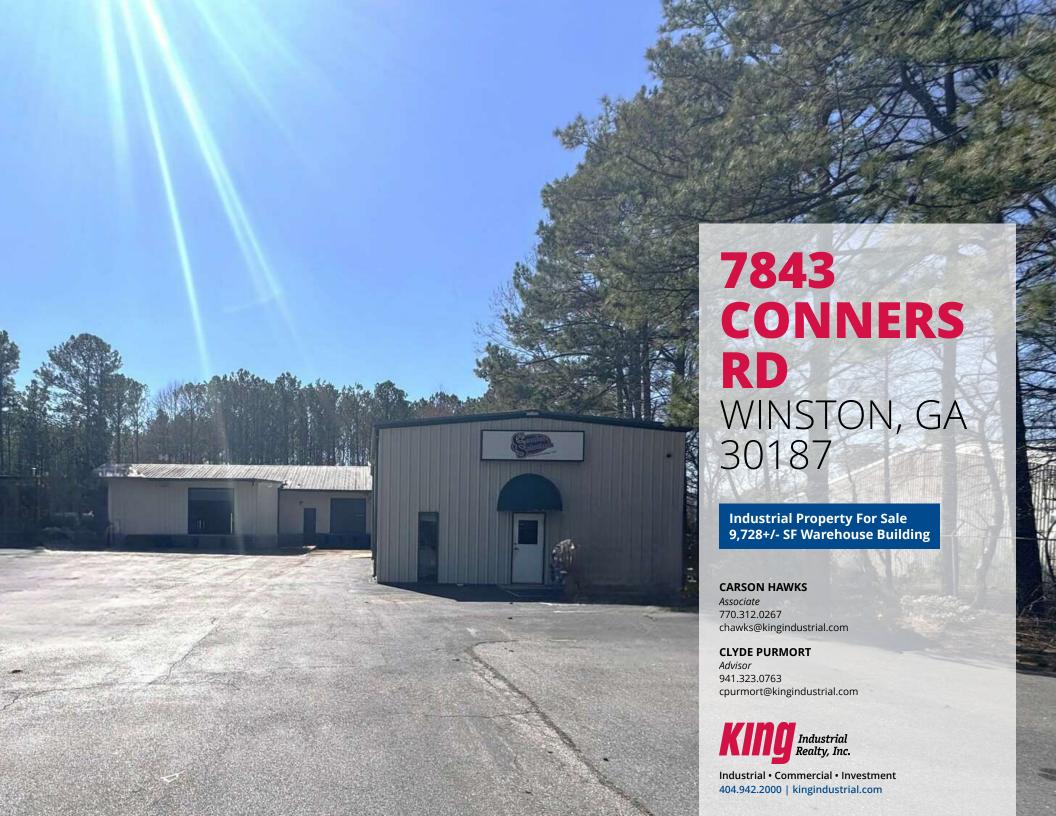

## **PROPERTY HIGHLIGHTS**

- Sale Leaseback
- 1,200+/- SF Office Space
- 3 Dock High Doors
- 1 Drive-In Door
- 12'-13' Clear in Rear of Building, 16' Clear in Front
- Commercial Highway Zoning

## **OFFERING SUMMARY**

| Lot Size:      | 1.01 Acres |
|----------------|------------|
| Building Size: | 9,728 SF   |
| Zoning:        | C-H        |

CARSON HAWKS

**CLYDE PURMORT** 

*Associate* 770.312.0267