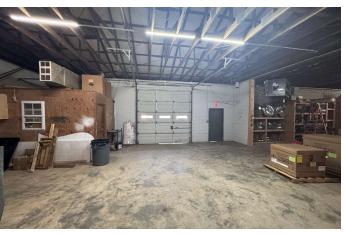

## **PROPERTY HIGHLIGHTS**

- Sale Leaseback
- 1,200+/- SF Office Space
- 3 Dock High Doors
- 1 Drive-In Door
- 12'-13' Clear in Rear of Building, 16' Clear in Front
- Commercial Highway Zoning