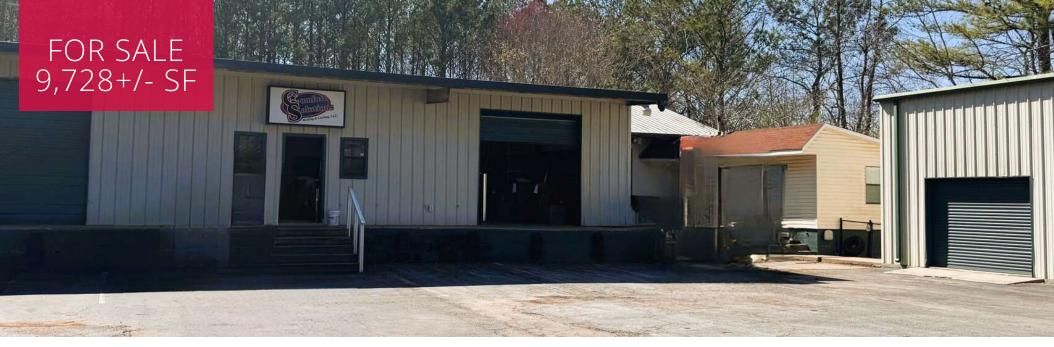

## **PROPERTY HIGHLIGHTS**

- Sale Leaseback
- 1,200+/- SF Office Space
- 3 Dock High Doors
- 1 Drive-In Door
- 12'-13' Clear in Rear of Building, 16' Clear in Front
- Commercial Highway Zoning

## **OFFERING SUMMARY**

| Lot Size:      | 1.01 Acres |
|----------------|------------|
| Building Size: | 9,728 SF   |
| Zoning:        | C-H        |

CARSON HAWKS

**CLYDE PURMORT** 

*Associate* 770.312.0267