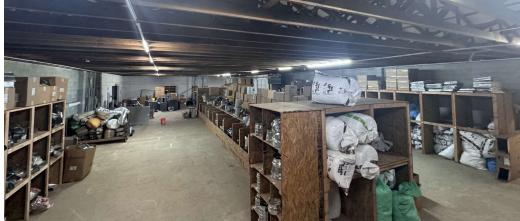

## **PROPERTY HIGHLIGHTS**

- Sale Leaseback
- 1,200+/- SF Office Space
- 3 Dock High Doors
- 1 Drive-In Door
- 12'-13' Clear in Rear of Building, 16' Clear in Front
- Commercial Highway Zoning