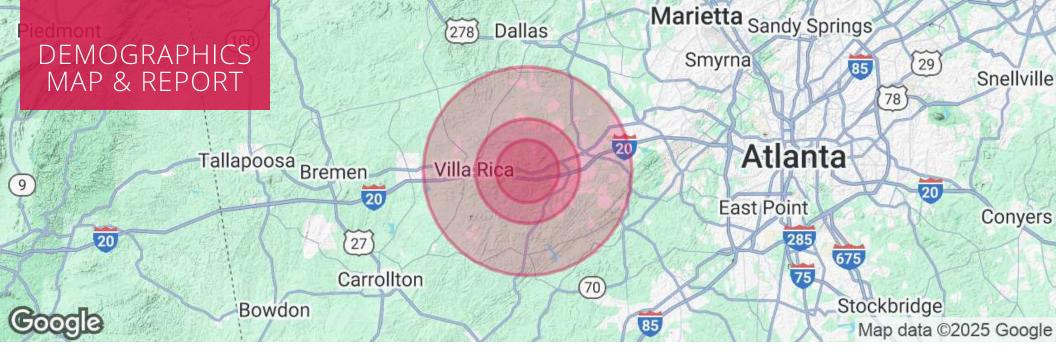

941.323.0763

Industrial • Commercial • Investment

404.942.2000 | kingindustrial.com

| POPULATION           | 3 MILES   | 5 MILES   | 10 MILES  |
|----------------------|-----------|-----------|-----------|
| Total Population     | 11,168    | 53,794    | 219,772   |
| Average Age          | 40        | 39        | 39        |
| Average Age (Male)   | 38        | 38        | 38        |
| Average Age (Female) | 41        | 40        | 40        |
| HOUSEHOLDS & INCOME  | 3 MILES   | 5 MILES   | 10 MILES  |
| Total Households     | 3,891     | 18,908    | 75,582    |
| # of Persons per HH  | 2.9       | 2.8       | 2.9       |
| Average HH Income    | \$90,568  | \$94,418  | \$102,816 |
| Average House Value  | \$290,126 | \$275,168 | \$283,315 |