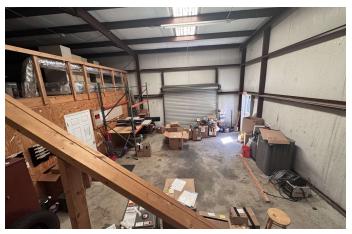

## **PROPERTY HIGHLIGHTS**

- Sale Leaseback
- 1,200+/- SF Office Space
- 3 Dock High Doors
- 1 Drive-In Door
- 12'-13' Clear in Rear of Building, 16' Clear in Front
- Commercial Highway Zoning