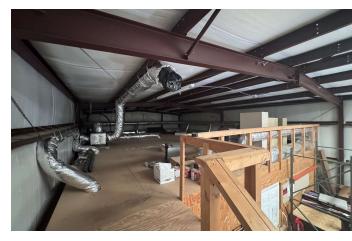

## **PROPERTY HIGHLIGHTS**

- Sale Leaseback
- 1,200+/- SF Office Space
- 3 Dock High Doors
- 1 Drive-In Door
- 12'-13' Clear in Rear of Building, 16' Clear in Front
- Commercial Highway Zoning