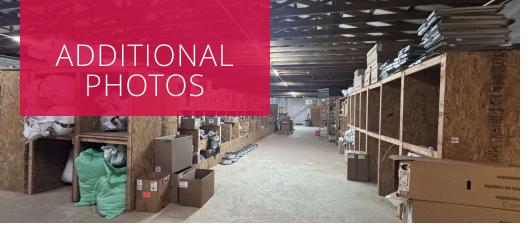

## **PROPERTY HIGHLIGHTS**

- Sale Leaseback
- 1,200+/- SF Office Space
- 3 Dock High Doors
- 1 Drive-In Door
- 12'-13' Clear in Rear of Building, 16' Clear in Front
- Commercial Highway Zoning