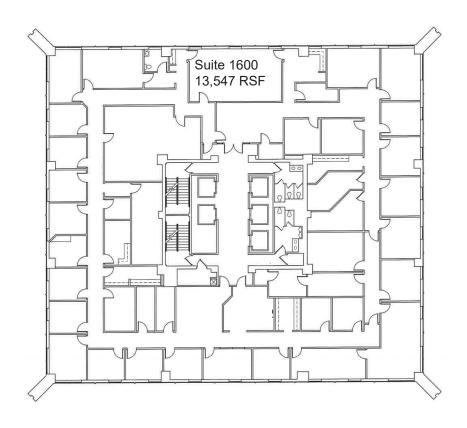

## **DETAILS**

| Available  |                    |
|------------|--------------------|
| Suite 1600 | 13,547 RSF         |
| Lease Rate | \$20.00/RSF        |
| Lease Type | Full Service Gross |
| Lease Term | 3 - 5 Years        |