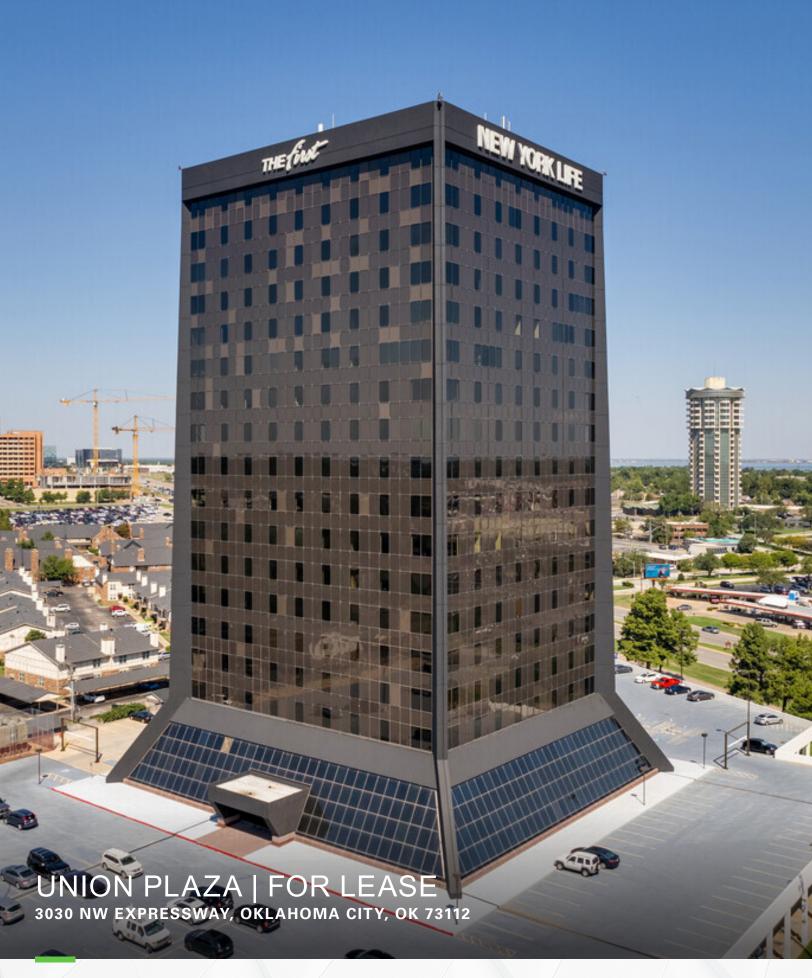

vknotts@newmarkrp.com O: 405.879.4761



## UNION PLAZA | FOR LEASE









## **DETAILS**

| Available  |                    |
|------------|--------------------|
| Suite 1600 | 13,547 RSF         |
| Lease Rate | \$20.00/RSF        |
| Lease Type | Full Service Gross |
| Lease Term | 3 - 5 Years        |

## **AMENITIES**

| Security desk in lobby             | <u></u> Day porter           |
|------------------------------------|------------------------------|
| \$ First State Bank and drive thru | On-site property management  |
| Union Plaza Deli                   | Card key access              |
| Hair salon & masseuse              | AT&T, Cox, Logix fiber       |
| 2 Dry cleaning                     | P Covered & surface parking  |
| Common conference room             | Downtown &