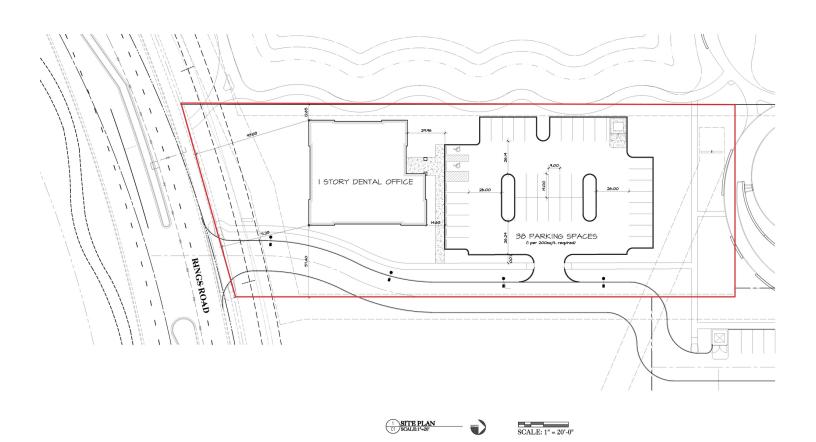

fice Building
- Located within The Corners 70,000 SF Mixed-Use Development including Restaurants, Service-Oriented Retail, Boutique Office, & Public Park Space
- · Ideal for Medical or General Office Uses
- · Join Dental Reflections as a Tenant
- ±1.300 SF Available
- · Premium Building Finishes
- 5.0/1,000 SF Parking Ratio
- · Highly Visible Location
- Minutes from I-270, SR-161 & the Tuttle Mall

Lease Rate: Please Contact For Pricing Info www.TheCornersDublin.com



For more information:

#### Philip Bird, SIOR

614 629 5296 • pbird@ohioequities.com



NAI Ohio Equities | 605 S Front Street Suite 200, Columbus, OH 43215 | +1 614 224 2400



### For Lease 4998 Rings Road Floor Plan







# For Lease 4998 Rings Road Property Photographs









#### For Lease 4998 Rings Road Site Plan







#### For Lease 4998 Rings Road Location Maps









#### For Lease 4998 Rings Road Demographics



| POPULATION           | 1 MILE    | 3 MILES   | 5 MILES   |
|----------------------|-----------|-----------|-----------|
| Total Population     | 6,817     | 82,222    | 207,063   |
| Average Age          | 39.6      | 37.1      | 38.0      |
| Average Age (Male)   | 37.5      | 35.6      | 36.9      |
| Average Age (Female) | 39.8      | 37.8      | 38.9      |
|                      |           |           |           |
| HOUSEHOLDS & INCOME  | 1 MILE    | 3 MILES   | 5 MILES   |
| Total Households     | 2,986     | 37,125    | 88,439    |
| # of Persons per HH  | 2.3       | 2.2       | 2.3       |
| Average HH Income    | \$107,390 | \$103,550 | \$112,300 |
| Average House Value