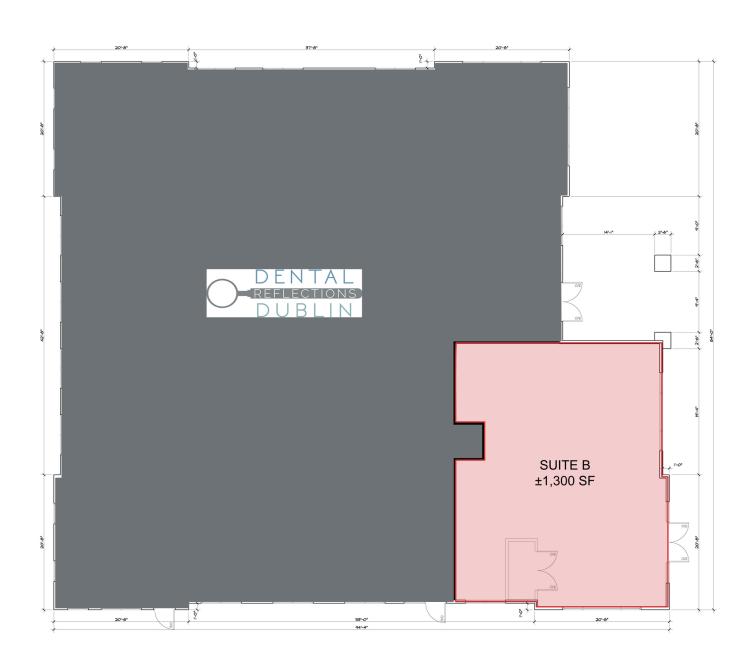

## The Corners

4998 Rings Road, Dublin, Ohio 43017

#### **Property Features**

- · Class "A" Medical/Office Building
- Located within The Corners 70,000 SF Mixed-Use Development including Restaurants, Service-Oriented Retail, Boutique Office, & Public Park Space
- · Ideal for Medical or General Office Uses
- · Join Dental Reflections as a Tenant
- ±1.300 SF Available
- · Premium Building Finishes
- 5.0/1,000 SF Parking Ratio
- · Highly Visible Location
- Minutes from I-270, SR-161 & the Tuttle Mall

Lease Rate: Please Contact For Pricing Info www.TheCornersDublin.com



For more information:

#### Philip Bird, SIOR

614 629 5296 • pbird@ohioequities.com



NAI Ohio Equities | 605 S Front Street Suite 200, Columbus, OH 43215 | +1 614 224 2400



### For Lease 4998 Rings Road Floor Plan







# For Lease 4998 Rings Road Property Photographs









#### For Lease 4998 Rings Road Site Plan







#### For Lease 4998 Rings Road Location Maps









#### For Lease 4998 Rings Road Demographics



| POPULATION           | 1 MILE    | 3 MILES   | 5 MILES   |
|----------------------|-----------|-----------|-----------|
| Total Population     | 6,817     | 82,222    | 207,063   |
| Average Age          | 39.6      | 37.1      | 38.0      |
| Average Age (Male)   | 37.5      | 35.6      | 36.9      |
| Average Age (Female) | 39.8      | 37.8      | 38.9      |
|                      |           |           |           |
| HOUSEHOLDS & INCOME  | 1 MILE    | 3 MILES   | 5 MILES   |
| Total Households     | 2,986     | 37,125    | 88,439    |
| # of Persons per HH  | 2.3       | 2