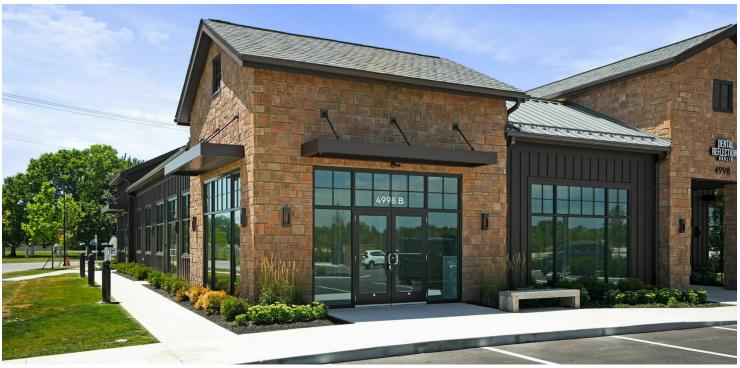

**Property Features**

- · Class "A" Medical/Office Building
- Located within The Corners 70,000 SF Mixed-Use Development including Restaurants, Service-Oriented Retail, Boutique Office, & Public Park Space
- · Ideal for Medical or General Office Uses
- · Join Dental Reflections as a Tenant
- ±1.300 SF Available
- · Premium Building Finishes
- 5.0/1,000 SF Parking Ratio
- · Highly Visible Location
- Minutes from I-270, SR-161 & the Tuttle Mall

Lease Rate: Please Contact For Pricing Info www.TheCornersDublin.com



For more information:

#### Philip Bird, SIOR

614 629 5296 • pbird@ohioequities.com



NAI Ohio Equities | 605 S Front Street Suite 200, Columbus, OH 43215 | +1 614 224 2400



### For Lease 4998 Rings Road Floor Plan







# For Lease 4998 Rings Road Property Photographs









#### For Lease 4998 Rings Road Site Plan







#### For Lease 4998 Rings Road Location Maps









#### For Lease 4998 Rings Road Demographics



| POPULATION           | 1 MILE    | 3 MILES   | 5 MILES   |
|----------------------|-----------|-----------|-----------|
| Total Population     | 6,817     | 82,222    | 207,063   |
| Average Age          | 39.6      | 37.1      | 38.0      |
| Average Age (Male)   | 37.5      | 35.6      | 36.9      |
| Average Age (Female) | 39.8      | 37.8      | 38.9      |
|                      |           |           |           |
| HOUSEHOLDS & INCOME  | 1 MILE    | 3 MILES   | 5 MILES   |
| Total Households     | 2,986     | 37,125    | 88,439    |
| # of Persons per HH  | 2.3       | 2.2       | 2.3       |
| Average HH Income    | \$107,390