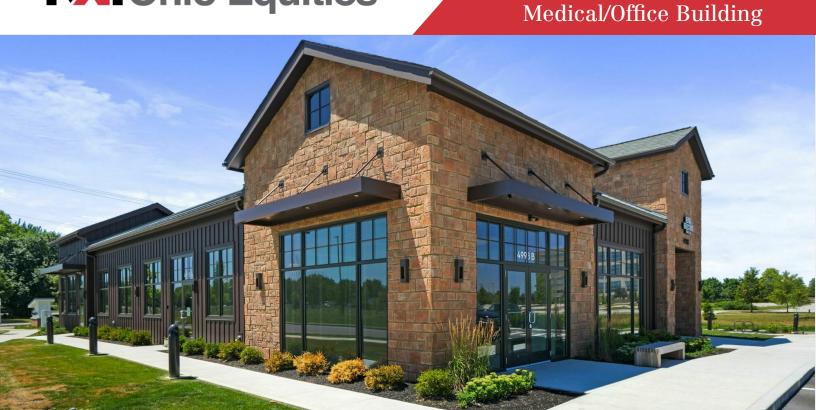

## The Corners

4998 Rings Road, Dublin, Ohio 43017

#### **Property Features**

- · Class "A" Medical/Office Building
- Located within The Corners 70,000 SF Mixed-Use Development including Restaurants, Service-Oriented Retail, Boutique Office, & Public Park Space
- · Ideal for Medical or General Office Uses
- · Join Dental Reflections as a Tenant
- ±1.300 SF Available
- · Premium Building Finishes
- 5.0/1,000 SF Parking Ratio
- · Highly Visible Location
- Minutes from I-270, SR-161 & the Tuttle Mall

# For Lease 4998 Rings Road Property Photographs