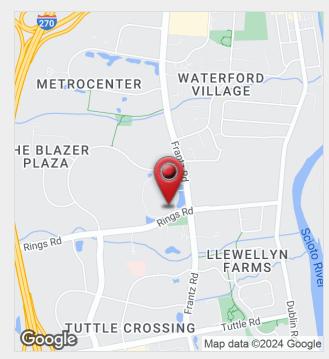

## For Lease 1,300 SF Available



## The Corners

4998 Rings Road, Dublin, Ohio 43017

#### **Property Features**

- · Class "A" Medical/Office Building
- Located within The Corners 70,000 SF Mixed-Use Development including Restaurants, Service-Oriented Retail, Boutique Office, & Public Park Space
- · Ideal for Medical or General Office Uses
- · Join Dental Reflections as a Tenant
- ±1.300 SF Available
- · Premium Building Finishes
- 5.0/1,000 SF Parking Ratio
- · Highly Visible Location
- Minutes from I-270, SR-161 & the Tuttle Mall

Lease Rate: Please Contact For Pricing Info www.TheCornersDublin.com



For more information:

#### Philip Bird, SIOR

614 629 5296 • pbird@ohioequities.com



NAI Ohio Equities | 605 S Front Street Suite 200, Columbus, OH 43215 | +1 614 224 2400



### For Lease 4998 Rings Road Floor Plan







# For Lease 4998 Rings Road Property Photographs









#### For Lease 4998 Rings Road Site Plan







#### For Lease 4998 Rings Road Location Maps









#### For Lease 4998 Rings Road Demographics



| POPULATION           | 1 MILE    | 3 MILES   | 5 MILES   |
|----------------------|-----------|-----------|-----------|
| Total Population     | 6,817     | 82,222    | 207,063   |
| Average Age          | 39.6      | 37.1      | 38.0      |
| Average Age (Male)   | 37.5      | 35.6      | 36.9      |
| Average Age (Female) | 39.8      | 37.8      | 38.9      |