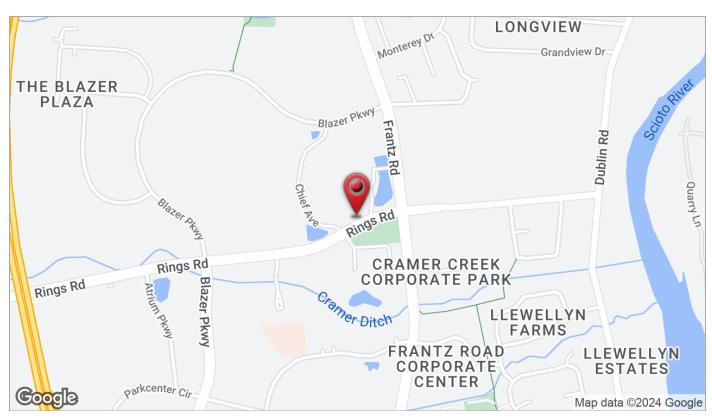

Mixed-Use Development including Restaurants, Service-Oriented Retail, Boutique Office, & Public Park Space
- · Ideal for Medical or General Office Uses
- · Join Dental Reflections as a Tenant
- ±1.300 SF Available
- · Premium Building Finishes
- 5.0/1,000 SF Parking Ratio
- · Highly Visible Location
- Minutes from I-270, SR-161 & the Tuttle Mall

Lease Rate: Please Contact For Pricing Info www.TheCornersDublin.com



For more information:

#### Philip Bird, SIOR

614 629 5296 • pbird@ohioequities.com



NAI Ohio Equities | 605 S Front Street Suite 200, Columbus, OH 43215 | +1 614 224 2400



### For Lease 4998 Rings Road Floor Plan







# For Lease 4998 Rings Road Property Photographs









#### For Lease 4998 Rings Road Site Plan







#### For Lease 4998 Rings Road Location Maps









#### For Lease 4998 Rings Road Demographics



| POPULATION           | 1 MILE    | 3 MILES   | 5 MILES   |
|----------------------|-----------|-----------|-----------|
| Total Population     | 6,817     | 82,222    | 207,063   |
| Average Age          | 39.6      | 37.1      | 38.0      |
| Average Age (Male)   | 37.5      | 35.6      | 36.9      |
| Average Age (Female) | 39.8      | 37.8      | 38.9      |
|                      |           |           |           |
| HOUSEHOLDS & INCOME  | 1 MILE    | 3 MILES   | 5 MILES   |
| Total Households     | 2,986     | 37,125    | 88,439    |
| # of Persons per HH  | 2.3       | 2.2       | 2.3       |
| Average HH Income    | \$107,390 | \$103,550 | \$112,300 |
| Average House Value  | \$280,025 | \$257,108 | \$268,713 |

<sup>\*</sup