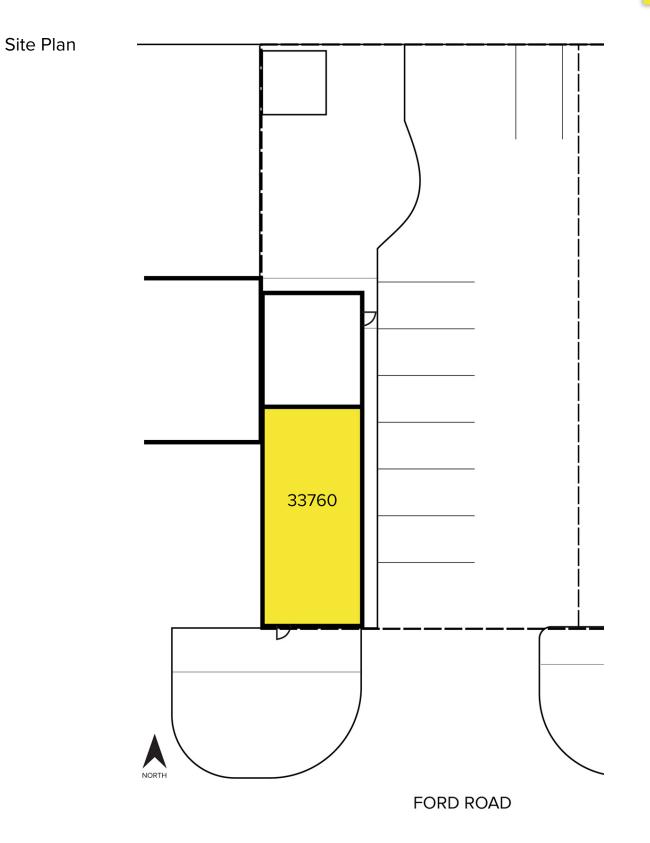

# 33760 Ford Road – Westland, Michigan

### Retail/Office For Lease

| DEMOGRAPHICS |            |                |
|--------------|------------|----------------|
|              | POPULATION | MED. HH INCOME |
| 1 MILE       | 12,456     | \$62,569       |
| 3 MILE       | 114,818    | \$66,020       |
| 5 MILE       | 266,468    | \$71,692       |