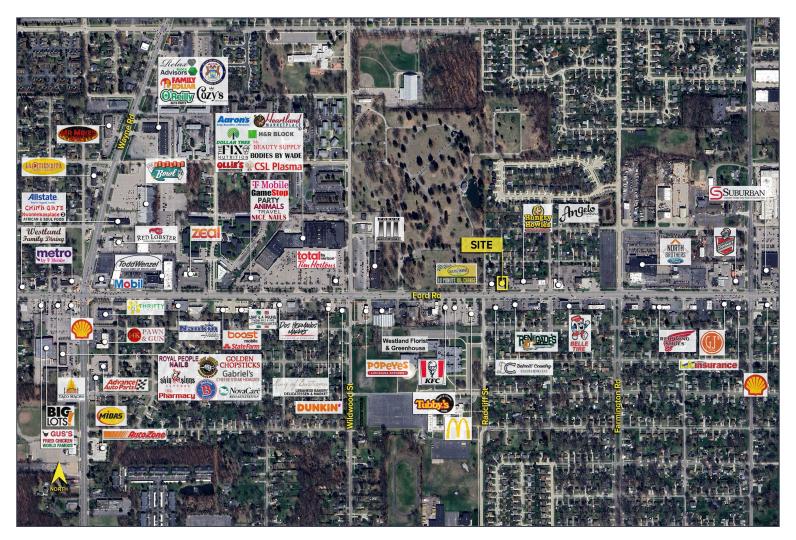

# 33760 Ford Road – Westland, Michigan

### Retail/Office For Lease

| DEMOGRAPHICS |            |                |
|--------------|------------|----------------|
|              | POPULATION | MED. HH INCOME |
| 1 MILE       | 12,456     | \$62,569       |
| 3 MILE       | 114,818    | \$66,020       |
| 5 MILE       | 266,468    | \$71,692       |