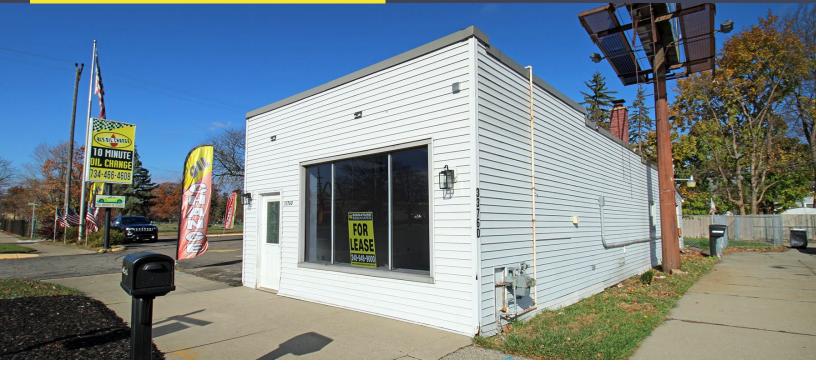

### 33760 FORD ROAD WESTLAND, MICHIGAN

RETAIL/OFFICE FOR LEASE 450 Square Feet Available

#### **PROPERTY FEATURES**

- 450 square feet available
- Recently updated retail/office building for lease on well-travel Ford Road
- Join many national retailers and receive high exposure to very densely populated area
- Lease Rate: \$1,000/month NNN