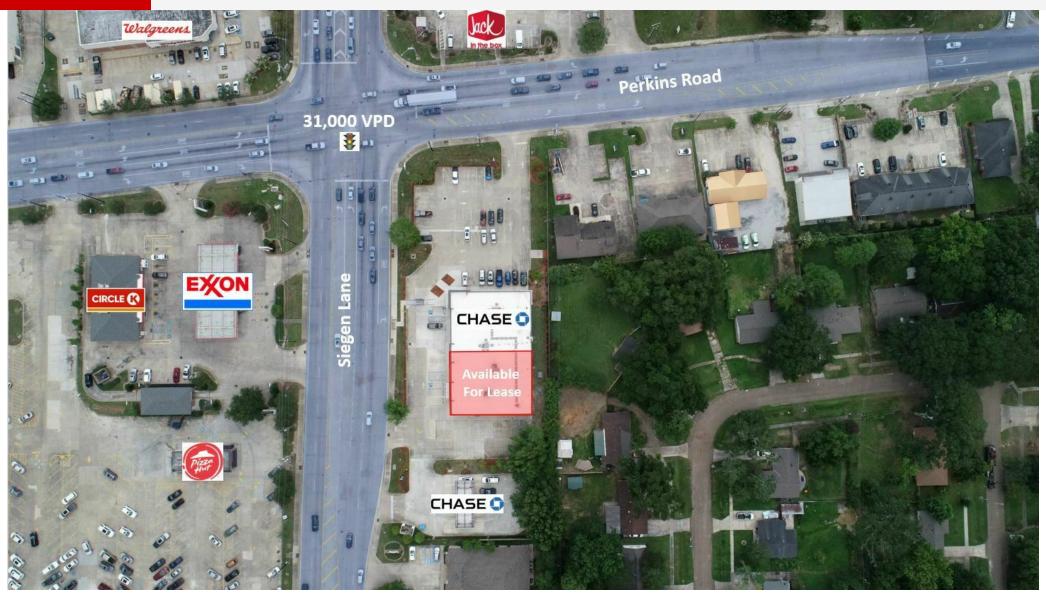

### **Property Description**

Beau Box Commercial Real Estate is pleased to present an opportunity to lease retail space in South Baton Rouge. This 11,000 square foot building, shared with Chase Bank, is ideally situated on the southeast corner of Siegen Lane and Perkins Road, a highly trafficked lighted intersection, offering excellent visibility and accessibility. With 5,624 square feet available for lease, this is an ideal location for businesses seeking a presence in a dense retail corridor surrounded by national retailers. National Retailers include Chase Bank, Circle K / Exxon, Pizza Hut, Subway, Jack in the Box, Walgreens, Goodyear, Starbucks, Sherwin-Williams Paint Store, Regions Bank, The UPS Store, Winn-Dixie, and Siegen Lane Marketplace that is home to multiple national big box retailers that include Lowe's, Sam's Club, Walmart Supercenter, Kohl's, Conn's, Topgolf, and etc.

## AERIAL EXHIBIT