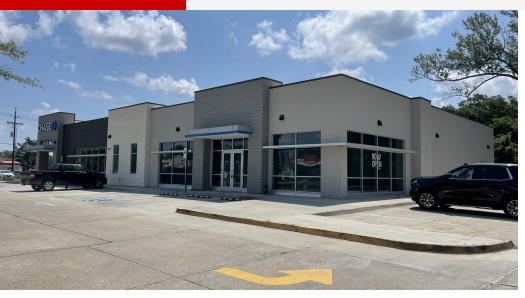

### **Property Description**

Beau Box Commercial Real Estate is pleased to present an opportunity to lease retail space in South Baton Rouge. This 11,000 square foot building, shared with Chase Bank, is ideally situated on the southeast corner of Siegen Lane and Perkins Road, a highly trafficked lighted intersection, offering excellent visibility and accessibility. With 5,624 square feet available for lease, this is an ideal location for businesses seeking a presence in a dense retail corridor surrounded by national retailers. National Retailers include Chase Bank, Circle K / Exxon, Pizza Hut, Subway, Jack in the Box, Walgreens, Goodyear, Starbucks, Sherwin-Williams Paint Store, Regions Bank, The UPS Store, Winn-Dixie, and Siegen Lane Marketplace that is home to multiple national big box retailers that include Lowe's, Sam's Club, Walmart Supercenter, Kohl's, Conn's, Topgolf, and etc.

## **Property Highlights**

• Total Building Size: 11,000 square feet

• Available for Lease: 5,624 square feet

• Chase Bank Space: 5,376 square feet

• Land Size: 1.495 acres