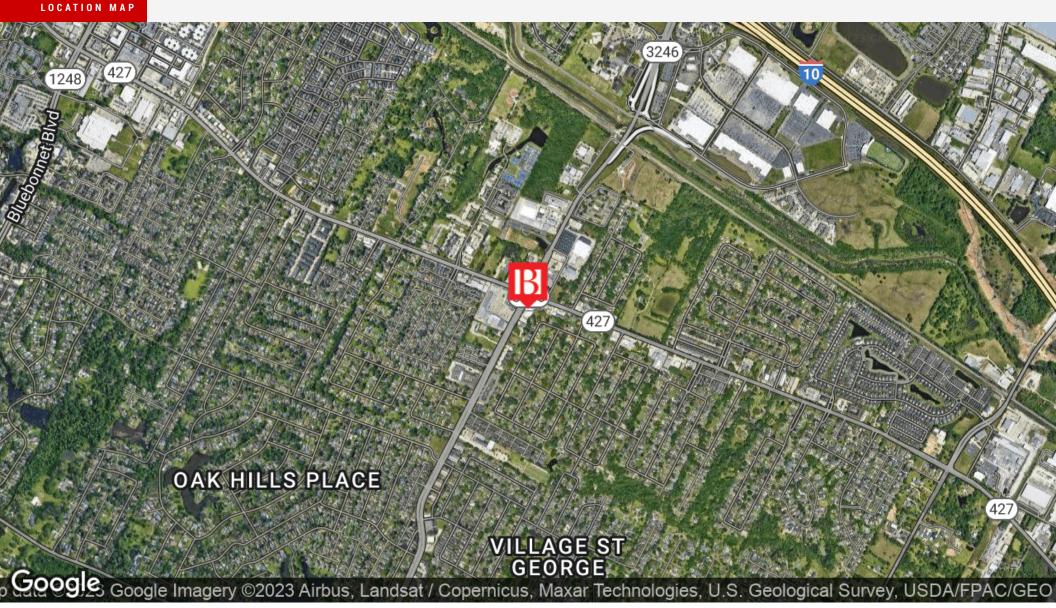

#### DEMOGRAPHICS MAP & REPORT

| Population           | 0.25 Miles | 0.5 Miles | 1 Mile |
|----------------------|------------|-----------|--------|
| Total Population     | 871        | 3,291     | 9,884  |
| Average Age          | 42.1       | 42.3      | 42.7   |
| Average Age (Male)   | 40.6       | 42.0      | 43.9   |
| Average Age (Female) | 40.8       | 40.7      | 41.1   |
| TT 1 11 0 T          | 0.25 341   | 0 5 3 5 1 | 4.849  |

| Households & Income | <b>0.25 Miles</b> | 0.5 Miles | 1 Mile    |
|---------------------|-------------------|-----------|-----------|
| Total Households    | 402               | 1,559     | 4,741     |
| # Of Persons Per HH | 2.2               | 2.1       | 2.1       |
| Average HH Income   | \$80,258          | \$83,141  | \$91,730  |
| Average House Value | \$265,706         | \$273,957 | \$302,339 |