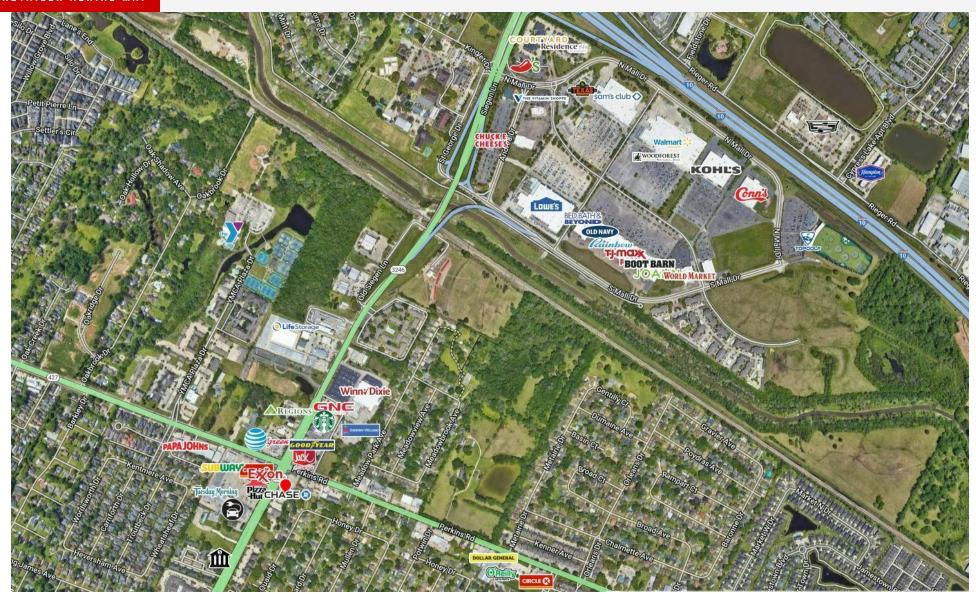

### **Property Description**

Beau Box Commercial Real Estate is pleased to present an opportunity to lease retail space in South Baton Rouge. This 11,000 square foot building, shared with Chase Bank, is ideally situated on the southeast corner of Siegen Lane and Perkins Road, a highly trafficked lighted intersection, offering excellent visibility and accessibility. With 5,624 square feet available for lease, this is an ideal location for businesses seeking a presence in a dense retail corridor surrounded by national retailers. National Retailers include Chase Bank, Circle K / Exxon, Pizza Hut, Subway, Jack in the Box, Walgreens, Goodyear, Starbucks, Sherwin-Williams Paint Store, Regions Bank, The UPS Store, Winn-Dixie, and Siegen Lane Marketplace that is home to multiple national big box retailers that include Lowe's, Sam's Club, Walmart Supercenter, Kohl's, Conn's, Topgolf, and etc.

#### RETAILER AERIAL MAP