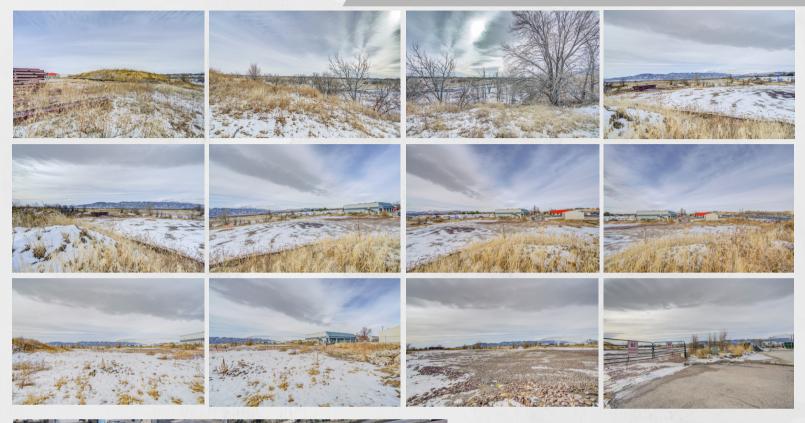

### **Property Description**

Great opportunity to buy 2.97 acres near Peterson Air Force Base and just off of Highway 24. Lot is currently zoned CS. Current owner has red metal structure, and metal sheets for siding to a 17,000 square foot metal building. This can be purchased in addition to the lot and virtually ready for permit. Call listing agent for more info.