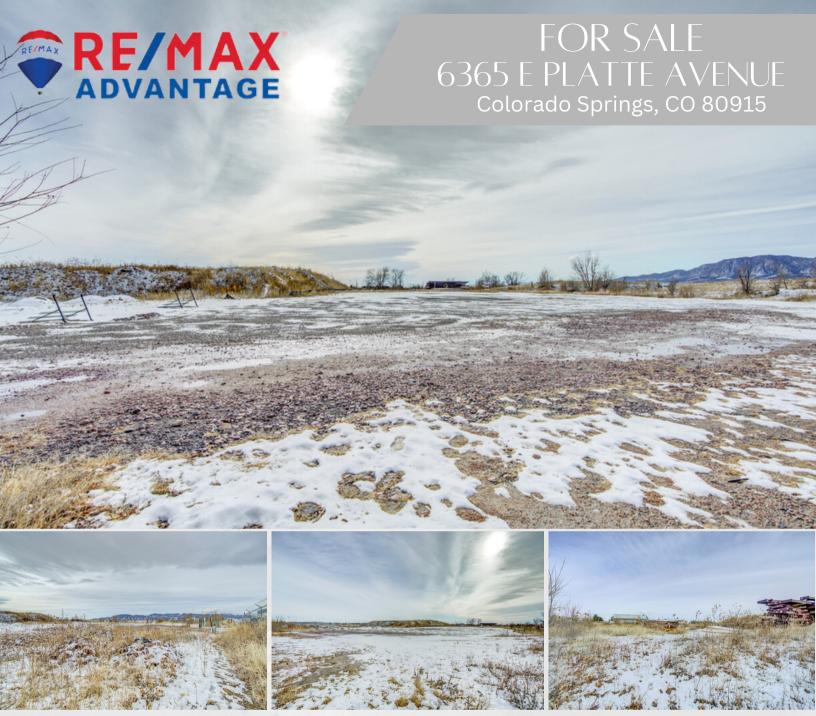

# FOR SALE 6365 E PLATTE AVENUE Colorado Springs, CO 80915

### **Property Description**

Great opportunity to buy 2.97 acres near Peterson Air Force Base and just off of Highway 24. Lot is currently zoned CS. Current owner has red metal structure, and metal sheets for siding to a 17,000 square foot metal building. This can be purchased in addition to the lot and virtually ready for permit. Call listing agent for more info.