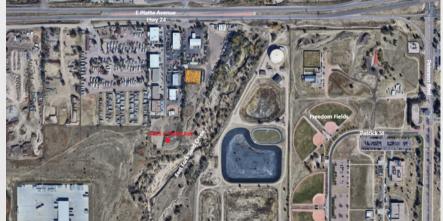

#### Location

Off Hwy 24

# **Aerial & Demographics**

- Peterson Air Force Base
- East Fork Sand Creek
- World Golf & Sand Creek Golf Course
- Freedom Fields