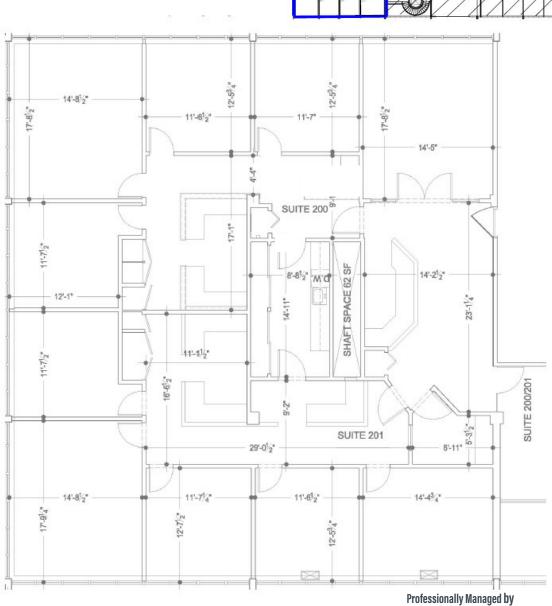

#### Availability:

SUITE 200 (3,173 SQ.FT)

# **SWANSON BUILDING**

74 W LONG LAKE ROAD | BLOOMFIELD HILLS, MI 48304

SUITE 200 (3,173 SF)

Leasing Information:

William Harvey IV 248.797.9455 bill.harvey@transwestern.com Chuck Howard 248.821.7722 charles.howard@transwestern.com