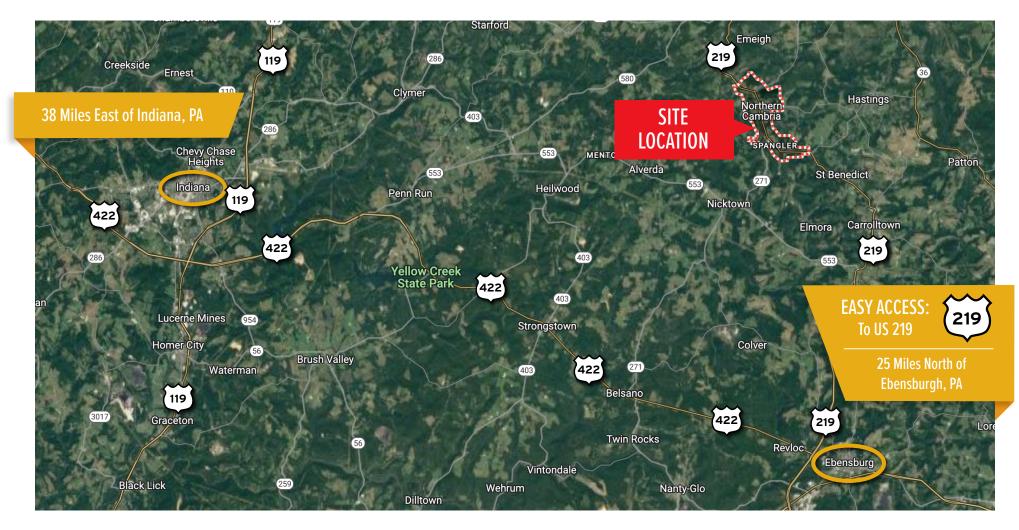

## 126.4 ACRES FOR SALE IN NORTHERN CAMBRIA BOROUGH, CAMBRIA COUNTY PROPERTY

### Northern Cambria Borough, PA 15714

Latitude: 40.64472 Longitude: -78.78248

Acres: +/-126.4

Coal stripped Land reclaimed No mineral rights

| LAND AREA                     | 126.4 +/- acres                                                                                                                           |
|-------------------------------|-------------------------------------------------------------------------------------------------------------------------------------------|
| ZONING                        | C-commercial; S-conservancy<br>(Municipality said the property<br>can be rezoned)                                                         |
| UTILITIES                     | Water and Sewer to the intersection of Mountain Avenue with Shady Lane                                                                    |
| TRAFFIC COUNT                 | 8,000 ADT on US 219 at 24th Street                                                                                                        |
| POPULATION                    | 1/3/5 miles – 1,905/5,907/11,210                                                                                                          |
| HOUSEHOLDS                    | 1/3/5 miles – 782/2,388/4,506                                                                                                             |
| MED HH INCOME                 | 1/3/5 miles - \$44,426/\$44,210/\$45,002                                                                                                  |
| FLOOD ZONE                    | part of property is in FEMA Zone AE                                                                                                       |
| LOTS                          | 9 total lots with largest 48.1 acres                                                                                                      |
| BUSINESSES<br>(within 1 mile) | Giant Eagle, BiLO, Dollar General, Dairy<br>Queen, True Value Hardware, NAPA Auto<br>parts, Sheetz, elementary, middle and high<br>school |
| SALE                          | \$330,000 (\$2,611/acre)                                                                                                                  |
| LEASE RATE                    | \$39,600 per year                                                                                                                         |