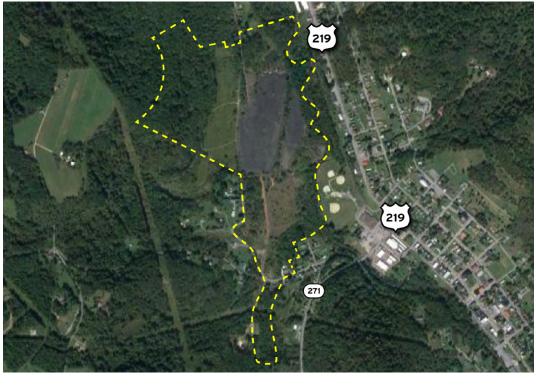

## 126.4 ACRES FOR SALE IN NORTHERN CAMBRIA BOROUGH, CAMBRIA COUNTY PROPERTY

### Northern Cambria Borough, PA 15714

Latitude: 40.64472 Longitude: -78.78248

Acres: +/-126.4

Coal stripped Land reclaimed No mineral rights

| LAND AREA                     | 126.4 +/- acres                                                                                                                           |
|-------------------------------|-------------------------------------------------------------------------------------------------------------------------------------------|
| ZONING                        | C-commercial; S-conservancy<br>(Municipality said the property<br>can be rezoned)                                                         |
| UTILITIES                     | Water and Sewer to the intersection of Mountain Avenue with Shady Lane                                                                    |
| TRAFFIC COUNT                 | 8,000 ADT on US 219 at 24th Street                                                                                                        |
| POPULATION                    | 1/3/5 miles – 1,905/5,907/11,210                                                                                                          |
| HOUSEHOLDS                    | 1/3/5 miles – 782/2,388/4,506                                                                                                             |
| MED HH INCOME                 | 1/3/5 miles - \$44,426/\$44,210/\$45,002                                                                                                  |
| FLOOD ZONE                    | part of property is in FEMA Zone AE                                                                                                       |
| LOTS                          | 9 total lots with largest 48.1 acres                                                                                                      |
| BUSINESSES<br>(within 1 mile) | Giant Eagle, BiLO, Dollar General, Dairy<br>Queen, True Value Hardware, NAPA Auto<br>parts, Sheetz, elementary, middle and high<br>school |
| SALE                          | \$330,000 (\$2,611/acre)                                                                                                                  |
| LEASE RATE                    | \$39,600 per year                                                                                                                         |