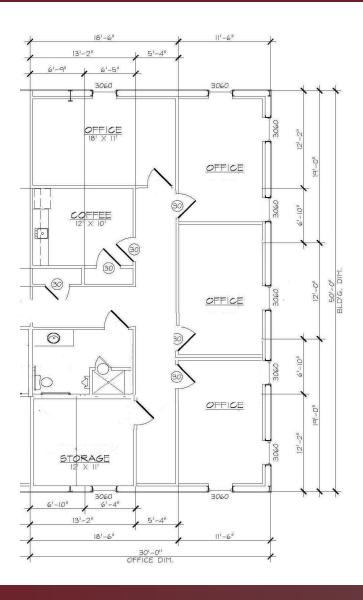

#### **Property Description**

Single-Tenant, New Construction Leasing Opportunity! Located at 12612 W County Road 133, this property features an 11,750 SF building on 2.5 acres. The 8,500 SF warehouse includes four drive-in bays with 14'x14' overhead doors, is fully insulated, crane-ready, and equipped with a mechanical room and shop restroom. The first-floor office space spans 1,500 SF and includes a reception area, four offices, a break room, and restrooms. The 1,750 SF second-floor office can be customized to suit your needs.

#### **Property Highlights**

- Overhead Crane Ready | Option to add Wash-Bay
- Modern Exterior | Covered Parking | Open Office Environment
- (4) 14' x 14' Overhead Doors
- 1st Floor Office: (4) Offices, Reception, Break Room, Restroom w/ Shower
- 2nd Floor Office Custom Buildout
- Stabilized Caliche Yard