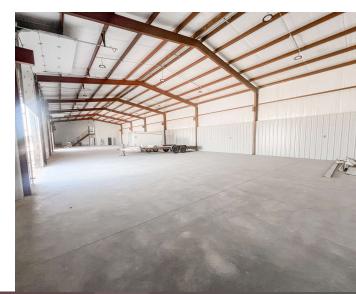

#### **Property Description**

Single-Tenant, New Construction Leasing Opportunity! Located at 12612 W County Road 133, this property features an 11,750 SF building on 2.5 acres. The 8,500 SF warehouse includes four drive-in bays with 14'x14' overhead doors, is fully insulated, crane-ready, and equipped with a mechanical room and shop restroom. The first-floor office space spans 1,500 SF and includes a reception area, four offices, a break room, and restrooms. The 1,750 SF second-floor office can be customized to suit your needs.

#### **Property Highlights**

- Overhead Crane Ready | Option to add Wash-Bay
- Modern Exterior | Covered Parking | Open Office Environment
- (4) 14' x 14' Overhead Doors
- 1st Floor Office: (4) Offices, Reception, Break Room, Restroom w/ Shower
- 2nd Floor Office Custom Buildout
- Stabilized Caliche Yard