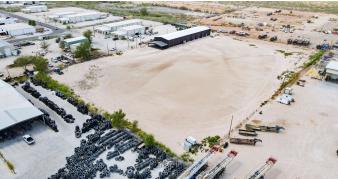

#### **Property Description**

Single-Tenant, New Construction Leasing Opportunity! Located at 12612 W County Road 133, this property features an 11,750 SF building on 2.5 acres. The 8,500 SF warehouse includes four drive-in bays with 14'x14' overhead doors, is fully insulated, crane-ready, and equipped with a mechanical room and shop restroom. The first-floor office space spans 1,500 SF and includes a reception area, four offices, a break room, and restrooms. The 1,750 SF second-floor office can be customized to suit your needs.

#### **Property Highlights**

- Overhead Crane Ready | Option to add Wash-Bay
- Modern Exterior | Covered Parking | Open Office Environment
- (4) 14' x 14' Overhead Doors
- 1st Floor Office: (4) Offices, Reception, Break Room, Restroom w/ Shower
- 2nd Floor Office Custom Buildout
- Stabilized Caliche Yard