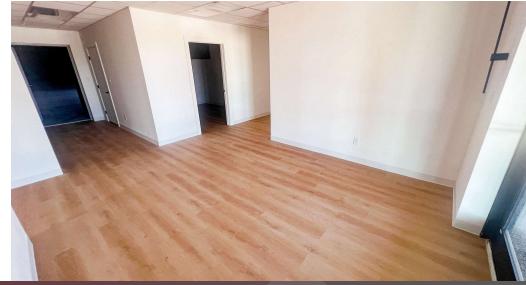

#### **Property Description**

Single-Tenant, New Construction Leasing Opportunity! Located at 12612 W County Road 133, this property features an 11,750 SF building on 2.5 acres. The 8,500 SF warehouse includes four drive-in bays with 14'x14' overhead doors, is fully insulated, crane-ready, and equipped with a mechanical room and shop restroom. The first-floor office space spans 1,500 SF and includes a reception area, four offices, a break room, and restrooms. The 1,750 SF second-floor office can be customized to suit your needs.

#### **Property Highlights**

- Overhead Crane Ready | Option to add Wash-Bay
- Modern Exterior | Covered Parking | Open Office Environment
- (4) 14' x 14' Overhead Doors
- 1st Floor Office: (4) Offices, Reception, Break Room, Restroom w/ Shower
- 2nd Floor Office Custom Buildout
- Stabilized Caliche Yard