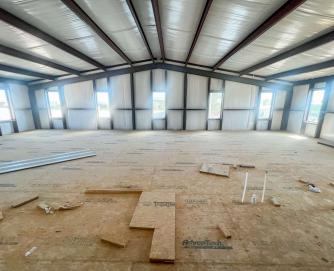

#### **Property Description**

Single-Tenant, New Construction Leasing Opportunity! Located at 12612 W County Road 133, this property features an 11,750 SF building on 2.5 acres. The 8,500 SF warehouse includes four drive-in bays with 14'x14' overhead doors, is fully insulated, crane-ready, and equipped with a mechanical room and shop restroom. The first-floor office space spans 1,500 SF and includes a reception area, four offices, a break room, and restrooms. The 1,750 SF second-floor office can be customized to suit your needs.

#### **Property Highlights**

- Overhead Crane Ready | Option to add Wash-Bay
- Modern Exterior | Covered Parking | Open Office Environment
- (4) 14' x 14' Overhead Doors
- 1st Floor Office: (4) Offices, Reception, Break Room, Restroom w/ Shower
- 2nd Floor Office Custom Buildout
- Stabilized Caliche Yard