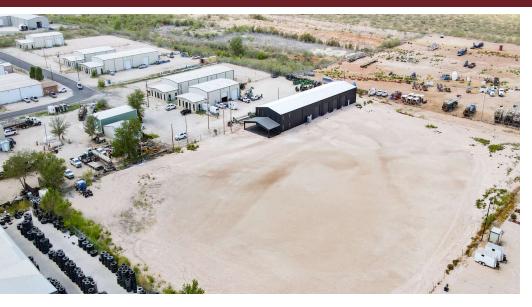

#### **Property Description**

Single-Tenant, New Construction Leasing Opportunity! Located at 12612 W County Road 133, this property features an 11,750 SF building on 2.5 acres. The 8,500 SF warehouse includes four drive-in bays with 14'x14' overhead doors, is fully insulated, crane-ready, and equipped with a mechanical room and shop restroom. The first-floor office space spans 1,500 SF and includes a reception area, four offices, a break room, and restrooms. The 1,750 SF second-floor office can be customized to suit your needs.

#### **Property Highlights**

- Overhead Crane Ready | Option to add Wash-Bay
- Modern Exterior | Covered Parking | Open Office Environment
- (4) 14' x 14' Overhead Doors
- 1st Floor Office: (4) Offices, Reception, Break Room, Restroom w/ Shower
- 2nd Floor Office Custom Buildout
- Stabilized Caliche Yard