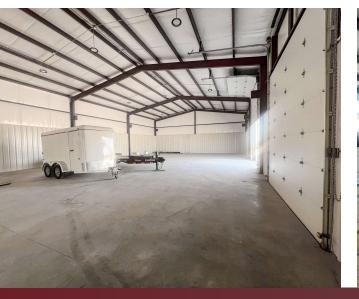

#### **Property Description**

Single-Tenant, New Construction Leasing Opportunity! Located at 12612 W County Road 133, this property features an 11,750 SF building on 2.5 acres. The 8,500 SF warehouse includes four drive-in bays with 14'x14' overhead doors, is fully insulated, crane-ready, and equipped with a mechanical room and shop restroom. The first-floor office space spans 1,500 SF and includes a reception area, four offices, a break room, and restrooms. The 1,750 SF second-floor office can be customized to suit your needs.

#### **Property Highlights**

- Overhead Crane Ready | Option to add Wash-Bay
- Modern Exterior | Covered Parking | Open Office Environment
- (4) 14' x 14' Overhead Doors
- 1st Floor Office: (4) Offices, Reception, Break Room, Restroom w/ Shower
- 2nd Floor Office Custom Buildout
- Stabilized Caliche Yard