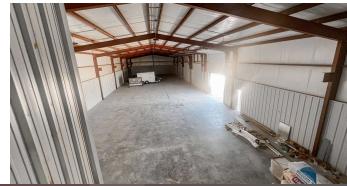

#### **Property Description**

Single-Tenant, New Construction Leasing Opportunity! Located at 12612 W County Road 133, this property features an 11,750 SF building on 2.5 acres. The 8,500 SF warehouse includes four drive-in bays with 14'x14' overhead doors, is fully insulated, crane-ready, and equipped with a mechanical room and shop restroom. The first-floor office space spans 1,500 SF and includes a reception area, four offices, a break room, and restrooms. The 1,750 SF second-floor office can be customized to suit your needs.

#### **Property Highlights**

- Overhead Crane Ready | Option to add Wash-Bay
- Modern Exterior | Covered Parking | Open Office Environment
- (4) 14' x 14' Overhead Doors
- 1st Floor Office: (4) Offices, Reception, Break Room, Restroom w/ Shower
- 2nd Floor Office Custom Buildout
- Stabilized Caliche Yard