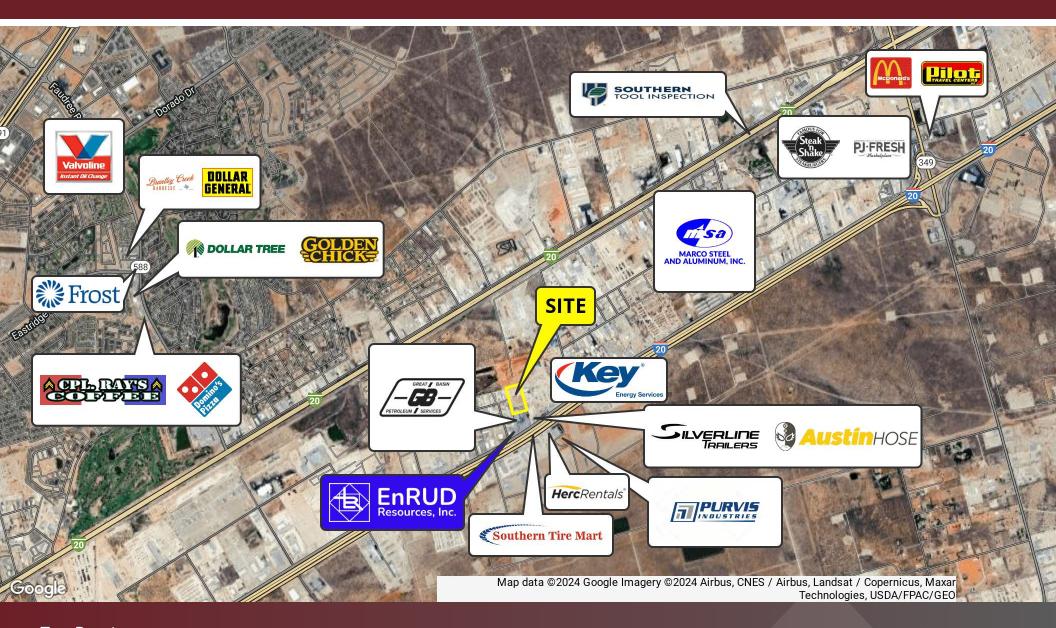

#### **Location Description**

The property is located just North of Interstate 20 between Midland & Odessa.