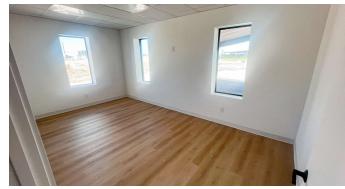

#### **Property Description**

Single-Tenant, New Construction Leasing Opportunity! Located at 12612 W County Road 133, this property features an 11,750 SF building on 2.5 acres. The 8,500 SF warehouse includes four drive-in bays with 14'x14' overhead doors, is fully insulated, crane-ready, and equipped with a mechanical room and shop restroom. The first-floor office space spans 1,500 SF and includes a reception area, four offices, a break room, and restrooms. The 1,750 SF second-floor office can be customized to suit your needs.

#### **Property Highlights**

- Overhead Crane Ready | Option to add Wash-Bay
- Modern Exterior | Covered Parking | Open Office Environment
- (4) 14' x 14' Overhead Doors
- 1st Floor Office: (4) Offices, Reception, Break Room, Restroom w/ Shower
- 2nd Floor Office Custom Buildout
- Stabilized Caliche Yard