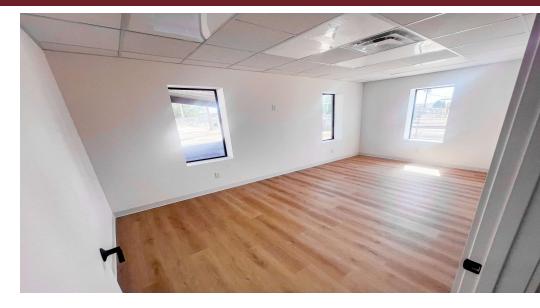

#### **Property Description**

Single-Tenant, New Construction Leasing Opportunity! Located at 12612 W County Road 133, this property features an 11,750 SF building on 2.5 acres. The 8,500 SF warehouse includes four drive-in bays with 14'x14' overhead doors, is fully insulated, crane-ready, and equipped with a mechanical room and shop restroom. The first-floor office space spans 1,500 SF and includes a reception area, four offices, a break room, and restrooms. The 1,750 SF second-floor office can be customized to suit your needs.

#### **Property Highlights**

- Overhead Crane Ready | Option to add Wash-Bay
- Modern Exterior | Covered Parking | Open Office Environment
- (4) 14' x 14' Overhead Doors
- 1st Floor Office: (4) Offices, Reception, Break Room, Restroom w/ Shower
- 2nd Floor Office Custom Buildout
- Stabilized Caliche Yard