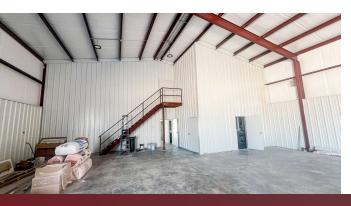

#### **Property Description**

Single-Tenant, New Construction Leasing Opportunity! Located at 12612 W County Road 133, this property features an 11,750 SF building on 2.5 acres. The 8,500 SF warehouse includes four drive-in bays with 14'x14' overhead doors, is fully insulated, crane-ready, and equipped with a mechanical room and shop restroom. The first-floor office space spans 1,500 SF and includes a reception area, four offices, a break room, and restrooms. The 1,750 SF second-floor office can be customized to suit your needs.

#### **Property Highlights**

- Overhead Crane Ready | Option to add Wash-Bay
- Modern Exterior | Covered Parking | Open Office Environment
- (4) 14' x 14' Overhead Doors
- 1st Floor Office: (4) Offices, Reception, Break Room, Restroom w/ Shower
- 2nd Floor Office Custom Buildout
- Stabilized Caliche Yard