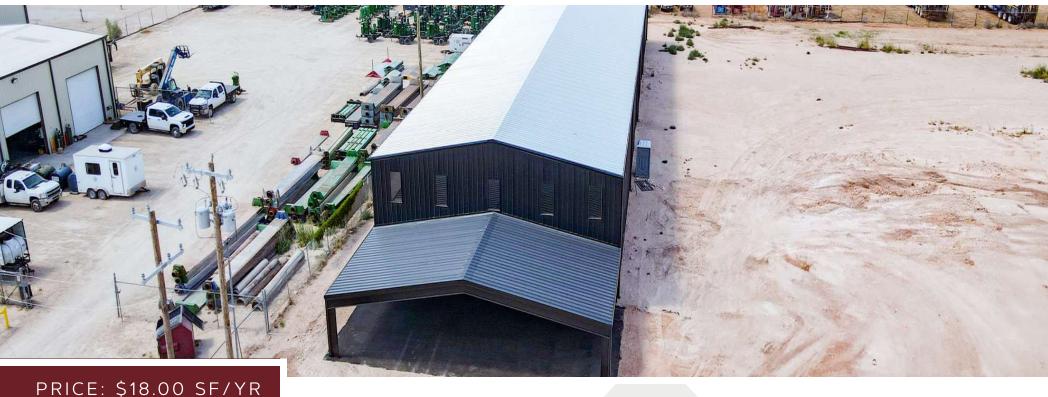

# INDUSTRIAL PROPERTY FOR LEASE

PRICE: \$18.00 SF/YR

#### **Property Description**

Single-Tenant, New Construction Leasing Opportunity! Located at 12612 W County Road 133, this property features an 11,750 SF building on 2.5 acres. The 8,500 SF warehouse includes four drive-in bays with 14'x14' overhead doors, is fully insulated, crane-ready, and equipped with a mechanical room and shop restroom. The first-floor office space spans 1,500 SF and includes a reception area, four offices, a break room, and restrooms. The 1,750 SF second-floor office can be customized to suit your needs.

#### **Property Highlights**

- Overhead Crane Ready | Option to add Wash-Bay
- Modern Exterior | Covered Parking | Open Office Environment
- (4) 14' x 14' Overhead Doors
- 1st Floor Office: (4) Offices, Reception, Break Room, Restroom w/ Shower
- 2nd Floor Office Custom Buildout
- Stabilized Caliche Yard