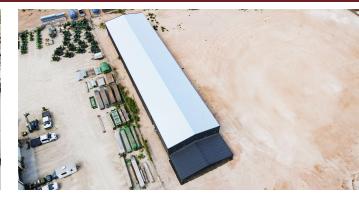

#### **Property Description**

Single-Tenant, New Construction Leasing Opportunity! Located at 12612 W County Road 133, this property features an 11,750 SF building on 2.5 acres. The 8,500 SF warehouse includes four drive-in bays with 14'x14' overhead doors, is fully insulated, crane-ready, and equipped with a mechanical room and shop restroom. The first-floor office space spans 1,500 SF and includes a reception area, four offices, a break room, and restrooms. The 1,750 SF second-floor office can be customized to suit your needs.

#### **Property Highlights**

- Overhead Crane Ready | Option to add Wash-Bay
- Modern Exterior | Covered Parking | Open Office Environment
- (4) 14' x 14' Overhead Doors
- 1st Floor Office: (4) Offices, Reception, Break Room, Restroom w/ Shower
- 2nd Floor Office Custom Buildout
- Stabilized Caliche Yard