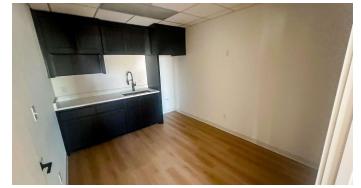

#### **Property Description**

Single-Tenant, New Construction Leasing Opportunity! Located at 12612 W County Road 133, this property features an 11,750 SF building on 2.5 acres. The 8,500 SF warehouse includes four drive-in bays with 14'x14' overhead doors, is fully insulated, crane-ready, and equipped with a mechanical room and shop restroom. The first-floor office space spans 1,500 SF and includes a reception area, four offices, a break room, and restrooms. The 1,750 SF second-floor office can be customized to suit your needs.

#### **Property Highlights**

- Overhead Crane Ready | Option to add Wash-Bay
- Modern Exterior | Covered Parking | Open Office Environment
- (4) 14' x 14' Overhead Doors
- 1st Floor Office: (4) Offices, Reception, Break Room, Restroom w/ Shower
- 2nd Floor Office Custom Buildout
- Stabilized Caliche Yard