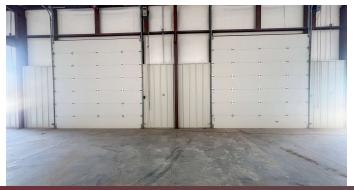

#### **Property Description**

Single-Tenant, New Construction Leasing Opportunity! Located at 12612 W County Road 133, this property features an 11,750 SF building on 2.5 acres. The 8,500 SF warehouse includes four drive-in bays with 14'x14' overhead doors, is fully insulated, crane-ready, and equipped with a mechanical room and shop restroom. The first-floor office space spans 1,500 SF and includes a reception area, four offices, a break room, and restrooms. The 1,750 SF second-floor office can be customized to suit your needs.

#### **Property Highlights**

- Overhead Crane Ready | Option to add Wash-Bay
- Modern Exterior | Covered Parking | Open Office Environment
- (4) 14' x 14' Overhead Doors
- 1st Floor Office: (4) Offices, Reception, Break Room, Restroom w/ Shower
- 2nd Floor Office Custom Buildout
- Stabilized Caliche Yard