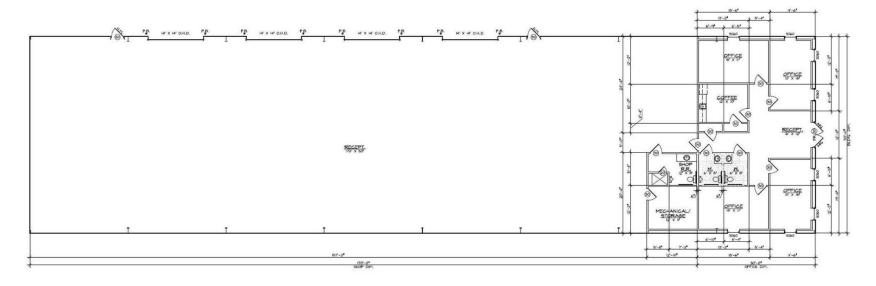

#### **Property Description**

Single-Tenant, New Construction Leasing Opportunity! Located at 12612 W County Road 133, this property features an 11,750 SF building on 2.5 acres. The 8,500 SF warehouse includes four drive-in bays with 14'x14' overhead doors, is fully insulated, crane-ready, and equipped with a mechanical room and shop restroom. The first-floor office space spans 1,500 SF and includes a reception area, four offices, a break room, and restrooms. The 1,750 SF second-floor office can be customized to suit your needs.

#### **Property Highlights**

- Overhead Crane Ready | Option to add Wash-Bay
- Modern Exterior | Covered Parking | Open Office Environment
- (4) 14' x 14' Overhead Doors
- 1st Floor Office: (4) Offices, Reception, Break Room, Restroom w/ Shower
- 2nd Floor Office Custom Buildout
- Stabilized Caliche Yard