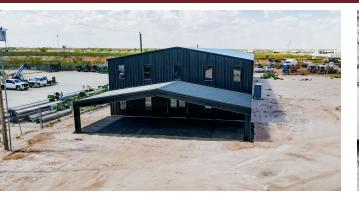

#### **Property Description**

Single-Tenant, New Construction Leasing Opportunity! Located at 12612 W County Road 133, this property features an 11,750 SF building on 2.5 acres. The 8,500 SF warehouse includes four drive-in bays with 14'x14' overhead doors, is fully insulated, crane-ready, and equipped with a mechanical room and shop restroom. The first-floor office space spans 1,500 SF and includes a reception area, four offices, a break room, and restrooms. The 1,750 SF second-floor office can be customized to suit your needs.

#### **Property Highlights**

- Overhead Crane Ready | Option to add Wash-Bay
- Modern Exterior | Covered Parking | Open Office Environment
- (4) 14' x 14' Overhead Doors
- 1st Floor Office: (4) Offices, Reception, Break Room, Restroom w/ Shower
- 2nd Floor Office Custom Buildout
- Stabilized Caliche Yard