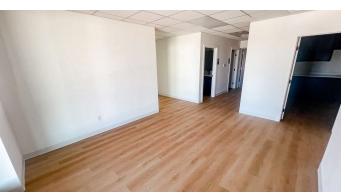

#### **Property Description**

Single-Tenant, New Construction Leasing Opportunity! Located at 12612 W County Road 133, this property features an 11,750 SF building on 2.5 acres. The 8,500 SF warehouse includes four drive-in bays with 14'x14' overhead doors, is fully insulated, crane-ready, and equipped with a mechanical room and shop restroom. The first-floor office space spans 1,500 SF and includes a reception area, four offices, a break room, and restrooms. The 1,750 SF second-floor office can be customized to suit your needs.

#### **Property Highlights**

- Overhead Crane Ready | Option to add Wash-Bay
- Modern Exterior | Covered Parking | Open Office Environment
- (4) 14' x 14' Overhead Doors
- 1st Floor Office: (4) Offices, Reception, Break Room, Restroom w/ Shower
- 2nd Floor Office Custom Buildout
- Stabilized Caliche Yard