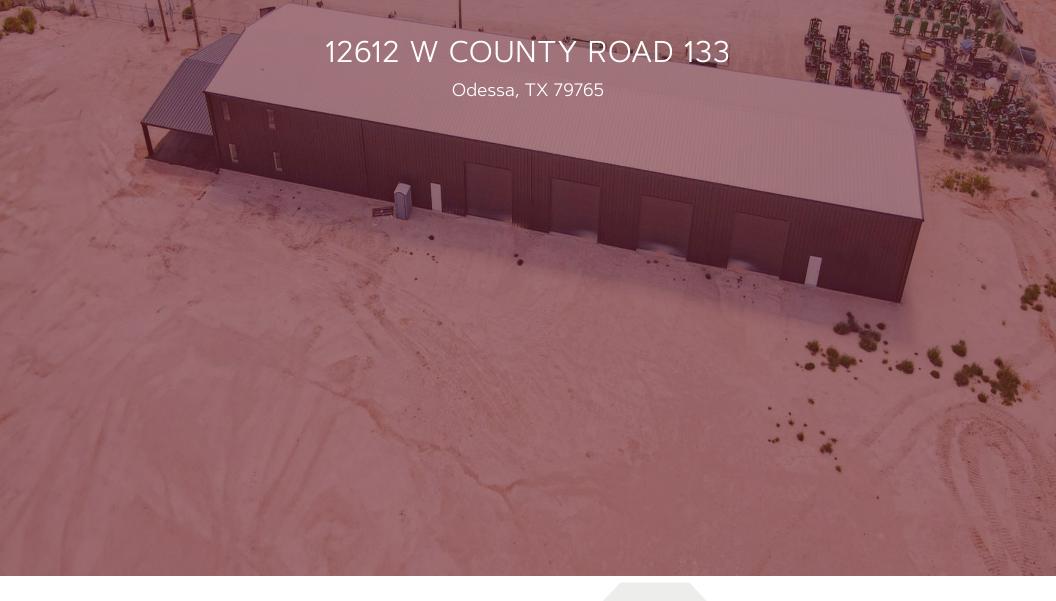

# 12612 W COUNTY ROAD 133

Odessa, TX 79765

#### **Property Description**

Single-Tenant, New Construction Leasing Opportunity! Located at 12612 W County Road 133, this property features an 11,750 SF building on 2.5 acres. The 8,500 SF warehouse includes four drive-in bays with 14'x14' overhead doors, is fully insulated, crane-ready, and equipped with a mechanical room and shop restroom. The first-floor office space spans 1,500 SF and includes a reception area, four offices, a break room, and restrooms. The 1,750 SF second-floor office can be customized to suit your needs.

#### **Property Highlights**

- Overhead Crane Ready | Option to add Wash-Bay
- Modern Exterior | Covered Parking | Open Office Environment
- (4) 14' x 14' Overhead Doors
- 1st Floor Office: (4) Offices, Reception, Break Room, Restroom w/ Shower
- 2nd Floor Office Custom Buildout
- Stabilized Caliche Yard