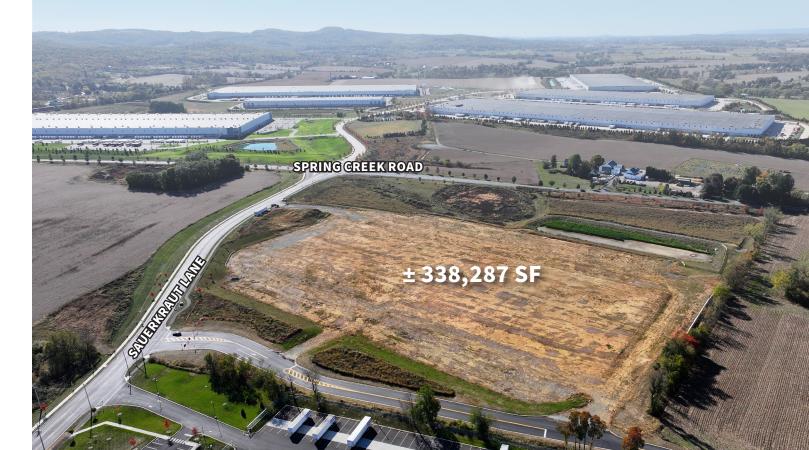

## **Building Specifications**

- ±338,287 SF total building size
- Lot size: 32.955 acres
- 40' clear height
- 49 dock-high doors
- (2) 12' x 14' drive-in doors
- Tilt-wall construction
- 2,789 GSF spec office
   (971 SF NW Truckers lounge & restrooms)
   (971 SF SW Truckers lounge & restrooms)
- 195' truck court
- 58 trailer parking spaces + 10 optional
- 273 car parking spaces + 37 optional
- ESFR sprinklers with K-25 heads
- 4,000 amp/480-volt electric service (ability to increase to 8,000 Amps)
  - Available
  - ▲ Dock position w/ leveler
  - ◆ Drive-in door

## Flexible Build-to-Suit Location. Numerous Possibilities.

8120 Sauerkraut Lane offers the opportunity to join corporate neighbors such as Uline, Bimbo Bakeries, Knoll Furniture, Boston Beer Company, Westport Axle and Ryder Logistics in a buccolic development setting and just minutes from major regional transportation lanes.