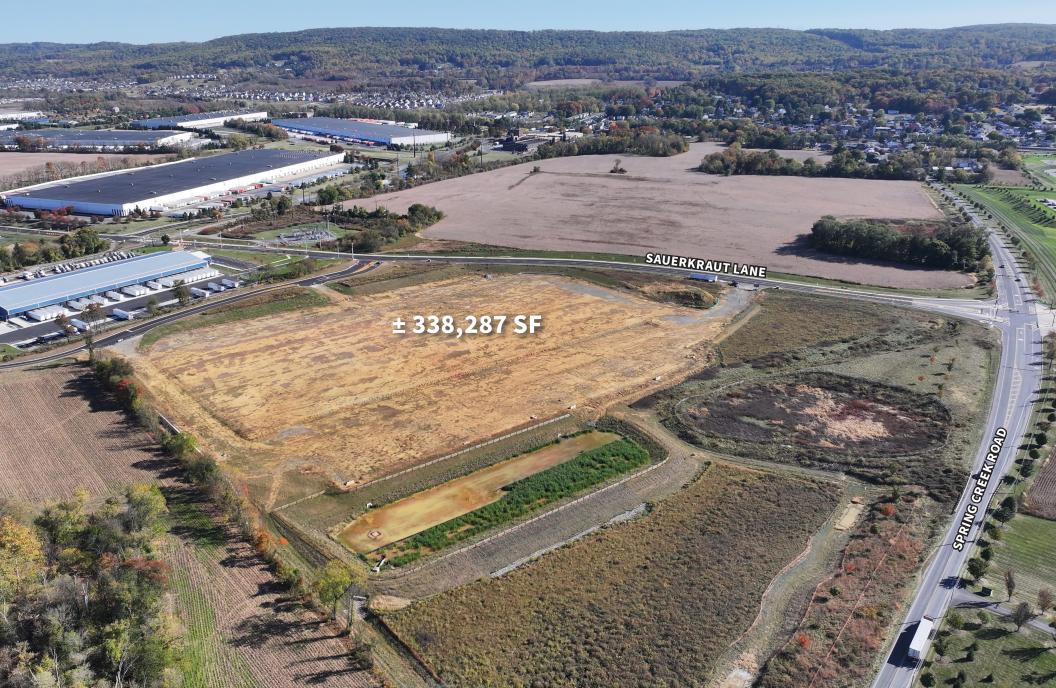

## **Building Specifications**

- ±338,287 SF total building size
- Lot size: 32.955 acres
- 40' clear height
- 49 dock-high doors
- (2) 12' x 14' drive-in doors
- Tilt-wall construction
- 2,789 GSF spec office
   (971 SF NW Truckers lounge & restrooms)
   (971 SF SW Truckers lounge & restrooms)
- 195' truck court
- 58 trailer parking spaces + 10 optional
- 273 car parking spaces + 37 optional
- ESFR sprinklers with K-25 heads
- 4,000 amp/480-volt electric service (ability to increase to 8,000 Amps)
  - Available
  - ▲ Dock position w/ leveler
  - ◆ Drive-in door

## Flexible Build-to-Suit Location. Numerous Possibilities.

8120 Sauerkraut Lane offers the opportunity to join corporate neighbors such as Uline, Bimbo Bakeries, Knoll Furniture, Boston Beer Company, Westport Axle and Ryder Logistics in a buccolic development setting and just minutes from major regional transportation lanes.