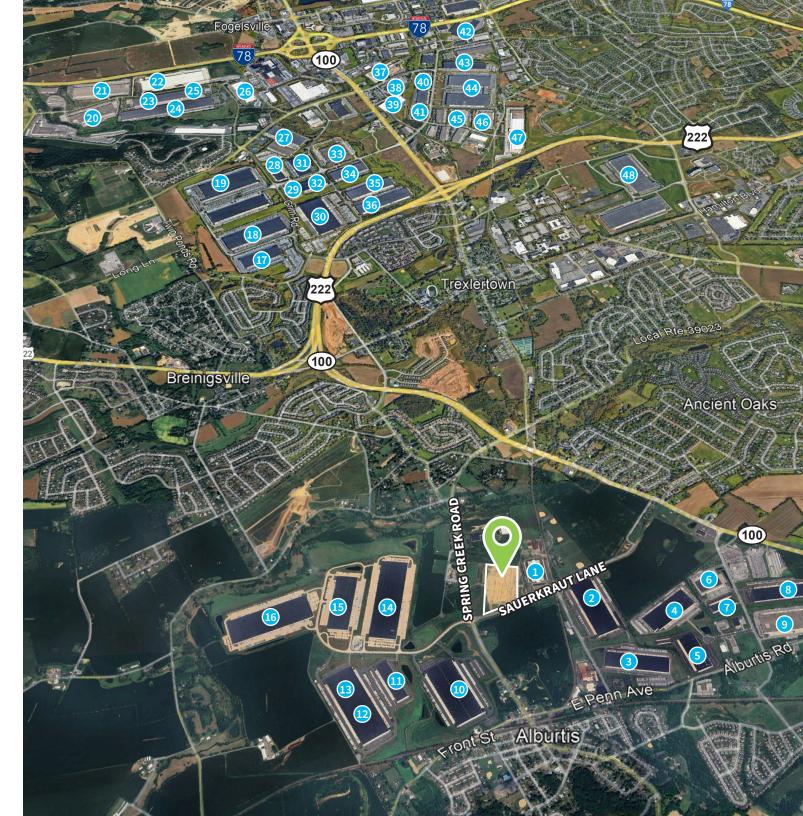

## Flexible Build-to-Suit Location. Numerous Possibilities.

8120 Sauerkraut Lane offers the opportunity to join corporate neighbors such as Uline, Bimbo Bakeries, Knoll Furniture, Boston Beer Company, Westport Axle and Ryder Logistics in a buccolic development setting and just minutes from major regional transportation lanes.

### Corporate Neighbors

- 1. J.P. Express
- 2. Cooper Tire & Johnstone Supply
- 3. Millwork & BMS
- 4. Pratt
- 5. Sharp
- 6. Silgan
- 7. Tag Logistics
- 8. FedEx
- 9. Mack
- 10. Uline
- 11. Bimbo Bakeries
- 12. Bimbo Bakeries
- 13. Knoll Furniture
- 14. Ryder Logistics
- 15. East Penn Manufacturing
- 16. Westport Axle & Boston Beer Co.
- 17. Home Depot
- 18. FedEx Ground
- 19. Wakefern Food
- 20. KeHE
- 21. Home Depot
- 22. Nestle
- 23. RRD
- 24. CJ Logistics
- 25. Thermo Fisher Scientific
- 26. BlueTriton Brands
- 27. B Braun
- 28. Silgan Containers
- 29. Terumo
- 30. Amazon
- 31. Coca-Cola Company
- 32. Inmar Inc.
- 33. Bridgestone
- 34. Trinty Glass International
- 35. Geodis
- 36. Amazon
- 37. Coca-Cola Company
- 38. Thermo Fisher Scientific
- 39. Niagara Bottling
- 40. Sharp
- 41. Owens & Minor
- 42. Carpenter
- 43. Hain Celestial
- 44. Keurig DrPepper
- 45. Amcor
- 46. BEHR
- 47. Lineage
- 48. Uline