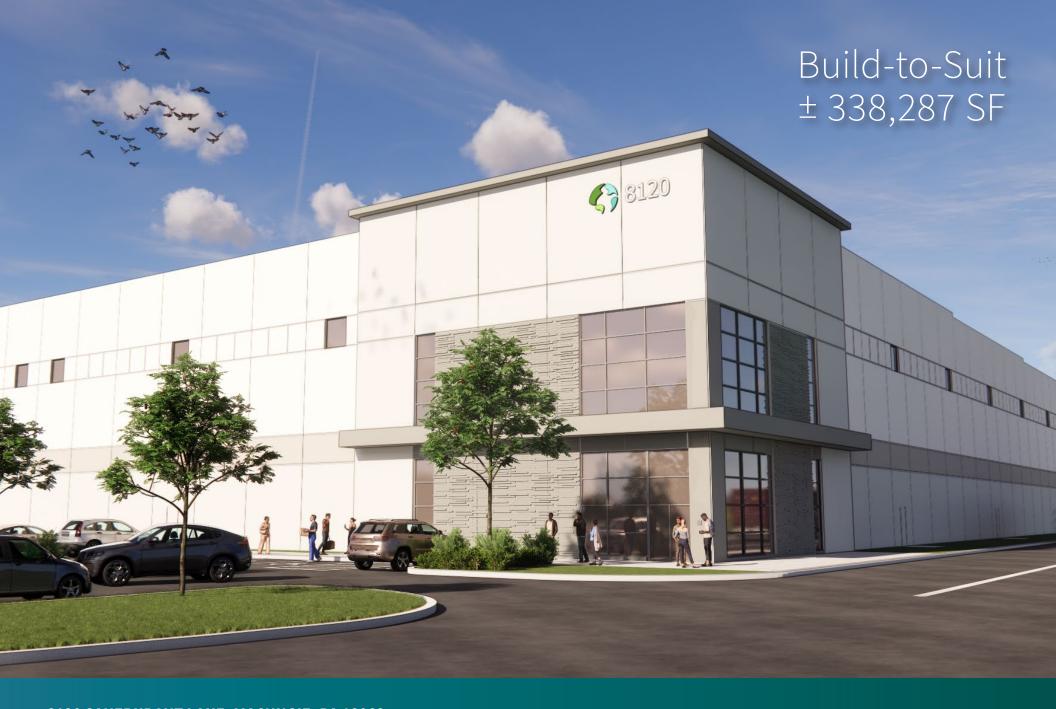

Prologis Lehigh Valley West

# PLD - Sauerkraut | State-of-the-Art Industrial Park

Designed for flexibility, 8120 Sauerkraut Lane offers modern, state-of-the-art design in either a single or multi-tenant configuration. Exceptional site design provides separate auto and truck entrances, full truck circulation with guard shack capability from either or both entrances and opposable trailer storage. Interior space accommodates 40' clear heights, multiple SRO's with truckers' lounges and ample utility services for a wide variety of operational needs.

## **Building Specifications**

- ±338,287 SF total building size
- Lot size: 32.955 acres
- 40' clear height
- 49 dock-high doors
- (2) 12' x 14' drive-in doors
- Tilt-wall construction
- 2,789 GSF spec office
   (971 SF NW Truckers lounge & restrooms)
   (971 SF SW Truckers lounge & restrooms)
- 195' truck court
- 58 trailer parking spaces + 10 optional
- 273 car parking spaces + 37 optional
- ESFR sprinklers with K-25 heads
- 4,000 amp/480-volt electric service (ability to increase to 8,000 Amps)
  - Available
  - ▲ Dock position w/ leveler
  - ◆ Drive-in door