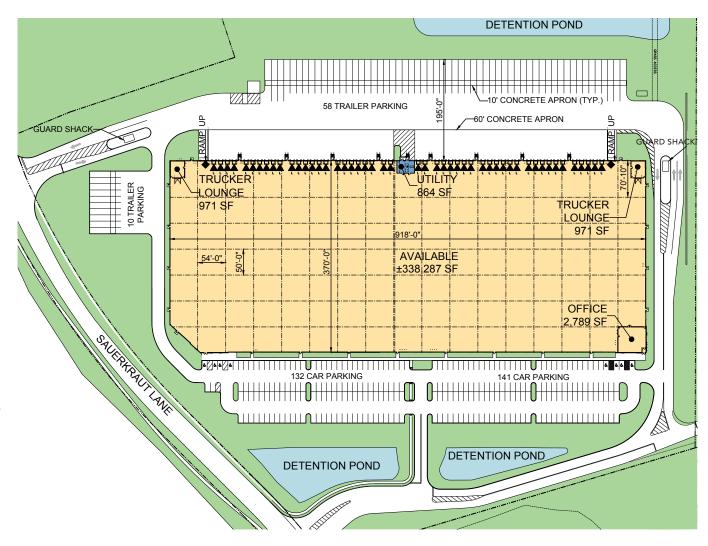

| SF ↓       |              |            |             |             |                |
|------------|--------------|------------|-------------|-------------|----------------|
| SIZE       | DIVISIBILITY | DOCK DOORS | GRADE DOORS | TRUCK COURT | BUILDING DEPTH |
| 338,327 SF | Yes          | 49         | 2           | 195'        | 370'           |

## **Building Specifications**

- ±338,287 SF total building size
- Lot size: 32.955 acres
- 40' clear height
- 49 dock-high doors
- (2) 12' x 14' drive-in doors
- Tilt-wall construction
- 2,789 GSF spec office
   (971 SF NW Truckers lounge & restrooms)
   (971 SF SW Truckers lounge & restrooms)
- 195' truck court
- 58 trailer parking spaces + 10 optional
- 273 car parking spaces + 37 optional
- ESFR sprinklers with K-25 heads
- 4,000 amp/480-volt electric service (ability to increase to 8,000 Amps)
  - Available
  - ▲ Dock position w/ leveler
  - ◆ Drive-in door