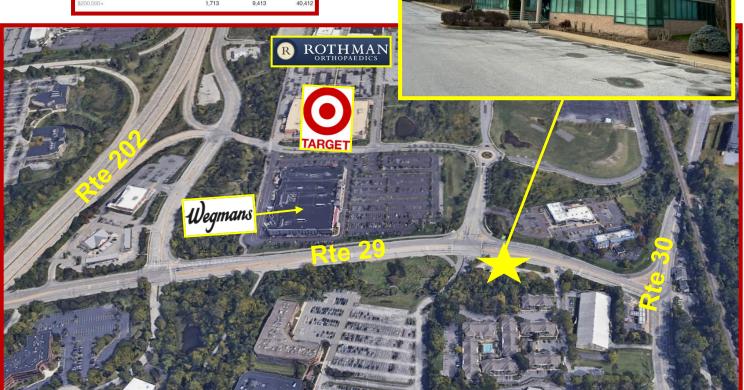

## **FOR LEASE MEDICAL OFFICE BUILDING**

22 Morehall Road, Malvern, PA 19355

- 6,200 SF 2-Story Medical Building > Abundant Parking
- Mammography, MRI, CT Scan & More ➤ 27,539 VPD (2022)
- Zoned Office/Business Park EW Twp
- Former Diagnostic Imaging Center > Building and Monument Signage