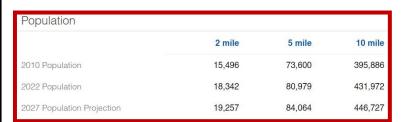

## **DEMOGRAPHICS**

22 Morehall Road, Malvern, PA 19355

| Households                |        |        |         |
|---------------------------|--------|--------|---------|
|                           | 2 mile | 5 mile | 10 mile |
| 2010 Households           | 5,990  | 28,384 | 150,718 |
| 2022 Households           | 6,982  | 31,048 | 165,245 |
| 2027 Household Projection | 7,316  | 32,214 | 171,116 |
| Annual Growth 2010-2022   | 1.3%   | 0.9%   | 0.8%    |
| Annual Growth 2022-2027   | 1.0%   | 0.8%   | 0.7%    |