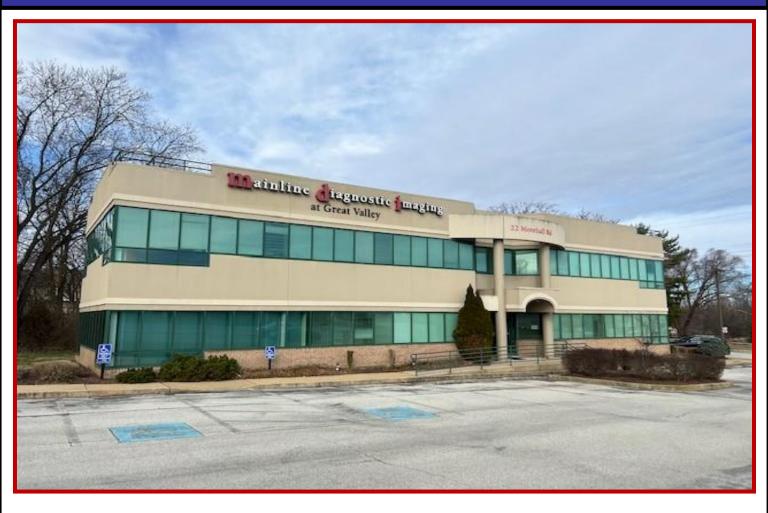

## **FOR LEASE MEDICAL OFFICE BUILDING**

22 Morehall Road, Malvern, PA 19355

- 6,200 SF 2-Story Medical Building > Abundant Parking
- Mammography, MRI, CT Scan & More ➤ 27,539 VPD (2022)
- Zoned Office/Business Park EW Twp
- Former Diagnostic Imaging Center > Building and Monument Signage

www.firstlibertypartners.com

Information concerning this offering is from sources deemed reliable, but no warranty is made as to the accuracy thereof and is submitted subject to errors, omissions, change of prices or other conditions, prior sale or lease or withdrawal without notice.