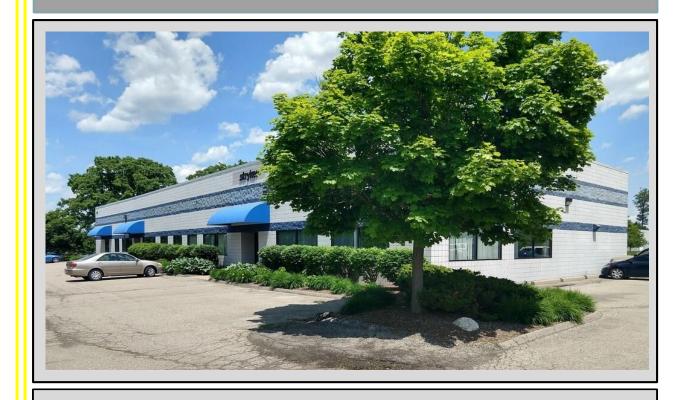

# Summary

**Property Address:** 4177 Varsity Drive, Ann Arbor, MI

Total Building: 11,050 SF

3,000 SF with Long Term Lease

**Space Available:** 8,050 square feet – can be divided

**Location:** South of Ellsworth & East of State Street

**Sale Price:** \$1,510,000.00

**Lease Rate:** \$10.95 NNN per square foot

**Building Highlights:** Entire building is air conditioned

Good freeway access Class A industrial park

Ann Arbor address with Pittsfield Township taxes