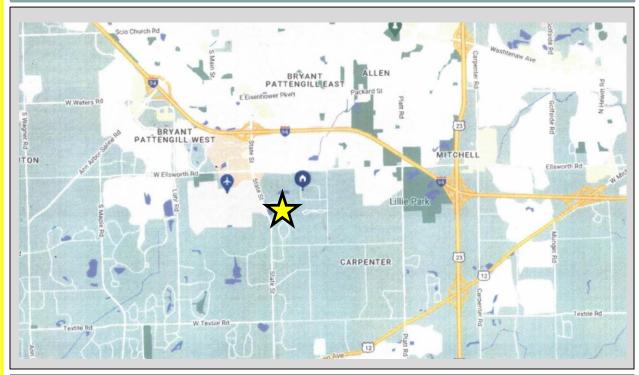

## Maps

WINSTON-TRAITEL REALTY, INC. 740 Welch Road, Commerce Township, MI 48390

Information contained herein is subject to verification and no liability for errors or omissions is assumed.

Price is subject to change and listing may be withdrawn without notice.