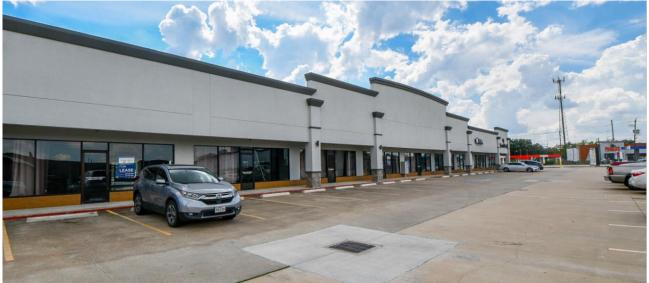

th close proximate to Highway 59, 5 minutes away from I-69, and close to major retailers.



# Thompson Plaza

#### **UNIT 106**

Zoning: SY Year Built: 2014 Parking: 50+ spaces Building SF: 10,692

Center Type: Neighborhood



### Thompson Plaza Business locator

Unit 106 is a shell space. Ideal for retail businesses, massage parlors, salon (nail and hair), phone services, and mail services. We would place a dividing wall between the spaces and leave ready for paint. We would also install a bathroom. There are 2 HVAC system in place. Ask about TI allowance for bathroom.

#### **Amenities:**

- Air Conditioning
- Central Heating
- High Ceilings
- Front and rear entrance





### Thompson Plaza Aerial view Unit #106





# Unit #106 Floor Plan







#### Unit #106 Gallery























#### Pylon Sign & Signage





#### **Other Tenants**















## **Project Demographics**





50,412 FUTURE HOUSEHOLDS 2.54% HOUSEHOLD GROWTH | 2022-2027 ESRI Estimates Within 5-Miles as of 2022-2027

ttĪ

3%

3 MILES



MAJOR AREA RETAILERS within 5 miles

### **Location Facts & Demographics**

Demographics are determined by a 10 minute drive from 2201 Thompson, Richmond, TX 77469

**Catylist** Research

>200K

100K-200K

\$6,880

\$18,189



#### This information supplied herein is from sources we deem reliable. It is provided without any representation, warranty or euarantee, expressed or implied as to its accuracy. Prospective Buyer or Tenant should conduct an independent investigation and verification of all matters deemed to be material, including, but not limited to. s