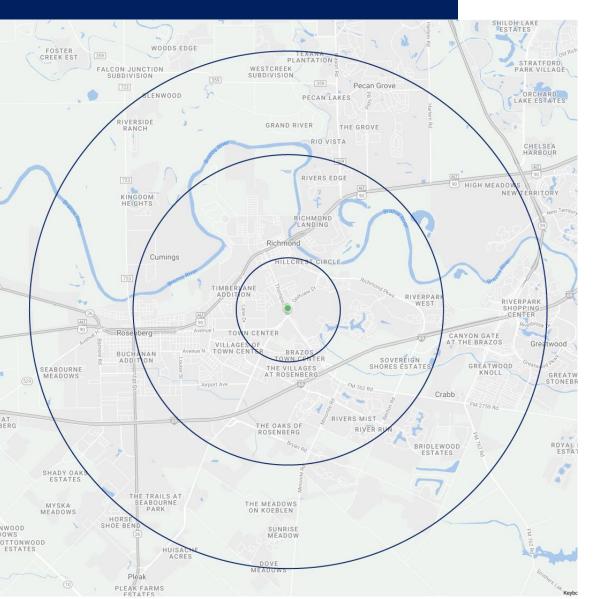

## **Project Demographics**

50,412 FUTURE HOUSEHOLDS 2.54% HOUSEHOLD GROWTH | 2022-2027 ESRI Estimates Within 5-Miles as of 2022-2027

ttĪ

3%

3 MILES

MAJOR AREA RETAILERS within 5 miles

### **Location Facts & Demographics**

Demographics are determined by a 10 minute drive from 2201 Thompson, Richmond, TX 77469

**Catylist** Research

>200K

100K-200K

\$6,880

\$18,189