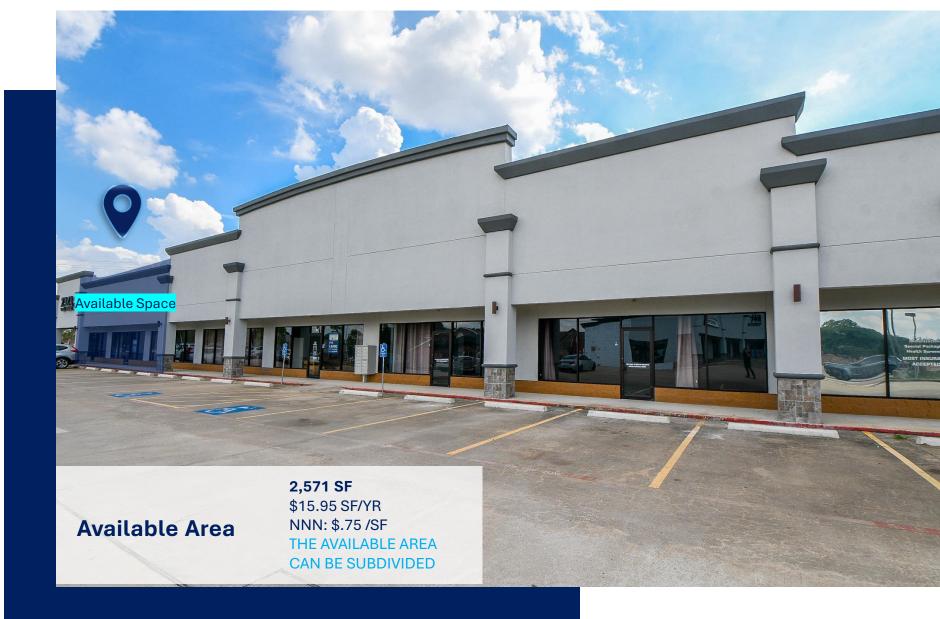

#### **UNIT 106**

Zoning: SY Year Built: 2014 Parking: 50+ spaces Building SF: 10,692

Center Type: Neighborhood

### Thompson Plaza Business locator

Unit 106 is a shell space. Ideal for retail businesses, massage parlors, salon (nail and hair), phone services, and mail services. We would place a dividing wall between the spaces and leave ready for paint. We would also install a bathroom. There are 2 HVAC system in place. Ask about TI allowance for bathroom.