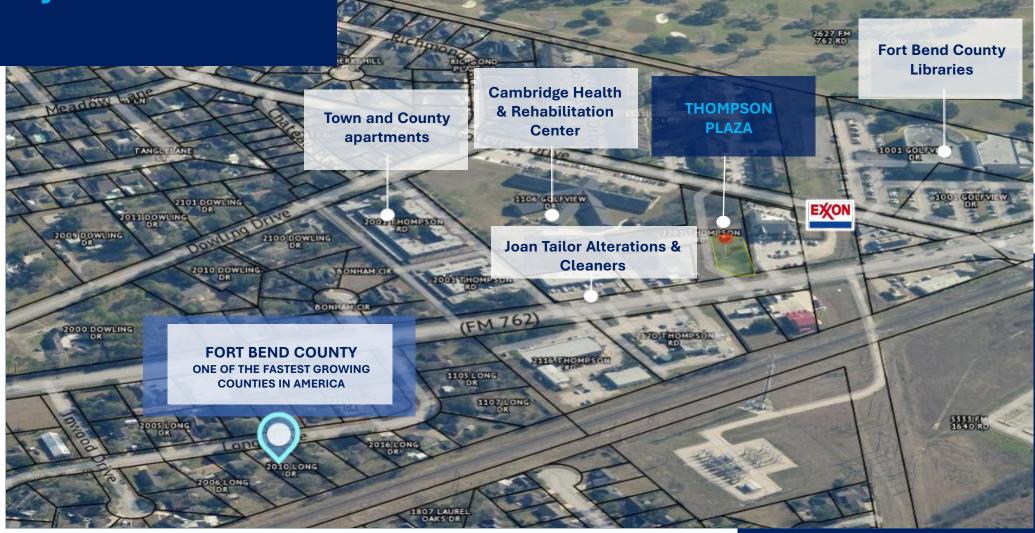

### Thompson Plaza Aerial view Unit #106

The center could be the retail and service destination for the surrounding new master planned communities that are 5 minutes away!

### **Highlights**

- Household income within a 1-mile radius is over \$98,000, making the area affluent and ready to welcome thriving new businesses.
- It is the only Community Centre in the intersection of Golfview Drive and FM 762
- Can easily be repurposed for other retail business
- Access to Pylon Sign & Signage for the front of building.
- Strong Demographics with close proximate to Highway 59, 5 minutes away from I-69, and close to major retailers.