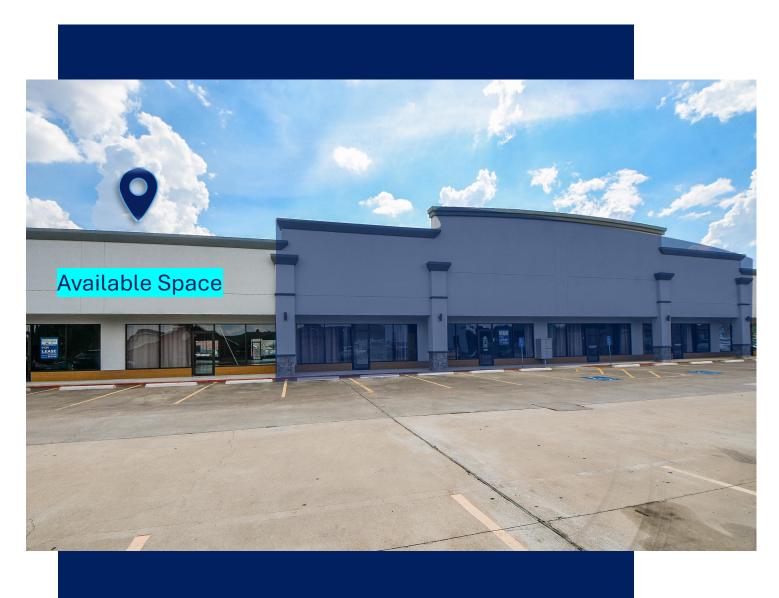

### Thompson Plaza Business locator

Unit 106 is a shell space. Ideal for retail businesses, massage parlors, salon (nail and hair), phone services, and mail services. We would place a dividing wall between the spaces and leave ready for paint. We would also install a bathroom. There are 2 HVAC system in place. Ask about TI allowance for bathroom.

#### Unit #106 Gallery