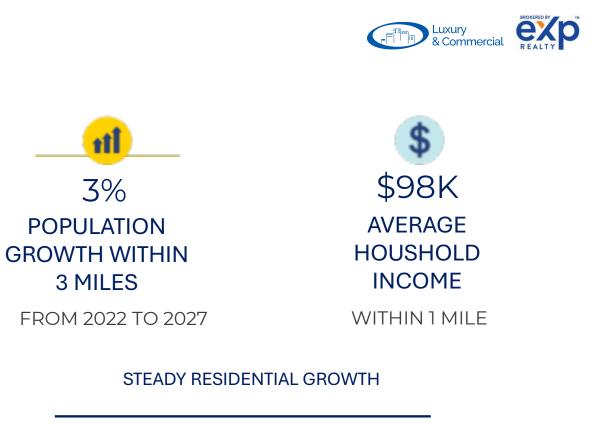

#### **Property Overview**

Discover how your business can prosper at THOMPSON PLAZA SHOPPING CENTER. A growing neighborhood close to I-69 and 2 master planned communities-Veranda and Del Webb. This incredibly unique site is an exclusive opportunity for business owners, franchisees, and corporations to seize a position close to affluent neighborhoods of Richmond, Texas. Richmond witnessed rapid population growth over the past few years, a trend that will continue with further area development. Tenants will get the added benefit of a growing local population and lower market rents vs new shopping centers. In addition, the household income within a 1-mile radius is over \$98,000, making the area affluent and ready to welcome thriving new businesses. Set your business up for long-term success in an area full of potential and growth.

### **Highlights**

- Household income within a 1-mile radius is over \$98,000, making the area affluent and ready to welcome thriving new businesses.
- It is the only Community Centre in the intersection of Golfview Drive and FM 762
- Can easily be repurposed for other retail business
- Access to Pylon Sign & Signage for the front of building.
- Strong Demographics with close proximate to Highway 59, 5 minutes away from I-69, and close to major retailers.

## **Project Demographics**

50,412 FUTURE HOUSEHOLDS 2.54% HOUSEHOLD GROWTH | 2022-2027 ESRI Estimates Within 5-Miles as of 2022-2027

ttĪ

3%

3 MILES

MAJOR AREA RETAILERS within 5 miles