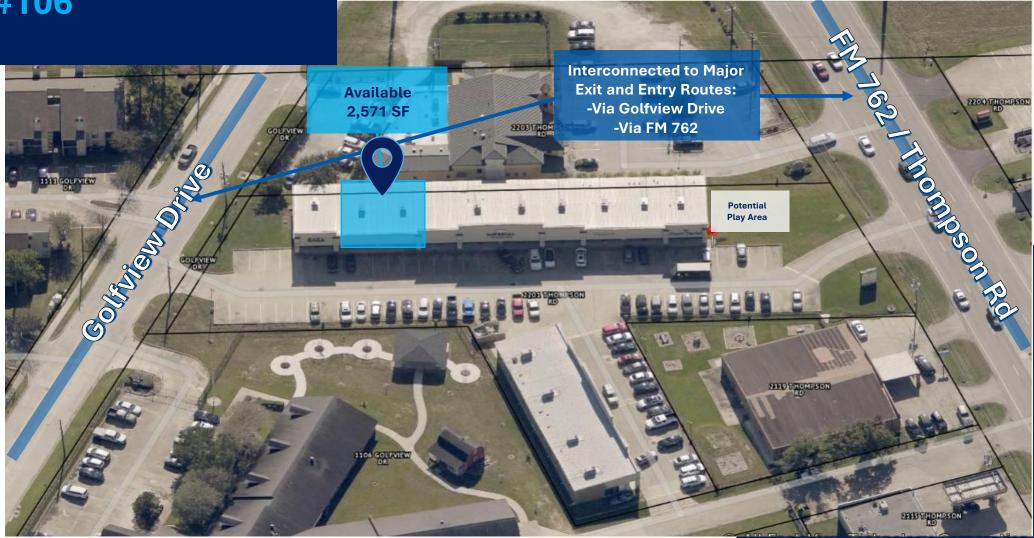

### Thompson Plaza Aerial view Unit #106

### Thompson Plaza Business locator

Unit 106 is a shell space. Ideal for retail businesses, massage parlors, salon (nail and hair), phone services, and mail services. We would place a dividing wall between the spaces and leave ready for paint. We would also install a bathroom. There are 2 HVAC system in place. Ask about TI allowance for bathroom.