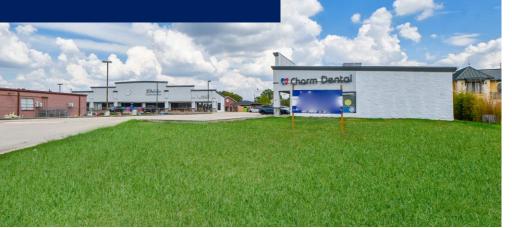

with close proximate to Highway 59, 5 minutes away from I-69, and close to major retailers.



# Thompson Plaza

#### **UNIT 106**

Zoning: SY Year Built: 2014 Parking: 50+ spaces Building SF: 10,692

Center Type: Neighborhood



### Thompson Plaza Business locator

Unit 106 is a shell space. Ideal for retail businesses, massage parlors, salon (nail and hair), phone services, and mail services. We would place a dividing wall between the spaces and leave ready for paint. We would also install a bathroom. There are 2 HVAC system in place. Ask about TI allowance for bathroom.

#### **Amenities:**

- Air Conditioning
- Central Heating
- High Ceilings
- Front and rear entrance





### Thompson Plaza Aerial view Unit #106





# Unit #106 Floor Plan







#### Unit #106 Gallery























#### Pylon Sign & Signage





#### **Other Tenants**















## **Project Demographics**





50,412 FUTURE HOUSEHOLDS 2.54% HOUSEHOLD GROWTH | 2022-2027 ESRI Estimates Within 5-Miles as of 2022-2027

ttĪ

3%

3 MILES



MAJOR AREA RETAILERS within 5 miles

### **Location Facts & Demographics**

Demographics are determined by a 10 minute drive from 2201 Thompson, Richmond, TX 77469

**Catylist** Research

>200K

100K-200K

\$6,880

\$18,189



#### This information supplied herein is from sources we deem reliable. It is provided without any representation, warranty or euarantee, expressed or implied as to its accuracy. Prospective Buyer or Tenant should conduct an independent investigation and verification of all matters deemed to be material, including, but not limited to.