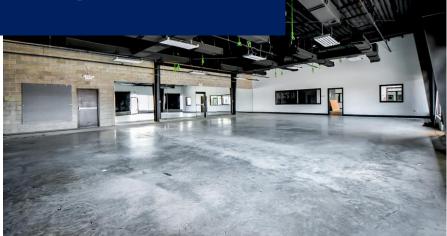

#### Unit #106 Gallery

### Thompson Plaza Business locator

Unit 106 is a shell space. Ideal for retail businesses, massage parlors, salon (nail and hair), phone services, and mail services. We would place a dividing wall between the spaces and leave ready for paint. We would also install a bathroom. There are 2 HVAC system in place. Ask about TI allowance for bathroom.