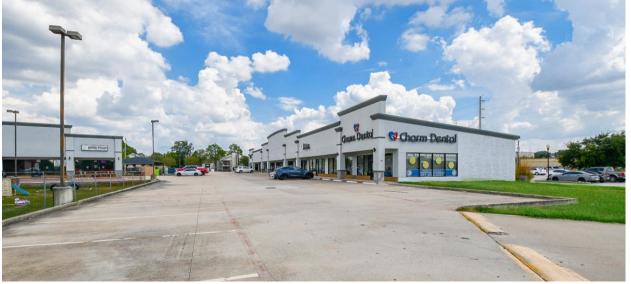

close proximate to Highway 59, 5 minutes away from I-69, and close to major retailers.



# Thompson Plaza

#### **UNIT 106**

Zoning: SY Year Built: 2014 Parking: 50+ spaces Building SF: 10,692

Center Type: Neighborhood



### Thompson Plaza Business locator

Unit 106 is a shell space. Ideal for retail businesses, massage parlors, salon (nail and hair), phone services, and mail services. We would place a dividing wall between the spaces and leave ready for paint. We would also install a bathroom. There are 2 HVAC system in place. Ask about TI allowance for bathroom.

#### **Amenities:**

- Air Conditioning
- Central Heating
- High Ceilings
- Front and rear entrance





### Thompson Plaza Aerial view Unit #106





# Unit #106 Floor Plan







#### Unit #106 Gallery























#### Pylon Sign & Signage





#### **Other Tenants**















## **Project Demographics**





50,412 FUTURE HOUSEHOLDS 2.54% HOUSEHOLD GROWTH | 2022-2027 ESRI Estimates Within 5-Miles as of 2022-2027

ttĪ

3%

3 MILES



MAJOR AREA RETAILERS within 5 miles

### **Location Facts & Demographics**

Demographics are determined by a 10 minute drive from 2201 Thompson, Richmond, TX 77469

**Catylist** Research

>200K

100K-200K

\$6,880

\$18,189



#### This information supplied herein is from sources we deem reliable. It is provided without any representation, warranty or euarantee, expressed or implied as to its accuracy. Prospective Buyer or Tenant should conduct an independent investigation and verification of all matters deemed to be material, including, but not limited to. sta