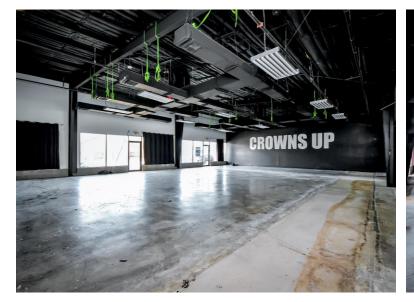

ographics with close proximate to Highway 59, 5 minutes away from I-69, and close to major retailers.



# Thompson Plaza

#### **UNIT 106**

Zoning: SY Year Built: 2014 Parking: 50+ spaces Building SF: 10,692

Center Type: Neighborhood



### Thompson Plaza Business locator

Unit 106 is a shell space. Ideal for retail businesses, massage parlors, salon (nail and hair), phone services, and mail services. We would place a dividing wall between the spaces and leave ready for paint. We would also install a bathroom. There are 2 HVAC system in place. Ask about TI allowance for bathroom.

#### **Amenities:**

- Air Conditioning
- Central Heating
- High Ceilings
- Front and rear entrance





### Thompson Plaza Aerial view Unit #106





# Unit #106 Floor Plan







#### Unit #106 Gallery























#### Pylon Sign & Signage





#### **Other Tenants**















## **Project Demographics**





50,412 FUTURE HOUSEHOLDS 2.54% HOUSEHOLD GROWTH | 2022-2027 ESRI Estimates Within 5-Miles as of 2022-2027

ttĪ

3%

3 MILES



MAJOR AREA RETAILERS within 5 miles

### **Location Facts & Demographics**

Demographics are determined by a 10 minute drive from 2201 Thompson, Richmond, TX 77469

**Catylist** Research

>200K

100K-200K

\$6,880

\$18,189



#### This information supplied herein is from sources we deem reliable. It is provided without any representation, warranty or euarantee, expressed or implied as to its accuracy. Prospective Buyer or Tenant should conduct an independent investigation and verification of all matters deemed to be material, including, but not l