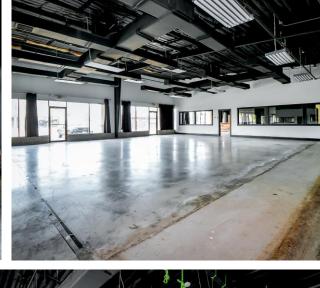

emographics with close proximate to Highway 59, 5 minutes away from I-69, and close to major retailers.



# Thompson Plaza

#### **UNIT 106**

Zoning: SY Year Built: 2014 Parking: 50+ spaces Building SF: 10,692

Center Type: Neighborhood



### Thompson Plaza Business locator

Unit 106 is a shell space. Ideal for retail businesses, massage parlors, salon (nail and hair), phone services, and mail services. We would place a dividing wall between the spaces and leave ready for paint. We would also install a bathroom. There are 2 HVAC system in place. Ask about TI allowance for bathroom.

#### **Amenities:**

- Air Conditioning
- Central Heating
- High Ceilings
- Front and rear entrance





### Thompson Plaza Aerial view Unit #106





# Unit #106 Floor Plan







#### Unit #106 Gallery























#### Pylon Sign & Signage





#### **Other Tenants**















## **Project Demographics**





50,412 FUTURE HOUSEHOLDS 2.54% HOUSEHOLD GROWTH | 2022-2027 ESRI Estimates Within 5-Miles as of 2022-2027

ttĪ

3%

3 MILES



MAJOR AREA RETAILERS within 5 miles

### **Location Facts & Demographics**

Demographics are determined by a 10 minute drive from 2201 Thompson, Richmond, TX 77469

**Catylist** Research

>200K

100K-200K

\$6,880

\$18,189



#### This information supplied herein is from sources we deem reliable. It is provided without any representation, warranty or euarantee, expressed or implied as to its accuracy. Prospective Buyer or Tenant should conduct an independent investigation and verification of all matters deemed to be material, including, but not