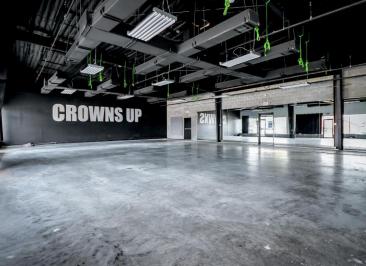

raphics with close proximate to Highway 59, 5 minutes away from I-69, and close to major retailers.



# Thompson Plaza

#### **UNIT 106**

Zoning: SY Year Built: 2014 Parking: 50+ spaces Building SF: 10,692

Center Type: Neighborhood



### Thompson Plaza Business locator

Unit 106 is a shell space. Ideal for retail businesses, massage parlors, salon (nail and hair), phone services, and mail services. We would place a dividing wall between the spaces and leave ready for paint. We would also install a bathroom. There are 2 HVAC system in place. Ask about TI allowance for bathroom.

#### **Amenities:**

- Air Conditioning
- Central Heating
- High Ceilings
- Front and rear entrance





### Thompson Plaza Aerial view Unit #106





# Unit #106 Floor Plan







#### Unit #106 Gallery























#### Pylon Sign & Signage





#### **Other Tenants**















## **Project Demographics**





50,412 FUTURE HOUSEHOLDS 2.54% HOUSEHOLD GROWTH | 2022-2027 ESRI Estimates Within 5-Miles as of 2022-2027

ttĪ

3%

3 MILES



MAJOR AREA RETAILERS within 5 miles

### **Location Facts & Demographics**

Demographics are determined by a 10 minute drive from 2201 Thompson, Richmond, TX 77469

**Catylist** Research

>200K

100K-200K

\$6,880

\$18,189



#### This information supplied herein is from sources we deem reliable. It is provided without any representation, warranty or euarantee, expressed or implied as to its accuracy. Prospective Buyer or Tenant should conduct an independent investigation and verification of all matters deemed to be material, including, but not lim