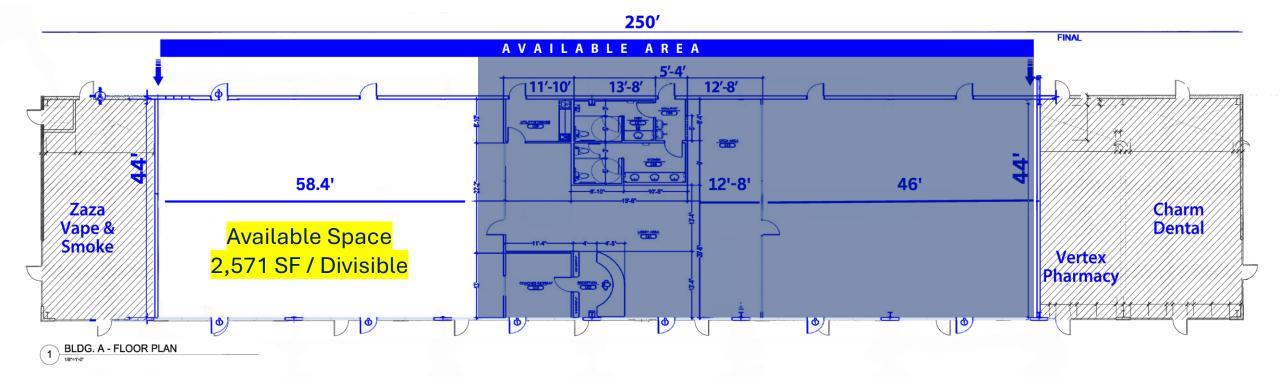

# Unit #106 Floor Plan

### Thompson Plaza Business locator

Unit 106 is a shell space. Ideal for retail businesses, massage parlors, salon (nail and hair), phone services, and mail services. We would place a dividing wall between the spaces and leave ready for paint. We would also install a bathroom. There are 2 HVAC system in place. Ask about TI allowance for bathroom.