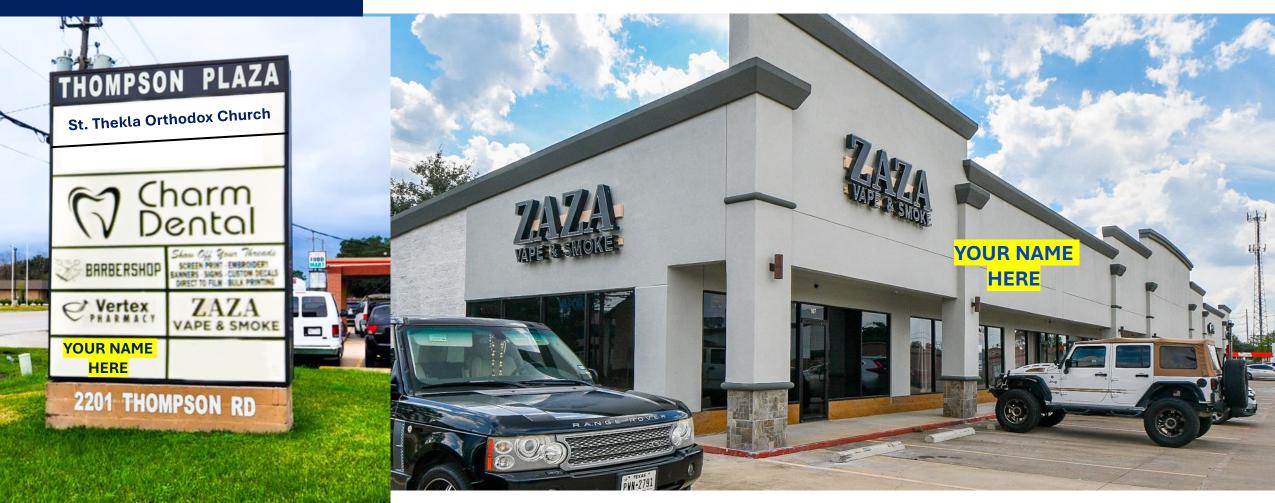

minutes away from I-69, and close to major retailers.



# Thompson Plaza

#### **UNIT 106**

Zoning: SY Year Built: 2014 Parking: 50+ spaces Building SF: 10,692

Center Type: Neighborhood



### Thompson Plaza Business locator

Unit 106 is a shell space. Ideal for retail businesses, massage parlors, salon (nail and hair), phone services, and mail services. We would place a dividing wall between the spaces and leave ready for paint. We would also install a bathroom. There are 2 HVAC system in place. Ask about TI allowance for bathroom.

#### **Amenities:**

- Air Conditioning
- Central Heating
- High Ceilings
- Front and rear entrance





### Thompson Plaza Aerial view Unit #106





# Unit #106 Floor Plan







#### Unit #106 Gallery























#### Pylon Sign & Signage





#### **Other Tenants**















## **Project Demographics**





50,412 FUTURE HOUSEHOLDS 2.54% HOUSEHOLD GROWTH | 2022-2027 ESRI Estimates Within 5-Miles as of 2022-2027

ttĪ

3%

3 MILES



MAJOR AREA RETAILERS within 5 miles

### **Location Facts & Demographics**

Demographics are determined by a 10 minute drive from 2201 Thompson, Richmond, TX 77469

**Catylist** Research

>200K

100K-200K

\$6,880

\$18,189



#### This information supplied herein is from sources we deem reliable. It is provided without any representation, warranty or euarantee, expressed or implied as to its accuracy. Prospective Buyer or Tenant should conduct an independent investigation and verification of all matters deemed to be material, including, but not limited to. statements of income and expenses. C