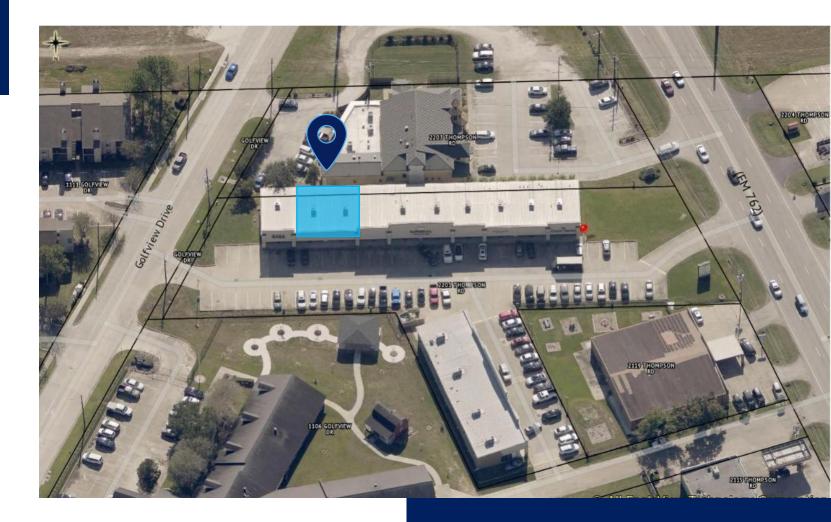

urposed for other retail business
- Access to Pylon Sign & Signage for the front of building.
- Strong Demographics with close proximate to Highway 59, 5 minutes away from I-69, and close to major retailers.



# Thompson Plaza

#### **UNIT 106**

Zoning: SY Year Built: 2014 Parking: 50+ spaces Building SF: 10,692

Center Type: Neighborhood



### Thompson Plaza Business locator

Unit 106 is a shell space. Ideal for retail businesses, massage parlors, salon (nail and hair), phone services, and mail services. We would place a dividing wall between the spaces and leave ready for paint. We would also install a bathroom. There are 2 HVAC system in place. Ask about TI allowance for bathroom.

#### **Amenities:**

- Air Conditioning
- Central Heating
- High Ceilings
- Front and rear entrance





### Thompson Plaza Aerial view Unit #106





# Unit #106 Floor Plan







#### Unit #106 Gallery























#### Pylon Sign & Signage





#### **Other Tenants**















## **Project Demographics**





50,412 FUTURE HOUSEHOLDS 2.54% HOUSEHOLD GROWTH | 2022-2027 ESRI Estimates Within 5-Miles as of 2022-2027

ttĪ

3%

3 MILES



MAJOR AREA RETAILERS within 5 miles

### **Location Facts & Demographics**

Demographics are determined by a 10 minute drive from 2201 Thompson, Richmond, TX 77469

**Catylist** Research

>200K

100K-200K

\$6,880

\$18,189



#### This information supplied herein is from sources we deem reliable. It is provided without any representation, warranty or euarantee, expressed or implied as to its accuracy. Prospective Buyer or Tenant should conduc