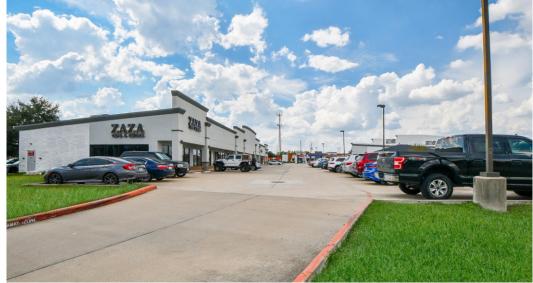

lose proximate to Highway 59, 5 minutes away from I-69, and close to major retailers.



# Thompson Plaza

#### **UNIT 106**

Zoning: SY Year Built: 2014 Parking: 50+ spaces Building SF: 10,692

Center Type: Neighborhood



### Thompson Plaza Business locator

Unit 106 is a shell space. Ideal for retail businesses, massage parlors, salon (nail and hair), phone services, and mail services. We would place a dividing wall between the spaces and leave ready for paint. We would also install a bathroom. There are 2 HVAC system in place. Ask about TI allowance for bathroom.

#### **Amenities:**

- Air Conditioning
- Central Heating
- High Ceilings
- Front and rear entrance





### Thompson Plaza Aerial view Unit #106





# Unit #106 Floor Plan







#### Unit #106 Gallery























#### Pylon Sign & Signage





#### **Other Tenants**















## **Project Demographics**





50,412 FUTURE HOUSEHOLDS 2.54% HOUSEHOLD GROWTH | 2022-2027 ESRI Estimates Within 5-Miles as of 2022-2027

ttĪ

3%

3 MILES



MAJOR AREA RETAILERS within 5 miles

### **Location Facts & Demographics**

Demographics are determined by a 10 minute drive from 2201 Thompson, Richmond, TX 77469

**Catylist** Research

>200K

100K-200K

\$6,880

\$18,189



#### This information supplied herein is from sources we deem reliable. It is provided without any representation, warranty or euarantee, expressed or implied as to its accuracy. Prospective Buyer or Tenant should conduct an independent investigation and verification of all matters deemed to be material, including, but not limited to. state