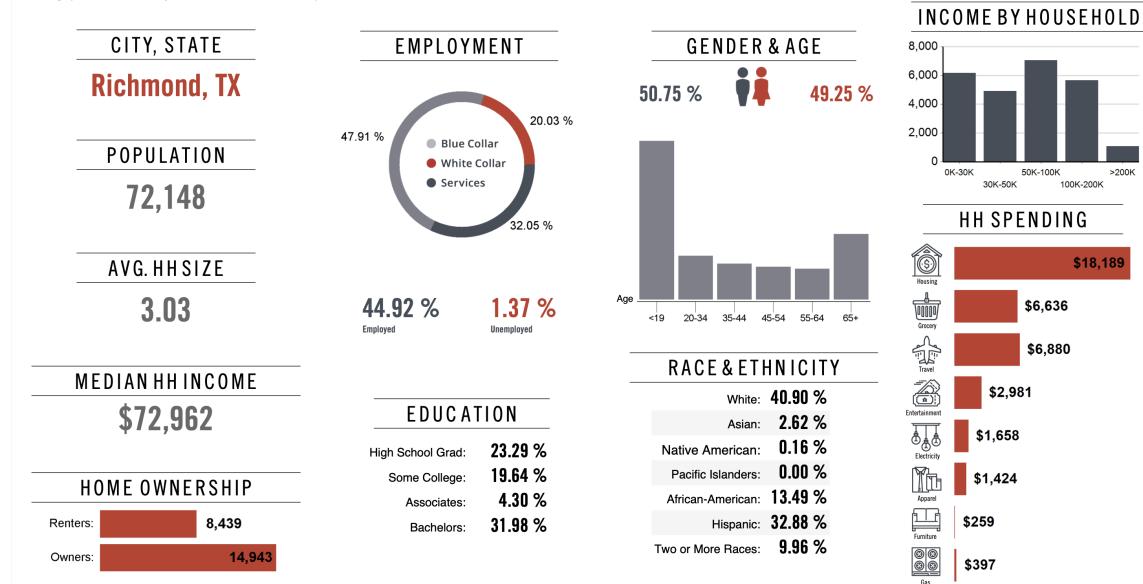

### **Location Facts & Demographics**

Demographics are determined by a 10 minute drive from 2201 Thompson, Richmond, TX 77469

**Catylist** Research

>200K

100K-200K

\$6,880

\$18,189