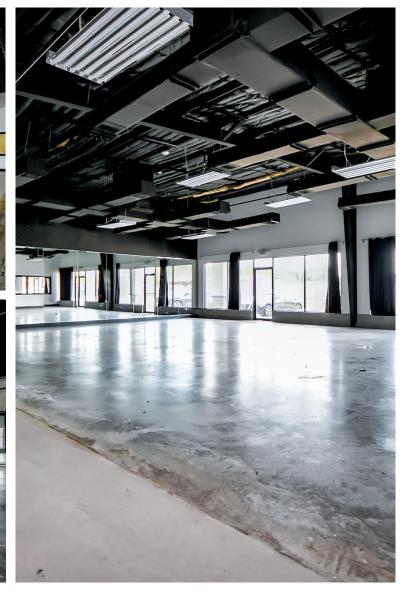

phics with close proximate to Highway 59, 5 minutes away from I-69, and close to major retailers.



# Thompson Plaza

#### **UNIT 106**

Zoning: SY Year Built: 2014 Parking: 50+ spaces Building SF: 10,692

Center Type: Neighborhood



### Thompson Plaza Business locator

Unit 106 is a shell space. Ideal for retail businesses, massage parlors, salon (nail and hair), phone services, and mail services. We would place a dividing wall between the spaces and leave ready for paint. We would also install a bathroom. There are 2 HVAC system in place. Ask about TI allowance for bathroom.

#### **Amenities:**

- Air Conditioning
- Central Heating
- High Ceilings
- Front and rear entrance





### Thompson Plaza Aerial view Unit #106





# Unit #106 Floor Plan







#### Unit #106 Gallery























#### Pylon Sign & Signage





#### **Other Tenants**















## **Project Demographics**





50,412 FUTURE HOUSEHOLDS 2.54% HOUSEHOLD GROWTH | 2022-2027 ESRI Estimates Within 5-Miles as of 2022-2027

ttĪ

3%

3 MILES



MAJOR AREA RETAILERS within 5 miles

### **Location Facts & Demographics**

Demographics are determined by a 10 minute drive from 2201 Thompson, Richmond, TX 77469

**Catylist** Research

>200K

100K-200K

\$6,880

\$18,189



#### This information supplied herein is from sources we deem reliable. It is provided without any representation, warranty or euarantee, expressed or implied as to its accuracy. Prospective Buyer or Tenant should conduct an independent investigation and verification of all matters deemed to be material, including, but not limit