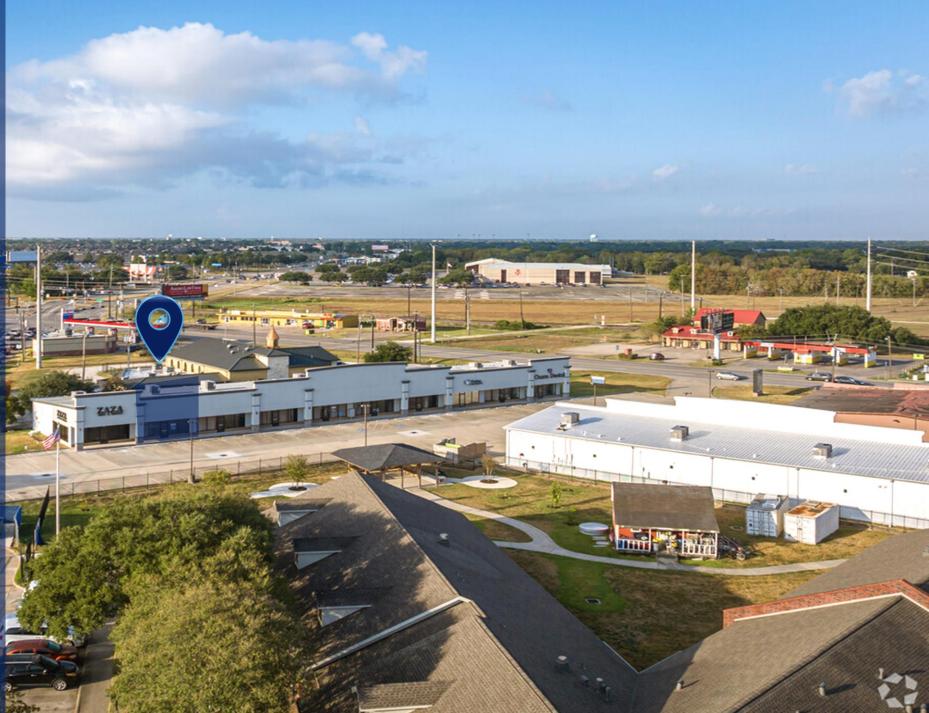

# FOR LEASE Thompson Plaza Unit 106

2201 Thompson Rd. Unit 106 Richmond, TX 77469









#### **Property Overview**

Discover how your business can prosper at THOMPSON PLAZA SHOPPING CENTER. A growing neighborhood close to I-69 and 2 master planned communities-Veranda and Del Webb. This incredibly unique site is an exclusive opportunity for business owners, franchisees, and corporations to seize a position close to affluent neighborhoods of Richmond, Texas. Richmond witnessed rapid population growth over the past few years, a trend that will continue with further area development. Tenants will get the added benefit of a growing local population and lower market rents vs new shopping centers. In addition, the household income within a 1-mile radius is over \$98,000, making the area affluent and ready to welcome thriving new businesses. Set your business up for long-term s