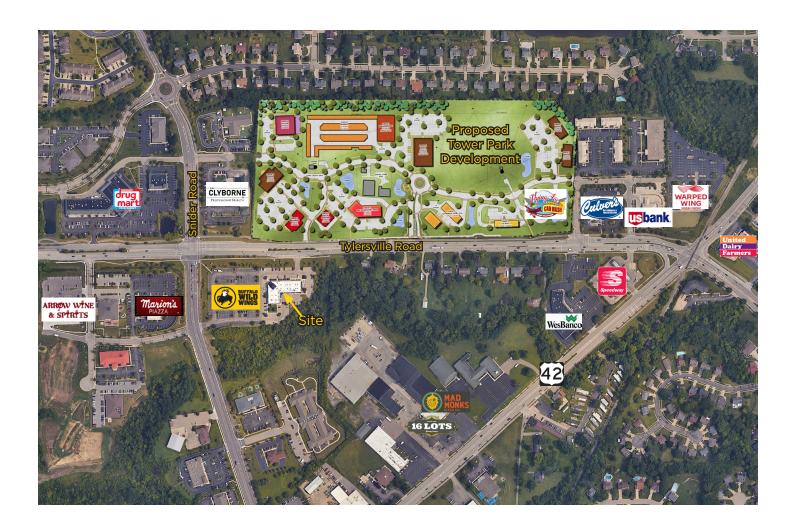

l visibility and access
- Prime Location: Located on Tylersville Road offering prime visibility near the heart of Mason. Mason Ohio is ranked #5 on Fortune's top 50 list for "Best Places to Live for Families" and is fast-growing, with a 332% population increase over the last 13 years.



Joe Krug
Commercial Sales & Leasing
937.701.1083
Joe.Krug@ApexCommercialGroup.com



| Demographics     | 1 Mile | 3 Mile | 5 Mile  |
|------------------|--------|--------|---------|
| Total Population | 11,144 | 65,564 | 139,267 |
| Total Households | 4,129  | 24,687 | 53,588  |

# **6011 Tylersville Road**

Mason, Ohio 45040

### **Floor Plan**



# **6011 Tylersville Road** Mason, Ohio 45040



### **Aerial**





ApexCommercialGroup.com

## **6011 Tylersville Road**

Mason, Ohio 45040

### **Aerial**