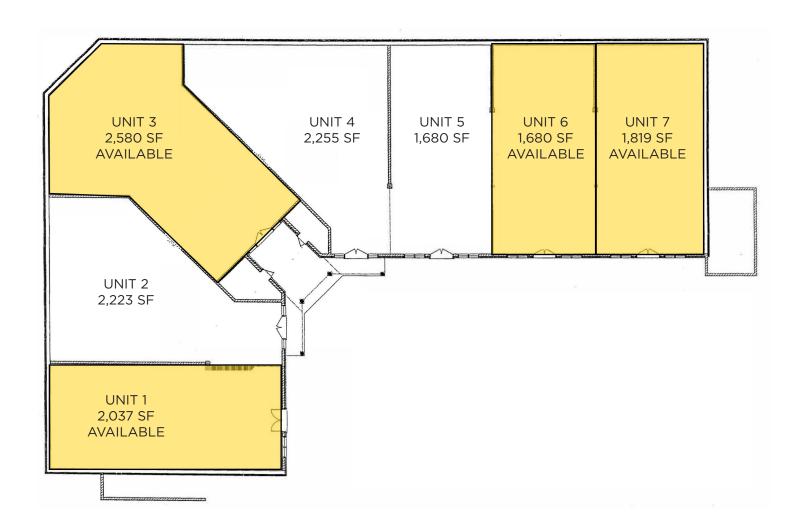

### **Floor Plan**

#### **Property Highlights**

- 27,972± SF of prime retail space in a highly sought-after location
- Suite Availability: 1,680± SF up to 3,499± SF available -Suites highlighted below
- Desirable Demographics: The median household income in Mason is \$121,082, highlighting the purchasing power of the local community and enhancing the appeal for businesses seeking to tap into a prosperous market.
- High Traffic Visibility: Direct exposure to over 20,000 cars per day on Tylersville Road offering exceptional visibility and access
- Prime Location: Located on Tylersville Road offering prime visibility near the heart of Mason. Mason Ohio is ranked #5 on Fortune's top 50 list for "Best Places to Live for Families" and is fast-growing, with a 332% population increase over the last 13 years.