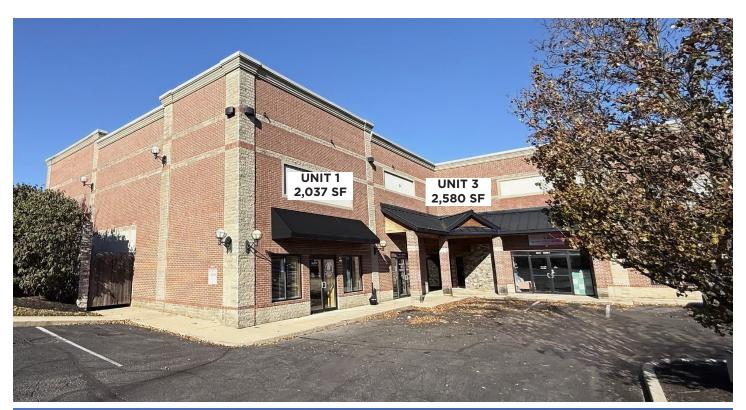

### **Floor Plan**

#### **Property Highlights**

- 27,972± SF of prime retail space in a highly sought-after location
- Suite Availability: 1,680± SF up to 3,499± SF available -Suites highlighted below
- Desirable Demographics: The median household income in Mason is \$121,082, highlighting the purchasing power of the local community and enhancing the appeal for businesses seeking to tap into a prosperous market.
- High Traffic Visibility: Direct exposure to over 20,000 cars per day on Tylersville Road offering exceptional visibility and access
- Prime Location: Located on Tylersville Road offering prime visibility near the heart of Mason. Mason Ohio is ranked #5 on Fortune's top 50 list for "Best Places to Live for Families" and is fast-growing, with a 332% population increase over the last 13 years.