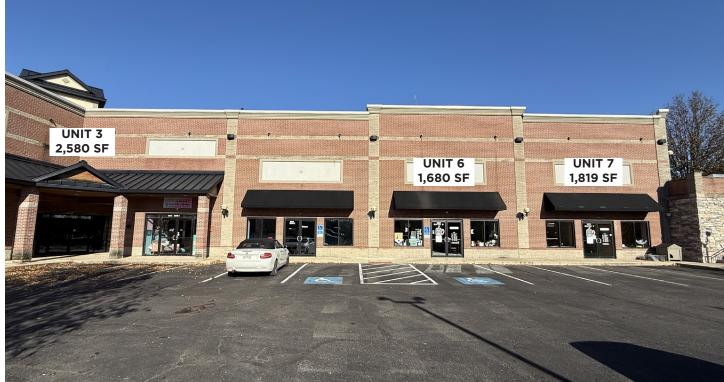

#### **Property Highlights**

- 27,972± SF of prime retail space in a highly sought-after location
- Suite Availability: 1,680± SF up to 3,499± SF available -Suites highlighted below
- Desirable Demographics: The median household income in Mason is \$121,082, highlighting the purchasing power of the local community and enhancing the appeal for businesses seeking to tap into a prosperous market.
- High Traffic Visibility: Direct exposure to over 20,000 cars per day on Tylersville Road offering exceptional visibility and access
- Prime Location: Located on Tylersville Road offering prime visibility near the heart of Mason. Mason Ohio is ranked #5 on Fortune's top 50 list for "Best Places to Live for Families" and is fast-growing, with a 332% population increase over the last 13 years.