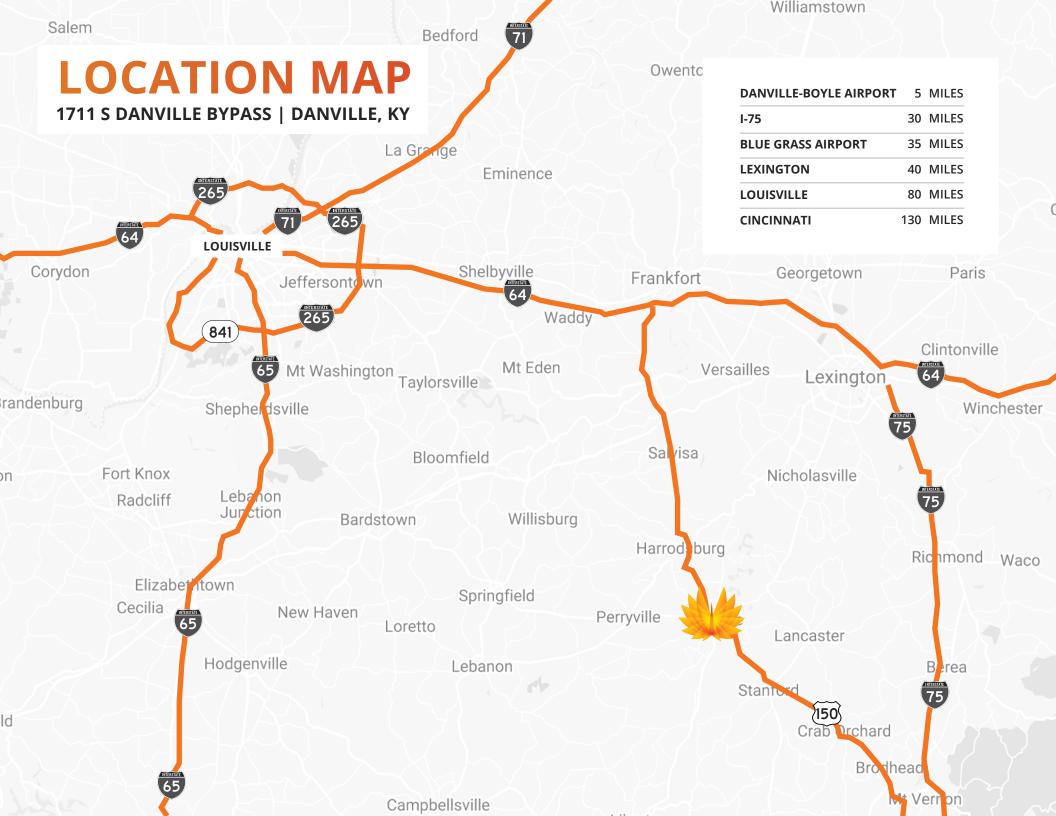

# FOR LEASE | 113,234 SF 1711 S DANVILLE, KY

PHOENIX

INVESTORS

Opportunity. Execution. Value Creation.

PATRICK DEDERING | DIRECTOR, ACQUISITION & LEASING | 414-376-6933 | PATRICK@PHOENIXINVESTORS.COM

This document has been prepared by Phoenix Investors for advertising and general information only. Phoenix Investors makes no guarantees, representations, or warranties of any kind, expressed or implied, regarding the information including, but not limited to, warranties of content, accuracy, and reliability.

#### 1711 S DANVILLE BYPASS | DANVILLE, KY

| AVAILABLE SPACE     | 113,234 SF                                 |  |  |
|---------------------|--------------------------------------------|--|--|
| MINIMUM DIVISIBLE   | 20,963 SF                                  |  |  |
| MAXIMUM CONTIGUOUS: | 113,234 SF                                 |  |  |
| WAREHOUSE SPACE     | 108,074 SF                                 |  |  |
| OFFICE SPACE        | 6,906 SF                                   |  |  |
| FLOORS              | 1                                          |  |  |
| DOCK DOORS          | 6                                          |  |  |
| DRIVE-IN DOORS      | 4                                          |  |  |
| CLEAR HEIGHT        | 18'                                        |  |  |
| COLUMN WIDTH/DEPTH  | 30' x 50'                                  |  |  |
| ROOF                | Galvanized                                 |  |  |
| WALLS               | Metal and Masonry                          |  |  |
| FLOORS              | 6" Reinforced Concrete                     |  |  |
| YEAR BUILT          | 1970 - 1998                                |  |  |
| FIRE SUPPRESSION    | 100% Wet Sprinklered                       |  |  |
| LIGHTING            | LED                                        |  |  |
| POWER               | Heavy Power Throughout                     |  |  |
| LAND AREA           | 17.086 Acres                               |  |  |
| ZONING              | IBD: Industrial Business District          |  |  |
| RAIL POTENTIAL      | Interior Spur Serviced by Norfolk Southern |  |  |
| OPEX ESTIMATE       | \$0.60/SF                                  |  |  |
|                     |                                            |  |  |