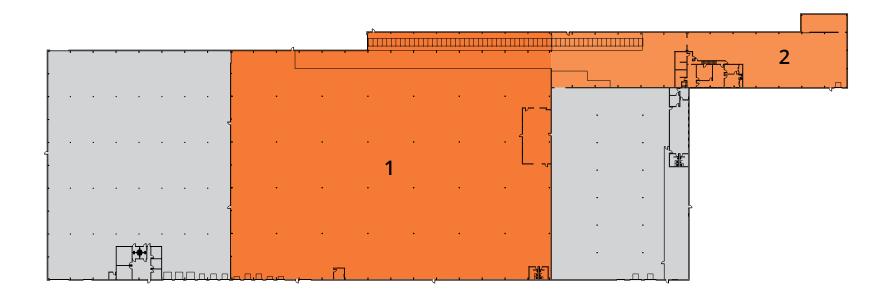

## **FLOOR PLAN**

#### 1711 S DANVILLE BYPASS | DANVILLE, KY

| NUMBER | SPACE DESIGNATION | COLUMN SPACING | DOCKS | CLEAR HEIGHT | SQUARE FEET |
|--------|-------------------|----------------|-------|--------------|-------------|
| 1      | AVAILABLE         | 30' x 50'      | 5     | 18′          | 92,271 SF   |
| 2      | AVAILABLE         | N/A            | 1     | 17′ 10″      | 20,963 SF   |
| TOTAL  |                   |                |       |              | 113,234 SF  |