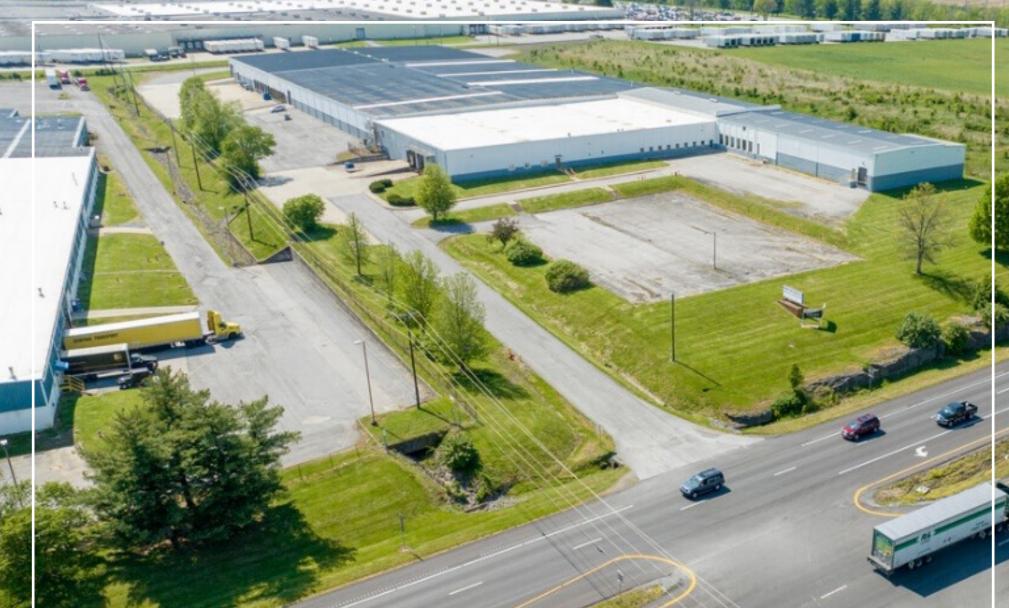

#### 1711 S DANVILLE BYPASS | DANVILLE, KY

| AVAILABLE SPACE     | 113,234 SF                                 |  |  |
|---------------------|--------------------------------------------|--|--|
| MINIMUM DIVISIBLE   | 20,963 SF                                  |  |  |
| MAXIMUM CONTIGUOUS: | 113,234 SF                                 |  |  |
| WAREHOUSE SPACE     | 108,074 SF                                 |  |  |
| OFFICE SPACE        | 6,906 SF                                   |  |  |
| FLOORS              | 1                                          |  |  |
| DOCK DOORS          | 6                                          |  |  |
| DRIVE-IN DOORS      | 4                                          |  |  |
| CLEAR HEIGHT        | 18'                                        |  |  |
| COLUMN WIDTH/DEPTH  | 30' x 50'                                  |  |  |
| ROOF                | Galvanized                                 |  |  |
| WALLS               | Metal and Masonry                          |  |  |
| FLOORS              | 6" Reinforced Concrete                     |  |  |
| YEAR BUILT          | 1970 - 1998                                |  |  |
| FIRE SUPPRESSION    | 100% Wet Sprinklered                       |  |  |
| LIGHTING            | LED                                        |  |  |
| POWER               | Heavy Power Throughout                     |  |  |
| LAND AREA           | 17.086 Acres                               |  |  |
| ZONING              | IBD: Industrial Business District          |  |  |
| RAIL POTENTIAL      | Interior Spur Serviced by Norfolk Southern |  |  |
| OPEX ESTIMATE       | \$0.60/SF                                  |  |  |
|                     |                                            |  |  |