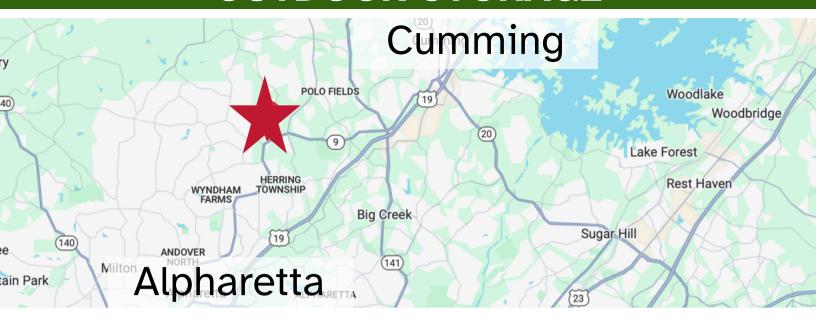

## INVESTMENT SALE OUTDOOR STORAGE

- 150 Mauldin Drive | Alpharetta, GA
- +/- 8 Year Remaining Lease Term
- Highly desirable address Midway b/t Alpharetta & Cumming &
  10 miles to Lake Lanier
- Abundant paved parking & fenced outdoor storage
- Potential Future Assemblage with +/- 1.7 acres; 2 parcels
- +/- 1,938 SF 2 story office building & 2,550 SF 2 bay building
- Asking Price: Negotiable
- Lease Expiration: April 2033
- Lease type: NNN, Single Tenant