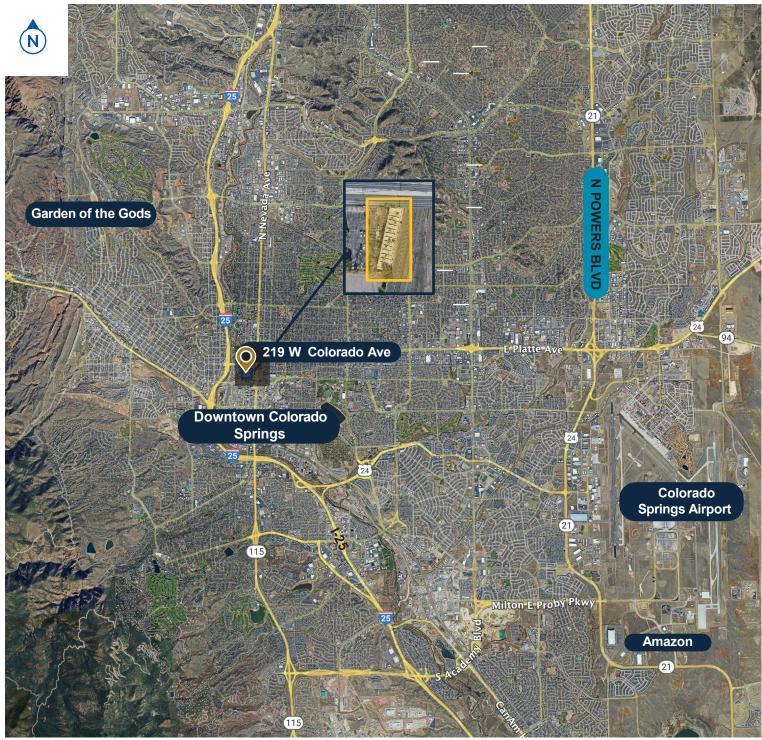

# DRIVE TIMES

2 minutes 1-25 5 minutes Central Business District

19 minutes Colorado Springs Airport

# For Sale: NNN Leased Dental Condo

**AE RIAL** 