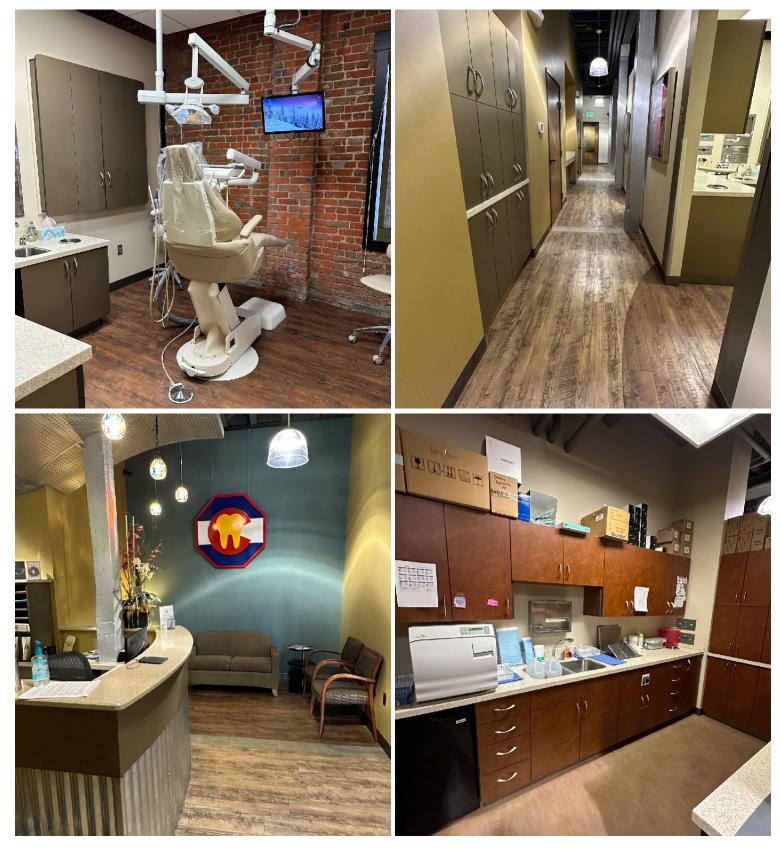

## **INTERIOR PHOTOS**

| DEMOGR APHICS   | 1 MILE | 3 MILE | 5 MILE  |
|-----------------|--------|--------|---------|
| 2028 PROJECTION | 10,345 | 93,845 | 223,381 |
| 2023 ESTIMATE   | 10,116 | 92,415 | 219,700 |
| 2010 CENSUS     | 8,946  | 85,772 | 202,194 |