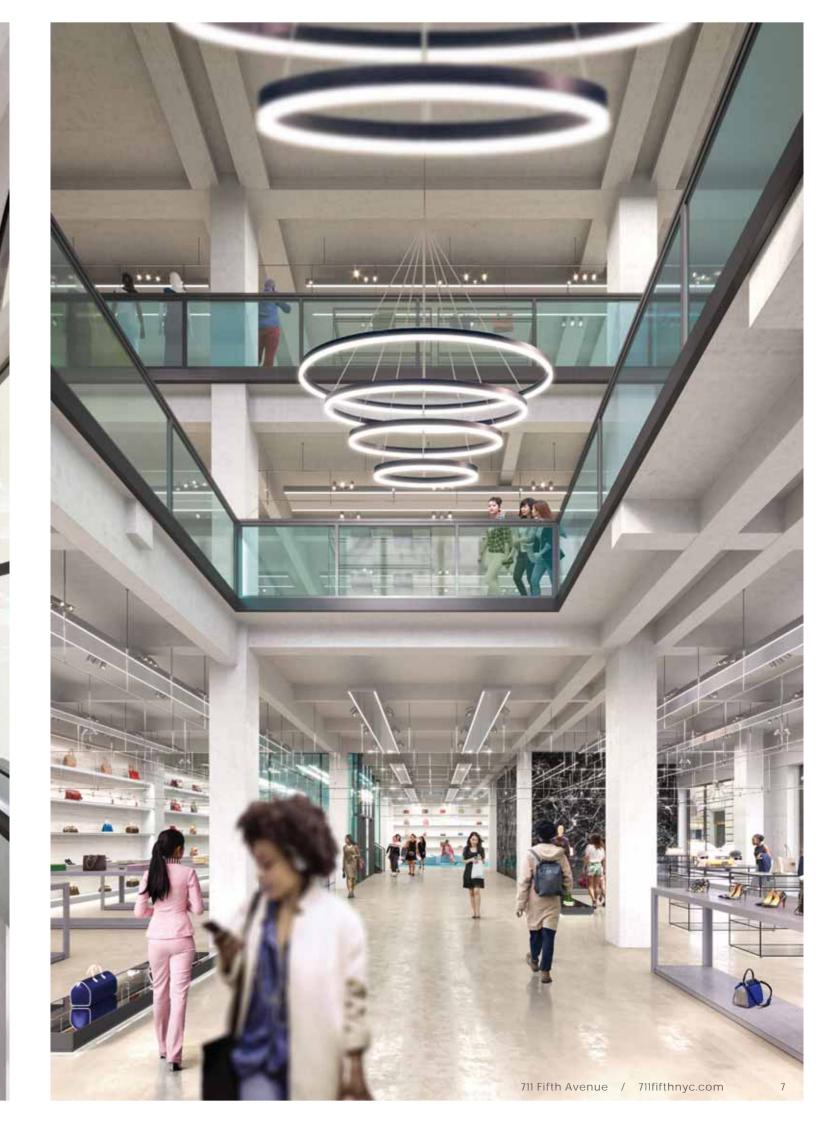

### Floorplans

## Time for your brand to take the floor

## Second Floor

**KEY FEATURES** 

Retail premises 6,790 sq ft 10' 5" ceiling height