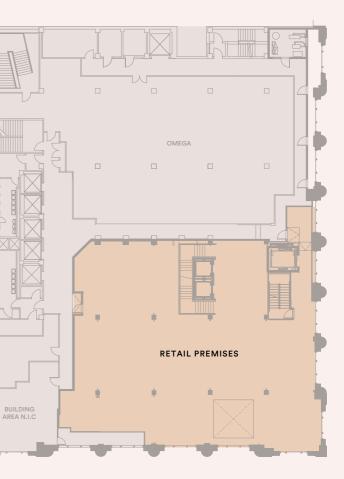

## Second Floor

**KEY FEATURES** 

Retail premises 6,790 sq ft 10' 5" ceiling height

#### **KEY FEATURES**

Retail premises 6,859 sq ft 15' ceiling height

Tenant A: 3,102 sq ft

Tenant B: 1,097 sq ft

Tenant C: 2,660 sq ft

Various combinations for Second and Third Floors available

**KEY FEATURES** 

Retail premises 14,686 sq ft 9' 5" ceiling height