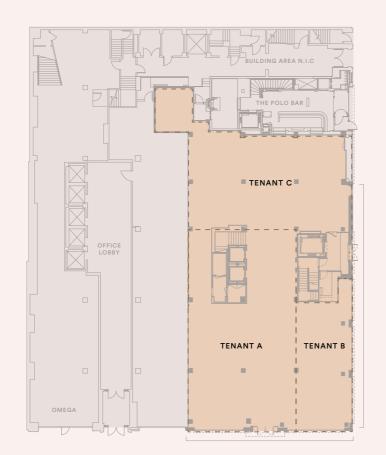

## **Ground Floor**

#### **KEY FEATURES**

Retail premises 6,859 sq ft 15' ceiling height

Tenant A: 3,102 sq ft

Tenant B: 1,097 sq ft

Tenant C: 2,660 sq ft

Various combinations for Second and Third Floors available

**KEY FEATURES** 