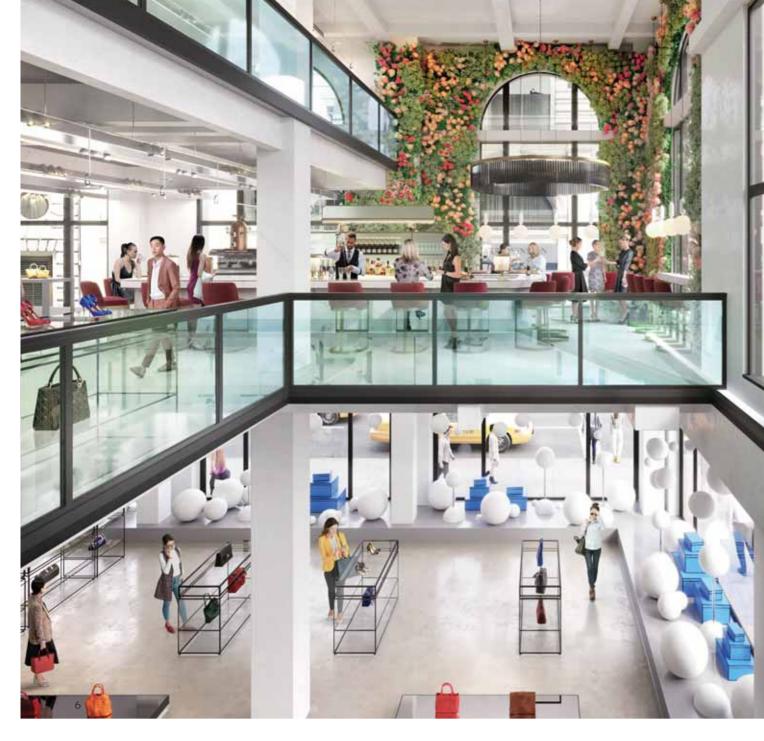

## Time for your brand to take the floor

## Second Floor

**KEY FEATURES** 

Retail premises 6,790 sq ft 10' 5" ceiling height