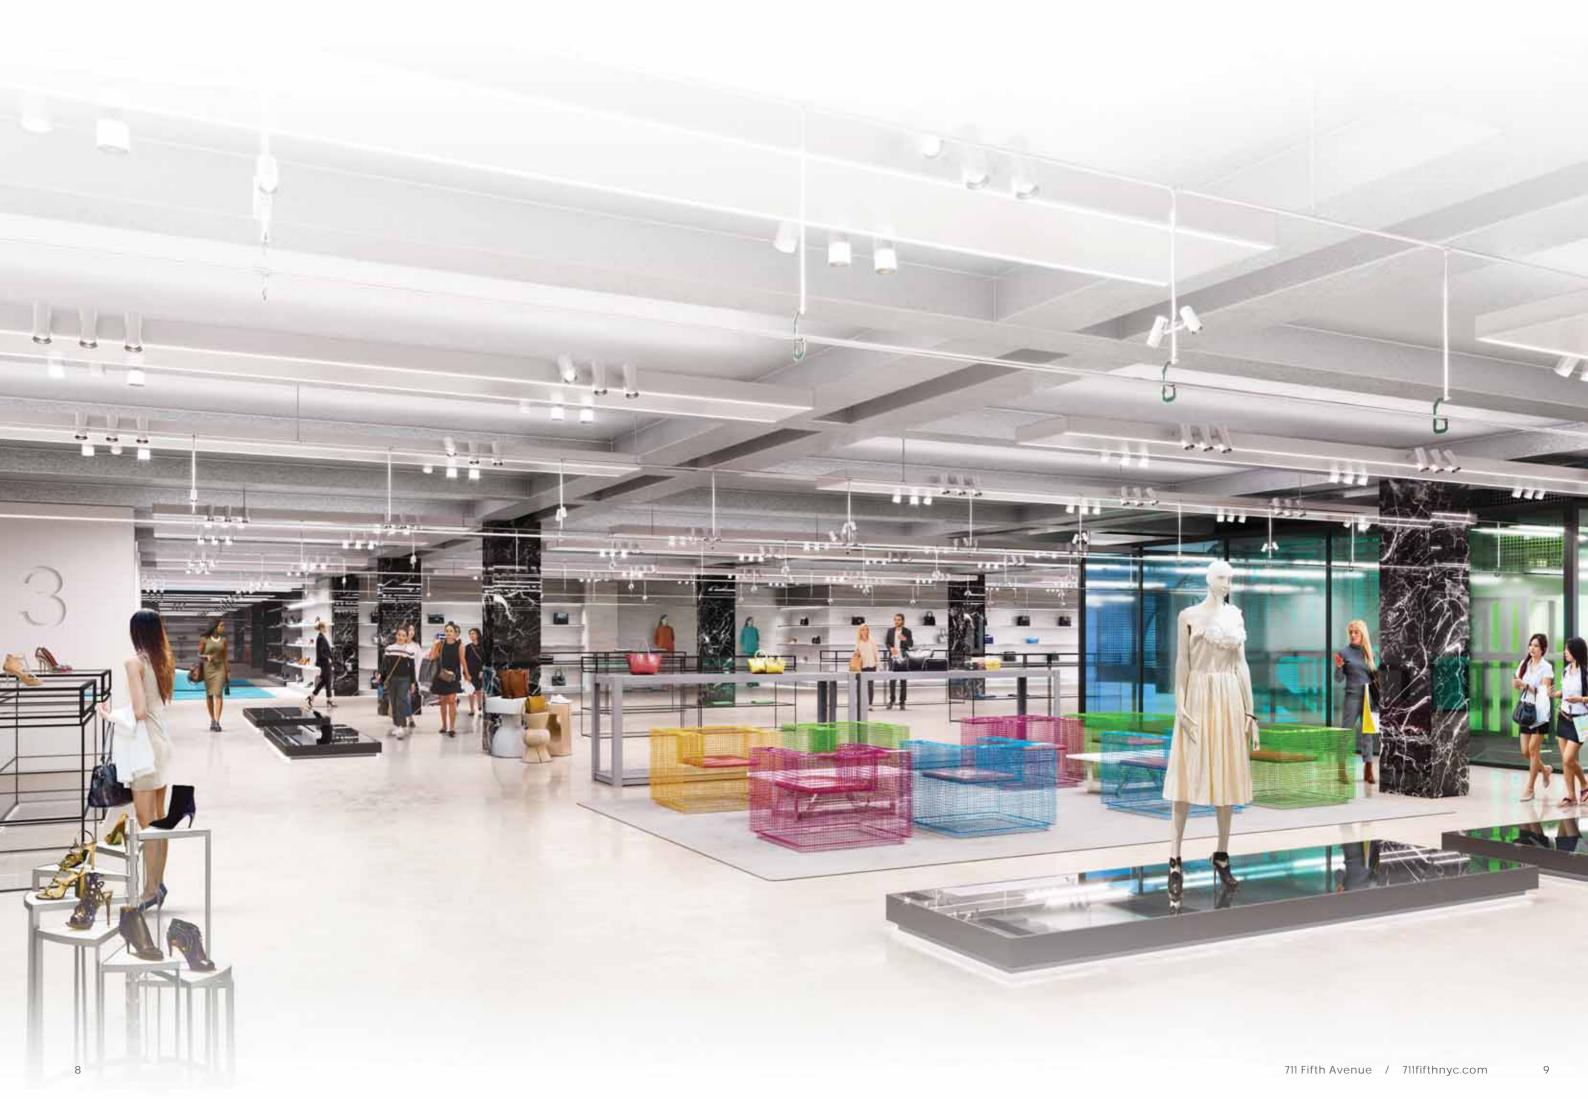

## Time for your brand to take the floor

Retail premises 14,686 sq ft 9' 5" ceiling height