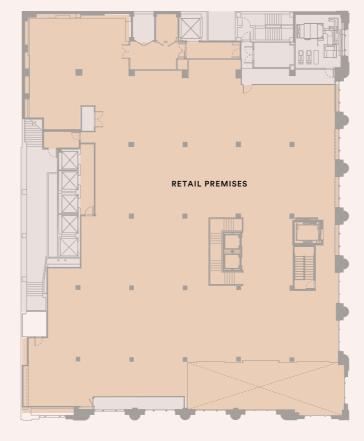

## Second Floor

**KEY FEATURES** 

Retail premises 6,790 sq ft 10' 5" ceiling height