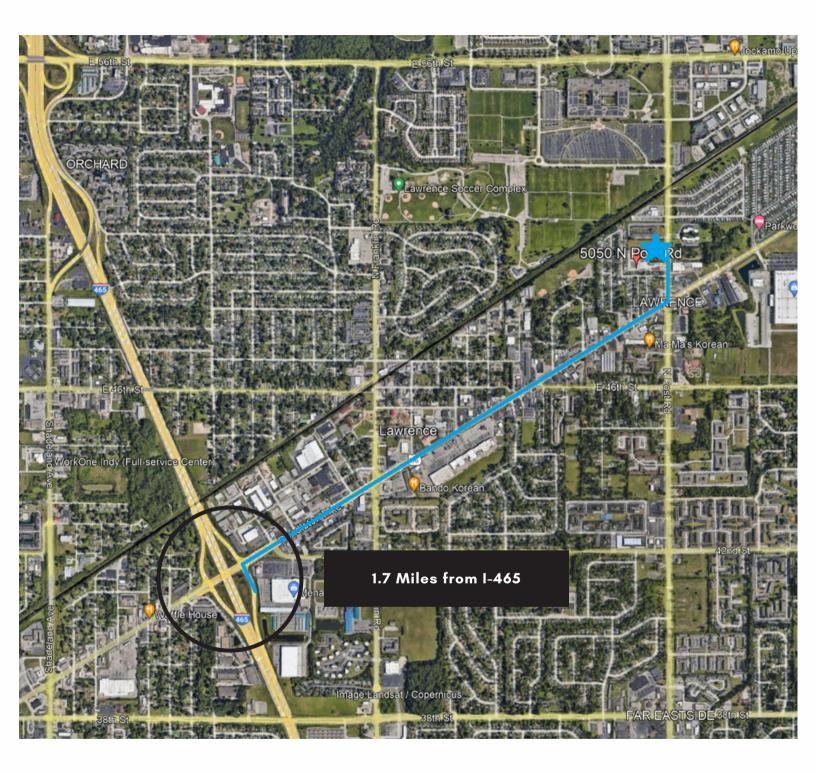

## PROXIMITY MAP

Karan Cheema Commercial Real Estate Agent 317-657-9985 KaranCheemaIndy@gmail.com

### PROPERTY OVERVIEW

THIS PROPERTY IS ZONED COMMERCIAL SPECIAL (CS) AND IS ONLY 1.7 MILES FROM I-465 ON THE EAST SIDE OF INDIANAPOLIS. THE SITE IS APPROXIMATELY 1.82 ACRES AND HAS A 1,392 SF BUILDING ON IT. THE BUILDING HAS ELECTRICITY GOING TO IT AND THE REST OF THE LOT IS GRAVELED. THE SPACE CAN BE UTILIZED FOR A VARIETY OF OPTIONS INCLUDING VEHICLE AND EQUIPMENT STORAGE.