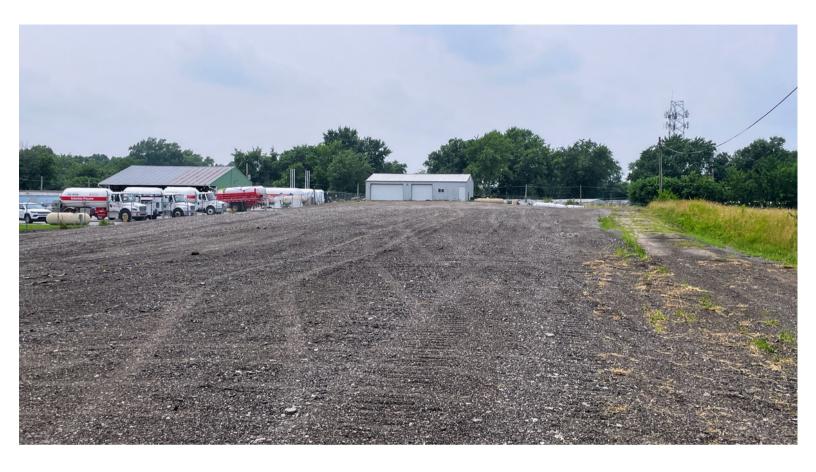

### 5050 N. POST RD.

INDIANAPOLIS, IN 46226

- ZONING: CS (I-2 & C-3 USES ALLOWED)
- 1.82 ACRES
- 1,392 SF BUILDING (48X29)
- GRAVELED LOT
- ELECTRICITY TO BUILDING
- AGENT IS PART OWNER OF THE PROPERTY

### PROPERTY OVERVIEW

THIS PROPERTY IS ZONED COMMERCIAL SPECIAL (CS) AND IS ONLY 1.7 MILES FROM I-465 ON THE EAST SIDE OF INDIANAPOLIS. THE SITE IS APPROXIMATELY 1.82 ACRES AND HAS A 1,392 SF BUILDING ON IT. THE BUILDING HAS ELECTRICITY GOING TO IT AND THE REST OF THE LOT IS GRAVELED. THE SPACE CAN BE UTILIZED FOR A VARIETY OF OPTIONS INCLUDING VEHICLE AND EQUIPMENT STORAGE.