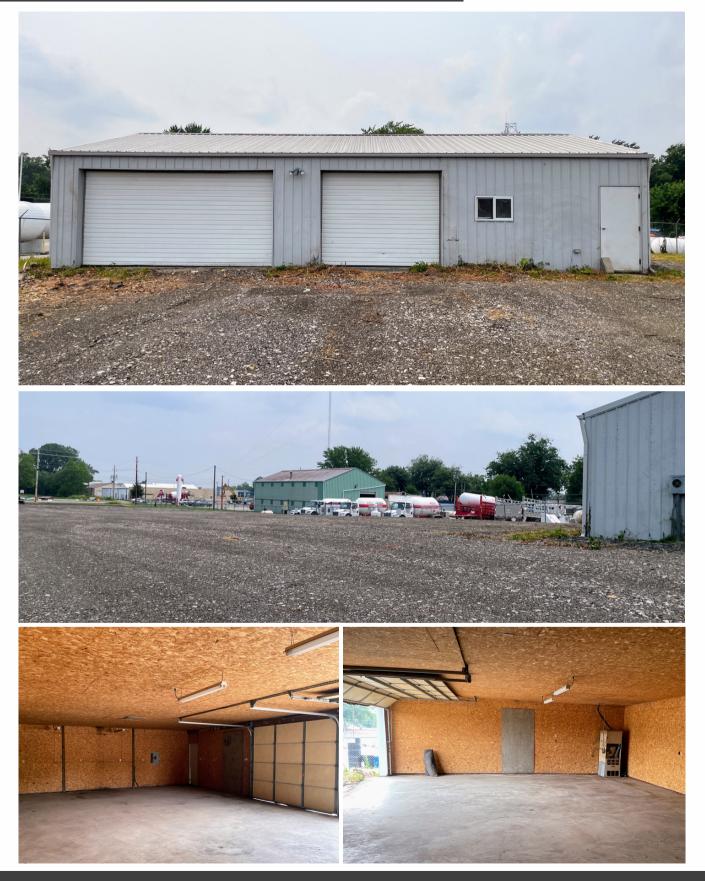

### PHOTO GALLERY

Karan Cheema Commercial Real Estate Agent 317-657-9985 KaranCheemaIndy@gmail.com

### 5050 N. POST RD.

INDIANAPOLIS, IN 46226

- ZONING: CS (I-2 & C-3 USES ALLOWED)
- 1.82 ACRES
- 1,392 SF BUILDING (48X29)
- GRAVELED LOT
- ELECTRICITY TO BUILDING
- AGENT IS PART OWNER OF THE PROPERTY