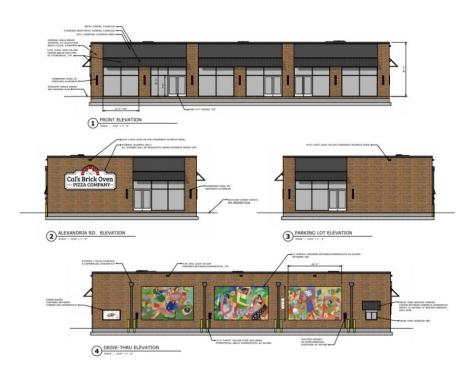

#### **Outlots AVAILABLE -SEE SITE PLAN**

2-1500 SF units for a total of 3,000 SF

One Drive thru end cap

3-1700 SF units for a total of 5,000 SF

One drive thru end cap

# Outlots- 2 Suite and 3 Suite drive thru buildings