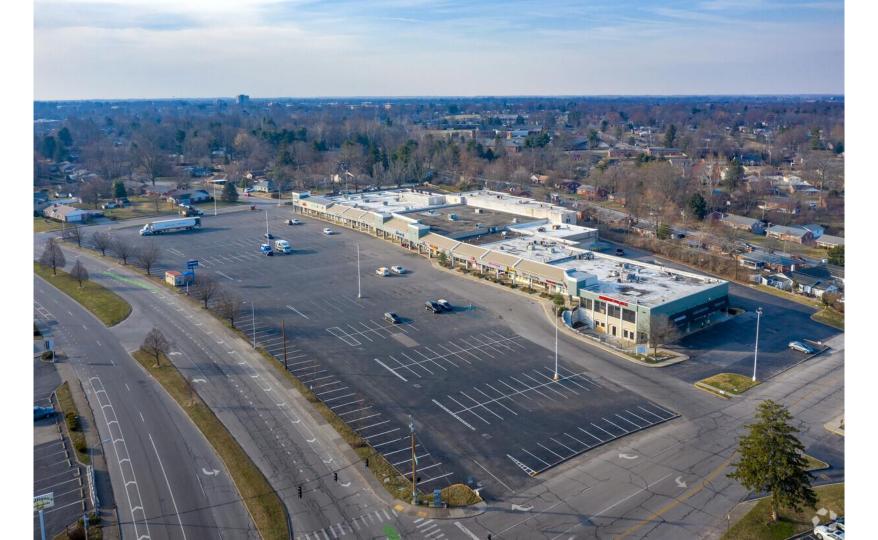

## **Gardenside Shopping Center Overview**

#### **Description**

Keller Williams Greater Lexington is pleased to offer this Kroger shadow anchored and Aaron's anchored retail opportunity in Lexington.

Gardenside Shopping Center, immediately across the street from the newly renovated Kroger, is a 101,000 sf, 2 level center. There is expansive parking for tenants as well as a potential outlot for a restaurant, or stand alone retail or service business.

### **Key Points**

- Kroger Shadow anchored and Dollar Tree anchored Center
- Property is across from the newly renovated Kroger
- Out Lot development potential for land lease or build to suit with drive thru
- Zoned B-1, Neighborhood Business.
- Large office suite option as well.
- 647' Street Frontage
- Lot Size: 8.176 Acres
- Building Size: 101,000 SF
- Market: Lexington