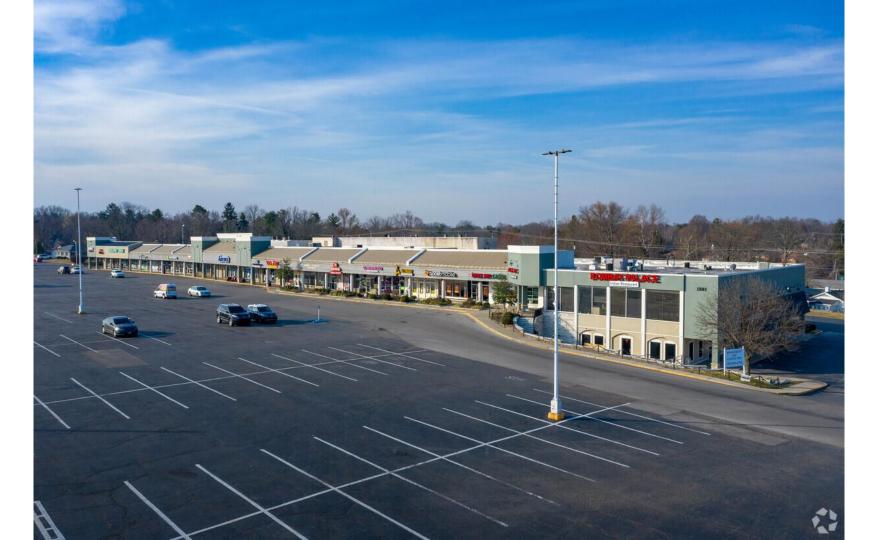

## **Gardenside Shopping Center Overview**

#### **Description**

Keller Williams Greater Lexington is pleased to offer this Kroger shadow anchored and Aaron's anchored retail opportunity in Lexington.

Gardenside Shopping Center, immediately across the street from the newly renovated Kroger, is a 101,000 sf, 2 level center. There is expansive parking for tenants as well as a potential outlot for a restaurant, or stand alone retail or service business.

Current availability offers 3200 sf up to 27,164 sf suites available for your new location! This neighborhood center is an ideal location for casual dining, boutique retail, office users and additional service retail locations.

Gardenside Plaza boasts an average daily traffic count of 14,629 ('19) near the site with excellent visibility and multiple access points.

The property is located between Harrodsburg Road and Versailles Road, and is close to New Circle Road, I-75/ I-64, Bluegrass Airport, and Keeneland Thoroughbred Race Course in the west end of Fayette County.

### **Key Points**

- Kroger Shadow anchored and Dollar Tree anchored Center
- Property is across from the newly renovated Kroger
- Out Lot development potential for land lease or build to suit with drive thru
- Zoned B-1, Neighborhood Business.
- Large office suite option as well.
- 647' Street Frontage
- Lot Size: 8.176 Acres
- Building Size: 101,000 SF
- Market: Lexington