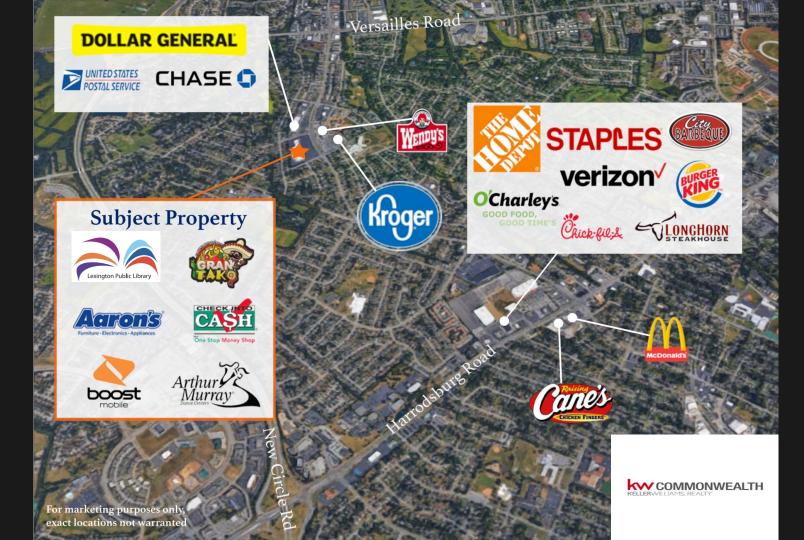

# **Location Map**

Gardenside Plaza boasts an average daily traffic count of 14,629 ('19) near the site with excellent visibility and multiple access points.

The property is located between Harrodsburg Road and Versailles Road, and is close to New Circle Road, I-75/ I-64, Bluegrass Airport, and Keeneland Thoroughbred Race Course in the west end of Fayette County.