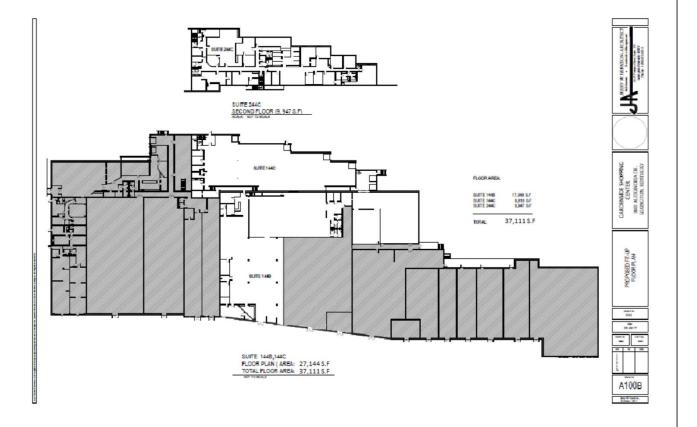

Current availability offers 3200 sf up to 27,164 sf suites available for your new location! This neighborhood center is an ideal location for casual dining, boutique retail, office users and additional service retail locations.

# **Spaces Available**

| Space                | Sq Ft  | Rate       | NNN     |
|----------------------|--------|------------|---------|
| 144B- Retail         | 13,138 | 9 psf      | 1.5 psf |
| 144C Warehouse       | 9,816  | 6 psf      | 1 psf   |
| 88- Warehouse        | 4,210  | 6 psf      | 1 psf   |
| Combinable           | 27,164 | Negotiable |         |
| 244 2nd floor Office | 9,947  | Negotiable |         |
| 104 retail w/ dock   | 5164   | 12 psf     | 1.5 psf |
| 136 & 140 retail     | 5200   | 12 psf     | 1.5 psf |