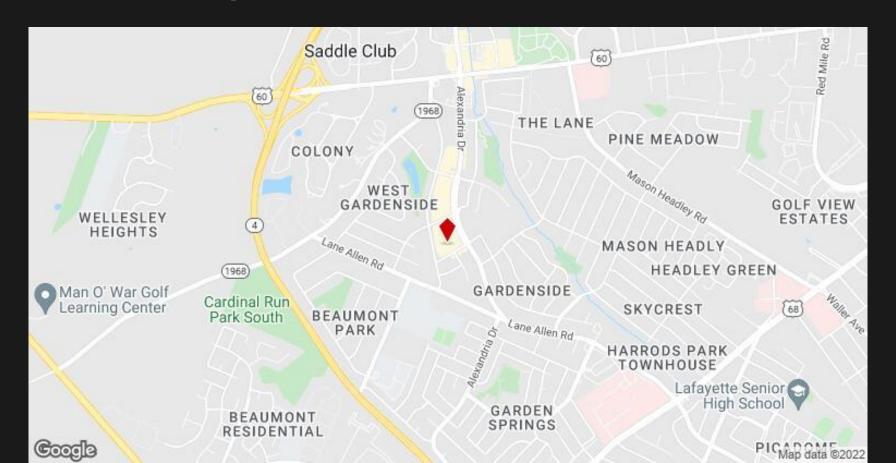

ic Library

# **Spaces Available**

| Space                | Sq Ft  | Rate       | NNN     |
|----------------------|--------|------------|---------|
| 144B- Retail         | 13,138 | 9 psf      | 1.5 psf |
| 144C Warehouse       | 9,816  | 6 psf      | 1 psf   |
| 88- Warehouse        | 4,210  | 6 psf      | 1 psf   |
| Combinable           | 27,164 | Negotiable |         |
| 244 2nd floor Office | 9,947  | Negotiable |         |
| 104 retail w/ dock   | 5164   | 12 psf     | 1.5 psf |
| 136 & 140 retail     | 5200   | 12 psf     | 1.5 psf |

#### **Outlots AVAILABLE -SEE SITE PLAN**

2-1500 SF units for a total of 3,000 SF

One Drive thru end cap

3-1700 SF units for a total of 5,000 SF

One drive thru end cap

# Outlots- 2 Suite and 3 Suite drive thru buildings





# **Location Map**