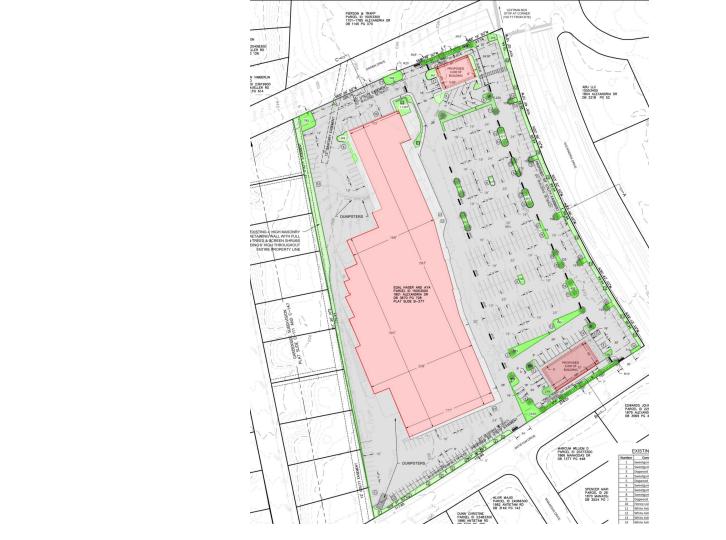

### Site Plan

| 104    | AVAILABLE                  | 7,468 SF  |
|--------|----------------------------|-----------|
| 108    | Goldenrod Tattoo           | 1,145 SF  |
| 112    | Landlord Office            | 830 SF    |
| 116    | Metro by T-Mobile          | 1,459 SF  |
| 120    | Golden Nails               | 1,320 SF  |
| 124    | Dollar Tree                | 9,920 SF  |
| 132    | Arthur Murray Dance        | 3,987 SF  |
| 136 &  | 140 AVAILABLE              | 5,200 SF  |
| 144A   | Aaron's                    | 7,280 SF  |
| 144B   | Available                  | 17,348 SF |
| 144C   | Available                  | 9,816 SF  |
| 244C   | Second Floor Office -      | 9,947 SF  |
|        | Available                  |           |
| 150    | Kentucky Insurance Group   | 625 SF    |
| 156    | El Gran Tako               | 5,217 SF  |
| 164    | Shine Nutrition            | 500 SF    |
| 172    | La Prefrida Grocery        | 3,421 SF  |
| 176    | La Michoacana Ice cream    | 1,574 SF  |
| 180    | Future H&R Block           | 1,664 SF  |
| 184    | Boost Mobile               | 2,320 SF  |
| 188    | Check Into Cash            | 2,362 SF  |
| 192    | Bombay Indian Cuisine      | 7,294 SF  |
| 0.41-4 | Detential Landleses/Lineta | 4 F00 CF  |

Outlot Potential Landlease/ Up to 4,500 SF Build-to-Suit w/ 2,500 SF drive thru.