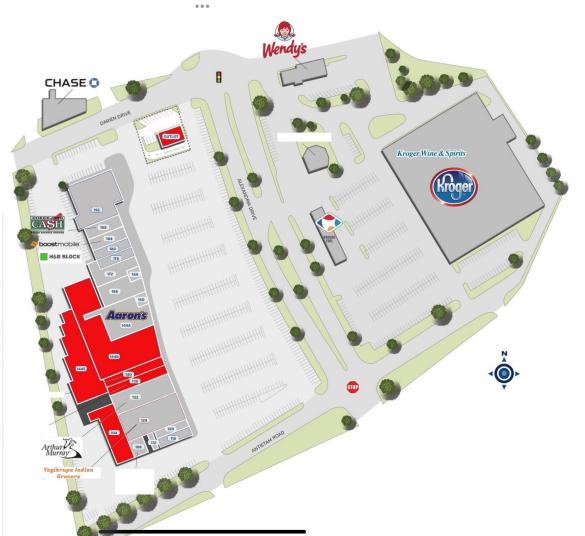

### Site Plan

| 104    | AVAILABLE                  | 7,468 SF  |
|--------|----------------------------|-----------|
| 108    | Goldenrod Tattoo           | 1,145 SF  |
| 112    | Landlord Office            | 830 SF    |
| 116    | Metro by T-Mobile          | 1,459 SF  |
| 120    | Golden Nails               | 1,320 SF  |
| 124    | Dollar Tree                | 9,920 SF  |
| 132    | Arthur Murray Dance        | 3,987 SF  |
| 136 &  | 140 AVAILABLE              | 5,200 SF  |
| 144A   | Aaron's                    | 7,280 SF  |
| 144B   | Available                  | 17,348 SF |
| 144C   | Available                  | 9,816 SF  |
| 244C   | Second Floor Office -      | 9,947 SF  |
|        | Available                  |           |
| 150    | Kentucky Insurance Group   | 625 SF    |
| 156    | El Gran Tako               | 5,217 SF  |
| 164    | Shine Nutrition            | 500 SF    |
| 172    | La Prefrida Grocery        | 3,421 SF  |
| 176    | La Michoacana Ice cream    | 1,574 SF  |
| 180    | Future H&R Block           | 1,664 SF  |
| 184    | Boost Mobile               | 2,320 SF  |
| 188    | Check Into Cash            | 2,362 SF  |
| 192    | Bombay Indian Cuisine      | 7,294 SF  |
| 0.41-4 | Detential Landleses/Lineta | 4 F00 CF  |

Outlot Potential Landlease/ Up to 4,500 SF Build-to-Suit w/ 2,500 SF drive thru.