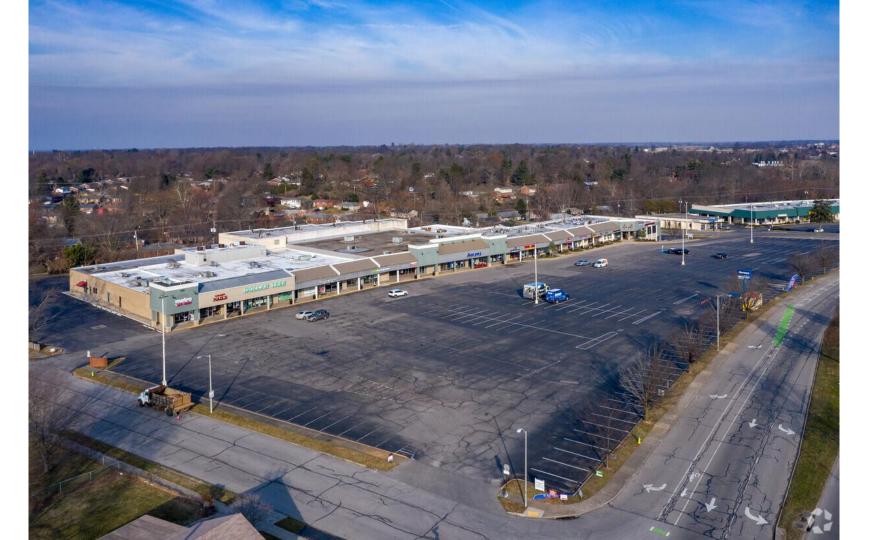

## **Gardenside Shopping Center Overview**

#### **Description**

Keller Williams Greater Lexington is pleased to offer this Kroger shadow anchored and Aaron's anchored retail opportunity in Lexington.

Gardenside Shopping Center, immediately across the street from the newly renovated Kroger, is a 101,000 sf, 2 level center. There is expansive parking for tenants as well as a potential outlot for a restaurant, or stand alone retail or service business.

### **Key Points**

- Kroger Shadow anchored and Dollar Tree anchored Center
- Property is across from the newly renovated Kroger
- Out Lot development potential for land lease or build to suit with drive thru
- Zoned B-1, Neighborhood Business.
- Large office suite option as well.
- 647' Street Frontage
- Lot Size: 8.176 Acres
- Building Size: 101,000 SF
- Market: Lexington