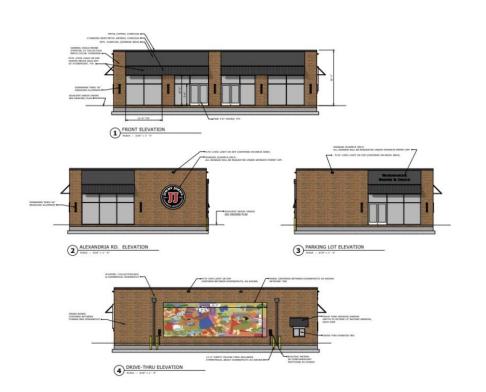

#### **Outlots AVAILABLE -SEE SITE PLAN**

2-1500 SF units for a total of 3,000 SF

One Drive thru end cap

3-1700 SF units for a total of 5,000 SF

One drive thru end cap

# Outlots- 2 Suite and 3 Suite drive thru buildings