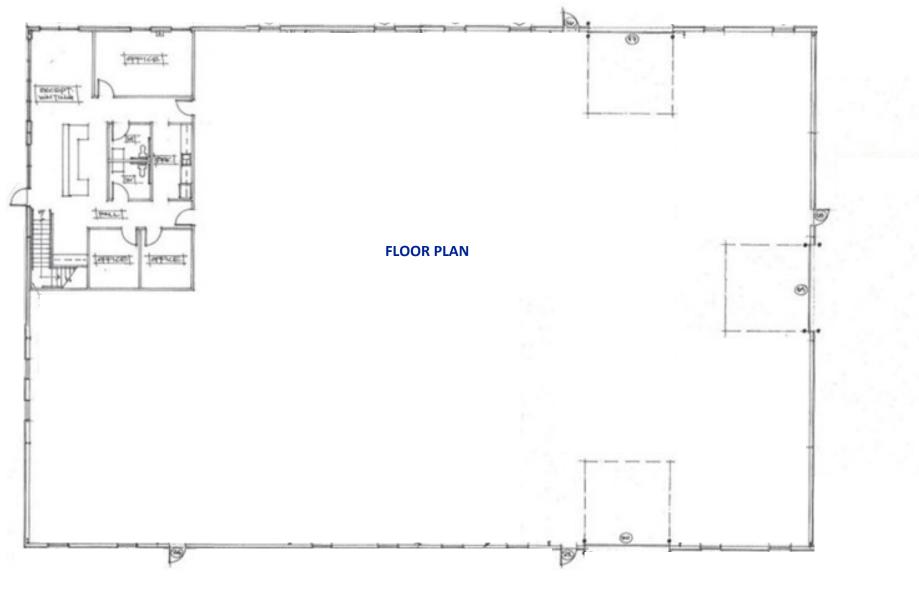

## **BUILDING CONCEPTUAL & LAYOUT**

| • Warehouse: | 15,450 SF |
|--------------|-----------|
| • Office:    | 1,550 SF  |
| • Mezzanine: | 1,550 SF  |
| • Total:     | 18,550 SF |

• Opportunity for a Buyer to purchase the land with approved plans and steel package that is on site. Build out building as needed for their use or investment.