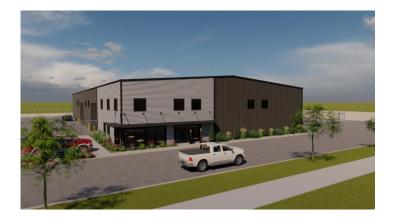

## **BUILDING CONCEPTUAL & LAYOUT**

| • Warehouse: | 15,450 SF |
|--------------|-----------|
| • Office:    | 1,550 SF  |
| • Mezzanine: | 1,550 SF  |
| • Total:     | 18,550 SF |

• Opportunity for a Buyer to purchase the land with approved plans and steel package that is on site. Build out building as needed for their use or investment.