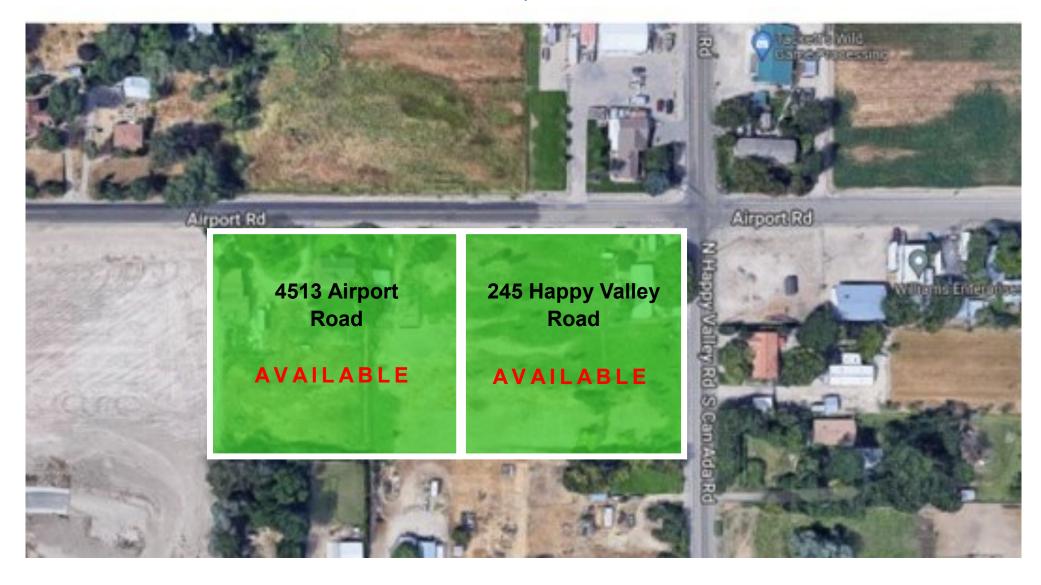

# **Happy Valley Industrial**

4513 Airport Road | Nampa, ID 83687

## Happy Valley Industrial Park

4513 Airport Road | Nampa ID 83687

## 4513 Airport Road | Nampa, ID 83687