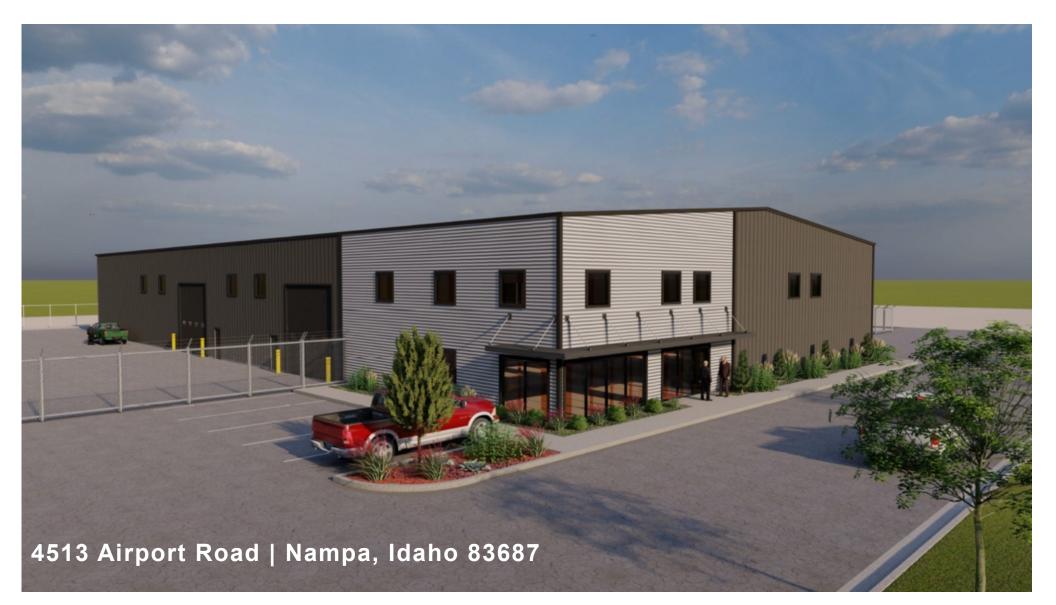

# **Happy Valley Industrial**

4513 Airport Road | Nampa, ID 83687

### **PROPERTY SUMMARY**

- Price: \$2,199,950
- Parcel Size: 1.96 acres
- (1) Steel Package: 17,000 SF footprint

## **BUILDING CONCEPTUAL & LAYOUT**

| • Warehouse: | 15,450 SF |
|--------------|-----------|
| • Office:    | 1,550 SF  |
| • Mezzanine: | 1,550 SF  |
| • Total:     | 18,550 SF |

• Opportunity for a Buyer to purchase the land with approved plans and steel package that is on site. Build out building as needed for their use or investment.