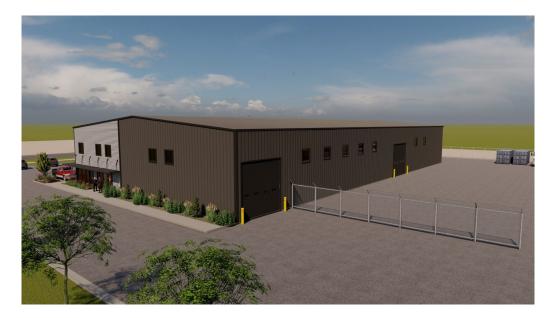

## **BUILDING CONCEPTUAL & LAYOUT**

| • Warehouse: | 15,450 SF |
|--------------|-----------|
| • Office:    | 1,550 SF  |
| • Mezzanine: | 1,550 SF  |
| • Total:     | 18,550 SF |

• Opportunity for a Buyer to purchase the land with approved plans and steel package that is on site. Build out building as needed for their use or investment.