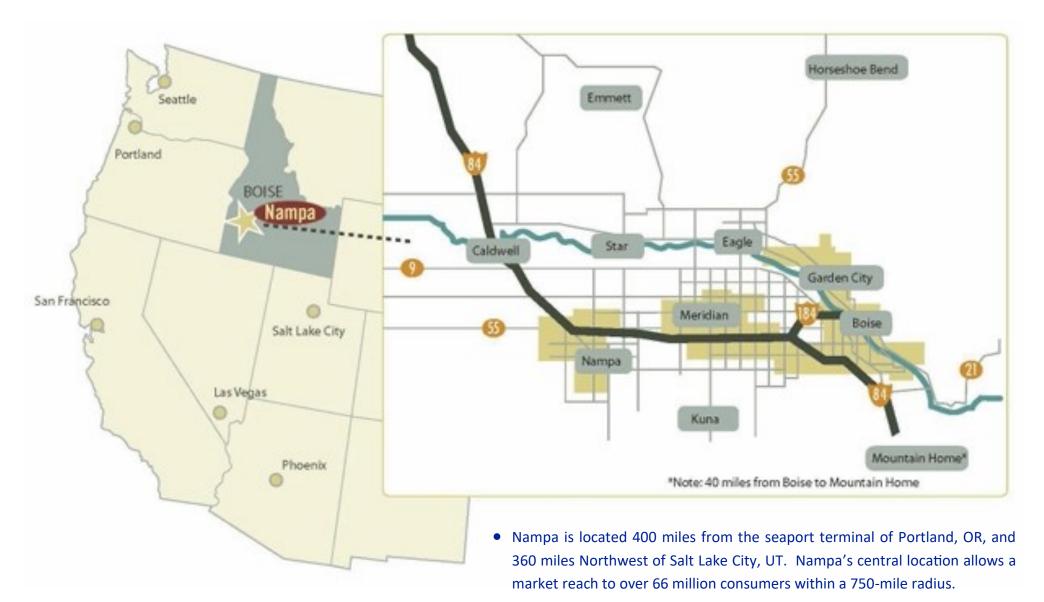

### NAMPA, IDAHO | HIGHLIGHTS

- Located 20 Miles West of Boise along interstate 84
- Population is 110,951 and is 3rd largest community in Idaho
- Median Household Income is \$69,860 and employment rate is 62.5%
- One of the top 10 fastest growing cities in the United States.
- Home to Boise State University TE Center, the College of Western Idaho and Northwest Nazarene University

#### Rick McGraw | 208.880.8889 | rickmcgraw54@gmail.com

• The Boise Airport is located less than 20 minutes from Nampa and handles more than 3 million travelers a year.